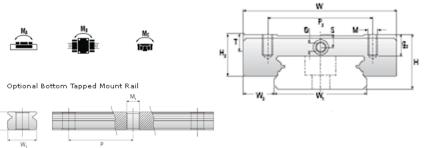

## NMR 7WN ZUE Assembly

Call 800-321-7800 or visit us online at www.nookindustries.com to configure and order your NMR 7WN ZUE Assembly today!

| Dimensions                                         |          |
|----------------------------------------------------|----------|
| Dimensions                                         | 0        |
| H [mm]                                             | 9<br>5.5 |
| W2 [mm]                                            | 5.5      |
| Wide Miniature Block Four Mounting Holes           |          |
| (Runner Block)Details                              | -        |
| Size [mm]                                          | 7        |
| (Runner Block)Dimensions                           |          |
| W [mm]                                             | 25       |
| L [mm]                                             | 32.5     |
| L1 [mm]                                            | 21.2     |
| h2 [mm]                                            | 7.6      |
| P1 [mm]                                            | 10       |
| P2 [mm]                                            | 19       |
| M × g2                                             | M3 × 3   |
| Ø [mm]                                             | 1.1      |
| S [mm]                                             | 1.9      |
| T [mm]                                             | 3.2      |
| (Runner Block)Forces and Torques                   |          |
| Basic Load Ratings C [N]                           | 1180     |
| Basic Load Ratings C0 [N]                          | 2095     |
| Static Moment Ratings-Ma [N-m]                     | 15.0     |
| Static Moment Ratings-Mb [N-m]                     | 7.3      |
| Static Moment Ratings-Mc [N-m]                     | 7.3      |
| (Runner Block)Weight                               |          |
| Weight-Block [g]                                   | 19       |
| Wide Miniature Rail Top Mount Single Row           |          |
| (Top Mount Rail)Details                            |          |
| Size [mm]                                          | 7        |
| (Top Mount Rail)Dimensions                         |          |
| H [mm]                                             | 9        |
| W1 [mm]                                            | 14       |
| H1 [mm]                                            | 5.2      |
| P [mm]                                             | 30       |
| D [mm]                                             | 5        |
| d1 [mm]                                            | 3.5      |
| g1 [mm]                                            | 3.5      |
| (Top Mount Rail)Weight                             |          |
| Weights-Rail [g/m]                                 | 516.0    |
| Wide Miniature Rail Bottom Tapped Mount Single Row |          |
| (Bottom Mount Rail)Details                         |          |
| Size [mm]                                          | 7        |
| (Bottom Mount Rail)Dimensions                      |          |
| H1 [mm]                                            | 7.5      |
| W1 [mm]                                            | 18       |
| P [mm]                                             | 30       |
| M1                                                 | M4 x 0.7 |
| (Bottom Mount Rail)Weight                          |          |
| Weights-Rail [g/m]                                 | 516.0    |
| molence i can [grin]                               | 010.0    |