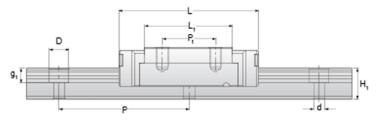

## NMR 7WN ZUE Assembly

Call 800-321-7800 or visit us online at www.nookindustries.com to configure and order your NMR 7WN ZUE Assembly today!

| Dimensions                                         |          |
|----------------------------------------------------|----------|
| Dimensions                                         | 0        |
| H [mm]                                             | 9<br>5.5 |
| W2 [mm]                                            | 5.5      |
| Wide Miniature Block Four Mounting Holes           |          |
| (Runner Block)Details                              | -        |
| Size [mm]                                          | 7        |
| (Runner Block)Dimensions                           |          |
| W [mm]                                             | 25       |
| L [mm]                                             | 32.5     |
| L1 [mm]                                            | 21.2     |
| h2 [mm]                                            | 7.6      |
| P1 [mm]                                            | 10       |
| P2 [mm]                                            | 19       |
| M × g2                                             | M3 × 3   |
| Ø [mm]                                             | 1.1      |
| S [mm]                                             | 1.9      |
| T [mm]                                             | 3.2      |
| (Runner Block)Forces and Torques                   |          |
| Basic Load Ratings C [N]                           | 1180     |
| Basic Load Ratings C0 [N]                          | 2095     |
| Static Moment Ratings-Ma [N-m]                     | 15.0     |
| Static Moment Ratings-Mb [N-m]                     | 7.3      |
| Static Moment Ratings-Mc [N-m]                     | 7.3      |
| (Runner Block)Weight                               |          |
| Weight-Block [g]                                   | 19       |
| Wide Miniature Rail Top Mount Single Row           |          |
| (Top Mount Rail)Details                            |          |
| Size [mm]                                          | 7        |
| (Top Mount Rail)Dimensions                         |          |
| H [mm]                                             | 9        |
| W1 [mm]                                            | 14       |
| H1 [mm]                                            | 5.2      |
| P [mm]                                             | 30       |
| D [mm]                                             | 5        |
| d1 [mm]                                            | 3.5      |
| g1 [mm]                                            | 3.5      |
| (Top Mount Rail)Weight                             |          |
| Weights-Rail [g/m]                                 | 516.0    |
| Wide Miniature Rail Bottom Tapped Mount Single Row |          |
| (Bottom Mount Rail)Details                         |          |
| Size [mm]                                          | 7        |
| (Bottom Mount Rail)Dimensions                      |          |
| H1 [mm]                                            | 7.5      |
| W1 [mm]                                            | 18       |
| P [mm]                                             | 30       |
| M1                                                 | M4 x 0.7 |
| (Bottom Mount Rail)Weight                          |          |
| Weights-Rail [g/m]                                 | 516.0    |
| molence i can [grin]                               | 010.0    |