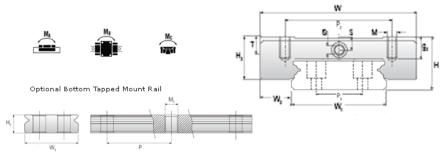

## **NMR 15WL SUE Assembly**

Call 800-321-7800 or visit us online at www.nookindustries.com to configure and order your NMR 15WL SUE Assembly today!

| Dimensions                                         |            |
|----------------------------------------------------|------------|
|                                                    | 16         |
| H [mm]                                             |            |
| W2 [mm]                                            | 9          |
| Wide Miniature Block Four Mounting Holes           |            |
| (Runner Block)Details                              | 45         |
| Size [mm]                                          | 15         |
| (Runner Block)Dimensions                           | 00         |
| W [mm]                                             | 60         |
| L [mm]                                             | 76         |
| L1 [mm]                                            | 57.6       |
| h2 [mm]                                            | 13.1       |
| P1 [mm]                                            | 35         |
| P2 [mm]                                            | 45         |
| M × g2                                             | M4 × 4.5   |
| Ø [mm]                                             | 1.8        |
| S [mm]                                             | 3.3        |
| T [mm]                                             | 4.5        |
| (Runner Block)Forces and Torques                   |            |
| Basic Load Ratings C [N]                           | 6725       |
| Basic Load Ratings C0 [N]                          | 12580      |
| Static Moment Ratings-Ma [N-m]                     | 257.6      |
| Static Moment Ratings-Mb [N-m]                     | 93.1       |
| Static Moment Ratings-Mc [N-m]                     | 93.1       |
| (Runner Block)Weight                               |            |
| Weight-Block [g]                                   | 203        |
| Wide Miniature Rail Top Mount Double Row           |            |
| (Top Mount Rail)Details                            |            |
| Size [mm]                                          | 15         |
| (Top Mount Rail)Dimensions                         |            |
| H [mm]                                             | 16         |
| W1 [mm]                                            | 42         |
| H1 [mm]                                            | 9.5        |
| P [mm]                                             | 40         |
| P3 [mm]                                            | 23         |
| D [mm]                                             | 8          |
| d1 [mm]                                            | 4.5        |
| g1 [mm]                                            | 4.5        |
| (Top Mount Rail)Weight                             |            |
| Weights-Rail [g/m]                                 | 2818.0     |
| Wide Miniature Rail Bottom Tapped Mount Double Row |            |
| (Bottom Mount Rail)Details                         |            |
| Size [mm]                                          | 15         |
| (Bottom Mount Rail)Dimensions                      |            |
| H1 [mm]                                            | 9.5        |
| W1 [mm]                                            | 42         |
| P [mm]                                             | 40         |
| P3 [mm]                                            | 23         |
| M1                                                 | M5 x 0.8   |
| 1911                                               | 1910 X 0.0 |

(Bottom Mount Rail)Weight Weights-Rail [g/m]

2818.0