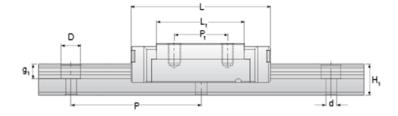

## **NMR 15WL SUE Assembly**

Call 800-321-7800 or visit us online at www.nookindustries.com to configure and order your NMR 15WL SUE Assembly today!

| Dimensions                                         |            |
|----------------------------------------------------|------------|
|                                                    | 16         |
| H [mm]                                             |            |
| W2 [mm]                                            | 9          |
| Wide Miniature Block Four Mounting Holes           |            |
| (Runner Block)Details                              | 45         |
| Size [mm]                                          | 15         |
| (Runner Block)Dimensions                           | 00         |
| W [mm]                                             | 60         |
| L [mm]                                             | 76         |
| L1 [mm]                                            | 57.6       |
| h2 [mm]                                            | 13.1       |
| P1 [mm]                                            | 35         |
| P2 [mm]                                            | 45         |
| M × g2                                             | M4 × 4.5   |
| Ø [mm]                                             | 1.8        |
| S [mm]                                             | 3.3        |
| T [mm]                                             | 4.5        |
| (Runner Block)Forces and Torques                   |            |
| Basic Load Ratings C [N]                           | 6725       |
| Basic Load Ratings C0 [N]                          | 12580      |
| Static Moment Ratings-Ma [N-m]                     | 257.6      |
| Static Moment Ratings-Mb [N-m]                     | 93.1       |
| Static Moment Ratings-Mc [N-m]                     | 93.1       |
| (Runner Block)Weight                               |            |
| Weight-Block [g]                                   | 203        |
| Wide Miniature Rail Top Mount Double Row           |            |
| (Top Mount Rail)Details                            |            |
| Size [mm]                                          | 15         |
| (Top Mount Rail)Dimensions                         |            |
| H [mm]                                             | 16         |
| W1 [mm]                                            | 42         |
| H1 [mm]                                            | 9.5        |
| P [mm]                                             | 40         |
| P3 [mm]                                            | 23         |
| D [mm]                                             | 8          |
| d1 [mm]                                            | 4.5        |
| g1 [mm]                                            | 4.5        |
| (Top Mount Rail)Weight                             |            |
| Weights-Rail [g/m]                                 | 2818.0     |
| Wide Miniature Rail Bottom Tapped Mount Double Row |            |
| (Bottom Mount Rail)Details                         |            |
| Size [mm]                                          | 15         |
| (Bottom Mount Rail)Dimensions                      |            |
| H1 [mm]                                            | 9.5        |
| W1 [mm]                                            | 42         |
| P [mm]                                             | 40         |
| P3 [mm]                                            | 23         |
| M1                                                 | M5 x 0.8   |
| 1911                                               | 1910 X 0.0 |