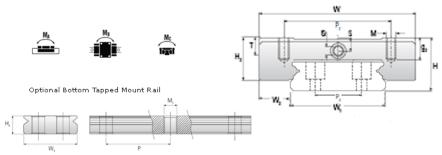

## **NMR 15WN SUE Assembly**

Call 800-321-7800 or visit us online at www.nookindustries.com to configure and order your NMR 15WN SUE Assembly today!

Dimensions

| Difficusions                                       |            |
|----------------------------------------------------|------------|
| H [mm]                                             | 16         |
| W2 [mm]                                            | 9          |
| Wide Miniature Block Four Mounting Holes           |            |
| (Runner Block)Details                              |            |
| Size [mm]                                          | 15         |
| (Runner Block)Dimensions                           |            |
| W [mm]                                             | 60         |
| L [mm]                                             | 56.9       |
| L1 [mm]                                            | 38.5       |
| h2 [mm]                                            | 13.1       |
| P1 [mm]                                            | 20         |
| P2 [mm]                                            | 45         |
| M × g2                                             | M4 × 4.5   |
| Ø [mm]                                             | 1.8        |
| S [mm]                                             | 3.3        |
| T [mm]                                             | 4.5        |
| (Runner Block)Forces and Torques                   |            |
| Basic Load Ratings C [N]                           | 5065       |
| Basic Load Ratings C0 [N]                          | 8385       |
| Static Moment Ratings-Ma [N-m]                     | 171.7      |
| Static Moment Ratings-Mb [N-m]                     | 45.7       |
| Static Moment Ratings-Mc [N-m]                     | 45.7       |
| (Runner Block)Weight                               |            |
| Weight-Block [g]                                   | 140        |
| Wide Miniature Rail Top Mount Double Row           |            |
| (Top Mount Rail)Details                            |            |
| Size [mm]                                          | 15         |
| (Top Mount Rail)Dimensions                         | 10         |
| H [mm]                                             | 16         |
| W1 [mm]                                            | 42         |
| H1 [mm]                                            | 9.5        |
| P [mm]                                             | 40         |
| P3 [mm]                                            | 23         |
| D [mm]                                             | 8          |
| d1 [mm]                                            | 4.5        |
| g1 [mm]                                            | 4.5        |
| (Top Mount Rail)Weight                             | т.v        |
| Weights-Rail [g/m]                                 | 2818.0     |
| Wide Miniature Rail Bottom Tapped Mount Double Row | 2010.0     |
| (Bottom Mount Rail)Details                         |            |
| Size [mm]                                          | 15         |
| (Bottom Mount Rail)Dimensions                      | I <b>J</b> |
| H1 [mm]                                            | 9.5        |
| W1 [mm]                                            | 42         |
| P [mm]                                             | 42         |
| P3 [mm]                                            | 23         |
|                                                    |            |
| M1                                                 | M5 x 0.8   |

(Bottom Mount Rail)Weight Weights-Rail [g/m]

2818.0