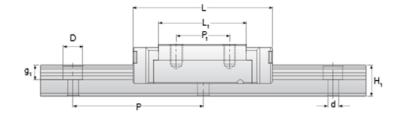

## **NMR 15WN SUE Assembly**

Call 800-321-7800 or visit us online at www.nookindustries.com to configure and order your NMR 15WN SUE Assembly today!

Dimensions

| Difficusions                                       |            |
|----------------------------------------------------|------------|
| H [mm]                                             | 16         |
| W2 [mm]                                            | 9          |
| Wide Miniature Block Four Mounting Holes           |            |
| (Runner Block)Details                              |            |
| Size [mm]                                          | 15         |
| (Runner Block)Dimensions                           |            |
| W [mm]                                             | 60         |
| L [mm]                                             | 56.9       |
| L1 [mm]                                            | 38.5       |
| h2 [mm]                                            | 13.1       |
| P1 [mm]                                            | 20         |
| P2 [mm]                                            | 45         |
| M × g2                                             | M4 × 4.5   |
| Ø [mm]                                             | 1.8        |
| S [mm]                                             | 3.3        |
| T [mm]                                             | 4.5        |
| (Runner Block)Forces and Torques                   |            |
| Basic Load Ratings C [N]                           | 5065       |
| Basic Load Ratings C0 [N]                          | 8385       |
| Static Moment Ratings-Ma [N-m]                     | 171.7      |
| Static Moment Ratings-Mb [N-m]                     | 45.7       |
| Static Moment Ratings-Mc [N-m]                     | 45.7       |
| (Runner Block)Weight                               |            |
| Weight-Block [g]                                   | 140        |
| Wide Miniature Rail Top Mount Double Row           |            |
| (Top Mount Rail)Details                            |            |
| Size [mm]                                          | 15         |
| (Top Mount Rail)Dimensions                         | 10         |
| H [mm]                                             | 16         |
| W1 [mm]                                            | 42         |
| H1 [mm]                                            | 9.5        |
| P [mm]                                             | 40         |
| P3 [mm]                                            | 23         |
| D [mm]                                             | 8          |
| d1 [mm]                                            | 4.5        |
| g1 [mm]                                            | 4.5        |
| (Top Mount Rail)Weight                             | т.v        |
| Weights-Rail [g/m]                                 | 2818.0     |
| Wide Miniature Rail Bottom Tapped Mount Double Row | 2010.0     |
| (Bottom Mount Rail)Details                         |            |
| Size [mm]                                          | 15         |
| (Bottom Mount Rail)Dimensions                      | I <b>J</b> |
| H1 [mm]                                            | 9.5        |
| W1 [mm]                                            | 42         |
| P [mm]                                             | 42         |
| P3 [mm]                                            | 23         |
|                                                    |            |
| M1                                                 | M5 x 0.8   |