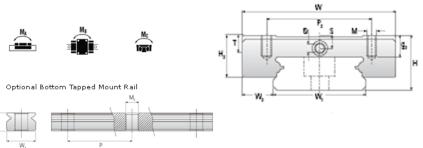

## NMR 12WL SUE Assembly

Call 800-321-7800 or visit us online at www.nookindustries.com to configure and order your NMR 12WL SUE Assembly today!

| Dimensions                                         |          |
|----------------------------------------------------|----------|
| H [mm]                                             | 14       |
| W2 [mm]                                            | 8        |
| Wide Miniature Block Four Mounting Holes           | 0        |
| (Runner Block)Details                              |          |
| Size [mm]                                          | 12       |
| (Runner Block)Dimensions                           | 12       |
| W [mm]                                             | 40       |
| L [mm]                                             | 60.8     |
| L1 [mm]                                            | 46       |
| h2 [mm]                                            | 11.2     |
| P1 [mm]                                            | 28       |
| P2 [mm]                                            | 28       |
| M × g2                                             | M3 × 3.5 |
| Ø [mm]                                             | 1.3      |
| S [mm]                                             | 3.1      |
| T [mm]                                             | 4.5      |
| (Runner Block)Forces and Torques                   | 4.5      |
| Basic Load Ratings C [N]                           | 4070     |
| Basic Load Ratings C [N]                           | 7800     |
| Static Moment Ratings-Ma [N-m]                     | 95.6     |
| Static Moment Ratings-Mb [N-m]                     | 56.4     |
| Static Moment Ratings-Mc [N-m]                     | 56.4     |
| (Runner Block)Weight                               | 30.4     |
| Weight-Block [g]                                   | 96       |
| Wide Miniature Rail Top Mount Single Row           | 30       |
| (Top Mount Rail)Details                            |          |
| Size [mm]                                          | 12       |
| (Top Mount Rail)Dimensions                         | 12       |
| H [mm]                                             | 14       |
| W1 [mm]                                            | 24       |
| H1 [mm]                                            | 8.5      |
| P [mm]                                             | 40       |
| D [mm]                                             | 8        |
| d1 [mm]                                            | 4.5      |
| g1 [mm]                                            | 4.5      |
| (Top Mount Rail)Weight                             | 1.0      |
| Weights-Rail [g/m]                                 | 1472.0   |
| Wide Miniature Rail Bottom Tapped Mount Single Row |          |
| (Bottom Mount Rail)Details                         |          |
| Size [mm]                                          | 12       |
| (Bottom Mount Rail)Dimensions                      |          |
| H1 [mm]                                            | 9.5      |
| W1 [mm]                                            | 42       |
| P [mm]                                             | 40       |
| M1                                                 | M5 x 0.8 |
| (Bottom Mount Rail)Weight                          |          |
| Weights-Rail [g/m]                                 | 1472.0   |
|                                                    |          |