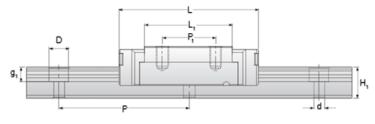

## NMR 12WL SUE Assembly

Call 800-321-7800 or visit us online at www.nookindustries.com to configure and order your NMR 12WL SUE Assembly today!

| Dimensions                                         |          |
|----------------------------------------------------|----------|
| H [mm]                                             | 14       |
| W2 [mm]                                            | 8        |
| Wide Miniature Block Four Mounting Holes           | 0        |
| (Runner Block)Details                              |          |
| Size [mm]                                          | 12       |
| (Runner Block)Dimensions                           | 12       |
| W [mm]                                             | 40       |
| L [mm]                                             | 60.8     |
| L1 [mm]                                            | 46       |
| h2 [mm]                                            | 11.2     |
| P1 [mm]                                            | 28       |
| P2 [mm]                                            | 28       |
| M × g2                                             | M3 × 3.5 |
| Ø [mm]                                             | 1.3      |
| S [mm]                                             | 3.1      |
| T [mm]                                             | 4.5      |
| (Runner Block)Forces and Torques                   | 4.5      |
| Basic Load Ratings C [N]                           | 4070     |
| Basic Load Ratings C [N]                           | 7800     |
| Static Moment Ratings-Ma [N-m]                     | 95.6     |
| Static Moment Ratings-Mb [N-m]                     | 56.4     |
| Static Moment Ratings-Mc [N-m]                     | 56.4     |
| (Runner Block)Weight                               | 30.4     |
| Weight-Block [g]                                   | 96       |
| Wide Miniature Rail Top Mount Single Row           | 30       |
| (Top Mount Rail)Details                            |          |
| Size [mm]                                          | 12       |
| (Top Mount Rail)Dimensions                         | 12       |
| H [mm]                                             | 14       |
| W1 [mm]                                            | 24       |
| H1 [mm]                                            | 8.5      |
| P [mm]                                             | 40       |
| D [mm]                                             | 8        |
| d1 [mm]                                            | 4.5      |
| g1 [mm]                                            | 4.5      |
| (Top Mount Rail)Weight                             | 1.0      |
| Weights-Rail [g/m]                                 | 1472.0   |
| Wide Miniature Rail Bottom Tapped Mount Single Row |          |
| (Bottom Mount Rail)Details                         |          |
| Size [mm]                                          | 12       |
| (Bottom Mount Rail)Dimensions                      |          |
| H1 [mm]                                            | 9.5      |
| W1 [mm]                                            | 42       |
| P [mm]                                             | 40       |
| M1                                                 | M5 x 0.8 |
| (Bottom Mount Rail)Weight                          |          |
| Weights-Rail [g/m]                                 | 1472.0   |
|                                                    |          |