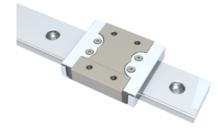

## **NMR 12WN SUE Assembly**

Call 800-321-7800 or visit us online at www.nookindustries.com to configure and order your NMR 12WN SUE Assembly today!

| Dimensions                                                                    |          |
|-------------------------------------------------------------------------------|----------|
| H [mm]                                                                        | 14       |
| W2 [mm]                                                                       | 8        |
| Wide Miniature Block Four Mounting Holes                                      |          |
| (Runner Block)Details                                                         |          |
| Size [mm]                                                                     | 12       |
| (Runner Block)Dimensions                                                      |          |
| W [mm]                                                                        | 40       |
| L [mm]                                                                        | 45.8     |
| L1 [mm]                                                                       | 31       |
| h2 [mm]                                                                       | 11.2     |
| P1 [mm]                                                                       | 15       |
| P2 [mm]                                                                       | 28       |
| M × g2                                                                        | M3 × 3.5 |
| Ø [mm]                                                                        | 1.3      |
| S [mm]                                                                        | 3.1      |
| T [mm]                                                                        | 4.5      |
| (Runner Block)Forces and Torques                                              |          |
| Basic Load Ratings C [N]                                                      | 3065     |
| Basic Load Ratings C0 [N]                                                     | 5200     |
| Static Moment Ratings-Ma [N-m]                                                | 63.7     |
| Static Moment Ratings-Mb [N-m]                                                | 26.3     |
| Static Moment Ratings-Mc [N-m]                                                | 26.3     |
| (Runner Block)Weight                                                          |          |
| Weight-Block [g]                                                              | 68       |
| Wide Miniature Rail Top Mount Single Row<br>(Top Mount Rail)Details           |          |
| Size [mm]                                                                     | 12       |
| (Top Mount Rail)Dimensions                                                    |          |
| H [mm]                                                                        | 14       |
| W1 [mm]                                                                       | 24       |
| H1 [mm]                                                                       | 8.5      |
| P [mm]                                                                        | 40       |
| D [mm]                                                                        | 8        |
| d1 [mm]                                                                       | 4.5      |
| g1 [mm]                                                                       | 4.5      |
| (Top Mount Rail)Weight                                                        |          |
| Weights-Rail [g/m]                                                            | 1472.0   |
| Wide Miniature Rail Bottom Tapped Mount Single Row (Bottom Mount Rail)Details |          |
| Size [mm]                                                                     | 12       |
| (Bottom Mount Rail)Dimensions                                                 |          |
| H1 [mm]                                                                       | 9.5      |
| W1 [mm]                                                                       | 42       |
| P [mm]                                                                        | 40       |
| M1 1                                                                          | M5 x 0.8 |
| (Bottom Mount Rail)Weight                                                     |          |
| Weights-Rail [g/m]                                                            | 1472.0   |
|                                                                               |          |