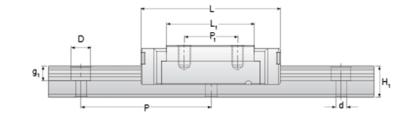

## **NMR 12WN SUE Assembly**

Call 800-321-7800 or visit us online at www.nookindustries.com to configure and order your NMR 12WN SUE Assembly today!

| Dimensions                                                                    |          |
|-------------------------------------------------------------------------------|----------|
| H [mm]                                                                        | 14       |
| W2 [mm]                                                                       | 8        |
| Wide Miniature Block Four Mounting Holes                                      |          |
| (Runner Block)Details                                                         |          |
| Size [mm]                                                                     | 12       |
| (Runner Block)Dimensions                                                      |          |
| W [mm]                                                                        | 40       |
| L [mm]                                                                        | 45.8     |
| L1 [mm]                                                                       | 31       |
| h2 [mm]                                                                       | 11.2     |
| P1 [mm]                                                                       | 15       |
| P2 [mm]                                                                       | 28       |
| M × g2                                                                        | M3 × 3.5 |
| Ø [mm]                                                                        | 1.3      |
| S [mm]                                                                        | 3.1      |
| T [mm]                                                                        | 4.5      |
| (Runner Block)Forces and Torques                                              |          |
| Basic Load Ratings C [N]                                                      | 3065     |
| Basic Load Ratings C0 [N]                                                     | 5200     |
| Static Moment Ratings-Ma [N-m]                                                | 63.7     |
| Static Moment Ratings-Mb [N-m]                                                | 26.3     |
| Static Moment Ratings-Mc [N-m]                                                | 26.3     |
| (Runner Block)Weight                                                          |          |
| Weight-Block [g]                                                              | 68       |
| Wide Miniature Rail Top Mount Single Row<br>(Top Mount Rail)Details           |          |
| Size [mm]                                                                     | 12       |
| (Top Mount Rail)Dimensions                                                    |          |
| H [mm]                                                                        | 14       |
| W1 [mm]                                                                       | 24       |
| H1 [mm]                                                                       | 8.5      |
| P [mm]                                                                        | 40       |
| D [mm]                                                                        | 8        |
| d1 [mm]                                                                       | 4.5      |
| g1 [mm]                                                                       | 4.5      |
| (Top Mount Rail)Weight                                                        |          |
| Weights-Rail [g/m]                                                            | 1472.0   |
| Wide Miniature Rail Bottom Tapped Mount Single Row (Bottom Mount Rail)Details |          |
| Size [mm]                                                                     | 12       |
| (Bottom Mount Rail)Dimensions                                                 |          |
| H1 [mm]                                                                       | 9.5      |
| W1 [mm]                                                                       | 42       |
| P [mm]                                                                        | 40       |
| M1 1                                                                          | M5 x 0.8 |
| (Bottom Mount Rail)Weight                                                     |          |
| Weights-Rail [g/m]                                                            | 1472.0   |
|                                                                               |          |