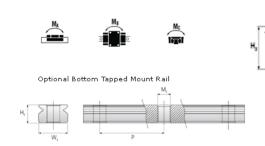

## **NMR 12WN SUE Assembly**

Call 800-321-7800 or visit us online at www.nookindustries.com to configure and order your NMR 12WN SUE Assembly today!

| Dimensions                                                                    |          |
|-------------------------------------------------------------------------------|----------|
| H [mm]                                                                        | 14       |
| W2 [mm]                                                                       | 8        |
| Wide Miniature Block Four Mounting Holes                                      |          |
| (Runner Block)Details                                                         |          |
| Size [mm]                                                                     | 12       |
| (Runner Block)Dimensions                                                      |          |
| W [mm]                                                                        | 40       |
| L [mm]                                                                        | 45.8     |
| L1 [mm]                                                                       | 31       |
| h2 [mm]                                                                       | 11.2     |
| P1 [mm]                                                                       | 15       |
| P2 [mm]                                                                       | 28       |
| M × g2                                                                        | M3 × 3.5 |
| Ø [mm]                                                                        | 1.3      |
| S [mm]                                                                        | 3.1      |
| T [mm]                                                                        | 4.5      |
| (Runner Block)Forces and Torques                                              |          |
| Basic Load Ratings C [N]                                                      | 3065     |
| Basic Load Ratings C0 [N]                                                     | 5200     |
| Static Moment Ratings-Ma [N-m]                                                | 63.7     |
| Static Moment Ratings-Mb [N-m]                                                | 26.3     |
| Static Moment Ratings-Mc [N-m]                                                | 26.3     |
| (Runner Block)Weight                                                          |          |
| Weight-Block [g]                                                              | 68       |
| Wide Miniature Rail Top Mount Single Row<br>(Top Mount Rail)Details           |          |
| Size [mm]                                                                     | 12       |
| (Top Mount Rail)Dimensions                                                    |          |
| H [mm]                                                                        | 14       |
| W1 [mm]                                                                       | 24       |
| H1 [mm]                                                                       | 8.5      |
| P [mm]                                                                        | 40       |
| D [mm]                                                                        | 8        |
| d1 [mm]                                                                       | 4.5      |
| g1 [mm]                                                                       | 4.5      |
| (Top Mount Rail)Weight                                                        |          |
| Weights-Rail [g/m]                                                            | 1472.0   |
| Wide Miniature Rail Bottom Tapped Mount Single Row (Bottom Mount Rail)Details |          |
| Size [mm]                                                                     | 12       |
| (Bottom Mount Rail)Dimensions                                                 |          |
| H1 [mm]                                                                       | 9.5      |
| W1 [mm]                                                                       | 42       |
| P [mm]                                                                        | 40       |
| M1 1                                                                          | M5 x 0.8 |
| (Bottom Mount Rail)Weight                                                     |          |
| Weights-Rail [g/m]                                                            | 1472.0   |
|                                                                               |          |