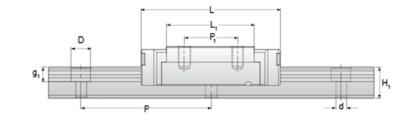

## **NMR 9WN SUE Assembly**

Call 800-321-7800 or visit us online at www.nookindustries.com to configure and order your NMR 9WN SUE Assembly today!

| Dimensions                                                                    |            |
|-------------------------------------------------------------------------------|------------|
| H [mm]                                                                        | 12         |
| W2 [mm]                                                                       | 6          |
| Wide Miniature Block Four Mounting Holes                                      |            |
| (Runner Block)Details                                                         |            |
| Size [mm]                                                                     | 9          |
| (Runner Block)Dimensions                                                      |            |
| W [mm]                                                                        | 30         |
| L [mm]                                                                        | 40.2       |
| L1 [mm]                                                                       | 27.9       |
| h2 [mm]                                                                       | 9.4        |
| P1 [mm]                                                                       | 12         |
| P2 [mm]                                                                       | 21         |
| M × g2                                                                        | M3 × 3     |
| Ø [mm]                                                                        | 1.3        |
| S [mm]                                                                        | 2.6        |
| T [mm]                                                                        | 4          |
| (Runner Block)Forces and Torques                                              |            |
| Basic Load Ratings C [N]                                                      | 2030       |
| Basic Load Ratings C0 [N]                                                     | 3605       |
| Static Moment Ratings-Ma [N-m]                                                | 33.2       |
| Static Moment Ratings-Mb [N-m]                                                | 13.7       |
| Static Moment Ratings-Mc [N-m]                                                | 13.7       |
| (Runner Block)Weight                                                          |            |
| Weight-Block [g]                                                              | 37         |
| Wide Miniature Rail Top Mount Single Row<br>(Top Mount Rail)Details           |            |
| Size [mm]                                                                     | 9          |
| (Top Mount Rail)Dimensions                                                    |            |
| H [mm]                                                                        | 12         |
| W1 [mm]                                                                       | 18         |
| H1 [mm]                                                                       | 7.3        |
| P [mm]                                                                        | 30         |
| D [mm]                                                                        | 6          |
| d1 [mm]                                                                       | 3.5        |
| g1 [mm]                                                                       | 3.5        |
| (Top Mount Rail)Weight                                                        | 0.0        |
| Weights-Rail [g/m]                                                            | 940.0      |
| Wide Miniature Rail Bottom Tapped Mount Single Row (Bottom Mount Rail)Details | 0.0.0      |
| Size [mm]                                                                     | 9          |
| (Bottom Mount Rail)Dimensions                                                 |            |
| H1 [mm]                                                                       | 8.5        |
| W1 [mm]                                                                       | 24         |
| P [mm]                                                                        | 40         |
| M1                                                                            | M5 x 0.8   |
|                                                                               | O.U X CIVI |
| (Bottom Mount Rail)Weight                                                     | 040.0      |
| Weights-Rail [g/m]                                                            | 940.0      |