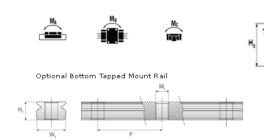

## **NMR 9WN SUE Assembly**

Call 800-321-7800 or visit us online at www.nookindustries.com to configure and order your NMR 9WN SUE Assembly today!

| Dimensions                                                                    |            |
|-------------------------------------------------------------------------------|------------|
| H [mm]                                                                        | 12         |
| W2 [mm]                                                                       | 6          |
| Wide Miniature Block Four Mounting Holes                                      |            |
| (Runner Block)Details                                                         |            |
| Size [mm]                                                                     | 9          |
| (Runner Block)Dimensions                                                      |            |
| W [mm]                                                                        | 30         |
| L [mm]                                                                        | 40.2       |
| L1 [mm]                                                                       | 27.9       |
| h2 [mm]                                                                       | 9.4        |
| P1 [mm]                                                                       | 12         |
| P2 [mm]                                                                       | 21         |
| M × g2                                                                        | M3 × 3     |
| Ø [mm]                                                                        | 1.3        |
| S [mm]                                                                        | 2.6        |
| T [mm]                                                                        | 4          |
| (Runner Block)Forces and Torques                                              |            |
| Basic Load Ratings C [N]                                                      | 2030       |
| Basic Load Ratings C0 [N]                                                     | 3605       |
| Static Moment Ratings-Ma [N-m]                                                | 33.2       |
| Static Moment Ratings-Mb [N-m]                                                | 13.7       |
| Static Moment Ratings-Mc [N-m]                                                | 13.7       |
| (Runner Block)Weight                                                          |            |
| Weight-Block [g]                                                              | 37         |
| Wide Miniature Rail Top Mount Single Row<br>(Top Mount Rail)Details           |            |
| Size [mm]                                                                     | 9          |
| (Top Mount Rail)Dimensions                                                    |            |
| H [mm]                                                                        | 12         |
| W1 [mm]                                                                       | 18         |
| H1 [mm]                                                                       | 7.3        |
| P [mm]                                                                        | 30         |
| D [mm]                                                                        | 6          |
| d1 [mm]                                                                       | 3.5        |
| g1 [mm]                                                                       | 3.5        |
| (Top Mount Rail)Weight                                                        | 0.0        |
| Weights-Rail [g/m]                                                            | 940.0      |
| Wide Miniature Rail Bottom Tapped Mount Single Row (Bottom Mount Rail)Details | 0.0.0      |
| Size [mm]                                                                     | 9          |
| (Bottom Mount Rail)Dimensions                                                 |            |
| H1 [mm]                                                                       | 8.5        |
| W1 [mm]                                                                       | 24         |
| P [mm]                                                                        | 40         |
| M1                                                                            | M5 x 0.8   |
|                                                                               | O.U X CIVI |
| (Bottom Mount Rail)Weight                                                     | 040.0      |
| Weights-Rail [g/m]                                                            | 940.0      |