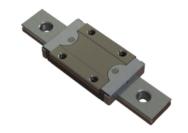

## **NMR 7WL SUE Assembly**

Call 800-321-7800 or visit us online at www.nookindustries.com to configure and order your NMR 7WL SUE Assembly today!

| Dimensions                                                                    |          |
|-------------------------------------------------------------------------------|----------|
| H [mm]                                                                        | 9        |
| W2 [mm]                                                                       | 5.5      |
| Wide Miniature Block Four Mounting Holes                                      |          |
| (Runner Block)Details                                                         |          |
| Size [mm]                                                                     | 7        |
| (Runner Block)Dimensions                                                      |          |
| W [mm]                                                                        | 25       |
| L [mm]                                                                        | 41.5     |
| L1 [mm]                                                                       | 30.1     |
| h2 [mm]                                                                       | 7.6      |
| P1 [mm]                                                                       | 19       |
| P2 [mm]                                                                       | 19       |
| M × g2                                                                        | M3 × 3   |
| Ø [mm]                                                                        | 1.1      |
| S [mm]                                                                        | 1.9      |
| T [mm]                                                                        | 3.2      |
| (Runner Block)Forces and Torques                                              |          |
| Basic Load Ratings C [N]                                                      | 1570     |
| Basic Load Ratings C0 [N]                                                     | 3140     |
| Static Moment Ratings-Ma [N-m]                                                | 22.7     |
| Static Moment Ratings-Mb [N-m]                                                | 14.9     |
| Static Moment Ratings-Mc [N-m]                                                | 14.9     |
| (Runner Block)Weight                                                          |          |
| Weight-Block [g]                                                              | 27       |
| Wide Miniature Rail Top Mount Single Row                                      |          |
| (Top Mount Rail)Details                                                       |          |
| Size [mm]                                                                     | 7        |
| (Top Mount Rail)Dimensions                                                    |          |
| H [mm]                                                                        | 9        |
| W1 [mm]                                                                       | 14       |
| H1 [mm]                                                                       | 5.2      |
| P [mm]                                                                        | 30       |
| D [mm]                                                                        | 5        |
| d1 [mm]                                                                       | 3.5      |
| g1 [mm]                                                                       | 3.5      |
| (Top Mount Rail)Weight                                                        |          |
| Weights-Rail [g/m]                                                            | 516.0    |
| Wide Miniature Rail Bottom Tapped Mount Single Row (Bottom Mount Rail)Details |          |
| Size [mm]                                                                     | 7        |
| (Bottom Mount Rail)Dimensions                                                 |          |
| H1 [mm]                                                                       | 7.5      |
| W1 [mm]                                                                       | 18       |
| P [mm]                                                                        | 30       |
| M1                                                                            | M4 x 0.7 |
| (Bottom Mount Rail)Weight                                                     |          |
| Weights-Rail [g/m]                                                            | 516.0    |
| 5 10 <sup>-10</sup>                                                           | 2.2.2    |