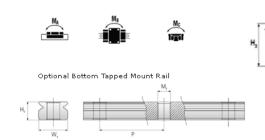

## **NMR 7WL SUE Assembly**

Call 800-321-7800 or visit us online at www.nookindustries.com to configure and order your NMR 7WL SUE Assembly today!

| Dimensions                                                                    |          |
|-------------------------------------------------------------------------------|----------|
| H [mm]                                                                        | 9        |
| W2 [mm]                                                                       | 5.5      |
| Wide Miniature Block Four Mounting Holes                                      |          |
| (Runner Block)Details                                                         |          |
| Size [mm]                                                                     | 7        |
| (Runner Block)Dimensions                                                      |          |
| W [mm]                                                                        | 25       |
| L [mm]                                                                        | 41.5     |
| L1 [mm]                                                                       | 30.1     |
| h2 [mm]                                                                       | 7.6      |
| P1 [mm]                                                                       | 19       |
| P2 [mm]                                                                       | 19       |
| M × g2                                                                        | M3 × 3   |
| Ø [mm]                                                                        | 1.1      |
| S [mm]                                                                        | 1.9      |
| T [mm]                                                                        | 3.2      |
| (Runner Block)Forces and Torques                                              |          |
| Basic Load Ratings C [N]                                                      | 1570     |
| Basic Load Ratings C0 [N]                                                     | 3140     |
| Static Moment Ratings-Ma [N-m]                                                | 22.7     |
| Static Moment Ratings-Mb [N-m]                                                | 14.9     |
| Static Moment Ratings-Mc [N-m]                                                | 14.9     |
| (Runner Block)Weight                                                          |          |
| Weight-Block [g]                                                              | 27       |
| Wide Miniature Rail Top Mount Single Row                                      |          |
| (Top Mount Rail)Details                                                       |          |
| Size [mm]                                                                     | 7        |
| (Top Mount Rail)Dimensions                                                    |          |
| H [mm]                                                                        | 9        |
| W1 [mm]                                                                       | 14       |
| H1 [mm]                                                                       | 5.2      |
| P [mm]                                                                        | 30       |
| D [mm]                                                                        | 5        |
| d1 [mm]                                                                       | 3.5      |
| g1 [mm]                                                                       | 3.5      |
| (Top Mount Rail)Weight                                                        |          |
| Weights-Rail [g/m]                                                            | 516.0    |
| Wide Miniature Rail Bottom Tapped Mount Single Row (Bottom Mount Rail)Details |          |
| Size [mm]                                                                     | 7        |
| (Bottom Mount Rail)Dimensions                                                 |          |
| H1 [mm]                                                                       | 7.5      |
| W1 [mm]                                                                       | 18       |
| P [mm]                                                                        | 30       |
| M1                                                                            | M4 x 0.7 |
| (Bottom Mount Rail)Weight                                                     |          |
| Weights-Rail [g/m]                                                            | 516.0    |
| 5 10 <sup>-10</sup>                                                           | 2.2.2    |