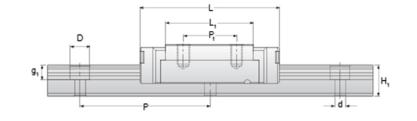

## **NMR 7WL SUE Assembly**

Call 800-321-7800 or visit us online at www.nookindustries.com to configure and order your NMR 7WL SUE Assembly today!

| Dimensions                                                                    |          |
|-------------------------------------------------------------------------------|----------|
| H [mm]                                                                        | 9        |
| W2 [mm]                                                                       | 5.5      |
| Wide Miniature Block Four Mounting Holes                                      |          |
| (Runner Block)Details                                                         |          |
| Size [mm]                                                                     | 7        |
| (Runner Block)Dimensions                                                      |          |
| W [mm]                                                                        | 25       |
| L [mm]                                                                        | 41.5     |
| L1 [mm]                                                                       | 30.1     |
| h2 [mm]                                                                       | 7.6      |
| P1 [mm]                                                                       | 19       |
| P2 [mm]                                                                       | 19       |
| M × g2                                                                        | M3 × 3   |
| Ø [mm]                                                                        | 1.1      |
| S [mm]                                                                        | 1.9      |
| T [mm]                                                                        | 3.2      |
| (Runner Block)Forces and Torques                                              |          |
| Basic Load Ratings C [N]                                                      | 1570     |
| Basic Load Ratings C0 [N]                                                     | 3140     |
| Static Moment Ratings-Ma [N-m]                                                | 22.7     |
| Static Moment Ratings-Mb [N-m]                                                | 14.9     |
| Static Moment Ratings-Mc [N-m]                                                | 14.9     |
| (Runner Block)Weight                                                          |          |
| Weight-Block [g]                                                              | 27       |
| Wide Miniature Rail Top Mount Single Row                                      |          |
| (Top Mount Rail)Details                                                       |          |
| Size [mm]                                                                     | 7        |
| (Top Mount Rail)Dimensions                                                    |          |
| H [mm]                                                                        | 9        |
| W1 [mm]                                                                       | 14       |
| H1 [mm]                                                                       | 5.2      |
| P [mm]                                                                        | 30       |
| D [mm]                                                                        | 5        |
| d1 [mm]                                                                       | 3.5      |
| g1 [mm]                                                                       | 3.5      |
| (Top Mount Rail)Weight                                                        |          |
| Weights-Rail [g/m]                                                            | 516.0    |
| Wide Miniature Rail Bottom Tapped Mount Single Row (Bottom Mount Rail)Details |          |
| Size [mm]                                                                     | 7        |
| (Bottom Mount Rail)Dimensions                                                 |          |
| H1 [mm]                                                                       | 7.5      |
| W1 [mm]                                                                       | 18       |
| P [mm]                                                                        | 30       |
| M1                                                                            | M4 x 0.7 |
| (Bottom Mount Rail)Weight                                                     |          |
| Weights-Rail [g/m]                                                            | 516.0    |
| 5 10 <sup>-10</sup>                                                           | 2.2.2    |