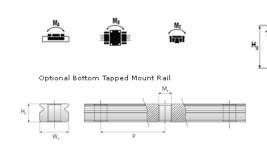

## NMR 12WL SS Assembly

Call 800-321-7800 or visit us online at www.nookindustries.com to configure and order your NMR 12WL SS Assembly today!

| Dimensions                                         |                |
|----------------------------------------------------|----------------|
| H [mm]                                             | 14             |
| W2 [mm]                                            | 8              |
| Wide Miniature Block Four Mounting Holes           |                |
| (Runner Block)Details                              |                |
| Size [mm]                                          | 12             |
| (Runner Block)Dimensions                           |                |
| W [mm]                                             | 40             |
| L [mm]                                             | 59.4           |
| L1 [mm]                                            | 46             |
| h2 [mm]                                            | 10.1           |
| P1 [mm]                                            | 28             |
| P2 [mm]                                            | 28             |
| M × g2                                             | M3 × 3.5       |
| Ø [mm]                                             | 1.3            |
| S [mm]                                             | 3.1            |
| T [mm]                                             | 4.5            |
| (Runner Block)Forces and Torques                   |                |
| Basic Load Ratings C [N]                           | 4070           |
| Basic Load Ratings C0 [N]                          | 7800           |
| Static Moment Ratings-Ma [N-m]                     | 56.4           |
| Static Moment Ratings-Mb [N-m]                     | 56.4           |
| Static Moment Ratings-Mc [N-m]                     | 95.6           |
| (Runner Block)Weight                               |                |
| Weight-Block [g]                                   | 93             |
| Wide Miniature Rail Top Mount Single Row           |                |
| (Top Mount Rail)Details                            |                |
| Size [mm]                                          | 12             |
| (Top Mount Rail)Dimensions                         |                |
| H [mm]                                             | 14             |
| W1 [mm]                                            | 24             |
| H1 [mm]                                            | 8.5            |
| P [mm]                                             | 40             |
| D [mm]                                             | 8              |
| d1 [mm]                                            | 4.5            |
| q1 [mm]                                            | 4.5            |
| (Top Mount Rail)Weight                             |                |
| Weights-Rail [g/m]                                 | 1472.0         |
| Wide Miniature Rail Bottom Tapped Mount Single Row |                |
| (Bottom Mount Rail)Details                         |                |
| Size [mm]                                          | 12             |
| (Bottom Mount Rail)Dimensions                      | · <del>-</del> |
| H1 [mm]                                            | 9.5            |
| W1 [mm]                                            | 42             |
| P [mm]                                             | 40             |
| M1                                                 | M5 x 0.8       |
| (Bottom Mount Rail)Weight                          | IVIO A U.U     |
| Weights-Rail [g/m]                                 | 1472.0         |
| vvoignio-ran [g/III]                               | 1472.0         |