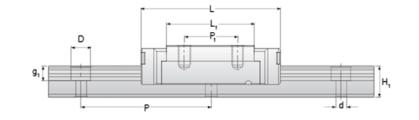

## NMR 12WL SS Assembly

Call 800-321-7800 or visit us online at www.nookindustries.com to configure and order your NMR 12WL SS Assembly today!

| Dimensions                                         |                |
|----------------------------------------------------|----------------|
| H [mm]                                             | 14             |
| W2 [mm]                                            | 8              |
| Wide Miniature Block Four Mounting Holes           |                |
| (Runner Block)Details                              |                |
| Size [mm]                                          | 12             |
| (Runner Block)Dimensions                           |                |
| W [mm]                                             | 40             |
| L [mm]                                             | 59.4           |
| L1 [mm]                                            | 46             |
| h2 [mm]                                            | 10.1           |
| P1 [mm]                                            | 28             |
| P2 [mm]                                            | 28             |
| M × g2                                             | M3 × 3.5       |
| Ø [mm]                                             | 1.3            |
| S [mm]                                             | 3.1            |
| T [mm]                                             | 4.5            |
| (Runner Block)Forces and Torques                   |                |
| Basic Load Ratings C [N]                           | 4070           |
| Basic Load Ratings C0 [N]                          | 7800           |
| Static Moment Ratings-Ma [N-m]                     | 56.4           |
| Static Moment Ratings-Mb [N-m]                     | 56.4           |
| Static Moment Ratings-Mc [N-m]                     | 95.6           |
| (Runner Block)Weight                               |                |
| Weight-Block [g]                                   | 93             |
| Wide Miniature Rail Top Mount Single Row           |                |
| (Top Mount Rail)Details                            |                |
| Size [mm]                                          | 12             |
| (Top Mount Rail)Dimensions                         |                |
| H [mm]                                             | 14             |
| W1 [mm]                                            | 24             |
| H1 [mm]                                            | 8.5            |
| P [mm]                                             | 40             |
| D [mm]                                             | 8              |
| d1 [mm]                                            | 4.5            |
| q1 [mm]                                            | 4.5            |
| (Top Mount Rail)Weight                             |                |
| Weights-Rail [g/m]                                 | 1472.0         |
| Wide Miniature Rail Bottom Tapped Mount Single Row |                |
| (Bottom Mount Rail)Details                         |                |
| Size [mm]                                          | 12             |
| (Bottom Mount Rail)Dimensions                      | · <del>-</del> |
| H1 [mm]                                            | 9.5            |
| W1 [mm]                                            | 42             |
| P [mm]                                             | 40             |
| M1                                                 | M5 x 0.8       |
| (Bottom Mount Rail)Weight                          | IVIO A U.U     |
| Weights-Rail [g/m]                                 | 1472.0         |
| vvoignio-ran [g/III]                               | 1472.0         |