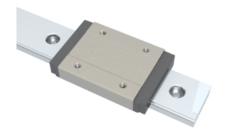

## NMR 12WL SS Assembly

Call 800-321-7800 or visit us online at www.nookindustries.com to configure and order your NMR 12WL SS Assembly today!

| Dimensions                                         |                |
|----------------------------------------------------|----------------|
| H [mm]                                             | 14             |
| W2 [mm]                                            | 8              |
| Wide Miniature Block Four Mounting Holes           |                |
| (Runner Block)Details                              |                |
| Size [mm]                                          | 12             |
| (Runner Block)Dimensions                           |                |
| W [mm]                                             | 40             |
| L [mm]                                             | 59.4           |
| L1 [mm]                                            | 46             |
| h2 [mm]                                            | 10.1           |
| P1 [mm]                                            | 28             |
| P2 [mm]                                            | 28             |
| M × g2                                             | M3 × 3.5       |
| Ø [mm]                                             | 1.3            |
| S [mm]                                             | 3.1            |
| T [mm]                                             | 4.5            |
| (Runner Block)Forces and Torques                   |                |
| Basic Load Ratings C [N]                           | 4070           |
| Basic Load Ratings C0 [N]                          | 7800           |
| Static Moment Ratings-Ma [N-m]                     | 56.4           |
| Static Moment Ratings-Mb [N-m]                     | 56.4           |
| Static Moment Ratings-Mc [N-m]                     | 95.6           |
| (Runner Block)Weight                               |                |
| Weight-Block [g]                                   | 93             |
| Wide Miniature Rail Top Mount Single Row           |                |
| (Top Mount Rail)Details                            |                |
| Size [mm]                                          | 12             |
| (Top Mount Rail)Dimensions                         |                |
| H [mm]                                             | 14             |
| W1 [mm]                                            | 24             |
| H1 [mm]                                            | 8.5            |
| P [mm]                                             | 40             |
| D [mm]                                             | 8              |
| d1 [mm]                                            | 4.5            |
| q1 [mm]                                            | 4.5            |
| (Top Mount Rail)Weight                             |                |
| Weights-Rail [g/m]                                 | 1472.0         |
| Wide Miniature Rail Bottom Tapped Mount Single Row |                |
| (Bottom Mount Rail)Details                         |                |
| Size [mm]                                          | 12             |
| (Bottom Mount Rail)Dimensions                      | · <del>-</del> |
| H1 [mm]                                            | 9.5            |
| W1 [mm]                                            | 42             |
| P [mm]                                             | 40             |
| M1                                                 | M5 x 0.8       |
| (Bottom Mount Rail)Weight                          | IVIO A U.U     |
| Weights-Rail [g/m]                                 | 1472.0         |
| vvoignio-ran [g/III]                               | 1472.0         |