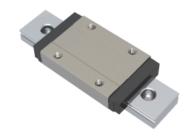

## NMR 9WL SS Assembly

Call 800-321-7800 or visit us online at www.nookindustries.com to configure and order your NMR 9WL SS Assembly today!

| Dimensions                                         |          |
|----------------------------------------------------|----------|
| H [mm]                                             | 12       |
| W2 [mm]                                            | 6        |
| Wide Miniature Block Four Mounting Holes           |          |
| (Runner Block)Details                              |          |
| Size [mm]                                          | 9        |
| (Runner Block)Dimensions                           |          |
| W [mm]                                             | 30       |
| L [mm]                                             | 50.7     |
| L1 [mm]                                            | 39.5     |
| h2 [mm]                                            | 8.6      |
| P1 [mm]                                            | 24       |
| P2 [mm]                                            | 23       |
| M×g2                                               | M3 × 3   |
| Ø [mm]                                             | 1.3      |
| S [mm]                                             | 2.6      |
| T [mm]                                             | 4        |
| (Runner Block)Forces and Torques                   |          |
| Basic Load Ratings C [N]                           | 2550     |
| Basic Load Ratings C0 [N]                          | 4990     |
| Static Moment Ratings-Ma [N-m]                     | 26.7     |
| Static Moment Ratings-Mb [N-m]                     | 26.7     |
| Static Moment Ratings-Mc [N-m]                     | 45.9     |
| (Runner Block)Weight                               |          |
| Weight-Block [g]                                   | 51       |
| Wide Miniature Rail Top Mount Single Row           |          |
| (Top Mount Rail)Details                            |          |
| Size [mm]                                          | 9        |
| (Top Mount Rail)Dimensions                         |          |
| H [mm]                                             | 12       |
| W1 [mm]                                            | 18       |
| H1 [mm]                                            | 7.3      |
| P [mm]                                             | 30       |
| D [mm]                                             | 6        |
| d1 [mm]                                            | 3.5      |
| g1 [mm]                                            | 3.5      |
| (Top Mount Rail)Weight                             |          |
| Weights-Rail [g/m]                                 | 940.0    |
| Wide Miniature Rail Bottom Tapped Mount Single Row |          |
| (Bottom Mount Rail)Details                         |          |
| Size [mm]                                          | 9        |
| (Bottom Mount Rail)Dimensions                      |          |
| H1 [mm]                                            | 8.5      |
| W1 [mm]                                            | 24       |
| P [mm]                                             | 40       |
| M1                                                 | M5 x 0.8 |
| (Bottom Mount Rail)Weight                          |          |
| Weights-Rail [g/m]                                 | 940.0    |
| 3 · ····· 19····1                                  | 2.12.12  |