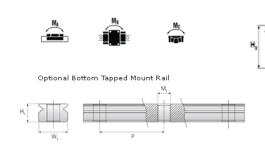

## NMR 9WL SS Assembly

Call 800-321-7800 or visit us online at www.nookindustries.com to configure and order your NMR 9WL SS Assembly today!

| Dimensions                                         |          |
|----------------------------------------------------|----------|
| H [mm]                                             | 12       |
| W2 [mm]                                            | 6        |
| Wide Miniature Block Four Mounting Holes           |          |
| (Runner Block)Details                              |          |
| Size [mm]                                          | 9        |
| (Runner Block)Dimensions                           |          |
| W [mm]                                             | 30       |
| L [mm]                                             | 50.7     |
| L1 [mm]                                            | 39.5     |
| h2 [mm]                                            | 8.6      |
| P1 [mm]                                            | 24       |
| P2 [mm]                                            | 23       |
| M×g2                                               | M3 × 3   |
| Ø [mm]                                             | 1.3      |
| S [mm]                                             | 2.6      |
| T [mm]                                             | 4        |
| (Runner Block)Forces and Torques                   |          |
| Basic Load Ratings C [N]                           | 2550     |
| Basic Load Ratings C0 [N]                          | 4990     |
| Static Moment Ratings-Ma [N-m]                     | 26.7     |
| Static Moment Ratings-Mb [N-m]                     | 26.7     |
| Static Moment Ratings-Mc [N-m]                     | 45.9     |
| (Runner Block)Weight                               |          |
| Weight-Block [g]                                   | 51       |
| Wide Miniature Rail Top Mount Single Row           |          |
| (Top Mount Rail)Details                            |          |
| Size [mm]                                          | 9        |
| (Top Mount Rail)Dimensions                         |          |
| H [mm]                                             | 12       |
| W1 [mm]                                            | 18       |
| H1 [mm]                                            | 7.3      |
| P [mm]                                             | 30       |
| D [mm]                                             | 6        |
| d1 [mm]                                            | 3.5      |
| g1 [mm]                                            | 3.5      |
| (Top Mount Rail)Weight                             |          |
| Weights-Rail [g/m]                                 | 940.0    |
| Wide Miniature Rail Bottom Tapped Mount Single Row |          |
| (Bottom Mount Rail)Details                         |          |
| Size [mm]                                          | 9        |
| (Bottom Mount Rail)Dimensions                      |          |
| H1 [mm]                                            | 8.5      |
| W1 [mm]                                            | 24       |
| P [mm]                                             | 40       |
| M1                                                 | M5 x 0.8 |
| (Bottom Mount Rail)Weight                          |          |
| Weights-Rail [g/m]                                 | 940.0    |
| 3 · ····· 19····1                                  | 2.12.12  |