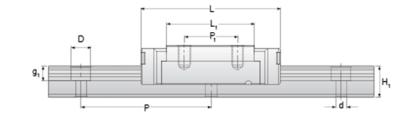

## NMR 9WL SS Assembly

Call 800-321-7800 or visit us online at www.nookindustries.com to configure and order your NMR 9WL SS Assembly today!

| Dimensions                                         |          |
|----------------------------------------------------|----------|
| H [mm]                                             | 12       |
| W2 [mm]                                            | 6        |
| Wide Miniature Block Four Mounting Holes           |          |
| (Runner Block)Details                              |          |
| Size [mm]                                          | 9        |
| (Runner Block)Dimensions                           |          |
| W [mm]                                             | 30       |
| L [mm]                                             | 50.7     |
| L1 [mm]                                            | 39.5     |
| h2 [mm]                                            | 8.6      |
| P1 [mm]                                            | 24       |
| P2 [mm]                                            | 23       |
| M×g2                                               | M3 × 3   |
| Ø [mm]                                             | 1.3      |
| S [mm]                                             | 2.6      |
| T [mm]                                             | 4        |
| (Runner Block)Forces and Torques                   |          |
| Basic Load Ratings C [N]                           | 2550     |
| Basic Load Ratings C0 [N]                          | 4990     |
| Static Moment Ratings-Ma [N-m]                     | 26.7     |
| Static Moment Ratings-Mb [N-m]                     | 26.7     |
| Static Moment Ratings-Mc [N-m]                     | 45.9     |
| (Runner Block)Weight                               |          |
| Weight-Block [g]                                   | 51       |
| Wide Miniature Rail Top Mount Single Row           |          |
| (Top Mount Rail)Details                            |          |
| Size [mm]                                          | 9        |
| (Top Mount Rail)Dimensions                         |          |
| H [mm]                                             | 12       |
| W1 [mm]                                            | 18       |
| H1 [mm]                                            | 7.3      |
| P [mm]                                             | 30       |
| D [mm]                                             | 6        |
| d1 [mm]                                            | 3.5      |
| g1 [mm]                                            | 3.5      |
| (Top Mount Rail)Weight                             |          |
| Weights-Rail [g/m]                                 | 940.0    |
| Wide Miniature Rail Bottom Tapped Mount Single Row |          |
| (Bottom Mount Rail)Details                         |          |
| Size [mm]                                          | 9        |
| (Bottom Mount Rail)Dimensions                      |          |
| H1 [mm]                                            | 8.5      |
| W1 [mm]                                            | 24       |
| P [mm]                                             | 40       |
| M1                                                 | M5 x 0.8 |
| (Bottom Mount Rail)Weight                          |          |
| Weights-Rail [g/m]                                 | 940.0    |
| 3 · ····· 19····1                                  | 2.12.12  |