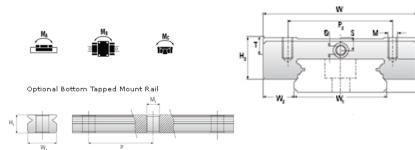

## **NMR 7WN SS Assembly**

Call 800-321-7800 or visit us online at www.nookindustries.com to configure and order your NMR 7WN SS Assembly today!

| Dimensions                                         |          |
|----------------------------------------------------|----------|
| H [mm]                                             | 9        |
| W2 [mm]                                            | 5.5      |
| Wide Miniature Block Four Mounting Holes           |          |
| (Runner Block)Details                              |          |
| Size [mm]                                          | 7        |
| (Runner Block)Dimensions                           |          |
| W [mm]                                             | 25       |
| L [mm]                                             | 31.6     |
| L1 [mm]                                            | 21.2     |
| h2 [mm]                                            | 7        |
| P1 [mm]                                            | 10       |
| P2 [mm]                                            | 19       |
| M × g2                                             | M3 × 3   |
| Ø [mm]                                             | 1.1      |
| S [mm]                                             | 1.9      |
| T [mm]                                             | 3.2      |
| (Runner Block)Forces and Torques                   |          |
| Basic Load Ratings C [N]                           | 1180     |
| Basic Load Ratings C0 [N]                          | 2095     |
| Static Moment Ratings-Ma [N-m]                     | 7.3      |
| Static Moment Ratings-Mb [N-m]                     | 7.3      |
| Static Moment Ratings-Mc [N-m]                     | 15.0     |
| (Runner Block)Weight                               |          |
| Weight-Block [g]                                   | 19       |
| Wide Miniature Rail Top Mount Single Row           |          |
| (Top Mount Rail)Details                            |          |
| Size [mm]                                          | 7        |
| (Top Mount Rail)Dimensions                         |          |
| H [mm]                                             | 9        |
| W1 [mm]                                            | 14       |
| H1 [mm]                                            | 5.2      |
| P [mm]                                             | 30       |
| D [mm]                                             | 5        |
| d1 [mm]                                            | 3.5      |
| g1 [mm]                                            | 3.5      |
| (Top Mount Rail)Weight                             |          |
| Weights-Rail [g/m]                                 | 516.0    |
| Wide Miniature Rail Bottom Tapped Mount Single Row |          |
| (Bottom Mount Rail)Details                         |          |
| Size [mm]                                          | 7        |
| (Bottom Mount Rail)Dimensions                      |          |
| H1 [mm]                                            | 7.5      |
| W1 [mm]                                            | 18       |
| P [mm]                                             | 30       |
| M1                                                 | M4 x 0.7 |
| (Bottom Mount Rail)Weight                          |          |
| Weights-Rail [g/m]                                 | 516.0    |
| 0 10 1                                             |          |