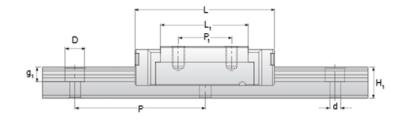

## **NMR 7WN SS Assembly**

Call 800-321-7800 or visit us online at www.nookindustries.com to configure and order your NMR 7WN SS Assembly today!

| Dimensions                                         |          |
|----------------------------------------------------|----------|
| H [mm]                                             | 9        |
| W2 [mm]                                            | 5.5      |
| Wide Miniature Block Four Mounting Holes           |          |
| (Runner Block)Details                              |          |
| Size [mm]                                          | 7        |
| (Runner Block)Dimensions                           |          |
| W [mm]                                             | 25       |
| L [mm]                                             | 31.6     |
| L1 [mm]                                            | 21.2     |
| h2 [mm]                                            | 7        |
| P1 [mm]                                            | 10       |
| P2 [mm]                                            | 19       |
| M × g2                                             | M3 × 3   |
| Ø [mm]                                             | 1.1      |
| S [mm]                                             | 1.9      |
| T [mm]                                             | 3.2      |
| (Runner Block)Forces and Torques                   |          |
| Basic Load Ratings C [N]                           | 1180     |
| Basic Load Ratings C0 [N]                          | 2095     |
| Static Moment Ratings-Ma [N-m]                     | 7.3      |
| Static Moment Ratings-Mb [N-m]                     | 7.3      |
| Static Moment Ratings-Mc [N-m]                     | 15.0     |
| (Runner Block)Weight                               |          |
| Weight-Block [g]                                   | 19       |
| Wide Miniature Rail Top Mount Single Row           |          |
| (Top Mount Rail)Details                            |          |
| Size [mm]                                          | 7        |
| (Top Mount Rail)Dimensions                         |          |
| H [mm]                                             | 9        |
| W1 [mm]                                            | 14       |
| H1 [mm]                                            | 5.2      |
| P [mm]                                             | 30       |
| D [mm]                                             | 5        |
| d1 [mm]                                            | 3.5      |
| g1 [mm]                                            | 3.5      |
| (Top Mount Rail)Weight                             |          |
| Weights-Rail [g/m]                                 | 516.0    |
| Wide Miniature Rail Bottom Tapped Mount Single Row |          |
| (Bottom Mount Rail)Details                         |          |
| Size [mm]                                          | 7        |
| (Bottom Mount Rail)Dimensions                      |          |
| H1 [mm]                                            | 7.5      |
| W1 [mm]                                            | 18       |
| P [mm]                                             | 30       |
| M1                                                 | M4 x 0.7 |
| (Bottom Mount Rail)Weight                          |          |
| Weights-Rail [g/m]                                 | 516.0    |
| 0 10 1                                             |          |