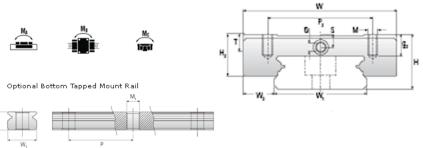

## NMR 5WL SS Assembly

Call 800-321-7800 or visit us online at www.nookindustries.com to configure and order your NMR 5WL SS Assembly today!

| Dimensions                                         |            |
|----------------------------------------------------|------------|
| H [mm]                                             | 6.5        |
| W2 [mm]                                            | 3.5        |
| Wide Miniature Block Four Mounting Holes           | 5.5        |
| (Runner Block)Details                              |            |
| Size [mm]                                          | 5          |
| Size (mini)                                        | 3          |
| (Runner Block)Dimensions                           | 47         |
| W [mm]                                             | 27.2       |
| L [mm]                                             |            |
| L1 [mm]                                            | 21.2       |
| h2 [mm]                                            | <u> </u>   |
| P1 [mm]                                            |            |
| P2 [mm]                                            | 13         |
| M × g2                                             | M2.5 × 1.5 |
| Ø [mm]                                             | 0.9        |
| S [mm]                                             | 1.2        |
| T [mm]                                             | 2.3        |
| (Runner Block)Forces and Torques                   |            |
| Basic Load Ratings C [N]                           | 615        |
| Basic Load Ratings C0 [N]                          | 1315       |
| Static Moment Ratings-Ma [N-m]                     | 4.1        |
| Static Moment Ratings-Mb [N-m]                     | 4.1        |
| Static Moment Ratings-Mc [N-m]                     | 6.8        |
| (Runner Block)Weight                               |            |
| Weight-Block [g]                                   | 8          |
| Wide Miniature Rail Top Mount Single Row           |            |
| (Top Mount Rail)Details                            |            |
| Size [mm]                                          | 5          |
| (Top Mount Rail)Dimensions                         |            |
| H [mm]                                             | 6.5        |
| W1 [mm]                                            | 10         |
| H1 [mm]                                            | 4          |
| P [mm]                                             | 20         |
| D [mm]                                             | 5.5        |
| d1 [mm]                                            | 3          |
| g1 [mm]                                            | 1.6        |
| (Top Mount Rail)Weight                             |            |
| Weights-Rail [g/m]                                 | 280.0      |
| Wide Miniature Rail Bottom Tapped Mount Single Row |            |
| (Bottom Mount Rail)Details                         |            |
| Size [mm]                                          | 5          |
| (Bottom Mount Rail)Dimensions                      |            |
| H1 [mm]                                            | 5.2        |
| W1 [mm]                                            | 14         |
| P [mm]                                             | 30         |
| M1                                                 | M4 x 0.7   |
| (Bottom Mount Rail)Weight                          |            |
| Weights-Rail [g/m]                                 | 280.0      |
|                                                    |            |