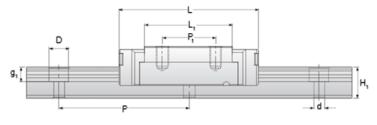

## NMR 5WL SS Assembly

Call 800-321-7800 or visit us online at www.nookindustries.com to configure and order your NMR 5WL SS Assembly today!

| Dimensions                                         |            |
|----------------------------------------------------|------------|
| H [mm]                                             | 6.5        |
| W2 [mm]                                            | 3.5        |
| Wide Miniature Block Four Mounting Holes           | 5.5        |
| (Runner Block)Details                              |            |
| Size [mm]                                          | 5          |
| Size (mini)                                        | 3          |
| (Runner Block)Dimensions                           | 47         |
| W [mm]                                             | 27.2       |
| L [mm]                                             |            |
| L1 [mm]                                            | 21.2       |
| h2 [mm]                                            | <u> </u>   |
| P1 [mm]                                            |            |
| P2 [mm]                                            | 13         |
| M × g2                                             | M2.5 × 1.5 |
| Ø [mm]                                             | 0.9        |
| S [mm]                                             | 1.2        |
| T [mm]                                             | 2.3        |
| (Runner Block)Forces and Torques                   |            |
| Basic Load Ratings C [N]                           | 615        |
| Basic Load Ratings C0 [N]                          | 1315       |
| Static Moment Ratings-Ma [N-m]                     | 4.1        |
| Static Moment Ratings-Mb [N-m]                     | 4.1        |
| Static Moment Ratings-Mc [N-m]                     | 6.8        |
| (Runner Block)Weight                               |            |
| Weight-Block [g]                                   | 8          |
| Wide Miniature Rail Top Mount Single Row           |            |
| (Top Mount Rail)Details                            |            |
| Size [mm]                                          | 5          |
| (Top Mount Rail)Dimensions                         |            |
| H [mm]                                             | 6.5        |
| W1 [mm]                                            | 10         |
| H1 [mm]                                            | 4          |
| P [mm]                                             | 20         |
| D [mm]                                             | 5.5        |
| d1 [mm]                                            | 3          |
| g1 [mm]                                            | 1.6        |
| (Top Mount Rail)Weight                             |            |
| Weights-Rail [g/m]                                 | 280.0      |
| Wide Miniature Rail Bottom Tapped Mount Single Row |            |
| (Bottom Mount Rail)Details                         |            |
| Size [mm]                                          | 5          |
| (Bottom Mount Rail)Dimensions                      |            |
| H1 [mm]                                            | 5.2        |
| W1 [mm]                                            | 14         |
| P [mm]                                             | 30         |
| M1                                                 | M4 x 0.7   |
| (Bottom Mount Rail)Weight                          |            |
| Weights-Rail [g/m]                                 | 280.0      |
|                                                    |            |