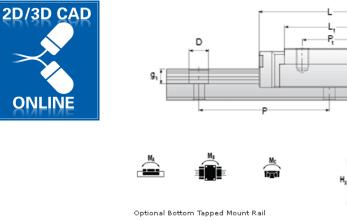

## NMR 15WN ZU Assembly

Call 800-321-7800 or visit us online at www.nookindustries.com to configure and order your NMR 15WN ZU Assembly today!

| Dimensions                                                            |          |
|-----------------------------------------------------------------------|----------|
| H [mm]                                                                | 16       |
| W2 [mm]                                                               | 9        |
| Wide Miniature Block Four Mounting Holes                              |          |
| (Runner Block)Details                                                 |          |
| Size [mm]                                                             | 15       |
| (Runner Block)Dimensions                                              |          |
| W [mm]                                                                | 60       |
| L [mm]                                                                | 55.3     |
| L1 [mm]                                                               | 38.5     |
| h2 [mm]                                                               | 12.3     |
| P1 [mm]                                                               | 20       |
| P2 [mm]                                                               | 45       |
| M × g2                                                                | M4 × 4.5 |
| Ø [mm]                                                                | 1.8      |
| S [mm]                                                                | 3.3      |
| T [mm]                                                                | 4.5      |
| (Runner Block)Forces and Torques                                      |          |
| Basic Load Ratings C [N]                                              | 5065     |
| Basic Load Ratings C0 [N]                                             | 8385     |
| Static Moment Ratings-Ma [N-m]                                        | 45.7     |
| Static Moment Ratings-Mb [N-m]                                        | 45.7     |
| Static Moment Ratings-Mc [N-m]                                        | 171.7    |
| (Runner Block)Weight                                                  |          |
| Weight-Block [g]                                                      | 137      |
| Wide Miniature Rail Top Mount Double Row                              |          |
| (Top Mount Rail)Details                                               |          |
| Size [mm]                                                             | 15       |
| (Top Mount Rail)Dimensions                                            |          |
| H [mm]                                                                | 16       |
| W1 [mm]                                                               | 42       |
| H1 [mm]                                                               | 9.5      |
| P [mm]                                                                | 40       |
| P3 [mm]                                                               | 23       |
| D [mm]                                                                | 8        |
| d1 [mm]                                                               | 4.5      |
|                                                                       | 4.5      |
| g1 [mm]                                                               | 4.5      |
| (Top Mount Rail)Weight                                                | 2818.0   |
| Weights-Rail [g/m] Wide Miniature Rail Bottom Tapped Mount Double Row | 2010.0   |
| (Bottom Mount Rail)Details                                            |          |
| Size [mm]                                                             | 15       |
| (Bottom Mount Rail)Dimensions                                         |          |
| H1 [mm]                                                               | 9.5      |
| W1 [mm]                                                               | 42       |
| P [mm]                                                                | 40       |
|                                                                       | 23       |
| P3 [mm]                                                               |          |
| P3 [mm]<br>M1                                                         | M5 x 0.8 |