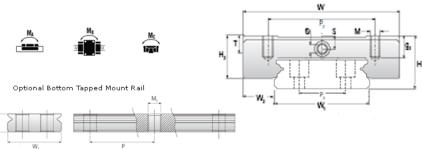

## NMR 15WN ZU Assembly

Call 800-321-7800 or visit us online at www.nookindustries.com to configure and order your NMR 15WN ZU Assembly today!

| Dimensions                                                            |          |
|-----------------------------------------------------------------------|----------|
| H [mm]                                                                | 16       |
| W2 [mm]                                                               | 9        |
| Wide Miniature Block Four Mounting Holes                              |          |
| (Runner Block)Details                                                 |          |
| Size [mm]                                                             | 15       |
| (Runner Block)Dimensions                                              |          |
| W [mm]                                                                | 60       |
| L [mm]                                                                | 55.3     |
| L1 [mm]                                                               | 38.5     |
| h2 [mm]                                                               | 12.3     |
| P1 [mm]                                                               | 20       |
| P2 [mm]                                                               | 45       |
| M × g2                                                                | M4 × 4.5 |
| Ø [mm]                                                                | 1.8      |
| S [mm]                                                                | 3.3      |
| T [mm]                                                                | 4.5      |
| (Runner Block)Forces and Torques                                      |          |
| Basic Load Ratings C [N]                                              | 5065     |
| Basic Load Ratings C0 [N]                                             | 8385     |
| Static Moment Ratings-Ma [N-m]                                        | 45.7     |
| Static Moment Ratings-Mb [N-m]                                        | 45.7     |
| Static Moment Ratings-Mc [N-m]                                        | 171.7    |
| (Runner Block)Weight                                                  |          |
| Weight-Block [g]                                                      | 137      |
| Wide Miniature Rail Top Mount Double Row                              |          |
| (Top Mount Rail)Details                                               |          |
| Size [mm]                                                             | 15       |
| (Top Mount Rail)Dimensions                                            |          |
| H [mm]                                                                | 16       |
| W1 [mm]                                                               | 42       |
| H1 [mm]                                                               | 9.5      |
| P [mm]                                                                | 40       |
| P3 [mm]                                                               | 23       |
| D [mm]                                                                | 8        |
| d1 [mm]                                                               | 4.5      |
|                                                                       | 4.5      |
| g1 [mm]                                                               | 4.5      |
| (Top Mount Rail)Weight                                                | 2818.0   |
| Weights-Rail [g/m] Wide Miniature Rail Bottom Tapped Mount Double Row | 2010.0   |
| (Bottom Mount Rail)Details                                            |          |
| Size [mm]                                                             | 15       |
| (Bottom Mount Rail)Dimensions                                         |          |
| H1 [mm]                                                               | 9.5      |
| W1 [mm]                                                               | 42       |
| P [mm]                                                                | 40       |
|                                                                       | 23       |
| P3 [mm]                                                               |          |
| P3 [mm]<br>M1                                                         | M5 x 0.8 |

(Bottom Mount Rail)Weight Weights-Rail [g/m]

2818.0