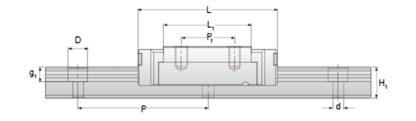

## NMR 12WN ZU Assembly

Call 800-321-7800 or visit us online at www.nookindustries.com to configure and order your NMR 12WN ZU Assembly today!

| Dimensions                                                                    |          |
|-------------------------------------------------------------------------------|----------|
| H [mm]                                                                        | 14       |
| W2 [mm]                                                                       | 8        |
| Wide Miniature Block Four Mounting Holes                                      |          |
| (Runner Block)Details                                                         |          |
| Size [mm]                                                                     | 12       |
| (Runner Block)Dimensions                                                      |          |
| W [mm]                                                                        | 40       |
| L [mm]                                                                        | 44.4     |
| L1 [mm]                                                                       | 31       |
| h2 [mm]                                                                       | 10.4     |
| P1 [mm]                                                                       | 15       |
| P2 [mm]                                                                       | 28       |
| M × g2                                                                        | M3 × 3.5 |
| Ø [mm]                                                                        | 1.3      |
| S [mm]                                                                        | 3.1      |
| T [mm]                                                                        | 4.5      |
| (Runner Block)Forces and Torques                                              |          |
| Basic Load Ratings C [N]                                                      | 3065     |
| Basic Load Ratings C0 [N]                                                     | 5200     |
| Static Moment Ratings-Ma [N-m]                                                | 26.3     |
| Static Moment Ratings-Mb [N-m]                                                | 26.3     |
| Static Moment Ratings-Mc [N-m]                                                | 63.7     |
| (Runner Block)Weight                                                          |          |
| Weight-Block [g]                                                              | 65       |
| Wide Miniature Rail Top Mount Single Row                                      |          |
| (Top Mount Rail)Details                                                       |          |
| Size [mm]                                                                     | 12       |
| (Top Mount Rail)Dimensions                                                    |          |
| H [mm]                                                                        | 14       |
| W1 [mm]                                                                       | 24       |
| H1 [mm]                                                                       | 8.5      |
| P [mm]                                                                        | 40       |
| D [mm]                                                                        | 8        |
| d1 [mm]                                                                       | 4.5      |
| g1 [mm]                                                                       | 4.5      |
| (Top Mount Rail)Weight                                                        |          |
| Weights-Rail [g/m]                                                            | 1472.0   |
| Wide Miniature Rail Bottom Tapped Mount Single Row (Bottom Mount Rail)Details |          |
| Size [mm]                                                                     | 12       |
| (Bottom Mount Rail)Dimensions                                                 |          |
| H1 [mm]                                                                       | 9.5      |
| W1 [mm]                                                                       | 42       |
| P [mm]                                                                        | 40       |
| M1                                                                            | M5 x 0.8 |
| (Bottom Mount Rail)Weight                                                     |          |
| Weights-Rail [g/m]                                                            | 1472.0   |
| 0 10 1                                                                        |          |