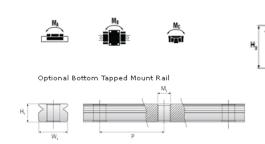

## NMR 12WN ZU Assembly

Call 800-321-7800 or visit us online at www.nookindustries.com to configure and order your NMR 12WN ZU Assembly today!

| Dimensions                                                                    |          |
|-------------------------------------------------------------------------------|----------|
| H [mm]                                                                        | 14       |
| W2 [mm]                                                                       | 8        |
| Wide Miniature Block Four Mounting Holes                                      |          |
| (Runner Block)Details                                                         |          |
| Size [mm]                                                                     | 12       |
| (Runner Block)Dimensions                                                      |          |
| W [mm]                                                                        | 40       |
| L [mm]                                                                        | 44.4     |
| L1 [mm]                                                                       | 31       |
| h2 [mm]                                                                       | 10.4     |
| P1 [mm]                                                                       | 15       |
| P2 [mm]                                                                       | 28       |
| M × g2                                                                        | M3 × 3.5 |
| Ø [mm]                                                                        | 1.3      |
| S [mm]                                                                        | 3.1      |
| T [mm]                                                                        | 4.5      |
| (Runner Block)Forces and Torques                                              |          |
| Basic Load Ratings C [N]                                                      | 3065     |
| Basic Load Ratings C0 [N]                                                     | 5200     |
| Static Moment Ratings-Ma [N-m]                                                | 26.3     |
| Static Moment Ratings-Mb [N-m]                                                | 26.3     |
| Static Moment Ratings-Mc [N-m]                                                | 63.7     |
| (Runner Block)Weight                                                          |          |
| Weight-Block [g]                                                              | 65       |
| Wide Miniature Rail Top Mount Single Row                                      |          |
| (Top Mount Rail)Details                                                       |          |
| Size [mm]                                                                     | 12       |
| (Top Mount Rail)Dimensions                                                    |          |
| H [mm]                                                                        | 14       |
| W1 [mm]                                                                       | 24       |
| H1 [mm]                                                                       | 8.5      |
| P [mm]                                                                        | 40       |
| D [mm]                                                                        | 8        |
| d1 [mm]                                                                       | 4.5      |
| g1 [mm]                                                                       | 4.5      |
| (Top Mount Rail)Weight                                                        |          |
| Weights-Rail [g/m]                                                            | 1472.0   |
| Wide Miniature Rail Bottom Tapped Mount Single Row (Bottom Mount Rail)Details |          |
| Size [mm]                                                                     | 12       |
| (Bottom Mount Rail)Dimensions                                                 |          |
| H1 [mm]                                                                       | 9.5      |
| W1 [mm]                                                                       | 42       |
| P [mm]                                                                        | 40       |
| M1                                                                            | M5 x 0.8 |
| (Bottom Mount Rail)Weight                                                     |          |
| Weights-Rail [g/m]                                                            | 1472.0   |
| 0 10 1                                                                        |          |