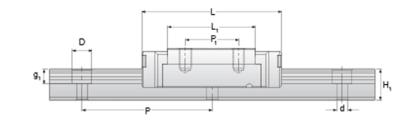

## **NMR 7WN ZU Assembly**

Call 800-321-7800 or visit us online at www.nookindustries.com to configure and order your NMR 7WN ZU Assembly today!

Dimensions

| Dimensions                                                          |          |
|---------------------------------------------------------------------|----------|
| H [mm]                                                              | 9        |
| W2 [mm]                                                             | 5.5      |
| Wide Miniature Block Four Mounting Holes                            |          |
| (Runner Block)Details                                               |          |
| Size [mm]                                                           | 7        |
| (Runner Block)Dimensions                                            |          |
| W [mm]                                                              | 25       |
| L [mm]                                                              | 31.6     |
| L1 [mm]                                                             | 21.2     |
| h2 [mm]                                                             | 7.2      |
| P1 [mm]                                                             | 10       |
| P2 [mm]                                                             | 19       |
| M × g2                                                              | M3 × 3   |
| Ø [mm]                                                              | 1.1      |
| S [mm]                                                              | 1.1      |
|                                                                     |          |
| T [mm]                                                              | 3.2      |
| (Runner Block)Forces and Torques                                    | 4400     |
| Basic Load Ratings C [N]                                            | 1180     |
| Basic Load Ratings C0 [N]                                           | 2095     |
| Static Moment Ratings-Ma [N-m]                                      | 7.3      |
| Static Moment Ratings-Mb [N-m]                                      | 7.3      |
| Static Moment Ratings-Mc [N-m]                                      | 15.0     |
| (Runner Block)Weight                                                |          |
| Weight-Block [g]                                                    | 19       |
| Wide Miniature Rail Top Mount Single Row<br>(Top Mount Rail)Details |          |
| Size [mm]                                                           | 7        |
| (Top Mount Rail)Dimensions                                          |          |
| H [mm]                                                              | 9        |
| W1 [mm]                                                             | 14       |
| H1 [mm]                                                             | 5.2      |
| P [mm]                                                              | 30       |
| D [mm]                                                              | 5        |
| d1 [mm]                                                             | 3.5      |
| g1 [mm]                                                             | 3.5      |
| (Top Mount Rail)Weight                                              | 0.0      |
| Weights-Rail [g/m]                                                  | 516.0    |
| Wide Miniature Rail Bottom Tapped Mount Single Row                  | J 10.0   |
| (Bottom Mount Rail)Details                                          |          |
| Size [mm]                                                           | 7        |
| (Bottom Mount Rail)Dimensions                                       |          |
| H1 [mm]                                                             | 7.5      |
| W1 [mm]                                                             | 18       |
| P [mm]                                                              | 30       |
| M1                                                                  | M4 x 0.7 |
| (Bottom Mount Rail)Weight                                           |          |
| Weights-Rail [g/m]                                                  | 516.0    |
| rroighte real [g/m]                                                 | 010.0    |