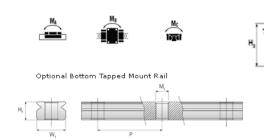

## **NMR 7WN ZU Assembly**

Call 800-321-7800 or visit us online at www.nookindustries.com to configure and order your NMR 7WN ZU Assembly today!

Dimensions

| Dimensions                                                          |          |
|---------------------------------------------------------------------|----------|
| H [mm]                                                              | 9        |
| W2 [mm]                                                             | 5.5      |
| Wide Miniature Block Four Mounting Holes                            |          |
| (Runner Block)Details                                               |          |
| Size [mm]                                                           | 7        |
| (Runner Block)Dimensions                                            |          |
| W [mm]                                                              | 25       |
| L [mm]                                                              | 31.6     |
| L1 [mm]                                                             | 21.2     |
| h2 [mm]                                                             | 7.2      |
| P1 [mm]                                                             | 10       |
| P2 [mm]                                                             | 19       |
| M × g2                                                              | M3 × 3   |
| Ø [mm]                                                              | 1.1      |
| S [mm]                                                              | 1.1      |
|                                                                     |          |
| T [mm]                                                              | 3.2      |
| (Runner Block)Forces and Torques                                    | 4400     |
| Basic Load Ratings C [N]                                            | 1180     |
| Basic Load Ratings C0 [N]                                           | 2095     |
| Static Moment Ratings-Ma [N-m]                                      | 7.3      |
| Static Moment Ratings-Mb [N-m]                                      | 7.3      |
| Static Moment Ratings-Mc [N-m]                                      | 15.0     |
| (Runner Block)Weight                                                |          |
| Weight-Block [g]                                                    | 19       |
| Wide Miniature Rail Top Mount Single Row<br>(Top Mount Rail)Details |          |
| Size [mm]                                                           | 7        |
| (Top Mount Rail)Dimensions                                          |          |
| H [mm]                                                              | 9        |
| W1 [mm]                                                             | 14       |
| H1 [mm]                                                             | 5.2      |
| P [mm]                                                              | 30       |
| D [mm]                                                              | 5        |
| d1 [mm]                                                             | 3.5      |
| g1 [mm]                                                             | 3.5      |
| (Top Mount Rail)Weight                                              | 0.0      |
| Weights-Rail [g/m]                                                  | 516.0    |
| Wide Miniature Rail Bottom Tapped Mount Single Row                  | J 10.0   |
| (Bottom Mount Rail)Details                                          |          |
| Size [mm]                                                           | 7        |
| (Bottom Mount Rail)Dimensions                                       |          |
| H1 [mm]                                                             | 7.5      |
| W1 [mm]                                                             | 18       |
| P [mm]                                                              | 30       |
| M1                                                                  | M4 x 0.7 |
| (Bottom Mount Rail)Weight                                           |          |
| Weights-Rail [g/m]                                                  | 516.0    |
| rroighte real [g/m]                                                 | 010.0    |