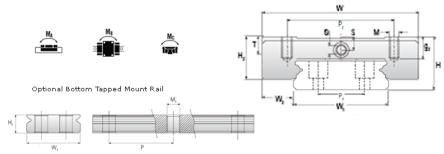

## NMR 15WL SU Assembly

Call 800-321-7800 or visit us online at www.nookindustries.com to configure and order your NMR 15WL SU Assembly today!

Dimensions

| Difficusions                                       |          |
|----------------------------------------------------|----------|
| H [mm]                                             | 16       |
| W2 [mm]                                            | 9        |
| Wide Miniature Block Four Mounting Holes           |          |
| (Runner Block)Details                              |          |
| Size [mm]                                          | 15       |
| (Runner Block)Dimensions                           |          |
| W [mm]                                             | 60       |
| L [mm]                                             | 74.4     |
| L1 [mm]                                            | 57.6     |
| h2 [mm]                                            | 12.3     |
| P1 [mm]                                            | 35       |
| P2 [mm]                                            | 45       |
| M×g2                                               | M4 × 4.5 |
| Ø [mm]                                             | 1.8      |
| S [mm]                                             | 3.3      |
| T [mm]                                             | 4.5      |
| (Runner Block)Forces and Torques                   |          |
| Basic Load Ratings C [N]                           | 6725     |
| Basic Load Ratings C0 [N]                          | 12580    |
| Static Moment Ratings-Ma [N-m]                     | 93.1     |
| Static Moment Ratings-Mb [N-m]                     | 93.1     |
| Static Moment Ratings-Mc [N-m]                     | 257.6    |
| (Runner Block)Weight                               |          |
| Weight-Block [g]                                   | 200      |
| Wide Miniature Rail Top Mount Double Row           |          |
| (Top Mount Rail)Details                            |          |
| Size [mm]                                          | 15       |
| (Top Mount Rail)Dimensions                         |          |
| H [mm]                                             | 16       |
| W1 [mm]                                            | 42       |
| H1 [mm]                                            | 9.5      |
| P [mm]                                             | 40       |
| P3 [mm]                                            | 23       |
| D [mm]                                             | 8        |
| d1 [mm]                                            | 4.5      |
| g1 [mm]                                            | 4.5      |
| (Top Mount Rail)Weight                             |          |
| Weights-Rail [g/m]                                 | 2818.0   |
| Wide Miniature Rail Bottom Tapped Mount Double Row |          |
| (Bottom Mount Rail)Details                         |          |
| Size [mm]                                          | 15       |
| (Bottom Mount Rail)Dimensions                      |          |
| H1 [mm]                                            | 9.5      |
| W1 [mm]                                            | 42       |
| P [mm]                                             | 40       |
| P3 [mm]                                            | 23       |
| M1                                                 | M5 x 0.8 |
| *** *                                              |          |