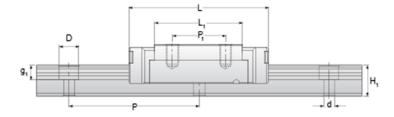

## NMR 15WL SU Assembly

Call 800-321-7800 or visit us online at www.nookindustries.com to configure and order your NMR 15WL SU Assembly today!

Dimensions

| Difficusions                                       |          |
|----------------------------------------------------|----------|
| H [mm]                                             | 16       |
| W2 [mm]                                            | 9        |
| Wide Miniature Block Four Mounting Holes           |          |
| (Runner Block)Details                              |          |
| Size [mm]                                          | 15       |
| (Runner Block)Dimensions                           |          |
| W [mm]                                             | 60       |
| L [mm]                                             | 74.4     |
| L1 [mm]                                            | 57.6     |
| h2 [mm]                                            | 12.3     |
| P1 [mm]                                            | 35       |
| P2 [mm]                                            | 45       |
| M×g2                                               | M4 × 4.5 |
| Ø [mm]                                             | 1.8      |
| S [mm]                                             | 3.3      |
| T [mm]                                             | 4.5      |
| (Runner Block)Forces and Torques                   |          |
| Basic Load Ratings C [N]                           | 6725     |
| Basic Load Ratings C0 [N]                          | 12580    |
| Static Moment Ratings-Ma [N-m]                     | 93.1     |
| Static Moment Ratings-Mb [N-m]                     | 93.1     |
| Static Moment Ratings-Mc [N-m]                     | 257.6    |
| (Runner Block)Weight                               |          |
| Weight-Block [g]                                   | 200      |
| Wide Miniature Rail Top Mount Double Row           |          |
| (Top Mount Rail)Details                            |          |
| Size [mm]                                          | 15       |
| (Top Mount Rail)Dimensions                         |          |
| H [mm]                                             | 16       |
| W1 [mm]                                            | 42       |
| H1 [mm]                                            | 9.5      |
| P [mm]                                             | 40       |
| P3 [mm]                                            | 23       |
| D [mm]                                             | 8        |
| d1 [mm]                                            | 4.5      |
| g1 [mm]                                            | 4.5      |
| (Top Mount Rail)Weight                             |          |
| Weights-Rail [g/m]                                 | 2818.0   |
| Wide Miniature Rail Bottom Tapped Mount Double Row |          |
| (Bottom Mount Rail)Details                         |          |
| Size [mm]                                          | 15       |
| (Bottom Mount Rail)Dimensions                      |          |
| H1 [mm]                                            | 9.5      |
| W1 [mm]                                            | 42       |
| P [mm]                                             | 40       |
| P3 [mm]                                            | 23       |
| M1                                                 | M5 x 0.8 |
| *** *                                              |          |