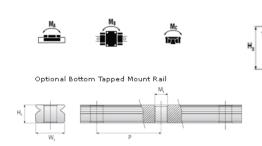

## NMR 12WL SU Assembly

Call 800-321-7800 or visit us online at www.nookindustries.com to configure and order your NMR 12WL SU Assembly today!

| Dimensions                                         |          |
|----------------------------------------------------|----------|
| H [mm]                                             | 14       |
| W2 [mm]                                            | 8        |
| Wide Miniature Block Four Mounting Holes           |          |
| (Runner Block)Details                              |          |
| Size [mm]                                          | 12       |
| (Runner Block)Dimensions                           |          |
| W [mm]                                             | 40       |
| L [mm]                                             | 59.4     |
| L1 [mm]                                            | 46       |
| h2 [mm]                                            | 10.4     |
| P1 [mm]                                            | 28       |
| P2 [mm]                                            | 28       |
| M × g2                                             | M3 × 3.5 |
| Ø [mm]                                             | 1.3      |
| S [mm]                                             | 3.1      |
| T [mm]                                             | 4.5      |
| (Runner Block)Forces and Torques                   |          |
| Basic Load Ratings C [N]                           | 4070     |
| Basic Load Ratings C0 [N]                          | 7800     |
| Static Moment Ratings-Ma [N-m]                     | 56.4     |
| Static Moment Ratings-Mb [N-m]                     | 56.4     |
| Static Moment Ratings-Mc [N-m]                     | 95.6     |
| (Runner Block)Weight                               |          |
| Weight-Block [g]                                   | 93       |
| Wide Miniature Rail Top Mount Single Row           |          |
| (Top Mount Rail)Details                            |          |
| Size [mm]                                          | 12       |
| (Top Mount Rail)Dimensions                         |          |
| H [mm]                                             | 14       |
| W1 [mm]                                            | 24       |
| H1 [mm]                                            | 8.5      |
| P [mm]                                             | 40       |
| D [mm]                                             | 8        |
| d1 [mm]                                            | 4.5      |
| g1 [mm]                                            | 4.5      |
| (Top Mount Rail)Weight                             |          |
| Weights-Rail [g/m]                                 | 1472.0   |
| Wide Miniature Rail Bottom Tapped Mount Single Row |          |
| (Bottom Mount Rail)Details                         |          |
| Size [mm]                                          | 12       |
| (Bottom Mount Rail)Dimensions                      |          |
| H1 [mm]                                            | 9.5      |
| W1 [mm]                                            | 42       |
| P [mm]                                             | 40       |
| M1                                                 | M5 x 0.8 |
| (Bottom Mount Rail)Weight                          |          |
| Weights-Rail [g/m]                                 | 1472.0   |