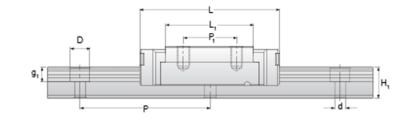

## NMR 12WL SU Assembly

Call 800-321-7800 or visit us online at www.nookindustries.com to configure and order your NMR 12WL SU Assembly today!

| Dimensions                                         |          |
|----------------------------------------------------|----------|
| H [mm]                                             | 14       |
| W2 [mm]                                            | 8        |
| Wide Miniature Block Four Mounting Holes           |          |
| (Runner Block)Details                              |          |
| Size [mm]                                          | 12       |
| (Runner Block)Dimensions                           |          |
| W [mm]                                             | 40       |
| L [mm]                                             | 59.4     |
| L1 [mm]                                            | 46       |
| h2 [mm]                                            | 10.4     |
| P1 [mm]                                            | 28       |
| P2 [mm]                                            | 28       |
| M × g2                                             | M3 × 3.5 |
| Ø [mm]                                             | 1.3      |
| S [mm]                                             | 3.1      |
| T [mm]                                             | 4.5      |
| (Runner Block)Forces and Torques                   |          |
| Basic Load Ratings C [N]                           | 4070     |
| Basic Load Ratings C0 [N]                          | 7800     |
| Static Moment Ratings-Ma [N-m]                     | 56.4     |
| Static Moment Ratings-Mb [N-m]                     | 56.4     |
| Static Moment Ratings-Mc [N-m]                     | 95.6     |
| (Runner Block)Weight                               |          |
| Weight-Block [g]                                   | 93       |
| Wide Miniature Rail Top Mount Single Row           |          |
| (Top Mount Rail)Details                            |          |
| Size [mm]                                          | 12       |
| (Top Mount Rail)Dimensions                         |          |
| H [mm]                                             | 14       |
| W1 [mm]                                            | 24       |
| H1 [mm]                                            | 8.5      |
| P [mm]                                             | 40       |
| D [mm]                                             | 8        |
| d1 [mm]                                            | 4.5      |
| g1 [mm]                                            | 4.5      |
| (Top Mount Rail)Weight                             |          |
| Weights-Rail [g/m]                                 | 1472.0   |
| Wide Miniature Rail Bottom Tapped Mount Single Row |          |
| (Bottom Mount Rail)Details                         |          |
| Size [mm]                                          | 12       |
| (Bottom Mount Rail)Dimensions                      |          |
| H1 [mm]                                            | 9.5      |
| W1 [mm]                                            | 42       |
| P [mm]                                             | 40       |
| M1                                                 | M5 x 0.8 |
| (Bottom Mount Rail)Weight                          |          |
| Weights-Rail [g/m]                                 | 1472.0   |