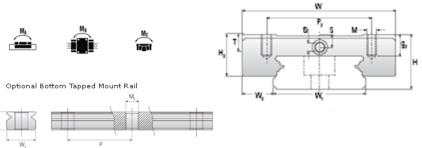

## NMR 12WN SU Assembly

Call 800-321-7800 or visit us online at www.nookindustries.com to configure and order your NMR 12WN SU Assembly today!

| Dimensione                                         |                    |
|----------------------------------------------------|--------------------|
| Dimensions                                         |                    |
| H [mm]                                             | 14                 |
| W2 [mm]                                            | 8                  |
| Wide Miniature Block Four Mounting Holes           |                    |
| (Runner Block)Details                              |                    |
| Size [mm]                                          | 12                 |
| (Runner Block)Dimensions                           |                    |
| W [mm]                                             | 40                 |
| L [mm]                                             | 44.4               |
| L1 [mm]                                            | 31                 |
| h2 [mm]                                            | 10.4               |
| P1 [mm]                                            | 15                 |
| P2 [mm]                                            | 28                 |
| M × g2                                             | M3 × 3.5           |
| Ø [mm]                                             | 1.3                |
| S [mm]                                             | 3.1                |
| T [mm]                                             | 4.5                |
| (Runner Block)Forces and Torques                   |                    |
| Basic Load Ratings C [N]                           | 3065               |
| Basic Load Ratings C0 [N]                          | 5200               |
| Static Moment Ratings-Ma [N-m]                     | 26.3               |
| Static Moment Ratings-Mb [N-m]                     | 26.3               |
| Static Moment Ratings-Mc [N-m]                     | 63.7               |
| (Runner Block)Weight                               |                    |
| Weight-Block [g]                                   | 65                 |
| Wide Miniature Rail Top Mount Single Row           |                    |
| (Top Mount Rail)Details                            |                    |
| Size [mm]                                          | 12                 |
| (Top Mount Rail)Dimensions                         |                    |
| H [mm]                                             | 14                 |
| W1 [mm]                                            | 24                 |
| H1 [mm]                                            | 8.5                |
| P [mm]                                             | 40                 |
| D [mm]                                             | 8                  |
| d1 [mm]                                            | 4.5                |
| g1 [mm]                                            | 4.5                |
| (Top Mount Rail)Weight                             |                    |
| Weights-Rail [g/m]                                 | 1472.0             |
| Wide Miniature Rail Bottom Tapped Mount Single Row |                    |
| (Bottom Mount Rail)Details                         |                    |
| Size [mm]                                          | 12                 |
| (Bottom Mount Rail)Dimensions                      |                    |
| H1 [mm]                                            | 9.5                |
| W1 [mm]                                            | 42                 |
| P [mm]                                             | 40                 |
|                                                    |                    |
| M1                                                 | M5 x 0.8           |
| M1                                                 | M5 x 0.8           |
|                                                    | M5 x 0.8<br>1472.0 |