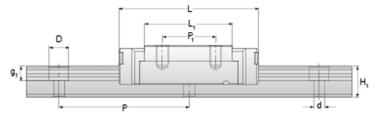

## NMR 12WN SU Assembly

Call 800-321-7800 or visit us online at www.nookindustries.com to configure and order your NMR 12WN SU Assembly today!

| Dimensione                                         |                    |
|----------------------------------------------------|--------------------|
| Dimensions                                         |                    |
| H [mm]                                             | 14                 |
| W2 [mm]                                            | 8                  |
| Wide Miniature Block Four Mounting Holes           |                    |
| (Runner Block)Details                              |                    |
| Size [mm]                                          | 12                 |
| (Runner Block)Dimensions                           |                    |
| W [mm]                                             | 40                 |
| L [mm]                                             | 44.4               |
| L1 [mm]                                            | 31                 |
| h2 [mm]                                            | 10.4               |
| P1 [mm]                                            | 15                 |
| P2 [mm]                                            | 28                 |
| M × g2                                             | M3 × 3.5           |
| Ø [mm]                                             | 1.3                |
| S [mm]                                             | 3.1                |
| T [mm]                                             | 4.5                |
| (Runner Block)Forces and Torques                   |                    |
| Basic Load Ratings C [N]                           | 3065               |
| Basic Load Ratings C0 [N]                          | 5200               |
| Static Moment Ratings-Ma [N-m]                     | 26.3               |
| Static Moment Ratings-Mb [N-m]                     | 26.3               |
| Static Moment Ratings-Mc [N-m]                     | 63.7               |
| (Runner Block)Weight                               |                    |
| Weight-Block [g]                                   | 65                 |
| Wide Miniature Rail Top Mount Single Row           |                    |
| (Top Mount Rail)Details                            |                    |
| Size [mm]                                          | 12                 |
| (Top Mount Rail)Dimensions                         |                    |
| H [mm]                                             | 14                 |
| W1 [mm]                                            | 24                 |
| H1 [mm]                                            | 8.5                |
| P [mm]                                             | 40                 |
| D [mm]                                             | 8                  |
| d1 [mm]                                            | 4.5                |
| g1 [mm]                                            | 4.5                |
| (Top Mount Rail)Weight                             |                    |
| Weights-Rail [g/m]                                 | 1472.0             |
| Wide Miniature Rail Bottom Tapped Mount Single Row |                    |
| (Bottom Mount Rail)Details                         |                    |
| Size [mm]                                          | 12                 |
| (Bottom Mount Rail)Dimensions                      |                    |
| H1 [mm]                                            | 9.5                |
| W1 [mm]                                            | 42                 |
| P [mm]                                             | 40                 |
|                                                    |                    |
| M1                                                 | M5 x 0.8           |
| M1                                                 | M5 x 0.8           |
|                                                    | M5 x 0.8<br>1472.0 |