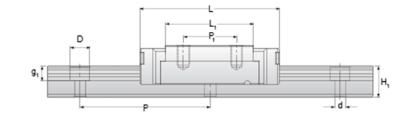

## NMR 9WL SU Assembly

Call 800-321-7800 or visit us online at www.nookindustries.com to configure and order your NMR 9WL SU Assembly today!

| Dimensions                                                                    |          |
|-------------------------------------------------------------------------------|----------|
| H [mm]                                                                        | 12       |
| W2 [mm]                                                                       | 6        |
| Wide Miniature Block Four Mounting Holes                                      |          |
| (Runner Block)Details                                                         |          |
| Size [mm]                                                                     | 9        |
| (Runner Block)Dimensions                                                      |          |
| W [mm]                                                                        | 30       |
| L [mm]                                                                        | 50.7     |
| L1 [mm]                                                                       | 39.5     |
| h2 [mm]                                                                       | 8.8      |
| P1 [mm]                                                                       | 24       |
| P2 [mm]                                                                       | 23       |
| M × g2                                                                        | M3 × 3   |
| Ø [mm]                                                                        | 1.3      |
| S [mm]                                                                        | 2.6      |
| T [mm]                                                                        | 4        |
| (Runner Block)Forces and Torques                                              |          |
| Basic Load Ratings C [N]                                                      | 2550     |
| Basic Load Ratings C0 [N]                                                     | 4990     |
| Static Moment Ratings-Ma [N-m]                                                | 26.7     |
| Static Moment Ratings-Mb [N-m]                                                | 26.7     |
| Static Moment Ratings-Mc [N-m]                                                | 45.9     |
| (Runner Block)Weight                                                          |          |
| Weight-Block [g]                                                              | 51       |
| Wide Miniature Rail Top Mount Single Row                                      |          |
| (Top Mount Rail)Details                                                       |          |
| Size [mm]                                                                     | 9        |
| (Top Mount Rail)Dimensions                                                    |          |
| H [mm]                                                                        | 12       |
| W1 [mm]                                                                       | 18       |
| H1 [mm]                                                                       | 7.3      |
| P [mm]                                                                        | 30       |
| D [mm]                                                                        | 6        |
| d1 [mm]                                                                       | 3.5      |
| g1 [mm]                                                                       | 3.5      |
| (Top Mount Rail)Weight                                                        |          |
| Weights-Rail [g/m]                                                            | 940.0    |
| Wide Miniature Rail Bottom Tapped Mount Single Row (Bottom Mount Rail)Details |          |
| Size [mm]                                                                     | 9        |
| (Bottom Mount Rail)Dimensions                                                 |          |
| H1 [mm]                                                                       | 8.5      |
| W1 [mm]                                                                       | 24       |
| P [mm]                                                                        | 40       |
| M1                                                                            | M5 x 0.8 |
| (Bottom Mount Rail)Weight                                                     |          |
| Weights-Rail [g/m]                                                            | 940.0    |
| 3 ta1                                                                         | - 1-1-   |