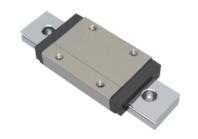

## NMR 9WL SU Assembly

Call 800-321-7800 or visit us online at www.nookindustries.com to configure and order your NMR 9WL SU Assembly today!

| Dimensions                                                                    |          |
|-------------------------------------------------------------------------------|----------|
| H [mm]                                                                        | 12       |
| W2 [mm]                                                                       | 6        |
| Wide Miniature Block Four Mounting Holes                                      |          |
| (Runner Block)Details                                                         |          |
| Size [mm]                                                                     | 9        |
| (Runner Block)Dimensions                                                      |          |
| W [mm]                                                                        | 30       |
| L [mm]                                                                        | 50.7     |
| L1 [mm]                                                                       | 39.5     |
| h2 [mm]                                                                       | 8.8      |
| P1 [mm]                                                                       | 24       |
| P2 [mm]                                                                       | 23       |
| M × g2                                                                        | M3 × 3   |
| Ø [mm]                                                                        | 1.3      |
| S [mm]                                                                        | 2.6      |
| T [mm]                                                                        | 4        |
| (Runner Block)Forces and Torques                                              |          |
| Basic Load Ratings C [N]                                                      | 2550     |
| Basic Load Ratings C0 [N]                                                     | 4990     |
| Static Moment Ratings-Ma [N-m]                                                | 26.7     |
| Static Moment Ratings-Mb [N-m]                                                | 26.7     |
| Static Moment Ratings-Mc [N-m]                                                | 45.9     |
| (Runner Block)Weight                                                          |          |
| Weight-Block [g]                                                              | 51       |
| Wide Miniature Rail Top Mount Single Row                                      |          |
| (Top Mount Rail)Details                                                       |          |
| Size [mm]                                                                     | 9        |
| (Top Mount Rail)Dimensions                                                    |          |
| H [mm]                                                                        | 12       |
| W1 [mm]                                                                       | 18       |
| H1 [mm]                                                                       | 7.3      |
| P [mm]                                                                        | 30       |
| D [mm]                                                                        | 6        |
| d1 [mm]                                                                       | 3.5      |
| g1 [mm]                                                                       | 3.5      |
| (Top Mount Rail)Weight                                                        |          |
| Weights-Rail [g/m]                                                            | 940.0    |
| Wide Miniature Rail Bottom Tapped Mount Single Row (Bottom Mount Rail)Details |          |
| Size [mm]                                                                     | 9        |
| (Bottom Mount Rail)Dimensions                                                 |          |
| H1 [mm]                                                                       | 8.5      |
| W1 [mm]                                                                       | 24       |
| P [mm]                                                                        | 40       |
| M1                                                                            | M5 x 0.8 |
| (Bottom Mount Rail)Weight                                                     |          |
| Weights-Rail [g/m]                                                            | 940.0    |
| 3 ta1                                                                         | - 1-1-   |