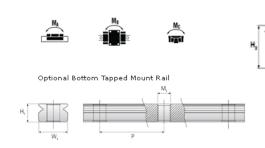

## NMR 9WL SU Assembly

Call 800-321-7800 or visit us online at www.nookindustries.com to configure and order your NMR 9WL SU Assembly today!

| Dimensions                                                                    |          |
|-------------------------------------------------------------------------------|----------|
| H [mm]                                                                        | 12       |
| W2 [mm]                                                                       | 6        |
| Wide Miniature Block Four Mounting Holes                                      |          |
| (Runner Block)Details                                                         |          |
| Size [mm]                                                                     | 9        |
| (Runner Block)Dimensions                                                      |          |
| W [mm]                                                                        | 30       |
| L [mm]                                                                        | 50.7     |
| L1 [mm]                                                                       | 39.5     |
| h2 [mm]                                                                       | 8.8      |
| P1 [mm]                                                                       | 24       |
| P2 [mm]                                                                       | 23       |
| M × g2                                                                        | M3 × 3   |
| Ø [mm]                                                                        | 1.3      |
| S [mm]                                                                        | 2.6      |
| T [mm]                                                                        | 4        |
| (Runner Block)Forces and Torques                                              |          |
| Basic Load Ratings C [N]                                                      | 2550     |
| Basic Load Ratings C0 [N]                                                     | 4990     |
| Static Moment Ratings-Ma [N-m]                                                | 26.7     |
| Static Moment Ratings-Mb [N-m]                                                | 26.7     |
| Static Moment Ratings-Mc [N-m]                                                | 45.9     |
| (Runner Block)Weight                                                          |          |
| Weight-Block [g]                                                              | 51       |
| Wide Miniature Rail Top Mount Single Row                                      |          |
| (Top Mount Rail)Details                                                       |          |
| Size [mm]                                                                     | 9        |
| (Top Mount Rail)Dimensions                                                    |          |
| H [mm]                                                                        | 12       |
| W1 [mm]                                                                       | 18       |
| H1 [mm]                                                                       | 7.3      |
| P [mm]                                                                        | 30       |
| D [mm]                                                                        | 6        |
| d1 [mm]                                                                       | 3.5      |
| g1 [mm]                                                                       | 3.5      |
| (Top Mount Rail)Weight                                                        |          |
| Weights-Rail [g/m]                                                            | 940.0    |
| Wide Miniature Rail Bottom Tapped Mount Single Row (Bottom Mount Rail)Details |          |
| Size [mm]                                                                     | 9        |
| (Bottom Mount Rail)Dimensions                                                 |          |
| H1 [mm]                                                                       | 8.5      |
| W1 [mm]                                                                       | 24       |
| P [mm]                                                                        | 40       |
| M1                                                                            | M5 x 0.8 |
| (Bottom Mount Rail)Weight                                                     |          |
| Weights-Rail [g/m]                                                            | 940.0    |
| 3 ta1                                                                         | - 1-1-   |