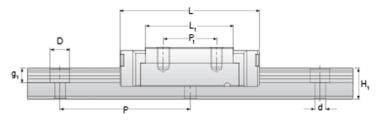

## NMR 9WN SU Assembly

Call 800-321-7800 or visit us online at www.nookindustries.com to configure and order your NMR 9WN SU Assembly today!

| Dimensions<br>H [mm]                               | 12             |
|----------------------------------------------------|----------------|
| W2 [mm]                                            | 6              |
| Wide Miniature Block Four Mounting Holes           | 0              |
| (Runner Block)Details                              |                |
|                                                    | 9              |
| Size [mm]                                          | 9              |
| (Runner Block)Dimensions                           | 20             |
| W [mm]                                             | 30             |
| L [mm]                                             | 39.1           |
| L1 [mm]                                            | 27.9           |
| h2 [mm]                                            | 8.8            |
| P1 [mm]                                            | 12             |
| P2 [mm]                                            | 21             |
| M × g2                                             | M3 × 3         |
| Ø [mm]                                             | 1.3            |
| S [mm]                                             | 2.6            |
| T [mm]                                             | 4              |
| (Runner Block)Forces and Torques                   |                |
| Basic Load Ratings C [N]                           | 2030           |
| Basic Load Ratings C0 [N]                          | 3605           |
| Static Moment Ratings-Ma [N-m]                     | 13.7           |
| Static Moment Ratings-Mb [N-m]                     | 13.7           |
| Static Moment Ratings-Mc [N-m]                     | 33.2           |
| (Runner Block)Weight                               |                |
| Weight-Block [g]                                   | 37             |
| Wide Miniature Rail Top Mount Single Row           |                |
| (Top Mount Rail)Details                            |                |
| Size [mm]                                          | 9              |
| (Top Mount Rail)Dimensions                         |                |
| H [mm]                                             | 12             |
| W1 [mm]                                            | 18             |
| H1 [mm]                                            | 7.3            |
| P [mm]                                             | 30             |
| D [mm]                                             | 6              |
| d1[mm]                                             | 3.5            |
| g1 [mm]                                            | 3.5            |
| (Top Mount Rail)Weight                             |                |
| Weights-Rail [g/m]                                 | 940.0          |
| Wide Miniature Rail Bottom Tapped Mount Single Row |                |
| (Bottom Mount Rail)Details                         |                |
| Size [mm]                                          | 9              |
| (Bottom Mount Rail)Dimensions                      | -              |
| H1 [mm]                                            | 8.5            |
| W1 [mm]                                            | 24             |
| P [mm]                                             | 40             |
| M1                                                 | 40<br>M5 x 0.8 |
| (Bottom Mount Rail)Weight                          |                |
| Weights-Rail [g/m]                                 | 940.0          |
|                                                    | 340.0          |