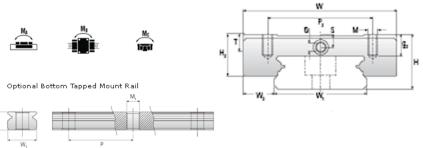

## NMR 9WN SU Assembly

Call 800-321-7800 or visit us online at www.nookindustries.com to configure and order your NMR 9WN SU Assembly today!

| Dimensions<br>H [mm]                               | 12             |
|----------------------------------------------------|----------------|
| W2 [mm]                                            | 6              |
| Wide Miniature Block Four Mounting Holes           | 0              |
| (Runner Block)Details                              |                |
|                                                    | 9              |
| Size [mm]                                          | 9              |
| (Runner Block)Dimensions                           | 20             |
| W [mm]                                             | 30             |
| L [mm]                                             | 39.1           |
| L1 [mm]                                            | 27.9           |
| h2 [mm]                                            | 8.8            |
| P1 [mm]                                            | 12             |
| P2 [mm]                                            | 21             |
| M × g2                                             | M3 × 3         |
| Ø [mm]                                             | 1.3            |
| S [mm]                                             | 2.6            |
| T [mm]                                             | 4              |
| (Runner Block)Forces and Torques                   |                |
| Basic Load Ratings C [N]                           | 2030           |
| Basic Load Ratings C0 [N]                          | 3605           |
| Static Moment Ratings-Ma [N-m]                     | 13.7           |
| Static Moment Ratings-Mb [N-m]                     | 13.7           |
| Static Moment Ratings-Mc [N-m]                     | 33.2           |
| (Runner Block)Weight                               |                |
| Weight-Block [g]                                   | 37             |
| Wide Miniature Rail Top Mount Single Row           |                |
| (Top Mount Rail)Details                            |                |
| Size [mm]                                          | 9              |
| (Top Mount Rail)Dimensions                         |                |
| H [mm]                                             | 12             |
| W1 [mm]                                            | 18             |
| H1 [mm]                                            | 7.3            |
| P [mm]                                             | 30             |
| D [mm]                                             | 6              |
| d1[mm]                                             | 3.5            |
| g1 [mm]                                            | 3.5            |
| (Top Mount Rail)Weight                             |                |
| Weights-Rail [g/m]                                 | 940.0          |
| Wide Miniature Rail Bottom Tapped Mount Single Row |                |
| (Bottom Mount Rail)Details                         |                |
| Size [mm]                                          | 9              |
| (Bottom Mount Rail)Dimensions                      | -              |
| H1 [mm]                                            | 8.5            |
| W1 [mm]                                            | 24             |
| P [mm]                                             | 40             |
| M1                                                 | 40<br>M5 x 0.8 |
| (Bottom Mount Rail)Weight                          |                |
| Weights-Rail [g/m]                                 | 940.0          |
|                                                    | 340.0          |