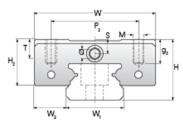

## NMR 15ML UZ Assembly

Call 800-321-7800 or visit us online at www.nookindustries.com to configure and order your NMR 15ML UZ Assembly today!

| Dimensions                                   |             |
|----------------------------------------------|-------------|
| H [mm]                                       | 16          |
| W2 [mm]                                      | 8.5         |
| Standard Miniature Block Four Mounting Holes |             |
| (Runner Block)Details                        |             |
| Size [mm]                                    | 15          |
| (Runner Block)Dimensions                     |             |
| W [mm]                                       | 32          |
| L [mm]                                       | 61.6        |
| L1 [mm]                                      | 44          |
| h2 [mm]                                      | 13.1        |
| P1 [mm]                                      | 25          |
| P2 [mm]                                      | 25          |
| M × g2                                       | M3 × 5.5    |
| Ø [mm]                                       | 1.8         |
| S [mm]                                       | 3.3         |
| T [mm]                                       | 4.3         |
| (Runner Block)Forces and Torques             |             |
| Basic Load Ratings C [N]                     | 5350        |
| Basic Load Ratings C0 [N]                    | 9080        |
| Static Moment Ratings-Ma [N-m]               | 63.3        |
| Static Moment Ratings-Mb [N-m]               | 63.3        |
| Static Moment Ratings-Mc [N-m]               | 70.0        |
| (Runner Block)Weight                         |             |
| Weight-Block [g]                             | 90          |
| Standard Miniature Rail Top Mount            |             |
| (Top Mount Rail)Details                      |             |
| Size [mm]                                    | 15          |
| (Top Mount Rail)Dimensions                   |             |
| H [mm]                                       | 16          |
| W1 [mm]                                      | 15          |
| H1 [mm]                                      | 9.5         |
| P [mm]                                       | 40          |
| D [mm]                                       | 6           |
| d1 [mm]                                      | 3.5         |
| g1 [mm]                                      | 4.5         |
| (Top Mount Rail)Weight                       |             |
| Weights-Rail [g/m]                           | 930.0       |
| Standard Miniature Rail Bottom Tapped Mount  |             |
| (Bottom Mount Rail)Details                   | 15          |
| Size [mm]                                    | 10          |
| (Bottom Mount Rail)Dimensions                | 9.5         |
| H1 [mm]<br>W1 [mm]                           | 9.5<br>15   |
|                                              | 40          |
| P [mm]<br>M1                                 | M4 x 0.7    |
| *** *                                        | IVI4 X U. / |
| (Bottom Mount Rail)Weight                    | 020.0       |
| Weights-Rail [g/m]                           | 930.0       |