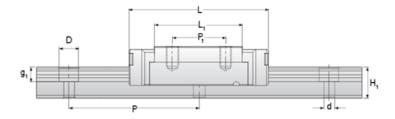

## NMR 15ML UZ Assembly

Call 800-321-7800 or visit us online at www.nookindustries.com to configure and order your NMR 15ML UZ Assembly today!

| Dimensions                                   |             |
|----------------------------------------------|-------------|
| H [mm]                                       | 16          |
| W2 [mm]                                      | 8.5         |
| Standard Miniature Block Four Mounting Holes |             |
| (Runner Block)Details                        |             |
| Size [mm]                                    | 15          |
| (Runner Block)Dimensions                     |             |
| W [mm]                                       | 32          |
| L [mm]                                       | 61.6        |
| L1 [mm]                                      | 44          |
| h2 [mm]                                      | 13.1        |
| P1 [mm]                                      | 25          |
| P2 [mm]                                      | 25          |
| M × g2                                       | M3 × 5.5    |
| Ø [mm]                                       | 1.8         |
| S [mm]                                       | 3.3         |
| T [mm]                                       | 4.3         |
| (Runner Block)Forces and Torques             |             |
| Basic Load Ratings C [N]                     | 5350        |
| Basic Load Ratings C0 [N]                    | 9080        |
| Static Moment Ratings-Ma [N-m]               | 63.3        |
| Static Moment Ratings-Mb [N-m]               | 63.3        |
| Static Moment Ratings-Mc [N-m]               | 70.0        |
| (Runner Block)Weight                         |             |
| Weight-Block [g]                             | 90          |
| Standard Miniature Rail Top Mount            |             |
| (Top Mount Rail)Details                      |             |
| Size [mm]                                    | 15          |
| (Top Mount Rail)Dimensions                   |             |
| H [mm]                                       | 16          |
| W1 [mm]                                      | 15          |
| H1 [mm]                                      | 9.5         |
| P [mm]                                       | 40          |
| D [mm]                                       | 6           |
| d1 [mm]                                      | 3.5         |
| g1 [mm]                                      | 4.5         |
| (Top Mount Rail)Weight                       |             |
| Weights-Rail [g/m]                           | 930.0       |
| Standard Miniature Rail Bottom Tapped Mount  |             |
| (Bottom Mount Rail)Details                   | 15          |
| Size [mm]                                    | 10          |
| (Bottom Mount Rail)Dimensions                | 9.5         |
| H1 [mm]<br>W1 [mm]                           | 9.5<br>15   |
|                                              | 40          |
| P [mm]<br>M1                                 | M4 x 0.7    |
| *** *                                        | IVI4 X U. / |
| (Bottom Mount Rail)Weight                    | 020.0       |
| Weights-Rail [g/m]                           | 930.0       |