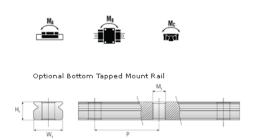

## NMR 15ML UZ Assembly

Call 800-321-7800 or visit us online at www.nookindustries.com to configure and order your NMR 15ML UZ Assembly today!

| Dimensions                                   |             |
|----------------------------------------------|-------------|
| H [mm]                                       | 16          |
| W2 [mm]                                      | 8.5         |
| Standard Miniature Block Four Mounting Holes |             |
| (Runner Block)Details                        |             |
| Size [mm]                                    | 15          |
| (Runner Block)Dimensions                     |             |
| W [mm]                                       | 32          |
| L [mm]                                       | 61.6        |
| L1 [mm]                                      | 44          |
| h2 [mm]                                      | 13.1        |
| P1 [mm]                                      | 25          |
| P2 [mm]                                      | 25          |
| M × g2                                       | M3 × 5.5    |
| Ø [mm]                                       | 1.8         |
| S [mm]                                       | 3.3         |
| T [mm]                                       | 4.3         |
| (Runner Block)Forces and Torques             |             |
| Basic Load Ratings C [N]                     | 5350        |
| Basic Load Ratings C0 [N]                    | 9080        |
| Static Moment Ratings-Ma [N-m]               | 63.3        |
| Static Moment Ratings-Mb [N-m]               | 63.3        |
| Static Moment Ratings-Mc [N-m]               | 70.0        |
| (Runner Block)Weight                         |             |
| Weight-Block [g]                             | 90          |
| Standard Miniature Rail Top Mount            |             |
| (Top Mount Rail)Details                      |             |
| Size [mm]                                    | 15          |
| (Top Mount Rail)Dimensions                   |             |
| H [mm]                                       | 16          |
| W1 [mm]                                      | 15          |
| H1 [mm]                                      | 9.5         |
| P [mm]                                       | 40          |
| D [mm]                                       | 6           |
| d1 [mm]                                      | 3.5         |
| g1 [mm]                                      | 4.5         |
| (Top Mount Rail)Weight                       |             |
| Weights-Rail [g/m]                           | 930.0       |
| Standard Miniature Rail Bottom Tapped Mount  |             |
| (Bottom Mount Rail)Details                   | 15          |
| Size [mm]                                    | 10          |
| (Bottom Mount Rail)Dimensions                | 9.5         |
| H1 [mm]<br>W1 [mm]                           | 9.5<br>15   |
|                                              | 40          |
| P [mm]<br>M1                                 | M4 x 0.7    |
| *** *                                        | IVI4 X U. / |
| (Bottom Mount Rail)Weight                    | 020.0       |
| Weights-Rail [g/m]                           | 930.0       |