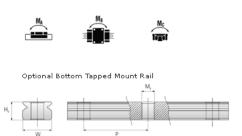

## NMR 15MN EU Assembly

Call 800-321-7800 or visit us online at www.nookindustries.com to configure and order your NMR 15MN EU Assembly today!

| Dimensions                                   |          |
|----------------------------------------------|----------|
| H [mm]                                       | 16       |
| W2 [mm]                                      | 8.5      |
| Standard Miniature Block Four Mounting Holes | 0.0      |
| (Runner Block)Details                        |          |
| Size [mm]                                    | 15       |
| (Runner Block)Dimensions                     |          |
| W [mm]                                       | 32       |
| L [mm]                                       | 44.6     |
| L1 [mm]                                      | 27       |
| h2 [mm]                                      | 13.1     |
| P1 [mm]                                      | 20       |
| P2 [mm]                                      | 25       |
| M × g2                                       | M3 × 5.5 |
| Ø [mm]                                       | 1.8      |
| S [mm]                                       | 3.3      |
| T [mm]                                       | 4.3      |
| (Runner Block)Forces and Torques             |          |
| Basic Load Ratings C [N]                     | 3810     |
| Basic Load Ratings C0 [N]                    | 5590     |
| Static Moment Ratings-Ma [N-m]               | 27.0     |
| Static Moment Ratings-Mb [N-m]               | 27.0     |
| Static Moment Ratings-Mc [N-m]               | 43.6     |
| (Runner Block)Weight                         |          |
| Weight-Block [g]                             | 61       |
| Standard Miniature Rail Top Mount            |          |
| (Top Mount Rail)Details                      |          |
| Size [mm]                                    | 15       |
| (Top Mount Rail)Dimensions                   |          |
| H [mm]                                       | 16       |
| W1 [mm]                                      | 15       |
| H1 [mm]                                      | 9.5      |
| P [mm]                                       | 40       |
| D [mm]                                       | 6        |
| d1 [mm]                                      | 3.5      |
| g1 [mm]                                      | 4.5      |
| (Top Mount Rail)Weight                       |          |
| Weights-Rail [g/m]                           | 930.0    |
| Standard Miniature Rail Bottom Tapped Mount  |          |
| (Bottom Mount Rail)Details                   |          |
| Size [mm]                                    | 15       |
| (Bottom Mount Rail)Dimensions                |          |
| H1 [mm]                                      | 9.5      |
| W1 [mm]                                      | 15       |
| P [mm]                                       | 40       |
| M1                                           | M4 x 0.7 |
| (Bottom Mount Rail)Weight                    | 000.0    |
| Weights-Rail [g/m]                           | 930.0    |