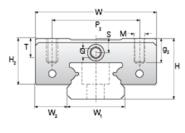

## NMR 15MN EU Assembly

Call 800-321-7800 or visit us online at www.nookindustries.com to configure and order your NMR 15MN EU Assembly today!

| Dimensions                                   |          |
|----------------------------------------------|----------|
| H [mm]                                       | 16       |
| W2 [mm]                                      | 8.5      |
| Standard Miniature Block Four Mounting Holes | 0.0      |
| (Runner Block)Details                        |          |
| Size [mm]                                    | 15       |
| (Runner Block)Dimensions                     |          |
| W [mm]                                       | 32       |
| L [mm]                                       | 44.6     |
| L1 [mm]                                      | 27       |
| h2 [mm]                                      | 13.1     |
| P1 [mm]                                      | 20       |
| P2 [mm]                                      | 25       |
| M × g2                                       | M3 × 5.5 |
| Ø [mm]                                       | 1.8      |
| S [mm]                                       | 3.3      |
| T [mm]                                       | 4.3      |
| (Runner Block)Forces and Torques             |          |
| Basic Load Ratings C [N]                     | 3810     |
| Basic Load Ratings C0 [N]                    | 5590     |
| Static Moment Ratings-Ma [N-m]               | 27.0     |
| Static Moment Ratings-Mb [N-m]               | 27.0     |
| Static Moment Ratings-Mc [N-m]               | 43.6     |
| (Runner Block)Weight                         |          |
| Weight-Block [g]                             | 61       |
| Standard Miniature Rail Top Mount            |          |
| (Top Mount Rail)Details                      |          |
| Size [mm]                                    | 15       |
| (Top Mount Rail)Dimensions                   |          |
| H [mm]                                       | 16       |
| W1 [mm]                                      | 15       |
| H1 [mm]                                      | 9.5      |
| P [mm]                                       | 40       |
| D [mm]                                       | 6        |
| d1 [mm]                                      | 3.5      |
| g1 [mm]                                      | 4.5      |
| (Top Mount Rail)Weight                       |          |
| Weights-Rail [g/m]                           | 930.0    |
| Standard Miniature Rail Bottom Tapped Mount  |          |
| (Bottom Mount Rail)Details                   |          |
| Size [mm]                                    | 15       |
| (Bottom Mount Rail)Dimensions                |          |
| H1 [mm]                                      | 9.5      |
| W1 [mm]                                      | 15       |
| P [mm]                                       | 40       |
| M1                                           | M4 x 0.7 |
| (Bottom Mount Rail)Weight                    | 000.0    |
| Weights-Rail [g/m]                           | 930.0    |