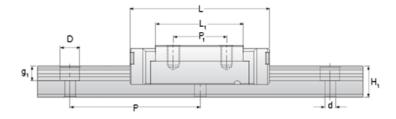

## NMR 15MN EU Assembly

Call 800-321-7800 or visit us online at www.nookindustries.com to configure and order your NMR 15MN EU Assembly today!

| Dimensions                                   |          |
|----------------------------------------------|----------|
| H [mm]                                       | 16       |
| W2 [mm]                                      | 8.5      |
| Standard Miniature Block Four Mounting Holes | 0.0      |
| (Runner Block)Details                        |          |
| Size [mm]                                    | 15       |
| (Runner Block)Dimensions                     |          |
| W [mm]                                       | 32       |
| L [mm]                                       | 44.6     |
| L1 [mm]                                      | 27       |
| h2 [mm]                                      | 13.1     |
| P1 [mm]                                      | 20       |
| P2 [mm]                                      | 25       |
| M × g2                                       | M3 × 5.5 |
| Ø [mm]                                       | 1.8      |
| S [mm]                                       | 3.3      |
| T [mm]                                       | 4.3      |
| (Runner Block)Forces and Torques             |          |
| Basic Load Ratings C [N]                     | 3810     |
| Basic Load Ratings C0 [N]                    | 5590     |
| Static Moment Ratings-Ma [N-m]               | 27.0     |
| Static Moment Ratings-Mb [N-m]               | 27.0     |
| Static Moment Ratings-Mc [N-m]               | 43.6     |
| (Runner Block)Weight                         |          |
| Weight-Block [g]                             | 61       |
| Standard Miniature Rail Top Mount            |          |
| (Top Mount Rail)Details                      |          |
| Size [mm]                                    | 15       |
| (Top Mount Rail)Dimensions                   |          |
| H [mm]                                       | 16       |
| W1 [mm]                                      | 15       |
| H1 [mm]                                      | 9.5      |
| P [mm]                                       | 40       |
| D [mm]                                       | 6        |
| d1 [mm]                                      | 3.5      |
| g1 [mm]                                      | 4.5      |
| (Top Mount Rail)Weight                       |          |
| Weights-Rail [g/m]                           | 930.0    |
| Standard Miniature Rail Bottom Tapped Mount  |          |
| (Bottom Mount Rail)Details                   |          |
| Size [mm]                                    | 15       |
| (Bottom Mount Rail)Dimensions                |          |
| H1 [mm]                                      | 9.5      |
| W1 [mm]                                      | 15       |
| P [mm]                                       | 40       |
| M1                                           | M4 x 0.7 |
| (Bottom Mount Rail)Weight                    | 000.0    |
| Weights-Rail [g/m]                           | 930.0    |