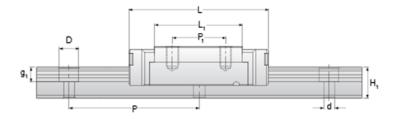

## NMR 9ML EU Assembly

Call 800-321-7800 or visit us online at www.nookindustries.com to configure and order your NMR 9ML EU Assembly today!

| Dimensions                                   |          |
|----------------------------------------------|----------|
| H [mm]                                       | 10       |
| W2 [mm]                                      | 5.5      |
| Standard Miniature Block Four Mounting Holes |          |
| (Runner Block)Details                        |          |
| Size [mm]                                    | 9        |
| (Runner Block)Dimensions                     |          |
| W [mm]                                       | 20       |
| L [mm]                                       | 41.9     |
| L1 [mm]                                      | 30.8     |
| h2 [mm]                                      | 8.6      |
| P1 [mm]                                      | 16       |
| P2 [mm]                                      | 15       |
| M × g2                                       | M3 × 3.0 |
| Ø [mm]                                       | 1.3      |
| S [mm]                                       | 2.2      |
| T [mm]                                       | 3.3      |
| (Runner Block)Forces and Torques             |          |
| Basic Load Ratings C [N]                     | 2135     |
| Basic Load Ratings C0 [N]                    | 3880     |
| Static Moment Ratings-Ma [N-m]               | 12.4     |
| Static Moment Ratings-Mb [N-m]               | 12.4     |
| Static Moment Ratings-Mc [N-m]               | 18.2     |
| (Runner Block)Weight                         |          |
| Weight-Block [g]                             | 28       |
| Standard Miniature Rail Top Mount            |          |
| (Top Mount Rail)Details                      |          |
| Size [mm]                                    | 9        |
| (Top Mount Rail)Dimensions                   |          |
| H [mm]                                       | 10       |
| W1 [mm]                                      | 9        |
| H1 [mm]                                      | 5.5      |
| P [mm]                                       | 20       |
| D [mm]                                       | 6        |
| d1 [mm]                                      | 3.5      |
| g1 [mm]                                      | 3.5      |
| (Top Mount Rail)Weight                       |          |
| Weights-Rail [g/m]                           | 301.0    |
| Standard Miniature Rail Bottom Tapped Mount  |          |
| (Bottom Mount Rail)Details                   |          |
| Size [mm]                                    | 9        |
| (Bottom Mount Rail)Dimensions                |          |
| H1 [mm]                                      | 5.5      |
| W1 [mm]                                      | 9        |
| P [mm]                                       | 20       |
| M1                                           | M4 x 0.7 |
| (Bottom Mount Rail)Weight                    |          |
| Weights-Rail [g/m]                           | 301.0    |