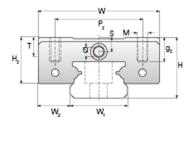

## NMR 9ML EU Assembly

Call 800-321-7800 or visit us online at www.nookindustries.com to configure and order your NMR 9ML EU Assembly today!

| Dimensions                                   |          |
|----------------------------------------------|----------|
| H [mm]                                       | 10       |
| W2 [mm]                                      | 5.5      |
| Standard Miniature Block Four Mounting Holes |          |
| (Runner Block)Details                        |          |
| Size [mm]                                    | 9        |
| (Runner Block)Dimensions                     |          |
| W [mm]                                       | 20       |
| L [mm]                                       | 41.9     |
| L1 [mm]                                      | 30.8     |
| h2 [mm]                                      | 8.6      |
| P1 [mm]                                      | 16       |
| P2 [mm]                                      | 15       |
| M × g2                                       | M3 × 3.0 |
| Ø [mm]                                       | 1.3      |
| S [mm]                                       | 2.2      |
| T [mm]                                       | 3.3      |
| (Runner Block)Forces and Torques             |          |
| Basic Load Ratings C [N]                     | 2135     |
| Basic Load Ratings C0 [N]                    | 3880     |
| Static Moment Ratings-Ma [N-m]               | 12.4     |
| Static Moment Ratings-Mb [N-m]               | 12.4     |
| Static Moment Ratings-Mc [N-m]               | 18.2     |
| (Runner Block)Weight                         |          |
| Weight-Block [g]                             | 28       |
| Standard Miniature Rail Top Mount            |          |
| (Top Mount Rail)Details                      |          |
| Size [mm]                                    | 9        |
| (Top Mount Rail)Dimensions                   |          |
| H [mm]                                       | 10       |
| W1 [mm]                                      | 9        |
| H1 [mm]                                      | 5.5      |
| P [mm]                                       | 20       |
| D [mm]                                       | 6        |
| d1 [mm]                                      | 3.5      |
| g1 [mm]                                      | 3.5      |
| (Top Mount Rail)Weight                       |          |
| Weights-Rail [g/m]                           | 301.0    |
| Standard Miniature Rail Bottom Tapped Mount  |          |
| (Bottom Mount Rail)Details                   |          |
| Size [mm]                                    | 9        |
| (Bottom Mount Rail)Dimensions                |          |
| H1 [mm]                                      | 5.5      |
| W1 [mm]                                      | 9        |
| P [mm]                                       | 20       |
| M1                                           | M4 x 0.7 |
| (Bottom Mount Rail)Weight                    |          |
| Weights-Rail [g/m]                           | 301.0    |