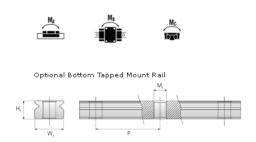

## NMR 9ML EU Assembly

Call 800-321-7800 or visit us online at www.nookindustries.com to configure and order your NMR 9ML EU Assembly today!

| Dimensions                                   |          |
|----------------------------------------------|----------|
| H [mm]                                       | 10       |
| W2 [mm]                                      | 5.5      |
| Standard Miniature Block Four Mounting Holes |          |
| (Runner Block)Details                        |          |
| Size [mm]                                    | 9        |
| (Runner Block)Dimensions                     |          |
| W [mm]                                       | 20       |
| L [mm]                                       | 41.9     |
| L1 [mm]                                      | 30.8     |
| h2 [mm]                                      | 8.6      |
| P1 [mm]                                      | 16       |
| P2 [mm]                                      | 15       |
| M × g2                                       | M3 × 3.0 |
| Ø [mm]                                       | 1.3      |
| S [mm]                                       | 2.2      |
| T [mm]                                       | 3.3      |
| (Runner Block)Forces and Torques             |          |
| Basic Load Ratings C [N]                     | 2135     |
| Basic Load Ratings C0 [N]                    | 3880     |
| Static Moment Ratings-Ma [N-m]               | 12.4     |
| Static Moment Ratings-Mb [N-m]               | 12.4     |
| Static Moment Ratings-Mc [N-m]               | 18.2     |
| (Runner Block)Weight                         |          |
| Weight-Block [g]                             | 28       |
| Standard Miniature Rail Top Mount            |          |
| (Top Mount Rail)Details                      |          |
| Size [mm]                                    | 9        |
| (Top Mount Rail)Dimensions                   |          |
| H [mm]                                       | 10       |
| W1 [mm]                                      | 9        |
| H1 [mm]                                      | 5.5      |
| P [mm]                                       | 20       |
| D [mm]                                       | 6        |
| d1 [mm]                                      | 3.5      |
| g1 [mm]                                      | 3.5      |
| (Top Mount Rail)Weight                       |          |
| Weights-Rail [g/m]                           | 301.0    |
| Standard Miniature Rail Bottom Tapped Mount  |          |
| (Bottom Mount Rail)Details                   |          |
| Size [mm]                                    | 9        |
| (Bottom Mount Rail)Dimensions                |          |
| H1 [mm]                                      | 5.5      |
| W1 [mm]                                      | 9        |
| P [mm]                                       | 20       |
| M1                                           | M4 x 0.7 |
| (Bottom Mount Rail)Weight                    |          |
| Weights-Rail [g/m]                           | 301.0    |