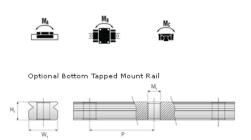

## **NMR 9MN EU Assembly**

Call 800-321-7800 or visit us online at www.nookindustries.com to configure and order your NMR 9MN EU Assembly today!

| Dimensions                                   |          |
|----------------------------------------------|----------|
| H [mm]                                       | 10       |
| W2 [mm]                                      | 5.5      |
| Standard Miniature Block Four Mounting Holes |          |
| (Runner Block)Details                        |          |
| Size [mm]                                    | 9        |
| (Runner Block)Dimensions                     |          |
| W [mm]                                       | 20       |
| L [mm]                                       | 31.6     |
| L1 [mm]                                      | 20.5     |
| h2 [mm]                                      | 8.6      |
| P1 [mm]                                      | 10       |
| P2 [mm]                                      | 15       |
| M × g2                                       | M3 × 3.0 |
| Ø [mm]                                       | 1.3      |
| S [mm]                                       | 2.2      |
| T [mm]                                       | 3.3      |
| (Runner Block)Forces and Torques             |          |
| Basic Load Ratings C [N]                     | 1570     |
| Basic Load Ratings C0 [N]                    | 2495     |
| Static Moment Ratings-Ma [N-m]               | 6.4      |
| Static Moment Ratings-Mb [N-m]               | 6.4      |
| Static Moment Ratings-Mc [N-m]               | 11.7     |
| (Runner Block)Weight                         |          |
| Weight-Block [g]                             | 18       |
| Standard Miniature Rail Top Mount            |          |
| (Top Mount Rail)Details                      |          |
| Size [mm]                                    | 9        |
| (Top Mount Rail)Dimensions                   |          |
| H [mm]                                       | 10       |
| W1 [mm]                                      | 9        |
| H1 [mm]                                      | 5.5      |
| P [mm]                                       | 20       |
| D [mm]                                       | 6        |
| d1 [mm]                                      | 3.5      |
| g1 [mm]                                      | 3.5      |
| (Top Mount Rail)Weight                       |          |
| Weights-Rail [g/m]                           | 301.0    |
| Standard Miniature Rail Bottom Tapped Mount  |          |
| (Bottom Mount Rail)Details                   |          |
| Size [mm]                                    | 9        |
| (Bottom Mount Rail)Dimensions                |          |
| H1 [mm]                                      | 5.5      |
| W1 [mm]                                      | 9        |
| P [mm]                                       | 20       |
| M1                                           | M4 x 0.7 |
| (Bottom Mount Rail)Weight                    |          |
| Weights-Rail [g/m]                           | 301.0    |