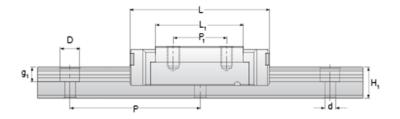

## **NMR 9MN EU Assembly**

Call 800-321-7800 or visit us online at www.nookindustries.com to configure and order your NMR 9MN EU Assembly today!

| Dimensions                                   |          |
|----------------------------------------------|----------|
| H [mm]                                       | 10       |
| W2 [mm]                                      | 5.5      |
| Standard Miniature Block Four Mounting Holes |          |
| (Runner Block)Details                        |          |
| Size [mm]                                    | 9        |
| (Runner Block)Dimensions                     |          |
| W [mm]                                       | 20       |
| L [mm]                                       | 31.6     |
| L1 [mm]                                      | 20.5     |
| h2 [mm]                                      | 8.6      |
| P1 [mm]                                      | 10       |
| P2 [mm]                                      | 15       |
| M × g2                                       | M3 × 3.0 |
| Ø [mm]                                       | 1.3      |
| S [mm]                                       | 2.2      |
| T [mm]                                       | 3.3      |
| (Runner Block)Forces and Torques             |          |
| Basic Load Ratings C [N]                     | 1570     |
| Basic Load Ratings C0 [N]                    | 2495     |
| Static Moment Ratings-Ma [N-m]               | 6.4      |
| Static Moment Ratings-Mb [N-m]               | 6.4      |
| Static Moment Ratings-Mc [N-m]               | 11.7     |
| (Runner Block)Weight                         |          |
| Weight-Block [g]                             | 18       |
| Standard Miniature Rail Top Mount            |          |
| (Top Mount Rail)Details                      |          |
| Size [mm]                                    | 9        |
| (Top Mount Rail)Dimensions                   |          |
| H [mm]                                       | 10       |
| W1 [mm]                                      | 9        |
| H1 [mm]                                      | 5.5      |
| P [mm]                                       | 20       |
| D [mm]                                       | 6        |
| d1 [mm]                                      | 3.5      |
| g1 [mm]                                      | 3.5      |
| (Top Mount Rail)Weight                       |          |
| Weights-Rail [g/m]                           | 301.0    |
| Standard Miniature Rail Bottom Tapped Mount  |          |
| (Bottom Mount Rail)Details                   |          |
| Size [mm]                                    | 9        |
| (Bottom Mount Rail)Dimensions                |          |
| H1 [mm]                                      | 5.5      |
| W1 [mm]                                      | 9        |
| P [mm]                                       | 20       |
| M1                                           | M4 x 0.7 |
| (Bottom Mount Rail)Weight                    |          |
| Weights-Rail [g/m]                           | 301.0    |