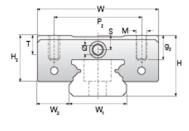

## **NMR 9MN EU Assembly**

Call 800-321-7800 or visit us online at www.nookindustries.com to configure and order your NMR 9MN EU Assembly today!

| Dimensions                                   |          |
|----------------------------------------------|----------|
| H [mm]                                       | 10       |
| W2 [mm]                                      | 5.5      |
| Standard Miniature Block Four Mounting Holes |          |
| (Runner Block)Details                        |          |
| Size [mm]                                    | 9        |
| (Runner Block)Dimensions                     |          |
| W [mm]                                       | 20       |
| L [mm]                                       | 31.6     |
| L1 [mm]                                      | 20.5     |
| h2 [mm]                                      | 8.6      |
| P1 [mm]                                      | 10       |
| P2 [mm]                                      | 15       |
| M × g2                                       | M3 × 3.0 |
| Ø [mm]                                       | 1.3      |
| S [mm]                                       | 2.2      |
| T [mm]                                       | 3.3      |
| (Runner Block)Forces and Torques             |          |
| Basic Load Ratings C [N]                     | 1570     |
| Basic Load Ratings C0 [N]                    | 2495     |
| Static Moment Ratings-Ma [N-m]               | 6.4      |
| Static Moment Ratings-Mb [N-m]               | 6.4      |
| Static Moment Ratings-Mc [N-m]               | 11.7     |
| (Runner Block)Weight                         |          |
| Weight-Block [g]                             | 18       |
| Standard Miniature Rail Top Mount            |          |
| (Top Mount Rail)Details                      |          |
| Size [mm]                                    | 9        |
| (Top Mount Rail)Dimensions                   |          |
| H [mm]                                       | 10       |
| W1 [mm]                                      | 9        |
| H1 [mm]                                      | 5.5      |
| P [mm]                                       | 20       |
| D [mm]                                       | 6        |
| d1 [mm]                                      | 3.5      |
| g1 [mm]                                      | 3.5      |
| (Top Mount Rail)Weight                       |          |
| Weights-Rail [g/m]                           | 301.0    |
| Standard Miniature Rail Bottom Tapped Mount  |          |
| (Bottom Mount Rail)Details                   |          |
| Size [mm]                                    | 9        |
| (Bottom Mount Rail)Dimensions                |          |
| H1 [mm]                                      | 5.5      |
| W1 [mm]                                      | 9        |
| P [mm]                                       | 20       |
| M1                                           | M4 x 0.7 |
| (Bottom Mount Rail)Weight                    |          |
| Weights-Rail [g/m]                           | 301.0    |