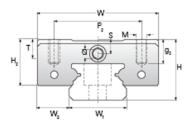

## NMR 15MN EZ Assembly

Call 800-321-7800 or visit us online at www.nookindustries.com to configure and order your NMR 15MN EZ Assembly today!

| Dimensions                                                             |          |
|------------------------------------------------------------------------|----------|
| H [mm]                                                                 | 16       |
| W2 [mm]                                                                | 8.5      |
| Standard Miniature Block Four Mounting Holes                           | 0.0      |
| (Runner Block)Details                                                  |          |
| Size [mm]                                                              | 15       |
| (Runner Block)Dimensions                                               |          |
| W [mm]                                                                 | 32       |
| L [mm]                                                                 | 44.6     |
| L1 [mm]                                                                | 27       |
| h2 [mm]                                                                | 12.8     |
| P1 [mm]                                                                | 20       |
| P2 [mm]                                                                | 25       |
| M × g2                                                                 | M3 × 5.5 |
| Ø [mm]                                                                 | 1.8      |
| S [mm]                                                                 | 3.3      |
| T [mm]                                                                 | 4.3      |
| (Runner Block)Forces and Torques                                       |          |
| Basic Load Ratings C [N]                                               | 3810     |
| Basic Load Ratings C0 [N]                                              | 5590     |
| Static Moment Ratings-Ma [N-m]                                         | 27.0     |
| Static Moment Ratings-Mb [N-m]                                         | 27.0     |
| Static Moment Ratings-Mc [N-m]                                         | 43.6     |
| (Runner Block)Weight                                                   |          |
| Weight-Block [g]                                                       | 61       |
| Standard Miniature Rail Top Mount                                      |          |
| (Top Mount Rail)Details                                                |          |
| Size [mm]                                                              | 15       |
| (Top Mount Rail)Dimensions                                             |          |
| H [mm]                                                                 | 16       |
| W1 [mm]                                                                | 15       |
| H1 [mm]                                                                | 9.5      |
| P [mm]                                                                 | 40       |
| D [mm]                                                                 | 6        |
| d1 [mm]                                                                | 3.5      |
| g1 [mm]                                                                | 4.5      |
| (Top Mount Rail)Weight                                                 |          |
| Weights-Rail [g/m]                                                     | 930.0    |
| Standard Miniature Rail Bottom Tapped Mount (Bottom Mount Rail)Details |          |
| Size [mm]                                                              | 15       |
| (Bottom Mount Rail)Dimensions                                          |          |
| H1 [mm]                                                                | 9.5      |
| W1 [mm]                                                                | 15       |
| P [mm]                                                                 | 40       |
| M1                                                                     | M4 x 0.7 |
| (Bottom Mount Rail)Weight                                              |          |
| Weights-Rail [g/m]                                                     | 930.0    |
| · · - · 3 · · · · · · · · · · · · · · ·                                | 555.5    |