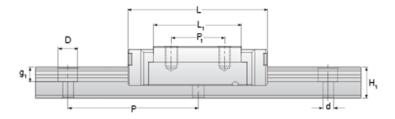

## NMR 15MN EZ Assembly

Call 800-321-7800 or visit us online at www.nookindustries.com to configure and order your NMR 15MN EZ Assembly today!

| Dimensions                                                             |          |
|------------------------------------------------------------------------|----------|
| H [mm]                                                                 | 16       |
| W2 [mm]                                                                | 8.5      |
| Standard Miniature Block Four Mounting Holes                           | 0.0      |
| (Runner Block)Details                                                  |          |
| Size [mm]                                                              | 15       |
| (Runner Block)Dimensions                                               |          |
| W [mm]                                                                 | 32       |
| L [mm]                                                                 | 44.6     |
| L1 [mm]                                                                | 27       |
| h2 [mm]                                                                | 12.8     |
| P1 [mm]                                                                | 20       |
| P2 [mm]                                                                | 25       |
| M × g2                                                                 | M3 × 5.5 |
| Ø [mm]                                                                 | 1.8      |
| S [mm]                                                                 | 3.3      |
| T [mm]                                                                 | 4.3      |
| (Runner Block)Forces and Torques                                       |          |
| Basic Load Ratings C [N]                                               | 3810     |
| Basic Load Ratings C0 [N]                                              | 5590     |
| Static Moment Ratings-Ma [N-m]                                         | 27.0     |
| Static Moment Ratings-Mb [N-m]                                         | 27.0     |
| Static Moment Ratings-Mc [N-m]                                         | 43.6     |
| (Runner Block)Weight                                                   |          |
| Weight-Block [g]                                                       | 61       |
| Standard Miniature Rail Top Mount                                      |          |
| (Top Mount Rail)Details                                                |          |
| Size [mm]                                                              | 15       |
| (Top Mount Rail)Dimensions                                             |          |
| H [mm]                                                                 | 16       |
| W1 [mm]                                                                | 15       |
| H1 [mm]                                                                | 9.5      |
| P [mm]                                                                 | 40       |
| D [mm]                                                                 | 6        |
| d1 [mm]                                                                | 3.5      |
| g1 [mm]                                                                | 4.5      |
| (Top Mount Rail)Weight                                                 |          |
| Weights-Rail [g/m]                                                     | 930.0    |
| Standard Miniature Rail Bottom Tapped Mount (Bottom Mount Rail)Details |          |
| Size [mm]                                                              | 15       |
| (Bottom Mount Rail)Dimensions                                          |          |
| H1 [mm]                                                                | 9.5      |
| W1 [mm]                                                                | 15       |
| P [mm]                                                                 | 40       |
| M1                                                                     | M4 x 0.7 |
| (Bottom Mount Rail)Weight                                              |          |
| Weights-Rail [g/m]                                                     | 930.0    |
| · · - · 3 · · · · · · · · · · · · · · ·                                | 555.5    |