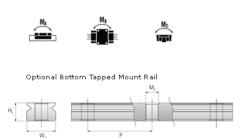

## NMR 15MN EZ Assembly

Call 800-321-7800 or visit us online at www.nookindustries.com to configure and order your NMR 15MN EZ Assembly today!

| Dimensions                                                             |          |
|------------------------------------------------------------------------|----------|
| H [mm]                                                                 | 16       |
| W2 [mm]                                                                | 8.5      |
| Standard Miniature Block Four Mounting Holes                           | 0.0      |
| (Runner Block)Details                                                  |          |
| Size [mm]                                                              | 15       |
| (Runner Block)Dimensions                                               |          |
| W [mm]                                                                 | 32       |
| L [mm]                                                                 | 44.6     |
| L1 [mm]                                                                | 27       |
| h2 [mm]                                                                | 12.8     |
| P1 [mm]                                                                | 20       |
| P2 [mm]                                                                | 25       |
| M × g2                                                                 | M3 × 5.5 |
| Ø [mm]                                                                 | 1.8      |
| S [mm]                                                                 | 3.3      |
| T [mm]                                                                 | 4.3      |
| (Runner Block)Forces and Torques                                       |          |
| Basic Load Ratings C [N]                                               | 3810     |
| Basic Load Ratings C0 [N]                                              | 5590     |
| Static Moment Ratings-Ma [N-m]                                         | 27.0     |
| Static Moment Ratings-Mb [N-m]                                         | 27.0     |
| Static Moment Ratings-Mc [N-m]                                         | 43.6     |
| (Runner Block)Weight                                                   |          |
| Weight-Block [g]                                                       | 61       |
| Standard Miniature Rail Top Mount                                      |          |
| (Top Mount Rail)Details                                                |          |
| Size [mm]                                                              | 15       |
| (Top Mount Rail)Dimensions                                             |          |
| H [mm]                                                                 | 16       |
| W1 [mm]                                                                | 15       |
| H1 [mm]                                                                | 9.5      |
| P [mm]                                                                 | 40       |
| D [mm]                                                                 | 6        |
| d1 [mm]                                                                | 3.5      |
| g1 [mm]                                                                | 4.5      |
| (Top Mount Rail)Weight                                                 |          |
| Weights-Rail [g/m]                                                     | 930.0    |
| Standard Miniature Rail Bottom Tapped Mount (Bottom Mount Rail)Details |          |
| Size [mm]                                                              | 15       |
| (Bottom Mount Rail)Dimensions                                          |          |
| H1 [mm]                                                                | 9.5      |
| W1 [mm]                                                                | 15       |
| P [mm]                                                                 | 40       |
| M1                                                                     | M4 x 0.7 |
| (Bottom Mount Rail)Weight                                              |          |
| Weights-Rail [g/m]                                                     | 930.0    |
| · · - · 3 · · · · · · · · · · · · · · ·                                | 555.5    |