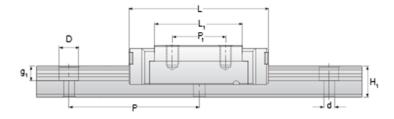

## NMR 9ML EZ Assembly

Call 800-321-7800 or visit us online at www.nookindustries.com to configure and order your NMR 9ML EZ Assembly today!

| Dimensions                                   |          |
|----------------------------------------------|----------|
| H [mm]                                       | 10       |
| W2 [mm]                                      | 5.5      |
| Standard Miniature Block Four Mounting Holes |          |
| (Runner Block)Details                        |          |
| Size [mm]                                    | 9        |
| (Runner Block)Dimensions                     |          |
| W [mm]                                       | 20       |
| L [mm]                                       | 41.9     |
| L1 [mm]                                      | 30.8     |
| h2 [mm]                                      | 8.3      |
| P1 [mm]                                      | 16       |
| P2 [mm]                                      | 15       |
| M × g2                                       | M3 × 3.0 |
| Ø [mm]                                       | 1.3      |
| S [mm]                                       | 2.2      |
| T [mm]                                       | 3.3      |
| (Runner Block)Forces and Torques             |          |
| Basic Load Ratings C [N]                     | 2135     |
| Basic Load Ratings C0 [N]                    | 3880     |
| Static Moment Ratings-Ma [N-m]               | 12.4     |
| Static Moment Ratings-Mb [N-m]               | 12.4     |
| Static Moment Ratings-Mc [N-m]               | 18.2     |
| (Runner Block)Weight                         |          |
| Weight-Block [g]                             | 28       |
| Standard Miniature Rail Top Mount            |          |
| (Top Mount Rail)Details                      |          |
| Size [mm]                                    | 9        |
| (Top Mount Rail)Dimensions                   |          |
| H [mm]                                       | 10       |
| W1 [mm]                                      | 9        |
| H1 [mm]                                      | 5.5      |
| P [mm]                                       | 20       |
| D [mm]                                       | 6        |
| d1 [mm]                                      | 3.5      |
| g1 [mm]                                      | 3.5      |
| (Top Mount Rail)Weight                       |          |
| Weights-Rail [g/m]                           | 301.0    |
| Standard Miniature Rail Bottom Tapped Mount  |          |
| (Bottom Mount Rail)Details                   |          |
| Size [mm]                                    | 9        |
| (Bottom Mount Rail)Dimensions                |          |
| H1 [mm]                                      | 5.5      |
| W1 [mm]                                      | 9        |
| P [mm]                                       | 20       |
| M1                                           | M4 x 0.7 |
| (Bottom Mount Rail)Weight                    |          |
| Weights-Rail [g/m]                           | 301.0    |