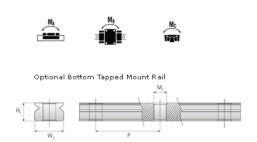

## NMR 9ML EZ Assembly

Call 800-321-7800 or visit us online at www.nookindustries.com to configure and order your NMR 9ML EZ Assembly today!

| Dimensions                                   |          |
|----------------------------------------------|----------|
| H [mm]                                       | 10       |
| W2 [mm]                                      | 5.5      |
| Standard Miniature Block Four Mounting Holes |          |
| (Runner Block)Details                        |          |
| Size [mm]                                    | 9        |
| (Runner Block)Dimensions                     |          |
| W [mm]                                       | 20       |
| L [mm]                                       | 41.9     |
| L1 [mm]                                      | 30.8     |
| h2 [mm]                                      | 8.3      |
| P1 [mm]                                      | 16       |
| P2 [mm]                                      | 15       |
| M × g2                                       | M3 × 3.0 |
| Ø [mm]                                       | 1.3      |
| S [mm]                                       | 2.2      |
| T [mm]                                       | 3.3      |
| (Runner Block)Forces and Torques             |          |
| Basic Load Ratings C [N]                     | 2135     |
| Basic Load Ratings C0 [N]                    | 3880     |
| Static Moment Ratings-Ma [N-m]               | 12.4     |
| Static Moment Ratings-Mb [N-m]               | 12.4     |
| Static Moment Ratings-Mc [N-m]               | 18.2     |
| (Runner Block)Weight                         |          |
| Weight-Block [g]                             | 28       |
| Standard Miniature Rail Top Mount            |          |
| (Top Mount Rail)Details                      |          |
| Size [mm]                                    | 9        |
| (Top Mount Rail)Dimensions                   |          |
| H [mm]                                       | 10       |
| W1 [mm]                                      | 9        |
| H1 [mm]                                      | 5.5      |
| P [mm]                                       | 20       |
| D [mm]                                       | 6        |
| d1 [mm]                                      | 3.5      |
| g1 [mm]                                      | 3.5      |
| (Top Mount Rail)Weight                       |          |
| Weights-Rail [g/m]                           | 301.0    |
| Standard Miniature Rail Bottom Tapped Mount  |          |
| (Bottom Mount Rail)Details                   |          |
| Size [mm]                                    | 9        |
| (Bottom Mount Rail)Dimensions                |          |
| H1 [mm]                                      | 5.5      |
| W1 [mm]                                      | 9        |
| P [mm]                                       | 20       |
| M1                                           | M4 x 0.7 |
| (Bottom Mount Rail)Weight                    |          |
| Weights-Rail [g/m]                           | 301.0    |