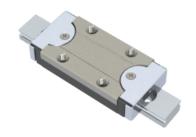

## NMR 9ML EZ Assembly

Call 800-321-7800 or visit us online at www.nookindustries.com to configure and order your NMR 9ML EZ Assembly today!

| Dimensions                                   |          |
|----------------------------------------------|----------|
| H [mm]                                       | 10       |
| W2 [mm]                                      | 5.5      |
| Standard Miniature Block Four Mounting Holes |          |
| (Runner Block)Details                        |          |
| Size [mm]                                    | 9        |
| (Runner Block)Dimensions                     |          |
| W [mm]                                       | 20       |
| L [mm]                                       | 41.9     |
| L1 [mm]                                      | 30.8     |
| h2 [mm]                                      | 8.3      |
| P1 [mm]                                      | 16       |
| P2 [mm]                                      | 15       |
| M × g2                                       | M3 × 3.0 |
| Ø [mm]                                       | 1.3      |
| S [mm]                                       | 2.2      |
| T [mm]                                       | 3.3      |
| (Runner Block)Forces and Torques             |          |
| Basic Load Ratings C [N]                     | 2135     |
| Basic Load Ratings C0 [N]                    | 3880     |
| Static Moment Ratings-Ma [N-m]               | 12.4     |
| Static Moment Ratings-Mb [N-m]               | 12.4     |
| Static Moment Ratings-Mc [N-m]               | 18.2     |
| (Runner Block)Weight                         |          |
| Weight-Block [g]                             | 28       |
| Standard Miniature Rail Top Mount            |          |
| (Top Mount Rail)Details                      |          |
| Size [mm]                                    | 9        |
| (Top Mount Rail)Dimensions                   |          |
| H [mm]                                       | 10       |
| W1 [mm]                                      | 9        |
| H1 [mm]                                      | 5.5      |
| P [mm]                                       | 20       |
| D [mm]                                       | 6        |
| d1 [mm]                                      | 3.5      |
| g1 [mm]                                      | 3.5      |
| (Top Mount Rail)Weight                       |          |
| Weights-Rail [g/m]                           | 301.0    |
| Standard Miniature Rail Bottom Tapped Mount  |          |
| (Bottom Mount Rail)Details                   |          |
| Size [mm]                                    | 9        |
| (Bottom Mount Rail)Dimensions                |          |
| H1 [mm]                                      | 5.5      |
| W1 [mm]                                      | 9        |
| P [mm]                                       | 20       |
| M1                                           | M4 x 0.7 |
| (Bottom Mount Rail)Weight                    |          |
| Weights-Rail [g/m]                           | 301.0    |