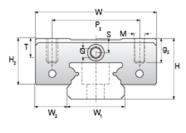

## NMR 9ML EZ Assembly

Call 800-321-7800 or visit us online at www.nookindustries.com to configure and order your NMR 9ML EZ Assembly today!

| Dimensions                                   |          |
|----------------------------------------------|----------|
| H [mm]                                       | 10       |
| W2 [mm]                                      | 5.5      |
| Standard Miniature Block Four Mounting Holes |          |
| (Runner Block)Details                        |          |
| Size [mm]                                    | 9        |
| (Runner Block)Dimensions                     |          |
| W [mm]                                       | 20       |
| L [mm]                                       | 41.9     |
| L1 [mm]                                      | 30.8     |
| h2 [mm]                                      | 8.3      |
| P1 [mm]                                      | 16       |
| P2 [mm]                                      | 15       |
| M × g2                                       | M3 × 3.0 |
| Ø [mm]                                       | 1.3      |
| S [mm]                                       | 2.2      |
| T [mm]                                       | 3.3      |
| (Runner Block)Forces and Torques             |          |
| Basic Load Ratings C [N]                     | 2135     |
| Basic Load Ratings C0 [N]                    | 3880     |
| Static Moment Ratings-Ma [N-m]               | 12.4     |
| Static Moment Ratings-Mb [N-m]               | 12.4     |
| Static Moment Ratings-Mc [N-m]               | 18.2     |
| (Runner Block)Weight                         |          |
| Weight-Block [g]                             | 28       |
| Standard Miniature Rail Top Mount            |          |
| (Top Mount Rail)Details                      |          |
| Size [mm]                                    | 9        |
| (Top Mount Rail)Dimensions                   |          |
| H [mm]                                       | 10       |
| W1 [mm]                                      | 9        |
| H1 [mm]                                      | 5.5      |
| P [mm]                                       | 20       |
| D [mm]                                       | 6        |
| d1 [mm]                                      | 3.5      |
| g1 [mm]                                      | 3.5      |
| (Top Mount Rail)Weight                       |          |
| Weights-Rail [g/m]                           | 301.0    |
| Standard Miniature Rail Bottom Tapped Mount  |          |
| (Bottom Mount Rail)Details                   |          |
| Size [mm]                                    | 9        |
| (Bottom Mount Rail)Dimensions                |          |
| H1 [mm]                                      | 5.5      |
| W1 [mm]                                      | 9        |
| P [mm]                                       | 20       |
| M1                                           | M4 x 0.7 |
| (Bottom Mount Rail)Weight                    |          |
| Weights-Rail [g/m]                           | 301.0    |