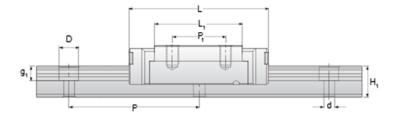

## NMR 12ML EE Assembly

Call 800-321-7800 or visit us online at www.nookindustries.com to configure and order your NMR 12ML EE Assembly today!

| Dimensions                                   |          |
|----------------------------------------------|----------|
| H [mm]                                       | 13       |
| W2 [mm]                                      | 7.5      |
| Standard Miniature Block Four Mounting Holes | 1.5      |
| (Runner Block) Details                       |          |
| Size [mm]                                    | 12       |
| (Runner Block)Dimensions                     | 12       |
| W [mm]                                       | 27       |
| L [mm]                                       | 49       |
| L1 [mm]                                      | 34       |
| h2 [mm]                                      | 10.7     |
| P1 [mm]                                      | 20       |
| P2 [mm]                                      | 20       |
| M × g2                                       | M3 × 3.5 |
| Ø [mm]                                       | 1.3      |
| S [mm]                                       | 3.2      |
| T [mm]                                       | 4.3      |
| (Runner Block)Forces and Torques             |          |
| Basic Load Ratings C [N]                     | 3240     |
| Basic Load Ratings C0 [N]                    | 5630     |
| Static Moment Ratings-Ma [N-m]               | 30.2     |
| Static Moment Ratings-Mb [N-m]               | 30.2     |
| Static Moment Ratings-Mc [N-m]               | 34.9     |
| (Runner Block)Weight                         |          |
| Weight-Block [g]                             | 51       |
| Standard Miniature Rail Top Mount            |          |
| (Top Mount Rail)Details                      |          |
| Size [mm]                                    | 12       |
| (Top Mount Rail)Dimensions                   |          |
| H [mm]                                       | 13       |
| W1 [mm]                                      | 12       |
| H1 [mm]                                      | 7.5      |
| P [mm]                                       | 25       |
| D [mm]                                       | 6        |
| d1 [mm]                                      | 3.5      |
| g1 [mm]                                      | 4.5      |
| (Top Mount Rail)Weight                       |          |
| Weights-Rail [g/m]                           | 602.0    |
| Standard Miniature Rail Bottom Tapped Mount  |          |
| (Bottom Mount Rail)Details                   |          |
| Size [mm]                                    | 12       |
| (Bottom Mount Rail)Dimensions                |          |
| H1 [mm]                                      | 7.5      |
| W1 [mm]                                      | 12       |
| P [mm]                                       | 25       |
| M1                                           | M4 x 0.7 |
| (Bottom Mount Rail)Weight                    |          |
| Weights-Rail [g/m]                           | 602.0    |