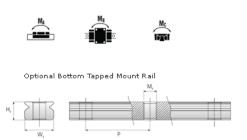

## NMR 12ML EE Assembly

Call 800-321-7800 or visit us online at www.nookindustries.com to configure and order your NMR 12ML EE Assembly today!

| Dimensions                                   |          |
|----------------------------------------------|----------|
| H [mm]                                       | 13       |
| W2 [mm]                                      | 7.5      |
| Standard Miniature Block Four Mounting Holes | 1.5      |
| (Runner Block) Details                       |          |
| Size [mm]                                    | 12       |
| (Runner Block)Dimensions                     | 12       |
| W [mm]                                       | 27       |
| L [mm]                                       | 49       |
| L1 [mm]                                      | 34       |
| h2 [mm]                                      | 10.7     |
| P1 [mm]                                      | 20       |
| P2 [mm]                                      | 20       |
| M × g2                                       | M3 × 3.5 |
| Ø [mm]                                       | 1.3      |
| S [mm]                                       | 3.2      |
| T [mm]                                       | 4.3      |
| (Runner Block)Forces and Torques             |          |
| Basic Load Ratings C [N]                     | 3240     |
| Basic Load Ratings C0 [N]                    | 5630     |
| Static Moment Ratings-Ma [N-m]               | 30.2     |
| Static Moment Ratings-Mb [N-m]               | 30.2     |
| Static Moment Ratings-Mc [N-m]               | 34.9     |
| (Runner Block)Weight                         |          |
| Weight-Block [g]                             | 51       |
| Standard Miniature Rail Top Mount            |          |
| (Top Mount Rail)Details                      |          |
| Size [mm]                                    | 12       |
| (Top Mount Rail)Dimensions                   |          |
| H [mm]                                       | 13       |
| W1 [mm]                                      | 12       |
| H1 [mm]                                      | 7.5      |
| P [mm]                                       | 25       |
| D [mm]                                       | 6        |
| d1 [mm]                                      | 3.5      |
| g1 [mm]                                      | 4.5      |
| (Top Mount Rail)Weight                       |          |
| Weights-Rail [g/m]                           | 602.0    |
| Standard Miniature Rail Bottom Tapped Mount  |          |
| (Bottom Mount Rail)Details                   |          |
| Size [mm]                                    | 12       |
| (Bottom Mount Rail)Dimensions                |          |
| H1 [mm]                                      | 7.5      |
| W1 [mm]                                      | 12       |
| P [mm]                                       | 25       |
| M1                                           | M4 x 0.7 |
| (Bottom Mount Rail)Weight                    |          |
| Weights-Rail [g/m]                           | 602.0    |