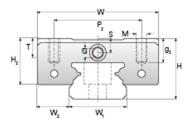

## NMR 12ML EE Assembly

Call 800-321-7800 or visit us online at www.nookindustries.com to configure and order your NMR 12ML EE Assembly today!

| Dimensions                                   |          |
|----------------------------------------------|----------|
| H [mm]                                       | 13       |
| W2 [mm]                                      | 7.5      |
| Standard Miniature Block Four Mounting Holes | 1.5      |
| (Runner Block) Details                       |          |
| Size [mm]                                    | 12       |
| (Runner Block)Dimensions                     | 12       |
| W [mm]                                       | 27       |
| L [mm]                                       | 49       |
| L1 [mm]                                      | 34       |
| h2 [mm]                                      | 10.7     |
| P1 [mm]                                      | 20       |
| P2 [mm]                                      | 20       |
| M × g2                                       | M3 × 3.5 |
| Ø [mm]                                       | 1.3      |
| S [mm]                                       | 3.2      |
| T [mm]                                       | 4.3      |
| (Runner Block)Forces and Torques             |          |
| Basic Load Ratings C [N]                     | 3240     |
| Basic Load Ratings C0 [N]                    | 5630     |
| Static Moment Ratings-Ma [N-m]               | 30.2     |
| Static Moment Ratings-Mb [N-m]               | 30.2     |
| Static Moment Ratings-Mc [N-m]               | 34.9     |
| (Runner Block)Weight                         |          |
| Weight-Block [g]                             | 51       |
| Standard Miniature Rail Top Mount            |          |
| (Top Mount Rail)Details                      |          |
| Size [mm]                                    | 12       |
| (Top Mount Rail)Dimensions                   |          |
| H [mm]                                       | 13       |
| W1 [mm]                                      | 12       |
| H1 [mm]                                      | 7.5      |
| P [mm]                                       | 25       |
| D [mm]                                       | 6        |
| d1 [mm]                                      | 3.5      |
| g1 [mm]                                      | 4.5      |
| (Top Mount Rail)Weight                       |          |
| Weights-Rail [g/m]                           | 602.0    |
| Standard Miniature Rail Bottom Tapped Mount  |          |
| (Bottom Mount Rail)Details                   |          |
| Size [mm]                                    | 12       |
| (Bottom Mount Rail)Dimensions                |          |
| H1 [mm]                                      | 7.5      |
| W1 [mm]                                      | 12       |
| P [mm]                                       | 25       |
| M1                                           | M4 x 0.7 |
| (Bottom Mount Rail)Weight                    |          |
| Weights-Rail [g/m]                           | 602.0    |