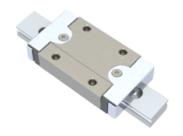

## NMR 12ML EE Assembly

Call 800-321-7800 or visit us online at www.nookindustries.com to configure and order your NMR 12ML EE Assembly today!

| Dimensions                                   |          |
|----------------------------------------------|----------|
| H [mm]                                       | 13       |
| W2 [mm]                                      | 7.5      |
| Standard Miniature Block Four Mounting Holes | 1.5      |
| (Runner Block) Details                       |          |
| Size [mm]                                    | 12       |
| (Runner Block)Dimensions                     | 12       |
| W [mm]                                       | 27       |
| L [mm]                                       | 49       |
| L1 [mm]                                      | 34       |
| h2 [mm]                                      | 10.7     |
| P1 [mm]                                      | 20       |
| P2 [mm]                                      | 20       |
| M × g2                                       | M3 × 3.5 |
| Ø [mm]                                       | 1.3      |
| S [mm]                                       | 3.2      |
| T [mm]                                       | 4.3      |
| (Runner Block)Forces and Torques             |          |
| Basic Load Ratings C [N]                     | 3240     |
| Basic Load Ratings C0 [N]                    | 5630     |
| Static Moment Ratings-Ma [N-m]               | 30.2     |
| Static Moment Ratings-Mb [N-m]               | 30.2     |
| Static Moment Ratings-Mc [N-m]               | 34.9     |
| (Runner Block)Weight                         |          |
| Weight-Block [g]                             | 51       |
| Standard Miniature Rail Top Mount            |          |
| (Top Mount Rail)Details                      |          |
| Size [mm]                                    | 12       |
| (Top Mount Rail)Dimensions                   |          |
| H [mm]                                       | 13       |
| W1 [mm]                                      | 12       |
| H1 [mm]                                      | 7.5      |
| P [mm]                                       | 25       |
| D [mm]                                       | 6        |
| d1 [mm]                                      | 3.5      |
| g1 [mm]                                      | 4.5      |
| (Top Mount Rail)Weight                       |          |
| Weights-Rail [g/m]                           | 602.0    |
| Standard Miniature Rail Bottom Tapped Mount  |          |
| (Bottom Mount Rail)Details                   |          |
| Size [mm]                                    | 12       |
| (Bottom Mount Rail)Dimensions                |          |
| H1 [mm]                                      | 7.5      |
| W1 [mm]                                      | 12       |
| P [mm]                                       | 25       |
| M1                                           | M4 x 0.7 |
| (Bottom Mount Rail)Weight                    |          |
| Weights-Rail [g/m]                           | 602.0    |