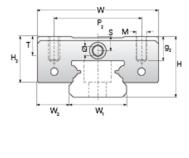

## NMR 12MN EE Assembly

Call 800-321-7800 or visit us online at www.nookindustries.com to configure and order your NMR 12MN EE Assembly today!

| Dimensions                                   |                |
|----------------------------------------------|----------------|
| H [mm]                                       | 13             |
| W2 [mm]                                      | 7.5            |
| Standard Miniature Block Four Mounting Holes |                |
| (Runner Block)Details                        |                |
| Size [mm]                                    | 12             |
| (Runner Block)Dimensions                     |                |
| W [mm]                                       | 27             |
| L [mm]                                       | 36.8           |
| L1 [mm]                                      | 22             |
| h2 [mm]                                      | 10.7           |
| P1 [mm]                                      | 15             |
| P2 [mm]                                      | 20             |
| M × g2                                       | M3 × 3.5       |
| Ø [mm]                                       | 1.3            |
| S [mm]                                       | 3.2            |
| T [mm]                                       | 4.3            |
| (Runner Block)Forces and Torques             |                |
| Basic Load Ratings C [N]                     | 2308           |
| Basic Load Ratings C0 [N]                    | 3465           |
| Static Moment Ratings-Ma [N-m]               | 12.9           |
| Static Moment Ratings-Mb [N-m]               | 12.9           |
| Static Moment Ratings-Mc [N-m]               | 21.5           |
| (Runner Block)Weight                         |                |
| Weight-Block [g]                             | 34             |
| Standard Miniature Rail Top Mount            |                |
| (Top Mount Rail)Details                      |                |
| Size [mm]                                    | 12             |
| (Top Mount Rail)Dimensions                   |                |
| H [mm]                                       | 13             |
| W1 [mm]                                      | 12             |
| H1 [mm]                                      | 7.5            |
| P [mm]                                       | 25             |
| D [mm]                                       | 6              |
| d1 [mm]                                      | 3.5            |
| g1 [mm]                                      | 4.5            |
| (Top Mount Rail)Weight                       |                |
| Weights-Rail [g/m]                           | 602.0          |
| Standard Miniature Rail Bottom Tapped Mount  |                |
| (Bottom Mount Rail)Details Size [mm]         | 12             |
| (Bottom Mount Rail)Dimensions                | 1Z<br>         |
|                                              | 7.5            |
| H1 [mm]<br>W1 [mm]                           | 7.5<br>12      |
|                                              | 25             |
| P [mm]<br>M1                                 | 25<br>M4 x 0.7 |
| ****                                         | IVI4 X U.7     |
| (Bottom Mount Rail)Weight                    | 000.0          |
| Weights-Rail [g/m]                           | 602.0          |