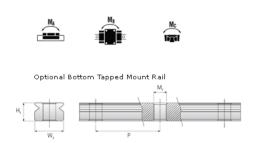

## NMR 12MN EE Assembly

Call 800-321-7800 or visit us online at www.nookindustries.com to configure and order your NMR 12MN EE Assembly today!

| Dimensions                                   |                |
|----------------------------------------------|----------------|
| H [mm]                                       | 13             |
| W2 [mm]                                      | 7.5            |
| Standard Miniature Block Four Mounting Holes |                |
| (Runner Block)Details                        |                |
| Size [mm]                                    | 12             |
| (Runner Block)Dimensions                     |                |
| W [mm]                                       | 27             |
| L [mm]                                       | 36.8           |
| L1 [mm]                                      | 22             |
| h2 [mm]                                      | 10.7           |
| P1 [mm]                                      | 15             |
| P2 [mm]                                      | 20             |
| M × g2                                       | M3 × 3.5       |
| Ø [mm]                                       | 1.3            |
| S [mm]                                       | 3.2            |
| T [mm]                                       | 4.3            |
| (Runner Block)Forces and Torques             |                |
| Basic Load Ratings C [N]                     | 2308           |
| Basic Load Ratings C0 [N]                    | 3465           |
| Static Moment Ratings-Ma [N-m]               | 12.9           |
| Static Moment Ratings-Mb [N-m]               | 12.9           |
| Static Moment Ratings-Mc [N-m]               | 21.5           |
| (Runner Block)Weight                         |                |
| Weight-Block [g]                             | 34             |
| Standard Miniature Rail Top Mount            |                |
| (Top Mount Rail)Details                      |                |
| Size [mm]                                    | 12             |
| (Top Mount Rail)Dimensions                   |                |
| H [mm]                                       | 13             |
| W1 [mm]                                      | 12             |
| H1 [mm]                                      | 7.5            |
| P [mm]                                       | 25             |
| D [mm]                                       | 6              |
| d1 [mm]                                      | 3.5            |
| g1 [mm]                                      | 4.5            |
| (Top Mount Rail)Weight                       |                |
| Weights-Rail [g/m]                           | 602.0          |
| Standard Miniature Rail Bottom Tapped Mount  |                |
| (Bottom Mount Rail)Details Size [mm]         | 12             |
| (Bottom Mount Rail)Dimensions                | 1Z<br>         |
|                                              | 7.5            |
| H1 [mm]<br>W1 [mm]                           | 7.5<br>12      |
|                                              | 25             |
| P [mm]<br>M1                                 | 25<br>M4 x 0.7 |
| ****                                         | IVI4 X U.7     |
| (Bottom Mount Rail)Weight                    | 000.0          |
| Weights-Rail [g/m]                           | 602.0          |