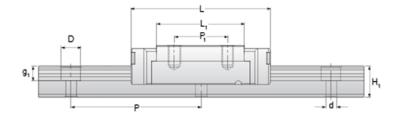

## NMR 12MN EE Assembly

Call 800-321-7800 or visit us online at www.nookindustries.com to configure and order your NMR 12MN EE Assembly today!

| Dimensions                                   |                |
|----------------------------------------------|----------------|
| H [mm]                                       | 13             |
| W2 [mm]                                      | 7.5            |
| Standard Miniature Block Four Mounting Holes |                |
| (Runner Block)Details                        |                |
| Size [mm]                                    | 12             |
| (Runner Block)Dimensions                     |                |
| W [mm]                                       | 27             |
| L [mm]                                       | 36.8           |
| L1 [mm]                                      | 22             |
| h2 [mm]                                      | 10.7           |
| P1 [mm]                                      | 15             |
| P2 [mm]                                      | 20             |
| M × g2                                       | M3 × 3.5       |
| Ø [mm]                                       | 1.3            |
| S [mm]                                       | 3.2            |
| T [mm]                                       | 4.3            |
| (Runner Block)Forces and Torques             |                |
| Basic Load Ratings C [N]                     | 2308           |
| Basic Load Ratings C0 [N]                    | 3465           |
| Static Moment Ratings-Ma [N-m]               | 12.9           |
| Static Moment Ratings-Mb [N-m]               | 12.9           |
| Static Moment Ratings-Mc [N-m]               | 21.5           |
| (Runner Block)Weight                         |                |
| Weight-Block [g]                             | 34             |
| Standard Miniature Rail Top Mount            |                |
| (Top Mount Rail)Details                      |                |
| Size [mm]                                    | 12             |
| (Top Mount Rail)Dimensions                   |                |
| H [mm]                                       | 13             |
| W1 [mm]                                      | 12             |
| H1 [mm]                                      | 7.5            |
| P [mm]                                       | 25             |
| D [mm]                                       | 6              |
| d1 [mm]                                      | 3.5            |
| g1 [mm]                                      | 4.5            |
| (Top Mount Rail)Weight                       |                |
| Weights-Rail [g/m]                           | 602.0          |
| Standard Miniature Rail Bottom Tapped Mount  |                |
| (Bottom Mount Rail)Details Size [mm]         | 12             |
| (Bottom Mount Rail)Dimensions                | 1Z<br>         |
|                                              | 7.5            |
| H1 [mm]<br>W1 [mm]                           | 7.5<br>12      |
|                                              | 25             |
| P [mm]<br>M1                                 | 25<br>M4 x 0.7 |
| ****                                         | IVI4 X U.7     |
| (Bottom Mount Rail)Weight                    | 000.0          |
| Weights-Rail [g/m]                           | 602.0          |