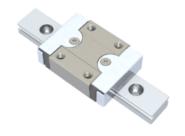

## NMR 12MN EE Assembly

Call 800-321-7800 or visit us online at www.nookindustries.com to configure and order your NMR 12MN EE Assembly today!

| Dimensions                                   |                |
|----------------------------------------------|----------------|
| H [mm]                                       | 13             |
| W2 [mm]                                      | 7.5            |
| Standard Miniature Block Four Mounting Holes |                |
| (Runner Block)Details                        |                |
| Size [mm]                                    | 12             |
| (Runner Block)Dimensions                     |                |
| W [mm]                                       | 27             |
| L [mm]                                       | 36.8           |
| L1 [mm]                                      | 22             |
| h2 [mm]                                      | 10.7           |
| P1 [mm]                                      | 15             |
| P2 [mm]                                      | 20             |
| M × g2                                       | M3 × 3.5       |
| Ø [mm]                                       | 1.3            |
| S [mm]                                       | 3.2            |
| T [mm]                                       | 4.3            |
| (Runner Block)Forces and Torques             |                |
| Basic Load Ratings C [N]                     | 2308           |
| Basic Load Ratings C0 [N]                    | 3465           |
| Static Moment Ratings-Ma [N-m]               | 12.9           |
| Static Moment Ratings-Mb [N-m]               | 12.9           |
| Static Moment Ratings-Mc [N-m]               | 21.5           |
| (Runner Block)Weight                         |                |
| Weight-Block [g]                             | 34             |
| Standard Miniature Rail Top Mount            |                |
| (Top Mount Rail)Details                      |                |
| Size [mm]                                    | 12             |
| (Top Mount Rail)Dimensions                   |                |
| H [mm]                                       | 13             |
| W1 [mm]                                      | 12             |
| H1 [mm]                                      | 7.5            |
| P [mm]                                       | 25             |
| D [mm]                                       | 6              |
| d1 [mm]                                      | 3.5            |
| g1 [mm]                                      | 4.5            |
| (Top Mount Rail)Weight                       |                |
| Weights-Rail [g/m]                           | 602.0          |
| Standard Miniature Rail Bottom Tapped Mount  |                |
| (Bottom Mount Rail)Details Size [mm]         | 12             |
| (Bottom Mount Rail)Dimensions                | 1Z<br>         |
|                                              | 7.5            |
| H1 [mm]<br>W1 [mm]                           | 7.5<br>12      |
|                                              | 25             |
| P [mm]<br>M1                                 | 25<br>M4 x 0.7 |
| ****                                         | IVI4 X U.7     |
| (Bottom Mount Rail)Weight                    | 000.0          |
| Weights-Rail [g/m]                           | 602.0          |