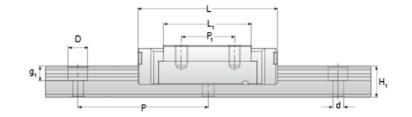

## NMR 9ML ZUE Assembly

Call 800-321-7800 or visit us online at www.nookindustries.com to configure and order your NMR 9ML ZUE Assembly today!

Weights-Rail [g/m]

| Dimensions                                   |            |
|----------------------------------------------|------------|
| H [mm]                                       | 10         |
| W2 [mm]                                      | 5.5        |
| Standard Miniature Block Four Mounting Holes |            |
| (Runner Block)Details                        |            |
| Size [mm]                                    | 9          |
| (Runner Block)Dimensions                     |            |
| W [mm]                                       | 20         |
| L [mm]                                       | 41.7       |
| L1 [mm]                                      | 30.8       |
| h2 [mm]                                      | 8.5        |
| P1 [mm]                                      | 16         |
| P2 [mm]                                      | 15         |
| M×g2                                         | M3 × 3.0   |
| Ø [mm]                                       | 1.3        |
| S [mm]                                       | 2.2        |
| T [mm]                                       | 3.3        |
| (Runner Block)Forces and Torques             |            |
| Basic Load Ratings C [N]                     | 2135       |
| Basic Load Ratings C0 [N]                    | 3880       |
| Static Moment Ratings-Ma [N-m]               | 12.4       |
| Static Moment Ratings-Mb [N-m]               | 12.4       |
| Static Moment Ratings-Mc [N-m]               | 18.2       |
| (Runner Block)Weight                         |            |
| Weight-Block [g]                             | 28         |
| Standard Miniature Rail Top Mount            |            |
| (Top Mount Rail)Details                      |            |
| Size [mm]                                    | 9          |
| (Top Mount Rail)Dimensions                   |            |
| H [mm]                                       | 10         |
| W1 [mm]                                      | 9          |
| H1 [mm]                                      | 5.5        |
| P [mm]                                       | 20         |
| D [mm]                                       | 6          |
| d1 [mm]                                      | 3.5        |
| g1 [mm]                                      | 3.5        |
| (Top Mount Rail)Weight                       |            |
| Weights-Rail [g/m]                           | 301.0      |
| Standard Miniature Rail Bottom Tapped Mount  |            |
| (Bottom Mount Rail)Details                   |            |
| Size [mm]                                    | 9          |
| (Bottom Mount Rail)Dimensions                | <u> </u>   |
| H1 [mm]                                      | 5.5        |
| W1 [mm]                                      | 9          |
| P [mm]                                       | 20         |
| M1                                           | M4 x 0.7   |
| (Bottom Mount Rail)Weight                    | INIT A V.I |
| (Dottom mount run) froignt                   |            |