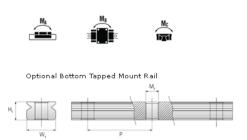

## NMR 9ML ZUE Assembly

Call 800-321-7800 or visit us online at www.nookindustries.com to configure and order your NMR 9ML ZUE Assembly today!

Weights-Rail [g/m]

| Dimensions                                   |            |
|----------------------------------------------|------------|
| H [mm]                                       | 10         |
| W2 [mm]                                      | 5.5        |
| Standard Miniature Block Four Mounting Holes |            |
| (Runner Block)Details                        |            |
| Size [mm]                                    | 9          |
| (Runner Block)Dimensions                     |            |
| W [mm]                                       | 20         |
| L [mm]                                       | 41.7       |
| L1 [mm]                                      | 30.8       |
| h2 [mm]                                      | 8.5        |
| P1 [mm]                                      | 16         |
| P2 [mm]                                      | 15         |
| M×g2                                         | M3 × 3.0   |
| Ø [mm]                                       | 1.3        |
| S [mm]                                       | 2.2        |
| T [mm]                                       | 3.3        |
| (Runner Block)Forces and Torques             |            |
| Basic Load Ratings C [N]                     | 2135       |
| Basic Load Ratings C0 [N]                    | 3880       |
| Static Moment Ratings-Ma [N-m]               | 12.4       |
| Static Moment Ratings-Mb [N-m]               | 12.4       |
| Static Moment Ratings-Mc [N-m]               | 18.2       |
| (Runner Block)Weight                         |            |
| Weight-Block [g]                             | 28         |
| Standard Miniature Rail Top Mount            |            |
| (Top Mount Rail)Details                      |            |
| Size [mm]                                    | 9          |
| (Top Mount Rail)Dimensions                   |            |
| H [mm]                                       | 10         |
| W1 [mm]                                      | 9          |
| H1 [mm]                                      | 5.5        |
| P [mm]                                       | 20         |
| D [mm]                                       | 6          |
| d1 [mm]                                      | 3.5        |
| g1 [mm]                                      | 3.5        |
| (Top Mount Rail)Weight                       |            |
| Weights-Rail [g/m]                           | 301.0      |
| Standard Miniature Rail Bottom Tapped Mount  |            |
| (Bottom Mount Rail)Details                   |            |
| Size [mm]                                    | 9          |
| (Bottom Mount Rail)Dimensions                | <u> </u>   |
| H1 [mm]                                      | 5.5        |
| W1 [mm]                                      | 9          |
| P [mm]                                       | 20         |
| M1                                           | M4 x 0.7   |
| (Bottom Mount Rail)Weight                    | INIT A V.I |
| (Dottom mount run) froignt                   |            |

301.0

W,