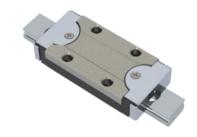

## NMR 9ML ZUE Assembly

Call 800-321-7800 or visit us online at www.nookindustries.com to configure and order your NMR 9ML ZUE Assembly today!

Weights-Rail [g/m]

| Dimensions                                   |            |
|----------------------------------------------|------------|
| H [mm]                                       | 10         |
| W2 [mm]                                      | 5.5        |
| Standard Miniature Block Four Mounting Holes |            |
| (Runner Block)Details                        |            |
| Size [mm]                                    | 9          |
| (Runner Block)Dimensions                     |            |
| W [mm]                                       | 20         |
| L [mm]                                       | 41.7       |
| L1 [mm]                                      | 30.8       |
| h2 [mm]                                      | 8.5        |
| P1 [mm]                                      | 16         |
| P2 [mm]                                      | 15         |
| M×g2                                         | M3 × 3.0   |
| Ø [mm]                                       | 1.3        |
| S [mm]                                       | 2.2        |
| T [mm]                                       | 3.3        |
| (Runner Block)Forces and Torques             |            |
| Basic Load Ratings C [N]                     | 2135       |
| Basic Load Ratings C0 [N]                    | 3880       |
| Static Moment Ratings-Ma [N-m]               | 12.4       |
| Static Moment Ratings-Mb [N-m]               | 12.4       |
| Static Moment Ratings-Mc [N-m]               | 18.2       |
| (Runner Block)Weight                         |            |
| Weight-Block [g]                             | 28         |
| Standard Miniature Rail Top Mount            |            |
| (Top Mount Rail)Details                      |            |
| Size [mm]                                    | 9          |
| (Top Mount Rail)Dimensions                   |            |
| H [mm]                                       | 10         |
| W1 [mm]                                      | 9          |
| H1 [mm]                                      | 5.5        |
| P [mm]                                       | 20         |
| D [mm]                                       | 6          |
| d1 [mm]                                      | 3.5        |
| g1 [mm]                                      | 3.5        |
| (Top Mount Rail)Weight                       |            |
| Weights-Rail [g/m]                           | 301.0      |
| Standard Miniature Rail Bottom Tapped Mount  |            |
| (Bottom Mount Rail)Details                   |            |
| Size [mm]                                    | 9          |
| (Bottom Mount Rail)Dimensions                | <u> </u>   |
| H1 [mm]                                      | 5.5        |
| W1 [mm]                                      | 9          |
| P [mm]                                       | 20         |
| M1                                           | M4 x 0.7   |
| (Bottom Mount Rail)Weight                    | INIT A V.I |
| (Dottom mount run) froignt                   |            |