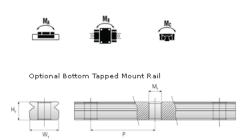

## NMR 15ML SUE Assembly

Call 800-321-7800 or visit us online at www.nookindustries.com to configure and order your NMR 15ML SUE Assembly today!

| W2   mm                                                                                                                                                                                                                                                                                                                                                                                                                                                                                                                                                                                                                                                                                                                                                                                                                                                                                                                                                                                                                                                                                                                                                                                                                                                                                                                                                                                                                                                                                                                                                                                                                                                                                                                                                                                                                                                                                                                                                                                                                                                                                                                     | Dimensions                     |       |
|-----------------------------------------------------------------------------------------------------------------------------------------------------------------------------------------------------------------------------------------------------------------------------------------------------------------------------------------------------------------------------------------------------------------------------------------------------------------------------------------------------------------------------------------------------------------------------------------------------------------------------------------------------------------------------------------------------------------------------------------------------------------------------------------------------------------------------------------------------------------------------------------------------------------------------------------------------------------------------------------------------------------------------------------------------------------------------------------------------------------------------------------------------------------------------------------------------------------------------------------------------------------------------------------------------------------------------------------------------------------------------------------------------------------------------------------------------------------------------------------------------------------------------------------------------------------------------------------------------------------------------------------------------------------------------------------------------------------------------------------------------------------------------------------------------------------------------------------------------------------------------------------------------------------------------------------------------------------------------------------------------------------------------------------------------------------------------------------------------------------------------|--------------------------------|-------|
| Standard Miniature Block Four Mounting Holes (Runner Block)Details                                                                                                                                                                                                                                                                                                                                                                                                                                                                                                                                                                                                                                                                                                                                                                                                                                                                                                                                                                                                                                                                                                                                                                                                                                                                                                                                                                                                                                                                                                                                                                                                                                                                                                                                                                                                                                                                                                                                                                                                                                                          | H [mm]                         | 16    |
| Runner Block Details                                                                                                                                                                                                                                                                                                                                                                                                                                                                                                                                                                                                                                                                                                                                                                                                                                                                                                                                                                                                                                                                                                                                                                                                                                                                                                                                                                                                                                                                                                                                                                                                                                                                                                                                                                                                                                                                                                                                                                                                                                                                                                        |                                | 8.5   |
| Size  mm    15                                                                                                                                                                                                                                                                                                                                                                                                                                                                                                                                                                                                                                                                                                                                                                                                                                                                                                                                                                                                                                                                                                                                                                                                                                                                                                                                                                                                                                                                                                                                                                                                                                                                                                                                                                                                                                                                                                                                                                                                                                                                                                              |                                |       |
|                                                                                                                                                                                                                                                                                                                                                                                                                                                                                                                                                                                                                                                                                                                                                                                                                                                                                                                                                                                                                                                                                                                                                                                                                                                                                                                                                                                                                                                                                                                                                                                                                                                                                                                                                                                                                                                                                                                                                                                                                                                                                                                             |                                |       |
| M   mm   32                                                                                                                                                                                                                                                                                                                                                                                                                                                                                                                                                                                                                                                                                                                                                                                                                                                                                                                                                                                                                                                                                                                                                                                                                                                                                                                                                                                                                                                                                                                                                                                                                                                                                                                                                                                                                                                                                                                                                                                                                                                                                                                 |                                | 15    |
| L   mm   44                                                                                                                                                                                                                                                                                                                                                                                                                                                                                                                                                                                                                                                                                                                                                                                                                                                                                                                                                                                                                                                                                                                                                                                                                                                                                                                                                                                                                                                                                                                                                                                                                                                                                                                                                                                                                                                                                                                                                                                                                                                                                                                 |                                |       |
| L1 mm                                                                                                                                                                                                                                                                                                                                                                                                                                                                                                                                                                                                                                                                                                                                                                                                                                                                                                                                                                                                                                                                                                                                                                                                                                                                                                                                                                                                                                                                                                                                                                                                                                                                                                                                                                                                                                                                                                                                                                                                                                                                                                                       |                                |       |
| 13.1   13.1   13.1   13.1   13.1   13.1   13.1   13.1   13.1   13.1   13.1   13.1   13.1   13.1   13.1   13.1   13.1   13.1   13.1   13.1   13.1   13.1   13.1   13.1   13.1   13.1   13.1   13.1   13.1   13.1   13.1   13.1   13.1   13.1   13.1   13.1   13.1   13.1   13.1   13.1   13.1   13.1   13.1   13.1   13.1   13.1   13.1   13.1   13.1   13.1   13.1   13.1   13.1   13.1   13.1   13.1   13.1   13.1   13.1   13.1   13.1   13.1   13.1   13.1   13.1   13.1   13.1   13.1   13.1   13.1   13.1   13.1   13.1   13.1   13.1   13.1   13.1   13.1   13.1   13.1   13.1   13.1   13.1   13.1   13.1   13.1   13.1   13.1   13.1   13.1   13.1   13.1   13.1   13.1   13.1   13.1   13.1   13.1   13.1   13.1   13.1   13.1   13.1   13.1   13.1   13.1   13.1   13.1   13.1   13.1   13.1   13.1   13.1   13.1   13.1   13.1   13.1   13.1   13.1   13.1   13.1   13.1   13.1   13.1   13.1   13.1   13.1   13.1   13.1   13.1   13.1   13.1   13.1   13.1   13.1   13.1   13.1   13.1   13.1   13.1   13.1   13.1   13.1   13.1   13.1   13.1   13.1   13.1   13.1   13.1   13.1   13.1   13.1   13.1   13.1   13.1   13.1   13.1   13.1   13.1   13.1   13.1   13.1   13.1   13.1   13.1   13.1   13.1   13.1   13.1   13.1   13.1   13.1   13.1   13.1   13.1   13.1   13.1   13.1   13.1   13.1   13.1   13.1   13.1   13.1   13.1   13.1   13.1   13.1   13.1   13.1   13.1   13.1   13.1   13.1   13.1   13.1   13.1   13.1   13.1   13.1   13.1   13.1   13.1   13.1   13.1   13.1   13.1   13.1   13.1   13.1   13.1   13.1   13.1   13.1   13.1   13.1   13.1   13.1   13.1   13.1   13.1   13.1   13.1   13.1   13.1   13.1   13.1   13.1   13.1   13.1   13.1   13.1   13.1   13.1   13.1   13.1   13.1   13.1   13.1   13.1   13.1   13.1   13.1   13.1   13.1   13.1   13.1   13.1   13.1   13.1   13.1   13.1   13.1   13.1   13.1   13.1   13.1   13.1   13.1   13.1   13.1   13.1   13.1   13.1   13.1   13.1   13.1   13.1   13.1   13.1   13.1   13.1   13.1   13.1   13.1   13.1   13.1   13.1   13.1   13.1   13.1   13.1   13.1   13.1   13.1   13.1   13.1   13.1   13.1   13.1   13.1   |                                |       |
| P1 mm                                                                                                                                                                                                                                                                                                                                                                                                                                                                                                                                                                                                                                                                                                                                                                                                                                                                                                                                                                                                                                                                                                                                                                                                                                                                                                                                                                                                                                                                                                                                                                                                                                                                                                                                                                                                                                                                                                                                                                                                                                                                                                                       |                                |       |
| P2 mm                                                                                                                                                                                                                                                                                                                                                                                                                                                                                                                                                                                                                                                                                                                                                                                                                                                                                                                                                                                                                                                                                                                                                                                                                                                                                                                                                                                                                                                                                                                                                                                                                                                                                                                                                                                                                                                                                                                                                                                                                                                                                                                       |                                |       |
| M x 22                                                                                                                                                                                                                                                                                                                                                                                                                                                                                                                                                                                                                                                                                                                                                                                                                                                                                                                                                                                                                                                                                                                                                                                                                                                                                                                                                                                                                                                                                                                                                                                                                                                                                                                                                                                                                                                                                                                                                                                                                                                                                                                      |                                |       |
| Ø [mm]         1.8           S [mm]         3.3           T [mm]         4.3           (Runner Block)Forces and Torques         ***           Basic Load Ratings C [N]         5350           Basic Load Ratings C [N]         9080           Static Moment Ratings-Ma [N-m]         63.3           Static Moment Ratings-Mb [N-m]         63.3           Static Moment Ratings-Mc [N-m]         70.0           (Runner Block)Weight         ***           Weight-Block [g]         90           Standard Miniature Rail Top Mount         ***           (Top Mount Rail)Details         ***           Size [mm]         15           (Top Mount Rail)Dimensions         ***           H [mm]         9.5           P [mm]         40           D [mm]         6           d 1 [mm]         3.5           g 1 [mm]         4.5           (Top Mount Rail)Weight         ***           Weights-Rail [g/m]         930.0           Standard Miniature Rail Bottom Tapped Mount         **           (Bottom Mount Rail)Details         **           Size [mm]         9.5           H [mm]         9.5           H [mm]         9.5 <td></td> <td></td>                                                                                                                                                                                                                                                                                                                                                                                                                                                                                                                                                                                                                                                                                                                                                                                                                                                                                                                                                                       |                                |       |
| S mm                                                                                                                                                                                                                                                                                                                                                                                                                                                                                                                                                                                                                                                                                                                                                                                                                                                                                                                                                                                                                                                                                                                                                                                                                                                                                                                                                                                                                                                                                                                                                                                                                                                                                                                                                                                                                                                                                                                                                                                                                                                                                                                        |                                |       |
| T mm                                                                                                                                                                                                                                                                                                                                                                                                                                                                                                                                                                                                                                                                                                                                                                                                                                                                                                                                                                                                                                                                                                                                                                                                                                                                                                                                                                                                                                                                                                                                                                                                                                                                                                                                                                                                                                                                                                                                                                                                                                                                                                                        |                                |       |
| Runner Block Porces and Torques   Basic Load Ratings C [N]                                                                                                                                                                                                                                                                                                                                                                                                                                                                                                                                                                                                                                                                                                                                                                                                                                                                                                                                                                                                                                                                                                                                                                                                                                                                                                                                                                                                                                                                                                                                                                                                                                                                                                                                                                                                                                                                                                                                                                                                                                                                  |                                |       |
| Basic Load Ratings C [N]         5350           Basic Load Ratings C0 [N]         9080           Static Moment Ratings-Ma [N-m]         63.3           Static Moment Ratings-Mc [N-m]         70.0           (Runner Block)Weight         "Useph-Block [g]         90           Weight-Block [g]         90           Standard Miniature Rail Top Mount         "Top Mount Rail)Details           Size [mm]         15           (Top Mount Rail)Dimensions         "Top Mount Rail)Dimensions           H [mm]         16           W1 [mm]         15           H1 [mm]         9.5           P [mm]         40           D [mm]         6           d [mm]         3.5           g1 [mm]         4.5           (Top Mount Rail)Weight         930.0           Weights-Rail [g/m]         930.0           Standard Miniature Rail Bottom Tapped Mount         [Bottom Mount Rail)Dimensions           H1 [mm]         9.5           W1 [mm]         9.5           W1 [mm]         9.5           W1 [mm]         40           M1 [mm]         40           M1 [mm]         40           M1 [mm]         40           M1 [mm]         4                                                                                                                                                                                                                                                                                                                                                                                                                                                                                                                                                                                                                                                                                                                                                                                                                                                                                                                                                                                     |                                | 4.3   |
| Basic Load Ratings C0 [N]         9080           Static Moment Ratings-Ma [N-m]         63.3           Static Moment Ratings-Mc [N-m]         70.0           (Runner Block)Weight         70.0           Weight-Block [g]         90           Standard Miniature Rail Top Mount         ************************************                                                                                                                                                                                                                                                                                                                                                                                                                                                                                                                                                                                                                                                                                                                                                                                                                                                                                                                                                                                                                                                                                                                                                                                                                                                                                                                                                                                                                                                                                                                                                                                                                                                                                                                                                                                               |                                |       |
| Static Moment Ratings-Mb [N-m]         63.3           Static Moment Ratings-Mb [N-m]         63.3           Static Moment Ratings-Mc [N-m]         70.0           (Runner Block)Weight         Weight-Block [g]         90           Standard Miniature Rail Top Mount (Top Mount Rail)Details         Size [mm]         15           (Top Mount Rail)Dimensions         I [mm]         16           H [mm]         15         15           H [mm]         9.5           P [mm]         40           D [mm]         40           D [mm]         3.5           g1 [mm]         3.5           (Top Mount Rail)Weight         90.0           Standard Miniature Rail Bottom Tapped Mount (Bottom Mount Rail)Details         15           Size [mm]         15           (Bottom Mount Rail)Dimensions         15           H1 [mm]         9.5           W1 [mm]         15           P [mm]         40           M1 [mm]         40 </td <td></td> <td></td>                                                                                                                                                                                                                                                                                                                                                                                                                                                                                                                                                                                                                                                                                                                                                                                                                                                                                                                                                                                                                 |                                |       |
| Static Moment Ratings-Mb [N-m]         63.3           Static Moment Ratings-Mc [N-m]         70.0           (Runner Block)Weight         Weight-Block [g]         90           Standard Miniature Rail Top Mount           (Top Mount Rail)Details         15           Size [mm]         15           (Top Mount Rail)Dimensions         If           H [mm]         16           W1 [mm]         15           H1 [mm]         9.5           P [mm]         40           D [mm]         6           d1 [mm]         3.5           g1 [mm]         4.5           (Top Mount Rail)Weight         930.0           Standard Miniature Rail Bottom Tapped Mount         (Bottom Mount Rail)Details           Size [mm]         15           (Bottom Mount Rail)Dimensions         15           H1 [mm]         9.5           W1 [mm]         9.5           W1 [mm]         40           M1 [mm]         40           M1 [mm]         40           M1 [mm]         40           M5         (Bottom Mount Rail)Weight                                                                                                                                                                                                                                                                                                                                                                                                                                                                                                                                                                                                                                                                                                                                                                                                                                                                                                                                                                                                                                                                                                             |                                |       |
| Static Moment Ratings-Mc [N-m]         (Runner Block)Weight         Weight-Block [g]       90         Standard Miniature Rail Top Mount (Top Mount Rail)Details         Size [mm]       15         (Top Mount Rail)Dimensions         H [mm]       16         W1 [mm]       9.5       P [mm]       40         D [mm]       40       Classing and a colspan="2">Classing and a cols                                                                                                                                                                                                                                                                                                                                                                                                                                                                                                                                 | Static Moment Ratings-Ma [N-m] |       |
| Runner Block)Weight   Weight-Block [g] 90   Standard Miniature Rail Top Mount (Top Mount Rail)Details   Size [mm] 15   Size [mm] 16   W1 [mm] 15   H1 [mm] 9.5   F1 [mm] 40   Size [mm] 9.5   Size [mm] 9.5 |                                |       |
| Weight-Block [g]   90   Standard Miniature Rail Top Mount (Top Mount Rail)Details   15   Size [mm]                                                                                                                                                                                                                                                                                                                                                                                                                                                                                                                                                                                                                                                                                                                                                                                                                                                                                                                                                                                                                                                                                                                                                                                                                                                                                                                                                                                                                                                                                                                                                                                                                                                                                                                                                                                                                                                                                                                                                                                                                          |                                | 70.0  |
| Standard Miniature Rail Top Mount (Top Mount Rail)Details   15     (Top Mount Rail)Dimensions   16     (Minimal   16     (Minimal   15     (Minimal   15     (Minimal   16     (Minimal   16  |                                |       |
| Top Mount Rail)Details   15   15   15   15   15   15   15   1                                                                                                                                                                                                                                                                                                                                                                                                                                                                                                                                                                                                                                                                                                                                                                                                                                                                                                                                                                                                                                                                                                                                                                                                                                                                                                                                                                                                                                                                                                                                                                                                                                                                                                                                                                                                                                                                                                                                                                                                                                                               |                                | 90    |
| Size [mm]       15         (Top Mount Rail)Dimensions         H [mm]       16         W1 [mm]       15         H1 [mm]       40         D [mm]       6         d1 [mm]       3.5         g1 [mm]       4.5         (Top Mount Rail)Weight         Standard Miniature Rail Bottom Tapped Mount         (Bottom Mount Rail)Details         Size [mm]       15         (Bottom Mount Rail)Dimensions         H1 [mm]       9.5         W1 [mm]       9.5         W1 [mm]       40         M1       M4 x 0.7         (Bottom Mount Rail)Weight                                                                                                                                                                                                                                                                                                                                                                                                                                                                                                                                                                                                                                                                                                                                                                                                                                                                                                                                                                                                                                                                                                                                                                                                                                                                                                                                                                                                                                                                                                                                                                                  |                                |       |
| Top Mount Rail)Dimensions                                                                                                                                                                                                                                                                                                                                                                                                                                                                                                                                                                                                                                                                                                                                                                                                                                                                                                                                                                                                                                                                                                                                                                                                                                                                                                                                                                                                                                                                                                                                                                                                                                                                                                                                                                                                                                                                                                                                                                                                                                                                                                   | (Top Mount Rail)Details        |       |
| H [mm]                                                                                                                                                                                                                                                                                                                                                                                                                                                                                                                                                                                                                                                                                                                                                                                                                                                                                                                                                                                                                                                                                                                                                                                                                                                                                                                                                                                                                                                                                                                                                                                                                                                                                                                                                                                                                                                                                                                                                                                                                                                                                                                      |                                | 15    |
| W1 [mm]       15         H1 [mm]       9.5         P [mm]       40         D [mm]       6         d1 [mm]       3.5         g1 [mm]       4.5         (Top Mount Rail)Weight         Weights-Rail [g/m]       930.0         Standard Miniature Rail Bottom Tapped Mount         (Bottom Mount Rail)Details         Size [mm]       15         (Bottom Mount Rail)Dimensions       15         H1 [mm]       9.5         W1 [mm]       15         P [mm]       40         M1       M4 x 0.7         (Bottom Mount Rail)Weight       M4 x 0.7                                                                                                                                                                                                                                                                                                                                                                                                                                                                                                                                                                                                                                                                                                                                                                                                                                                                                                                                                                                                                                                                                                                                                                                                                                                                                                                                                                                                                                                                                                                                                                                  |                                |       |
| H1 [mm]   9.5     P [mm]   40     D [mm]   6     d1 [mm]   3.5     g1 [mm]   4.5     (Top Mount Rail)Weight     Weights-Rail [g/m]   930.0     Standard Miniature Rail Bottom Tapped Mount     (Bottom Mount Rail)Details     Size [mm]   15     (Bottom Mount Rail)Dimensions     H1 [mm]   9.5     W1 [mm]   9.5     P [mm]   40     M1     (Bottom Mount Rail)Weight     H2     M3     M4 x 0.7     (Bottom Mount Rail)Weight     H3     M4 x 0.7     (Bottom Mount Rail)Weight     H4     M5     M6     M6     M7     (Bottom Mount Rail)Weight     H5     H6     H7     H8     H8     H9     H9 |                                |       |
| P [mm]       40         D [mm]       6         d1 [mm]       3.5         g1 [mm]       4.5         (Top Mount Rail)Weight         Weights-Rail [g/m]         Standard Miniature Rail Bottom Tapped Mount         (Bottom Mount Rail)Details         Size [mm]       15         (Bottom Mount Rail)Dimensions       3.5         H1 [mm]       9.5         W1 [mm]       15         P [mm]       40         M1       M4 x 0.7         (Bottom Mount Rail)Weight                                                                                                                                                                                                                                                                                                                                                                                                                                                                                                                                                                                                                                                                                                                                                                                                                                                                                                                                                                                                                                                                                                                                                                                                                                                                                                                                                                                                                                                                                                                                                                                                                                                               |                                |       |
| D [mm]                                                                                                                                                                                                                                                                                                                                                                                                                                                                                                                                                                                                                                                                                                                                                                                                                                                                                                                                                                                                                                                                                                                                                                                                                                                                                                                                                                                                                                                                                                                                                                                                                                                                                                                                                                                                                                                                                                                                                                                                                                                                                                                      |                                |       |
| d1 [mm]   3.5                                                                                                                                                                                                                                                                                                                                                                                                                                                                                                                                                                                                                                                                                                                                                                                                                                                                                                                                                                                                                                                                                                                                                                                                                                                                                                                                                                                                                                                                                                                                                                                                                                                                                                                                                                                                                                                                                                                                                                                                                                                                                                               |                                |       |
| G1   mm   4.5     (Top Mount Rail)Weight   930.0     Standard Miniature Rail Bottom Tapped Mount   (Bottom Mount Rail)Details   15     (Bottom Mount Rail)Dimensions   15     H1   mm   9.5     W1   mm   15     P   mm   40     M1   M4 x 0.7     (Bottom Mount Rail)Weight                                                                                                                                                                                                                                                                                                                                                                                                                                                                                                                                                                                                                                                                                                                                                                                                                                                                                                                                                                                                                                                                                                                                                                                                                                                                                                                                                                                                                                                                                                                                                                                                                                                                                                                                                                                                                                                |                                |       |
| (Top Mount Rail)Weight         Weights-Rail [g/m]       930.0         Standard Miniature Rail Bottom Tapped Mount         (Bottom Mount Rail)Details       15         Size [mm]       15         (Bottom Mount Rail)Dimensions       9.5         W1 [mm]       9.5         W1 [mm]       15         P [mm]       40         M1       M4 x 0.7         (Bottom Mount Rail)Weight                                                                                                                                                                                                                                                                                                                                                                                                                                                                                                                                                                                                                                                                                                                                                                                                                                                                                                                                                                                                                                                                                                                                                                                                                                                                                                                                                                                                                                                                                                                                                                                                                                                                                                                                             |                                |       |
| Weights-Rail [g/m]       930.0         Standard Miniature Rail Bottom Tapped Mount         (Bottom Mount Rail)Details       15         Size [mm]       15         (Bottom Mount Rail)Dimensions       9.5         W1 [mm]       9.5         W1 [mm]       15         P [mm]       40         M1       M4 x 0.7         (Bottom Mount Rail)Weight                                                                                                                                                                                                                                                                                                                                                                                                                                                                                                                                                                                                                                                                                                                                                                                                                                                                                                                                                                                                                                                                                                                                                                                                                                                                                                                                                                                                                                                                                                                                                                                                                                                                                                                                                                            |                                | 4.5   |
| Standard Miniature Rail Bottom Tapped Mount           (Bottom Mount Rail)Details         15           Size [mm]         15           (Bottom Mount Rail)Dimensions         9.5           W1 [mm]         15           P [mm]         40           M1         M4 x 0.7           (Bottom Mount Rail)Weight                                                                                                                                                                                                                                                                                                                                                                                                                                                                                                                                                                                                                                                                                                                                                                                                                                                                                                                                                                                                                                                                                                                                                                                                                                                                                                                                                                                                                                                                                                                                                                                                                                                                                                                                                                                                                   |                                |       |
| (Bottom Mount Rail)Details         Size [mm]       15         (Bottom Mount Rail)Dimensions       9.5         W1 [mm]       15         P [mm]       40         M1       M4 x 0.7         (Bottom Mount Rail)Weight                                                                                                                                                                                                                                                                                                                                                                                                                                                                                                                                                                                                                                                                                                                                                                                                                                                                                                                                                                                                                                                                                                                                                                                                                                                                                                                                                                                                                                                                                                                                                                                                                                                                                                                                                                                                                                                                                                          |                                | 930.0 |
| Size [mm]       15         (Bottom Mount Rail)Dimensions       9.5         H1 [mm]       9.5         W1 [mm]       15         P [mm]       40         M1       M4 x 0.7         (Bottom Mount Rail)Weight                                                                                                                                                                                                                                                                                                                                                                                                                                                                                                                                                                                                                                                                                                                                                                                                                                                                                                                                                                                                                                                                                                                                                                                                                                                                                                                                                                                                                                                                                                                                                                                                                                                                                                                                                                                                                                                                                                                   |                                |       |
| (Bottom Mount Rail)Dimensions       H1 [mm]     9.5       W1 [mm]     15       P [mm]     40       M1     M4 x 0.7       (Bottom Mount Rail)Weight                                                                                                                                                                                                                                                                                                                                                                                                                                                                                                                                                                                                                                                                                                                                                                                                                                                                                                                                                                                                                                                                                                                                                                                                                                                                                                                                                                                                                                                                                                                                                                                                                                                                                                                                                                                                                                                                                                                                                                          |                                | 15    |
| H1 [mm] 9.5 W1 [mm] 15 P [mm] 40 M1 M4 x 0.7 (Bottom Mount Rail)Weight                                                                                                                                                                                                                                                                                                                                                                                                                                                                                                                                                                                                                                                                                                                                                                                                                                                                                                                                                                                                                                                                                                                                                                                                                                                                                                                                                                                                                                                                                                                                                                                                                                                                                                                                                                                                                                                                                                                                                                                                                                                      |                                |       |
| W1 [mm]       15         P [mm]       40         M1       M4 x 0.7         (Bottom Mount Rail)Weight       15                                                                                                                                                                                                                                                                                                                                                                                                                                                                                                                                                                                                                                                                                                                                                                                                                                                                                                                                                                                                                                                                                                                                                                                                                                                                                                                                                                                                                                                                                                                                                                                                                                                                                                                                                                                                                                                                                                                                                                                                               |                                | 9.5   |
| P [mm] 40 M1 M4 x 0.7 (Bottom Mount Rail)Weight                                                                                                                                                                                                                                                                                                                                                                                                                                                                                                                                                                                                                                                                                                                                                                                                                                                                                                                                                                                                                                                                                                                                                                                                                                                                                                                                                                                                                                                                                                                                                                                                                                                                                                                                                                                                                                                                                                                                                                                                                                                                             |                                |       |
| M1 M4 x 0.7 (Bottom Mount Rail)Weight                                                                                                                                                                                                                                                                                                                                                                                                                                                                                                                                                                                                                                                                                                                                                                                                                                                                                                                                                                                                                                                                                                                                                                                                                                                                                                                                                                                                                                                                                                                                                                                                                                                                                                                                                                                                                                                                                                                                                                                                                                                                                       |                                |       |
| (Bottom Mount Rail)Weight                                                                                                                                                                                                                                                                                                                                                                                                                                                                                                                                                                                                                                                                                                                                                                                                                                                                                                                                                                                                                                                                                                                                                                                                                                                                                                                                                                                                                                                                                                                                                                                                                                                                                                                                                                                                                                                                                                                                                                                                                                                                                                   |                                | · •   |
|                                                                                                                                                                                                                                                                                                                                                                                                                                                                                                                                                                                                                                                                                                                                                                                                                                                                                                                                                                                                                                                                                                                                                                                                                                                                                                                                                                                                                                                                                                                                                                                                                                                                                                                                                                                                                                                                                                                                                                                                                                                                                                                             | ****                           |       |
|                                                                                                                                                                                                                                                                                                                                                                                                                                                                                                                                                                                                                                                                                                                                                                                                                                                                                                                                                                                                                                                                                                                                                                                                                                                                                                                                                                                                                                                                                                                                                                                                                                                                                                                                                                                                                                                                                                                                                                                                                                                                                                                             | Weights-Rail [g/m]             | 930.0 |