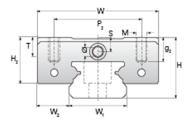

## NMR 15ML SUE Assembly

Call 800-321-7800 or visit us online at www.nookindustries.com to configure and order your NMR 15ML SUE Assembly today!

| W2   mm                                                                                                                                                                                                                                                                                                                                                                                                                                                                                                                                                                                                                                                                                                                                                                                                                                                                                                                                                                                                                                                                                                                                                                                                                                                                                                                                                                                                                                                                                                                                                                                                                                                                                                                                                                                                                                                                                                                                                                                                                                                                                                                     | Dimensions                     |       |
|-----------------------------------------------------------------------------------------------------------------------------------------------------------------------------------------------------------------------------------------------------------------------------------------------------------------------------------------------------------------------------------------------------------------------------------------------------------------------------------------------------------------------------------------------------------------------------------------------------------------------------------------------------------------------------------------------------------------------------------------------------------------------------------------------------------------------------------------------------------------------------------------------------------------------------------------------------------------------------------------------------------------------------------------------------------------------------------------------------------------------------------------------------------------------------------------------------------------------------------------------------------------------------------------------------------------------------------------------------------------------------------------------------------------------------------------------------------------------------------------------------------------------------------------------------------------------------------------------------------------------------------------------------------------------------------------------------------------------------------------------------------------------------------------------------------------------------------------------------------------------------------------------------------------------------------------------------------------------------------------------------------------------------------------------------------------------------------------------------------------------------|--------------------------------|-------|
| Standard Miniature Block Four Mounting Holes (Runner Block)Details                                                                                                                                                                                                                                                                                                                                                                                                                                                                                                                                                                                                                                                                                                                                                                                                                                                                                                                                                                                                                                                                                                                                                                                                                                                                                                                                                                                                                                                                                                                                                                                                                                                                                                                                                                                                                                                                                                                                                                                                                                                          | H [mm]                         | 16    |
| Runner Block Details                                                                                                                                                                                                                                                                                                                                                                                                                                                                                                                                                                                                                                                                                                                                                                                                                                                                                                                                                                                                                                                                                                                                                                                                                                                                                                                                                                                                                                                                                                                                                                                                                                                                                                                                                                                                                                                                                                                                                                                                                                                                                                        |                                | 8.5   |
| Size  mm    15                                                                                                                                                                                                                                                                                                                                                                                                                                                                                                                                                                                                                                                                                                                                                                                                                                                                                                                                                                                                                                                                                                                                                                                                                                                                                                                                                                                                                                                                                                                                                                                                                                                                                                                                                                                                                                                                                                                                                                                                                                                                                                              |                                |       |
|                                                                                                                                                                                                                                                                                                                                                                                                                                                                                                                                                                                                                                                                                                                                                                                                                                                                                                                                                                                                                                                                                                                                                                                                                                                                                                                                                                                                                                                                                                                                                                                                                                                                                                                                                                                                                                                                                                                                                                                                                                                                                                                             |                                |       |
| M   mm   32                                                                                                                                                                                                                                                                                                                                                                                                                                                                                                                                                                                                                                                                                                                                                                                                                                                                                                                                                                                                                                                                                                                                                                                                                                                                                                                                                                                                                                                                                                                                                                                                                                                                                                                                                                                                                                                                                                                                                                                                                                                                                                                 |                                | 15    |
| L   mm   44                                                                                                                                                                                                                                                                                                                                                                                                                                                                                                                                                                                                                                                                                                                                                                                                                                                                                                                                                                                                                                                                                                                                                                                                                                                                                                                                                                                                                                                                                                                                                                                                                                                                                                                                                                                                                                                                                                                                                                                                                                                                                                                 |                                |       |
| L1 mm                                                                                                                                                                                                                                                                                                                                                                                                                                                                                                                                                                                                                                                                                                                                                                                                                                                                                                                                                                                                                                                                                                                                                                                                                                                                                                                                                                                                                                                                                                                                                                                                                                                                                                                                                                                                                                                                                                                                                                                                                                                                                                                       |                                |       |
| 13.1   13.1   13.1   13.1   13.1   13.1   13.1   13.1   13.1   13.1   13.1   13.1   13.1   13.1   13.1   13.1   13.1   13.1   13.1   13.1   13.1   13.1   13.1   13.1   13.1   13.1   13.1   13.1   13.1   13.1   13.1   13.1   13.1   13.1   13.1   13.1   13.1   13.1   13.1   13.1   13.1   13.1   13.1   13.1   13.1   13.1   13.1   13.1   13.1   13.1   13.1   13.1   13.1   13.1   13.1   13.1   13.1   13.1   13.1   13.1   13.1   13.1   13.1   13.1   13.1   13.1   13.1   13.1   13.1   13.1   13.1   13.1   13.1   13.1   13.1   13.1   13.1   13.1   13.1   13.1   13.1   13.1   13.1   13.1   13.1   13.1   13.1   13.1   13.1   13.1   13.1   13.1   13.1   13.1   13.1   13.1   13.1   13.1   13.1   13.1   13.1   13.1   13.1   13.1   13.1   13.1   13.1   13.1   13.1   13.1   13.1   13.1   13.1   13.1   13.1   13.1   13.1   13.1   13.1   13.1   13.1   13.1   13.1   13.1   13.1   13.1   13.1   13.1   13.1   13.1   13.1   13.1   13.1   13.1   13.1   13.1   13.1   13.1   13.1   13.1   13.1   13.1   13.1   13.1   13.1   13.1   13.1   13.1   13.1   13.1   13.1   13.1   13.1   13.1   13.1   13.1   13.1   13.1   13.1   13.1   13.1   13.1   13.1   13.1   13.1   13.1   13.1   13.1   13.1   13.1   13.1   13.1   13.1   13.1   13.1   13.1   13.1   13.1   13.1   13.1   13.1   13.1   13.1   13.1   13.1   13.1   13.1   13.1   13.1   13.1   13.1   13.1   13.1   13.1   13.1   13.1   13.1   13.1   13.1   13.1   13.1   13.1   13.1   13.1   13.1   13.1   13.1   13.1   13.1   13.1   13.1   13.1   13.1   13.1   13.1   13.1   13.1   13.1   13.1   13.1   13.1   13.1   13.1   13.1   13.1   13.1   13.1   13.1   13.1   13.1   13.1   13.1   13.1   13.1   13.1   13.1   13.1   13.1   13.1   13.1   13.1   13.1   13.1   13.1   13.1   13.1   13.1   13.1   13.1   13.1   13.1   13.1   13.1   13.1   13.1   13.1   13.1   13.1   13.1   13.1   13.1   13.1   13.1   13.1   13.1   13.1   13.1   13.1   13.1   13.1   13.1   13.1   13.1   13.1   13.1   13.1   13.1   13.1   13.1   13.1   13.1   13.1   13.1   13.1   13.1   13.1   13.1   13.1   13.1   13.1   13.1   13.1   |                                |       |
| P1 mm                                                                                                                                                                                                                                                                                                                                                                                                                                                                                                                                                                                                                                                                                                                                                                                                                                                                                                                                                                                                                                                                                                                                                                                                                                                                                                                                                                                                                                                                                                                                                                                                                                                                                                                                                                                                                                                                                                                                                                                                                                                                                                                       |                                |       |
| P2 mm                                                                                                                                                                                                                                                                                                                                                                                                                                                                                                                                                                                                                                                                                                                                                                                                                                                                                                                                                                                                                                                                                                                                                                                                                                                                                                                                                                                                                                                                                                                                                                                                                                                                                                                                                                                                                                                                                                                                                                                                                                                                                                                       |                                |       |
| M x 22                                                                                                                                                                                                                                                                                                                                                                                                                                                                                                                                                                                                                                                                                                                                                                                                                                                                                                                                                                                                                                                                                                                                                                                                                                                                                                                                                                                                                                                                                                                                                                                                                                                                                                                                                                                                                                                                                                                                                                                                                                                                                                                      |                                |       |
| Ø [mm]         1.8           S [mm]         3.3           T [mm]         4.3           (Runner Block)Forces and Torques         ***           Basic Load Ratings C [N]         5350           Basic Load Ratings C [N]         9080           Static Moment Ratings-Ma [N-m]         63.3           Static Moment Ratings-Mb [N-m]         63.3           Static Moment Ratings-Mc [N-m]         70.0           (Runner Block)Weight         ***           Weight-Block [g]         90           Standard Miniature Rail Top Mount         ***           (Top Mount Rail)Details         ***           Size [mm]         15           (Top Mount Rail)Dimensions         ***           H [mm]         9.5           P [mm]         40           D [mm]         6           d 1 [mm]         3.5           g 1 [mm]         4.5           (Top Mount Rail)Weight         ***           Weights-Rail [g/m]         930.0           Standard Miniature Rail Bottom Tapped Mount         **           (Bottom Mount Rail)Details         **           Size [mm]         9.5           H [mm]         9.5           H [mm]         9.5 <td></td> <td></td>                                                                                                                                                                                                                                                                                                                                                                                                                                                                                                                                                                                                                                                                                                                                                                                                                                                                                                                                                                       |                                |       |
| S mm                                                                                                                                                                                                                                                                                                                                                                                                                                                                                                                                                                                                                                                                                                                                                                                                                                                                                                                                                                                                                                                                                                                                                                                                                                                                                                                                                                                                                                                                                                                                                                                                                                                                                                                                                                                                                                                                                                                                                                                                                                                                                                                        |                                |       |
| T mm                                                                                                                                                                                                                                                                                                                                                                                                                                                                                                                                                                                                                                                                                                                                                                                                                                                                                                                                                                                                                                                                                                                                                                                                                                                                                                                                                                                                                                                                                                                                                                                                                                                                                                                                                                                                                                                                                                                                                                                                                                                                                                                        |                                |       |
| Runner Block Porces and Torques   Basic Load Ratings C [N]                                                                                                                                                                                                                                                                                                                                                                                                                                                                                                                                                                                                                                                                                                                                                                                                                                                                                                                                                                                                                                                                                                                                                                                                                                                                                                                                                                                                                                                                                                                                                                                                                                                                                                                                                                                                                                                                                                                                                                                                                                                                  |                                |       |
| Basic Load Ratings C [N]         5350           Basic Load Ratings C0 [N]         9080           Static Moment Ratings-Ma [N-m]         63.3           Static Moment Ratings-Mc [N-m]         70.0           (Runner Block)Weight         "Useph-Block [g]         90           Weight-Block [g]         90           Standard Miniature Rail Top Mount         "Top Mount Rail)Details           Size [mm]         15           (Top Mount Rail)Dimensions         "Top Mount Rail)Dimensions           H [mm]         16           W1 [mm]         15           H1 [mm]         9.5           P [mm]         40           D [mm]         6           d [mm]         3.5           g1 [mm]         4.5           (Top Mount Rail)Weight         930.0           Weights-Rail [g/m]         930.0           Standard Miniature Rail Bottom Tapped Mount         [Bottom Mount Rail)Dimensions           H1 [mm]         9.5           W1 [mm]         9.5           W1 [mm]         9.5           W1 [mm]         40           M1 [mm]         40           M1 [mm]         40           M1 [mm]         40           M1 [mm]         4                                                                                                                                                                                                                                                                                                                                                                                                                                                                                                                                                                                                                                                                                                                                                                                                                                                                                                                                                                                     |                                | 4.3   |
| Basic Load Ratings C0 [N]         9080           Static Moment Ratings-Ma [N-m]         63.3           Static Moment Ratings-Mc [N-m]         70.0           (Runner Block)Weight         70.0           Weight-Block [g]         90           Standard Miniature Rail Top Mount         ************************************                                                                                                                                                                                                                                                                                                                                                                                                                                                                                                                                                                                                                                                                                                                                                                                                                                                                                                                                                                                                                                                                                                                                                                                                                                                                                                                                                                                                                                                                                                                                                                                                                                                                                                                                                                                               |                                |       |
| Static Moment Ratings-Mb [N-m]         63.3           Static Moment Ratings-Mb [N-m]         63.3           Static Moment Ratings-Mc [N-m]         70.0           (Runner Block)Weight         Weight-Block [g]         90           Standard Miniature Rail Top Mount (Top Mount Rail)Details         Size [mm]         15           (Top Mount Rail)Dimensions         I [mm]         16           H [mm]         15         15           H [mm]         9.5           P [mm]         40           D [mm]         40           D [mm]         3.5           g1 [mm]         3.5           (Top Mount Rail)Weight         90.0           Standard Miniature Rail Bottom Tapped Mount (Bottom Mount Rail)Details         15           Size [mm]         15           (Bottom Mount Rail)Dimensions         15           H1 [mm]         9.5           W1 [mm]         15           P [mm]         40           M1 [mm]         40 </td <td></td> <td></td>                                                                                                                                                                                                                                                                                                                                                                                                                                                                                                                                                                                                                                                                                                                                                                                                                                                                                                                                                                                                                 |                                |       |
| Static Moment Ratings-Mb [N-m]         63.3           Static Moment Ratings-Mc [N-m]         70.0           (Runner Block)Weight         Weight-Block [g]         90           Standard Miniature Rail Top Mount           (Top Mount Rail)Details         15           Size [mm]         15           (Top Mount Rail)Dimensions         If           H [mm]         16           W1 [mm]         15           H1 [mm]         9.5           P [mm]         40           D [mm]         6           d1 [mm]         3.5           g1 [mm]         4.5           (Top Mount Rail)Weight         930.0           Standard Miniature Rail Bottom Tapped Mount         (Bottom Mount Rail)Details           Size [mm]         15           (Bottom Mount Rail)Dimensions         15           H1 [mm]         9.5           W1 [mm]         9.5           W1 [mm]         40           M1 [mm]         40           M1 [mm]         40           M1 [mm]         40           M5         (Bottom Mount Rail)Weight                                                                                                                                                                                                                                                                                                                                                                                                                                                                                                                                                                                                                                                                                                                                                                                                                                                                                                                                                                                                                                                                                                             |                                |       |
| Static Moment Ratings-Mc [N-m]         (Runner Block)Weight         Weight-Block [g]       90         Standard Miniature Rail Top Mount (Top Mount Rail)Details         Size [mm]       15         (Top Mount Rail)Dimensions         H [mm]       16         W1 [mm]       9.5       P [mm]       40         D [mm]       40       Classing and a colspan="2">Classing and a cols                                                                                                                                                                                                                                                                                                                                                                                                                                                                                                                                 | Static Moment Ratings-Ma [N-m] |       |
| Runner Block)Weight   Weight-Block [g] 90   Standard Miniature Rail Top Mount (Top Mount Rail)Details   Size [mm] 15   Size [mm] 16   W1 [mm] 15   H1 [mm] 9.5   F1 [mm] 40   Size [mm] 9.5   Size [mm] 9.5 |                                |       |
| Weight-Block [g]   90   Standard Miniature Rail Top Mount (Top Mount Rail)Details   15   Size [mm]                                                                                                                                                                                                                                                                                                                                                                                                                                                                                                                                                                                                                                                                                                                                                                                                                                                                                                                                                                                                                                                                                                                                                                                                                                                                                                                                                                                                                                                                                                                                                                                                                                                                                                                                                                                                                                                                                                                                                                                                                          |                                | 70.0  |
| Standard Miniature Rail Top Mount (Top Mount Rail)Details   15     (Top Mount Rail)Dimensions   16     (Minimal   16     (Minimal   15     (Minimal   15     (Minimal   16     (Minimal   16  |                                |       |
| Top Mount Rail)Details   15   15   15   15   15   15   15   1                                                                                                                                                                                                                                                                                                                                                                                                                                                                                                                                                                                                                                                                                                                                                                                                                                                                                                                                                                                                                                                                                                                                                                                                                                                                                                                                                                                                                                                                                                                                                                                                                                                                                                                                                                                                                                                                                                                                                                                                                                                               |                                | 90    |
| Size [mm]       15         (Top Mount Rail)Dimensions         H [mm]       16         W1 [mm]       15         H1 [mm]       40         D [mm]       6         d1 [mm]       3.5         g1 [mm]       4.5         (Top Mount Rail)Weight         Standard Miniature Rail Bottom Tapped Mount         (Bottom Mount Rail)Details         Size [mm]       15         (Bottom Mount Rail)Dimensions         H1 [mm]       9.5         W1 [mm]       9.5         W1 [mm]       40         M1       M4 x 0.7         (Bottom Mount Rail)Weight                                                                                                                                                                                                                                                                                                                                                                                                                                                                                                                                                                                                                                                                                                                                                                                                                                                                                                                                                                                                                                                                                                                                                                                                                                                                                                                                                                                                                                                                                                                                                                                  |                                |       |
| Top Mount Rail)Dimensions                                                                                                                                                                                                                                                                                                                                                                                                                                                                                                                                                                                                                                                                                                                                                                                                                                                                                                                                                                                                                                                                                                                                                                                                                                                                                                                                                                                                                                                                                                                                                                                                                                                                                                                                                                                                                                                                                                                                                                                                                                                                                                   | (Top Mount Rail)Details        |       |
| H [mm]                                                                                                                                                                                                                                                                                                                                                                                                                                                                                                                                                                                                                                                                                                                                                                                                                                                                                                                                                                                                                                                                                                                                                                                                                                                                                                                                                                                                                                                                                                                                                                                                                                                                                                                                                                                                                                                                                                                                                                                                                                                                                                                      |                                | 15    |
| W1 [mm]       15         H1 [mm]       9.5         P [mm]       40         D [mm]       6         d1 [mm]       3.5         g1 [mm]       4.5         (Top Mount Rail)Weight         Weights-Rail [g/m]       930.0         Standard Miniature Rail Bottom Tapped Mount         (Bottom Mount Rail)Details         Size [mm]       15         (Bottom Mount Rail)Dimensions       15         H1 [mm]       9.5         W1 [mm]       15         P [mm]       40         M1       M4 x 0.7         (Bottom Mount Rail)Weight       M4 x 0.7                                                                                                                                                                                                                                                                                                                                                                                                                                                                                                                                                                                                                                                                                                                                                                                                                                                                                                                                                                                                                                                                                                                                                                                                                                                                                                                                                                                                                                                                                                                                                                                  |                                |       |
| H1 [mm]   9.5     P [mm]   40     D [mm]   6     d1 [mm]   3.5     g1 [mm]   4.5     (Top Mount Rail)Weight     Weights-Rail [g/m]   930.0     Standard Miniature Rail Bottom Tapped Mount     (Bottom Mount Rail)Details     Size [mm]   15     (Bottom Mount Rail)Dimensions     H1 [mm]   9.5     W1 [mm]   9.5     P [mm]   40     M1     (Bottom Mount Rail)Weight     H2     M3     M4 x 0.7     (Bottom Mount Rail)Weight     H3     M4 x 0.7     (Bottom Mount Rail)Weight     H4     M5     M6     M6     M7     (Bottom Mount Rail)Weight     H5     H6     H7     H8     H8     H9     H9 |                                |       |
| P [mm]       40         D [mm]       6         d1 [mm]       3.5         g1 [mm]       4.5         (Top Mount Rail)Weight         Weights-Rail [g/m]         Standard Miniature Rail Bottom Tapped Mount         (Bottom Mount Rail)Details         Size [mm]       15         (Bottom Mount Rail)Dimensions       3.5         H1 [mm]       9.5         W1 [mm]       15         P [mm]       40         M1       M4 x 0.7         (Bottom Mount Rail)Weight                                                                                                                                                                                                                                                                                                                                                                                                                                                                                                                                                                                                                                                                                                                                                                                                                                                                                                                                                                                                                                                                                                                                                                                                                                                                                                                                                                                                                                                                                                                                                                                                                                                               |                                |       |
| D [mm]                                                                                                                                                                                                                                                                                                                                                                                                                                                                                                                                                                                                                                                                                                                                                                                                                                                                                                                                                                                                                                                                                                                                                                                                                                                                                                                                                                                                                                                                                                                                                                                                                                                                                                                                                                                                                                                                                                                                                                                                                                                                                                                      |                                |       |
| d1 [mm]   3.5                                                                                                                                                                                                                                                                                                                                                                                                                                                                                                                                                                                                                                                                                                                                                                                                                                                                                                                                                                                                                                                                                                                                                                                                                                                                                                                                                                                                                                                                                                                                                                                                                                                                                                                                                                                                                                                                                                                                                                                                                                                                                                               |                                |       |
| G1   mm   4.5     (Top Mount Rail)Weight   930.0     Standard Miniature Rail Bottom Tapped Mount   (Bottom Mount Rail)Details   15     (Bottom Mount Rail)Dimensions   15     H1   mm   9.5     W1   mm   15     P   mm   40     M1   M4 x 0.7     (Bottom Mount Rail)Weight                                                                                                                                                                                                                                                                                                                                                                                                                                                                                                                                                                                                                                                                                                                                                                                                                                                                                                                                                                                                                                                                                                                                                                                                                                                                                                                                                                                                                                                                                                                                                                                                                                                                                                                                                                                                                                                |                                |       |
| (Top Mount Rail)Weight         Weights-Rail [g/m]       930.0         Standard Miniature Rail Bottom Tapped Mount         (Bottom Mount Rail)Details       15         Size [mm]       15         (Bottom Mount Rail)Dimensions       9.5         W1 [mm]       9.5         W1 [mm]       15         P [mm]       40         M1       M4 x 0.7         (Bottom Mount Rail)Weight                                                                                                                                                                                                                                                                                                                                                                                                                                                                                                                                                                                                                                                                                                                                                                                                                                                                                                                                                                                                                                                                                                                                                                                                                                                                                                                                                                                                                                                                                                                                                                                                                                                                                                                                             |                                |       |
| Weights-Rail [g/m]       930.0         Standard Miniature Rail Bottom Tapped Mount         (Bottom Mount Rail)Details       15         Size [mm]       15         (Bottom Mount Rail)Dimensions       9.5         W1 [mm]       9.5         W1 [mm]       15         P [mm]       40         M1       M4 x 0.7         (Bottom Mount Rail)Weight                                                                                                                                                                                                                                                                                                                                                                                                                                                                                                                                                                                                                                                                                                                                                                                                                                                                                                                                                                                                                                                                                                                                                                                                                                                                                                                                                                                                                                                                                                                                                                                                                                                                                                                                                                            |                                | 4.5   |
| Standard Miniature Rail Bottom Tapped Mount           (Bottom Mount Rail)Details         15           Size [mm]         15           (Bottom Mount Rail)Dimensions         9.5           W1 [mm]         15           P [mm]         40           M1         M4 x 0.7           (Bottom Mount Rail)Weight                                                                                                                                                                                                                                                                                                                                                                                                                                                                                                                                                                                                                                                                                                                                                                                                                                                                                                                                                                                                                                                                                                                                                                                                                                                                                                                                                                                                                                                                                                                                                                                                                                                                                                                                                                                                                   |                                |       |
| (Bottom Mount Rail)Details         Size [mm]       15         (Bottom Mount Rail)Dimensions       9.5         W1 [mm]       15         P [mm]       40         M1       M4 x 0.7         (Bottom Mount Rail)Weight                                                                                                                                                                                                                                                                                                                                                                                                                                                                                                                                                                                                                                                                                                                                                                                                                                                                                                                                                                                                                                                                                                                                                                                                                                                                                                                                                                                                                                                                                                                                                                                                                                                                                                                                                                                                                                                                                                          |                                | 930.0 |
| Size [mm]       15         (Bottom Mount Rail)Dimensions       9.5         H1 [mm]       9.5         W1 [mm]       15         P [mm]       40         M1       M4 x 0.7         (Bottom Mount Rail)Weight                                                                                                                                                                                                                                                                                                                                                                                                                                                                                                                                                                                                                                                                                                                                                                                                                                                                                                                                                                                                                                                                                                                                                                                                                                                                                                                                                                                                                                                                                                                                                                                                                                                                                                                                                                                                                                                                                                                   |                                |       |
| (Bottom Mount Rail)Dimensions       H1 [mm]     9.5       W1 [mm]     15       P [mm]     40       M1     M4 x 0.7       (Bottom Mount Rail)Weight                                                                                                                                                                                                                                                                                                                                                                                                                                                                                                                                                                                                                                                                                                                                                                                                                                                                                                                                                                                                                                                                                                                                                                                                                                                                                                                                                                                                                                                                                                                                                                                                                                                                                                                                                                                                                                                                                                                                                                          |                                | 15    |
| H1 [mm] 9.5 W1 [mm] 15 P [mm] 40 M1 M4 x 0.7 (Bottom Mount Rail)Weight                                                                                                                                                                                                                                                                                                                                                                                                                                                                                                                                                                                                                                                                                                                                                                                                                                                                                                                                                                                                                                                                                                                                                                                                                                                                                                                                                                                                                                                                                                                                                                                                                                                                                                                                                                                                                                                                                                                                                                                                                                                      |                                |       |
| W1 [mm]       15         P [mm]       40         M1       M4 x 0.7         (Bottom Mount Rail)Weight       15                                                                                                                                                                                                                                                                                                                                                                                                                                                                                                                                                                                                                                                                                                                                                                                                                                                                                                                                                                                                                                                                                                                                                                                                                                                                                                                                                                                                                                                                                                                                                                                                                                                                                                                                                                                                                                                                                                                                                                                                               |                                | 9.5   |
| P [mm] 40 M1 M4 x 0.7 (Bottom Mount Rail)Weight                                                                                                                                                                                                                                                                                                                                                                                                                                                                                                                                                                                                                                                                                                                                                                                                                                                                                                                                                                                                                                                                                                                                                                                                                                                                                                                                                                                                                                                                                                                                                                                                                                                                                                                                                                                                                                                                                                                                                                                                                                                                             |                                |       |
| M1 M4 x 0.7 (Bottom Mount Rail)Weight                                                                                                                                                                                                                                                                                                                                                                                                                                                                                                                                                                                                                                                                                                                                                                                                                                                                                                                                                                                                                                                                                                                                                                                                                                                                                                                                                                                                                                                                                                                                                                                                                                                                                                                                                                                                                                                                                                                                                                                                                                                                                       |                                |       |
| (Bottom Mount Rail)Weight                                                                                                                                                                                                                                                                                                                                                                                                                                                                                                                                                                                                                                                                                                                                                                                                                                                                                                                                                                                                                                                                                                                                                                                                                                                                                                                                                                                                                                                                                                                                                                                                                                                                                                                                                                                                                                                                                                                                                                                                                                                                                                   |                                | · •   |
|                                                                                                                                                                                                                                                                                                                                                                                                                                                                                                                                                                                                                                                                                                                                                                                                                                                                                                                                                                                                                                                                                                                                                                                                                                                                                                                                                                                                                                                                                                                                                                                                                                                                                                                                                                                                                                                                                                                                                                                                                                                                                                                             | ****                           |       |
|                                                                                                                                                                                                                                                                                                                                                                                                                                                                                                                                                                                                                                                                                                                                                                                                                                                                                                                                                                                                                                                                                                                                                                                                                                                                                                                                                                                                                                                                                                                                                                                                                                                                                                                                                                                                                                                                                                                                                                                                                                                                                                                             | Weights-Rail [g/m]             | 930.0 |