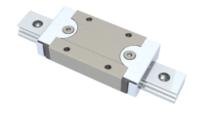

## NMR 15ML SUE Assembly

Call 800-321-7800 or visit us online at www.nookindustries.com to configure and order your NMR 15ML SUE Assembly today!

| W2   mm                                                                                                                                                                                                                                                                                                                                                                                                                                                                                                                                                                                                                                                                                                                                                                                                                                                                                                                                                                                                                                                                                                                                                                                                                                                                                                                                                                                                                                                                                                                                                                                                                                                                                                                                                                                                                                                                                                                                                                                                                                                                                                                     | Dimensions                     |       |
|-----------------------------------------------------------------------------------------------------------------------------------------------------------------------------------------------------------------------------------------------------------------------------------------------------------------------------------------------------------------------------------------------------------------------------------------------------------------------------------------------------------------------------------------------------------------------------------------------------------------------------------------------------------------------------------------------------------------------------------------------------------------------------------------------------------------------------------------------------------------------------------------------------------------------------------------------------------------------------------------------------------------------------------------------------------------------------------------------------------------------------------------------------------------------------------------------------------------------------------------------------------------------------------------------------------------------------------------------------------------------------------------------------------------------------------------------------------------------------------------------------------------------------------------------------------------------------------------------------------------------------------------------------------------------------------------------------------------------------------------------------------------------------------------------------------------------------------------------------------------------------------------------------------------------------------------------------------------------------------------------------------------------------------------------------------------------------------------------------------------------------|--------------------------------|-------|
| Standard Miniature Block Four Mounting Holes (Runner Block)Details                                                                                                                                                                                                                                                                                                                                                                                                                                                                                                                                                                                                                                                                                                                                                                                                                                                                                                                                                                                                                                                                                                                                                                                                                                                                                                                                                                                                                                                                                                                                                                                                                                                                                                                                                                                                                                                                                                                                                                                                                                                          | H [mm]                         | 16    |
| Runner Block Details                                                                                                                                                                                                                                                                                                                                                                                                                                                                                                                                                                                                                                                                                                                                                                                                                                                                                                                                                                                                                                                                                                                                                                                                                                                                                                                                                                                                                                                                                                                                                                                                                                                                                                                                                                                                                                                                                                                                                                                                                                                                                                        |                                | 8.5   |
| Size  mm    15                                                                                                                                                                                                                                                                                                                                                                                                                                                                                                                                                                                                                                                                                                                                                                                                                                                                                                                                                                                                                                                                                                                                                                                                                                                                                                                                                                                                                                                                                                                                                                                                                                                                                                                                                                                                                                                                                                                                                                                                                                                                                                              |                                |       |
|                                                                                                                                                                                                                                                                                                                                                                                                                                                                                                                                                                                                                                                                                                                                                                                                                                                                                                                                                                                                                                                                                                                                                                                                                                                                                                                                                                                                                                                                                                                                                                                                                                                                                                                                                                                                                                                                                                                                                                                                                                                                                                                             |                                |       |
| M   mm   32                                                                                                                                                                                                                                                                                                                                                                                                                                                                                                                                                                                                                                                                                                                                                                                                                                                                                                                                                                                                                                                                                                                                                                                                                                                                                                                                                                                                                                                                                                                                                                                                                                                                                                                                                                                                                                                                                                                                                                                                                                                                                                                 |                                | 15    |
| L   mm   44                                                                                                                                                                                                                                                                                                                                                                                                                                                                                                                                                                                                                                                                                                                                                                                                                                                                                                                                                                                                                                                                                                                                                                                                                                                                                                                                                                                                                                                                                                                                                                                                                                                                                                                                                                                                                                                                                                                                                                                                                                                                                                                 |                                |       |
| L1 mm                                                                                                                                                                                                                                                                                                                                                                                                                                                                                                                                                                                                                                                                                                                                                                                                                                                                                                                                                                                                                                                                                                                                                                                                                                                                                                                                                                                                                                                                                                                                                                                                                                                                                                                                                                                                                                                                                                                                                                                                                                                                                                                       |                                |       |
| 13.1   13.1   13.1   13.1   13.1   13.1   13.1   13.1   13.1   13.1   13.1   13.1   13.1   13.1   13.1   13.1   13.1   13.1   13.1   13.1   13.1   13.1   13.1   13.1   13.1   13.1   13.1   13.1   13.1   13.1   13.1   13.1   13.1   13.1   13.1   13.1   13.1   13.1   13.1   13.1   13.1   13.1   13.1   13.1   13.1   13.1   13.1   13.1   13.1   13.1   13.1   13.1   13.1   13.1   13.1   13.1   13.1   13.1   13.1   13.1   13.1   13.1   13.1   13.1   13.1   13.1   13.1   13.1   13.1   13.1   13.1   13.1   13.1   13.1   13.1   13.1   13.1   13.1   13.1   13.1   13.1   13.1   13.1   13.1   13.1   13.1   13.1   13.1   13.1   13.1   13.1   13.1   13.1   13.1   13.1   13.1   13.1   13.1   13.1   13.1   13.1   13.1   13.1   13.1   13.1   13.1   13.1   13.1   13.1   13.1   13.1   13.1   13.1   13.1   13.1   13.1   13.1   13.1   13.1   13.1   13.1   13.1   13.1   13.1   13.1   13.1   13.1   13.1   13.1   13.1   13.1   13.1   13.1   13.1   13.1   13.1   13.1   13.1   13.1   13.1   13.1   13.1   13.1   13.1   13.1   13.1   13.1   13.1   13.1   13.1   13.1   13.1   13.1   13.1   13.1   13.1   13.1   13.1   13.1   13.1   13.1   13.1   13.1   13.1   13.1   13.1   13.1   13.1   13.1   13.1   13.1   13.1   13.1   13.1   13.1   13.1   13.1   13.1   13.1   13.1   13.1   13.1   13.1   13.1   13.1   13.1   13.1   13.1   13.1   13.1   13.1   13.1   13.1   13.1   13.1   13.1   13.1   13.1   13.1   13.1   13.1   13.1   13.1   13.1   13.1   13.1   13.1   13.1   13.1   13.1   13.1   13.1   13.1   13.1   13.1   13.1   13.1   13.1   13.1   13.1   13.1   13.1   13.1   13.1   13.1   13.1   13.1   13.1   13.1   13.1   13.1   13.1   13.1   13.1   13.1   13.1   13.1   13.1   13.1   13.1   13.1   13.1   13.1   13.1   13.1   13.1   13.1   13.1   13.1   13.1   13.1   13.1   13.1   13.1   13.1   13.1   13.1   13.1   13.1   13.1   13.1   13.1   13.1   13.1   13.1   13.1   13.1   13.1   13.1   13.1   13.1   13.1   13.1   13.1   13.1   13.1   13.1   13.1   13.1   13.1   13.1   13.1   13.1   13.1   13.1   13.1   13.1   13.1   13.1   13.1   13.1   13.1   |                                |       |
| P1 mm                                                                                                                                                                                                                                                                                                                                                                                                                                                                                                                                                                                                                                                                                                                                                                                                                                                                                                                                                                                                                                                                                                                                                                                                                                                                                                                                                                                                                                                                                                                                                                                                                                                                                                                                                                                                                                                                                                                                                                                                                                                                                                                       |                                |       |
| P2 mm                                                                                                                                                                                                                                                                                                                                                                                                                                                                                                                                                                                                                                                                                                                                                                                                                                                                                                                                                                                                                                                                                                                                                                                                                                                                                                                                                                                                                                                                                                                                                                                                                                                                                                                                                                                                                                                                                                                                                                                                                                                                                                                       |                                |       |
| M x 22                                                                                                                                                                                                                                                                                                                                                                                                                                                                                                                                                                                                                                                                                                                                                                                                                                                                                                                                                                                                                                                                                                                                                                                                                                                                                                                                                                                                                                                                                                                                                                                                                                                                                                                                                                                                                                                                                                                                                                                                                                                                                                                      |                                |       |
| Ø [mm]         1.8           S [mm]         3.3           T [mm]         4.3           (Runner Block)Forces and Torques         ***           Basic Load Ratings C [N]         5350           Basic Load Ratings C [N]         9080           Static Moment Ratings-Ma [N-m]         63.3           Static Moment Ratings-Mb [N-m]         63.3           Static Moment Ratings-Mc [N-m]         70.0           (Runner Block)Weight         ***           Weight-Block [g]         90           Standard Miniature Rail Top Mount         ***           (Top Mount Rail)Details         ***           Size [mm]         15           (Top Mount Rail)Dimensions         ***           H [mm]         9.5           P [mm]         40           D [mm]         6           d 1 [mm]         3.5           g 1 [mm]         4.5           (Top Mount Rail)Weight         ***           Weights-Rail [g/m]         930.0           Standard Miniature Rail Bottom Tapped Mount         **           (Bottom Mount Rail)Details         **           Size [mm]         9.5           H [mm]         9.5           H [mm]         9.5 <td></td> <td></td>                                                                                                                                                                                                                                                                                                                                                                                                                                                                                                                                                                                                                                                                                                                                                                                                                                                                                                                                                                       |                                |       |
| S mm                                                                                                                                                                                                                                                                                                                                                                                                                                                                                                                                                                                                                                                                                                                                                                                                                                                                                                                                                                                                                                                                                                                                                                                                                                                                                                                                                                                                                                                                                                                                                                                                                                                                                                                                                                                                                                                                                                                                                                                                                                                                                                                        |                                |       |
| T mm                                                                                                                                                                                                                                                                                                                                                                                                                                                                                                                                                                                                                                                                                                                                                                                                                                                                                                                                                                                                                                                                                                                                                                                                                                                                                                                                                                                                                                                                                                                                                                                                                                                                                                                                                                                                                                                                                                                                                                                                                                                                                                                        |                                |       |
| Runner Block Porces and Torques   Basic Load Ratings C [N]                                                                                                                                                                                                                                                                                                                                                                                                                                                                                                                                                                                                                                                                                                                                                                                                                                                                                                                                                                                                                                                                                                                                                                                                                                                                                                                                                                                                                                                                                                                                                                                                                                                                                                                                                                                                                                                                                                                                                                                                                                                                  |                                |       |
| Basic Load Ratings C [N]         5350           Basic Load Ratings C0 [N]         9080           Static Moment Ratings-Ma [N-m]         63.3           Static Moment Ratings-Mc [N-m]         70.0           (Runner Block)Weight         "Useph-Block [g]         90           Weight-Block [g]         90           Standard Miniature Rail Top Mount         "Top Mount Rail)Details           Size [mm]         15           (Top Mount Rail)Dimensions         "Top Mount Rail)Dimensions           H [mm]         16           W1 [mm]         15           H1 [mm]         9.5           P [mm]         40           D [mm]         6           d [mm]         3.5           g1 [mm]         4.5           (Top Mount Rail)Weight         930.0           Weights-Rail [g/m]         930.0           Standard Miniature Rail Bottom Tapped Mount         [Bottom Mount Rail)Dimensions           H1 [mm]         9.5           W1 [mm]         9.5           W1 [mm]         9.5           W1 [mm]         40           M1 [mm]         40           M1 [mm]         40           M1 [mm]         40           M1 [mm]         4                                                                                                                                                                                                                                                                                                                                                                                                                                                                                                                                                                                                                                                                                                                                                                                                                                                                                                                                                                                     |                                | 4.3   |
| Basic Load Ratings C0 [N]         9080           Static Moment Ratings-Ma [N-m]         63.3           Static Moment Ratings-Mc [N-m]         70.0           (Runner Block)Weight         70.0           Weight-Block [g]         90           Standard Miniature Rail Top Mount         ************************************                                                                                                                                                                                                                                                                                                                                                                                                                                                                                                                                                                                                                                                                                                                                                                                                                                                                                                                                                                                                                                                                                                                                                                                                                                                                                                                                                                                                                                                                                                                                                                                                                                                                                                                                                                                               |                                |       |
| Static Moment Ratings-Mb [N-m]         63.3           Static Moment Ratings-Mb [N-m]         63.3           Static Moment Ratings-Mc [N-m]         70.0           (Runner Block)Weight         Weight-Block [g]         90           Standard Miniature Rail Top Mount (Top Mount Rail)Details         Size [mm]         15           (Top Mount Rail)Dimensions         I [mm]         16           H [mm]         15         15           H [mm]         9.5           P [mm]         40           D [mm]         40           D [mm]         3.5           g1 [mm]         3.5           (Top Mount Rail)Weight         90.0           Standard Miniature Rail Bottom Tapped Mount (Bottom Mount Rail)Details         15           Size [mm]         15           (Bottom Mount Rail)Dimensions         15           H1 [mm]         9.5           W1 [mm]         15           P [mm]         40           M1 [mm]         40 </td <td></td> <td></td>                                                                                                                                                                                                                                                                                                                                                                                                                                                                                                                                                                                                                                                                                                                                                                                                                                                                                                                                                                                                                 |                                |       |
| Static Moment Ratings-Mb [N-m]         63.3           Static Moment Ratings-Mc [N-m]         70.0           (Runner Block)Weight         Weight-Block [g]         90           Standard Miniature Rail Top Mount           (Top Mount Rail)Details         15           Size [mm]         15           (Top Mount Rail)Dimensions         If           H [mm]         16           W1 [mm]         15           H1 [mm]         9.5           P [mm]         40           D [mm]         6           d1 [mm]         3.5           g1 [mm]         4.5           (Top Mount Rail)Weight         930.0           Standard Miniature Rail Bottom Tapped Mount         (Bottom Mount Rail)Details           Size [mm]         15           (Bottom Mount Rail)Dimensions         15           H1 [mm]         9.5           W1 [mm]         9.5           W1 [mm]         40           M1 [mm]         40           M1 [mm]         40           M1 [mm]         40           M5         (Bottom Mount Rail)Weight                                                                                                                                                                                                                                                                                                                                                                                                                                                                                                                                                                                                                                                                                                                                                                                                                                                                                                                                                                                                                                                                                                             |                                |       |
| Static Moment Ratings-Mc [N-m]         (Runner Block)Weight         Weight-Block [g]       90         Standard Miniature Rail Top Mount (Top Mount Rail)Details         Size [mm]       15         (Top Mount Rail)Dimensions         H [mm]       16         W1 [mm]       9.5       P [mm]       40         D [mm]       40       Classing and a colspan="2">Classing and a cols                                                                                                                                                                                                                                                                                                                                                                                                                                                                                                                                 | Static Moment Ratings-Ma [N-m] |       |
| Runner Block)Weight   Weight-Block [g] 90   Standard Miniature Rail Top Mount (Top Mount Rail)Details   Size [mm] 15   Size [mm] 16   W1 [mm] 15   H1 [mm] 9.5   F1 [mm] 40   Size [mm] 9.5   Size [mm] 9.5 |                                |       |
| Weight-Block [g]   90   Standard Miniature Rail Top Mount (Top Mount Rail)Details   15   Size [mm]                                                                                                                                                                                                                                                                                                                                                                                                                                                                                                                                                                                                                                                                                                                                                                                                                                                                                                                                                                                                                                                                                                                                                                                                                                                                                                                                                                                                                                                                                                                                                                                                                                                                                                                                                                                                                                                                                                                                                                                                                          |                                | 70.0  |
| Standard Miniature Rail Top Mount (Top Mount Rail)Details   15     (Top Mount Rail)Dimensions   16     (Minimal   16     (Minimal   15     (Minimal   15     (Minimal   16     (Minimal   16  |                                |       |
| Top Mount Rail)Details   15   15   15   15   15   15   15   1                                                                                                                                                                                                                                                                                                                                                                                                                                                                                                                                                                                                                                                                                                                                                                                                                                                                                                                                                                                                                                                                                                                                                                                                                                                                                                                                                                                                                                                                                                                                                                                                                                                                                                                                                                                                                                                                                                                                                                                                                                                               |                                | 90    |
| Size [mm]       15         (Top Mount Rail)Dimensions         H [mm]       16         W1 [mm]       15         H1 [mm]       40         D [mm]       6         d1 [mm]       3.5         g1 [mm]       4.5         (Top Mount Rail)Weight         Standard Miniature Rail Bottom Tapped Mount         (Bottom Mount Rail)Details         Size [mm]       15         (Bottom Mount Rail)Dimensions         H1 [mm]       9.5         W1 [mm]       9.5         W1 [mm]       40         M1       M4 x 0.7         (Bottom Mount Rail)Weight                                                                                                                                                                                                                                                                                                                                                                                                                                                                                                                                                                                                                                                                                                                                                                                                                                                                                                                                                                                                                                                                                                                                                                                                                                                                                                                                                                                                                                                                                                                                                                                  |                                |       |
| Top Mount Rail)Dimensions                                                                                                                                                                                                                                                                                                                                                                                                                                                                                                                                                                                                                                                                                                                                                                                                                                                                                                                                                                                                                                                                                                                                                                                                                                                                                                                                                                                                                                                                                                                                                                                                                                                                                                                                                                                                                                                                                                                                                                                                                                                                                                   | (Top Mount Rail)Details        |       |
| H [mm]                                                                                                                                                                                                                                                                                                                                                                                                                                                                                                                                                                                                                                                                                                                                                                                                                                                                                                                                                                                                                                                                                                                                                                                                                                                                                                                                                                                                                                                                                                                                                                                                                                                                                                                                                                                                                                                                                                                                                                                                                                                                                                                      |                                | 15    |
| W1 [mm]       15         H1 [mm]       9.5         P [mm]       40         D [mm]       6         d1 [mm]       3.5         g1 [mm]       4.5         (Top Mount Rail)Weight         Weights-Rail [g/m]       930.0         Standard Miniature Rail Bottom Tapped Mount         (Bottom Mount Rail)Details         Size [mm]       15         (Bottom Mount Rail)Dimensions       15         H1 [mm]       9.5         W1 [mm]       15         P [mm]       40         M1       M4 x 0.7         (Bottom Mount Rail)Weight       M4 x 0.7                                                                                                                                                                                                                                                                                                                                                                                                                                                                                                                                                                                                                                                                                                                                                                                                                                                                                                                                                                                                                                                                                                                                                                                                                                                                                                                                                                                                                                                                                                                                                                                  |                                |       |
| H1 [mm]   9.5     P [mm]   40     D [mm]   6     d1 [mm]   3.5     g1 [mm]   4.5     (Top Mount Rail)Weight     Weights-Rail [g/m]   930.0     Standard Miniature Rail Bottom Tapped Mount     (Bottom Mount Rail)Details     Size [mm]   15     (Bottom Mount Rail)Dimensions     H1 [mm]   9.5     W1 [mm]   9.5     P [mm]   40     M1     (Bottom Mount Rail)Weight     H2     M3     M4 x 0.7     (Bottom Mount Rail)Weight     H3     M4 x 0.7     (Bottom Mount Rail)Weight     H4     M5     M6     M6     M7     (Bottom Mount Rail)Weight     H5     H6     H7     H8     H8     H9     H9 |                                |       |
| P [mm]       40         D [mm]       6         d1 [mm]       3.5         g1 [mm]       4.5         (Top Mount Rail)Weight         Weights-Rail [g/m]         Standard Miniature Rail Bottom Tapped Mount         (Bottom Mount Rail)Details         Size [mm]       15         (Bottom Mount Rail)Dimensions       3.5         H1 [mm]       9.5         W1 [mm]       15         P [mm]       40         M1       M4 x 0.7         (Bottom Mount Rail)Weight                                                                                                                                                                                                                                                                                                                                                                                                                                                                                                                                                                                                                                                                                                                                                                                                                                                                                                                                                                                                                                                                                                                                                                                                                                                                                                                                                                                                                                                                                                                                                                                                                                                               |                                |       |
| D [mm]                                                                                                                                                                                                                                                                                                                                                                                                                                                                                                                                                                                                                                                                                                                                                                                                                                                                                                                                                                                                                                                                                                                                                                                                                                                                                                                                                                                                                                                                                                                                                                                                                                                                                                                                                                                                                                                                                                                                                                                                                                                                                                                      |                                |       |
| d1 [mm]   3.5                                                                                                                                                                                                                                                                                                                                                                                                                                                                                                                                                                                                                                                                                                                                                                                                                                                                                                                                                                                                                                                                                                                                                                                                                                                                                                                                                                                                                                                                                                                                                                                                                                                                                                                                                                                                                                                                                                                                                                                                                                                                                                               |                                |       |
| G1   mm   4.5     (Top Mount Rail)Weight   930.0     Standard Miniature Rail Bottom Tapped Mount   (Bottom Mount Rail)Details   15     (Bottom Mount Rail)Dimensions   15     H1   mm   9.5     W1   mm   15     P   mm   40     M1   M4 x 0.7     (Bottom Mount Rail)Weight                                                                                                                                                                                                                                                                                                                                                                                                                                                                                                                                                                                                                                                                                                                                                                                                                                                                                                                                                                                                                                                                                                                                                                                                                                                                                                                                                                                                                                                                                                                                                                                                                                                                                                                                                                                                                                                |                                |       |
| (Top Mount Rail)Weight         Weights-Rail [g/m]       930.0         Standard Miniature Rail Bottom Tapped Mount         (Bottom Mount Rail)Details       15         Size [mm]       15         (Bottom Mount Rail)Dimensions       9.5         W1 [mm]       9.5         W1 [mm]       15         P [mm]       40         M1       M4 x 0.7         (Bottom Mount Rail)Weight                                                                                                                                                                                                                                                                                                                                                                                                                                                                                                                                                                                                                                                                                                                                                                                                                                                                                                                                                                                                                                                                                                                                                                                                                                                                                                                                                                                                                                                                                                                                                                                                                                                                                                                                             |                                |       |
| Weights-Rail [g/m]       930.0         Standard Miniature Rail Bottom Tapped Mount         (Bottom Mount Rail)Details       15         Size [mm]       15         (Bottom Mount Rail)Dimensions       9.5         W1 [mm]       9.5         W1 [mm]       15         P [mm]       40         M1       M4 x 0.7         (Bottom Mount Rail)Weight                                                                                                                                                                                                                                                                                                                                                                                                                                                                                                                                                                                                                                                                                                                                                                                                                                                                                                                                                                                                                                                                                                                                                                                                                                                                                                                                                                                                                                                                                                                                                                                                                                                                                                                                                                            |                                | 4.5   |
| Standard Miniature Rail Bottom Tapped Mount           (Bottom Mount Rail)Details         15           Size [mm]         15           (Bottom Mount Rail)Dimensions         9.5           W1 [mm]         15           P [mm]         40           M1         M4 x 0.7           (Bottom Mount Rail)Weight                                                                                                                                                                                                                                                                                                                                                                                                                                                                                                                                                                                                                                                                                                                                                                                                                                                                                                                                                                                                                                                                                                                                                                                                                                                                                                                                                                                                                                                                                                                                                                                                                                                                                                                                                                                                                   |                                |       |
| (Bottom Mount Rail)Details         Size [mm]       15         (Bottom Mount Rail)Dimensions       9.5         W1 [mm]       15         P [mm]       40         M1       M4 x 0.7         (Bottom Mount Rail)Weight                                                                                                                                                                                                                                                                                                                                                                                                                                                                                                                                                                                                                                                                                                                                                                                                                                                                                                                                                                                                                                                                                                                                                                                                                                                                                                                                                                                                                                                                                                                                                                                                                                                                                                                                                                                                                                                                                                          |                                | 930.0 |
| Size [mm]       15         (Bottom Mount Rail)Dimensions       9.5         H1 [mm]       9.5         W1 [mm]       15         P [mm]       40         M1       M4 x 0.7         (Bottom Mount Rail)Weight                                                                                                                                                                                                                                                                                                                                                                                                                                                                                                                                                                                                                                                                                                                                                                                                                                                                                                                                                                                                                                                                                                                                                                                                                                                                                                                                                                                                                                                                                                                                                                                                                                                                                                                                                                                                                                                                                                                   |                                |       |
| (Bottom Mount Rail)Dimensions       H1 [mm]     9.5       W1 [mm]     15       P [mm]     40       M1     M4 x 0.7       (Bottom Mount Rail)Weight                                                                                                                                                                                                                                                                                                                                                                                                                                                                                                                                                                                                                                                                                                                                                                                                                                                                                                                                                                                                                                                                                                                                                                                                                                                                                                                                                                                                                                                                                                                                                                                                                                                                                                                                                                                                                                                                                                                                                                          |                                | 15    |
| H1 [mm] 9.5 W1 [mm] 15 P [mm] 40 M1 M4 x 0.7 (Bottom Mount Rail)Weight                                                                                                                                                                                                                                                                                                                                                                                                                                                                                                                                                                                                                                                                                                                                                                                                                                                                                                                                                                                                                                                                                                                                                                                                                                                                                                                                                                                                                                                                                                                                                                                                                                                                                                                                                                                                                                                                                                                                                                                                                                                      |                                |       |
| W1 [mm]       15         P [mm]       40         M1       M4 x 0.7         (Bottom Mount Rail)Weight       15                                                                                                                                                                                                                                                                                                                                                                                                                                                                                                                                                                                                                                                                                                                                                                                                                                                                                                                                                                                                                                                                                                                                                                                                                                                                                                                                                                                                                                                                                                                                                                                                                                                                                                                                                                                                                                                                                                                                                                                                               |                                | 9.5   |
| P [mm] 40 M1 M4 x 0.7 (Bottom Mount Rail)Weight                                                                                                                                                                                                                                                                                                                                                                                                                                                                                                                                                                                                                                                                                                                                                                                                                                                                                                                                                                                                                                                                                                                                                                                                                                                                                                                                                                                                                                                                                                                                                                                                                                                                                                                                                                                                                                                                                                                                                                                                                                                                             |                                |       |
| M1 M4 x 0.7 (Bottom Mount Rail)Weight                                                                                                                                                                                                                                                                                                                                                                                                                                                                                                                                                                                                                                                                                                                                                                                                                                                                                                                                                                                                                                                                                                                                                                                                                                                                                                                                                                                                                                                                                                                                                                                                                                                                                                                                                                                                                                                                                                                                                                                                                                                                                       |                                |       |
| (Bottom Mount Rail)Weight                                                                                                                                                                                                                                                                                                                                                                                                                                                                                                                                                                                                                                                                                                                                                                                                                                                                                                                                                                                                                                                                                                                                                                                                                                                                                                                                                                                                                                                                                                                                                                                                                                                                                                                                                                                                                                                                                                                                                                                                                                                                                                   |                                | · •   |
|                                                                                                                                                                                                                                                                                                                                                                                                                                                                                                                                                                                                                                                                                                                                                                                                                                                                                                                                                                                                                                                                                                                                                                                                                                                                                                                                                                                                                                                                                                                                                                                                                                                                                                                                                                                                                                                                                                                                                                                                                                                                                                                             | ****                           |       |
|                                                                                                                                                                                                                                                                                                                                                                                                                                                                                                                                                                                                                                                                                                                                                                                                                                                                                                                                                                                                                                                                                                                                                                                                                                                                                                                                                                                                                                                                                                                                                                                                                                                                                                                                                                                                                                                                                                                                                                                                                                                                                                                             | Weights-Rail [g/m]             | 930.0 |