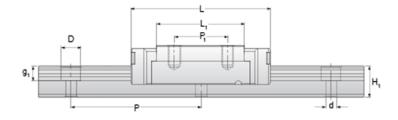

## NMR 15ML SUE Assembly

Call 800-321-7800 or visit us online at www.nookindustries.com to configure and order your NMR 15ML SUE Assembly today!

| W2   mm                                                                                                                                                                                                                                                                                                                                                                                                                                                                                                                                                                                                                                                                                                                                                                                                                                                                                                                                                                                                                                                                                                                                                                                                                                                                                                                                                                                                                                                                                                                                                                                                                                                                                                                                                                                                                                                                                                                                                                                                                                                                                                                     | Dimensions                     |       |
|-----------------------------------------------------------------------------------------------------------------------------------------------------------------------------------------------------------------------------------------------------------------------------------------------------------------------------------------------------------------------------------------------------------------------------------------------------------------------------------------------------------------------------------------------------------------------------------------------------------------------------------------------------------------------------------------------------------------------------------------------------------------------------------------------------------------------------------------------------------------------------------------------------------------------------------------------------------------------------------------------------------------------------------------------------------------------------------------------------------------------------------------------------------------------------------------------------------------------------------------------------------------------------------------------------------------------------------------------------------------------------------------------------------------------------------------------------------------------------------------------------------------------------------------------------------------------------------------------------------------------------------------------------------------------------------------------------------------------------------------------------------------------------------------------------------------------------------------------------------------------------------------------------------------------------------------------------------------------------------------------------------------------------------------------------------------------------------------------------------------------------|--------------------------------|-------|
| Standard Miniature Block Four Mounting Holes (Runner Block)Details                                                                                                                                                                                                                                                                                                                                                                                                                                                                                                                                                                                                                                                                                                                                                                                                                                                                                                                                                                                                                                                                                                                                                                                                                                                                                                                                                                                                                                                                                                                                                                                                                                                                                                                                                                                                                                                                                                                                                                                                                                                          | H [mm]                         | 16    |
| Runner Block Details                                                                                                                                                                                                                                                                                                                                                                                                                                                                                                                                                                                                                                                                                                                                                                                                                                                                                                                                                                                                                                                                                                                                                                                                                                                                                                                                                                                                                                                                                                                                                                                                                                                                                                                                                                                                                                                                                                                                                                                                                                                                                                        |                                | 8.5   |
| Size  mm    15                                                                                                                                                                                                                                                                                                                                                                                                                                                                                                                                                                                                                                                                                                                                                                                                                                                                                                                                                                                                                                                                                                                                                                                                                                                                                                                                                                                                                                                                                                                                                                                                                                                                                                                                                                                                                                                                                                                                                                                                                                                                                                              |                                |       |
|                                                                                                                                                                                                                                                                                                                                                                                                                                                                                                                                                                                                                                                                                                                                                                                                                                                                                                                                                                                                                                                                                                                                                                                                                                                                                                                                                                                                                                                                                                                                                                                                                                                                                                                                                                                                                                                                                                                                                                                                                                                                                                                             |                                |       |
| M   mm   32                                                                                                                                                                                                                                                                                                                                                                                                                                                                                                                                                                                                                                                                                                                                                                                                                                                                                                                                                                                                                                                                                                                                                                                                                                                                                                                                                                                                                                                                                                                                                                                                                                                                                                                                                                                                                                                                                                                                                                                                                                                                                                                 |                                | 15    |
| L   mm   44                                                                                                                                                                                                                                                                                                                                                                                                                                                                                                                                                                                                                                                                                                                                                                                                                                                                                                                                                                                                                                                                                                                                                                                                                                                                                                                                                                                                                                                                                                                                                                                                                                                                                                                                                                                                                                                                                                                                                                                                                                                                                                                 |                                |       |
| L1 mm                                                                                                                                                                                                                                                                                                                                                                                                                                                                                                                                                                                                                                                                                                                                                                                                                                                                                                                                                                                                                                                                                                                                                                                                                                                                                                                                                                                                                                                                                                                                                                                                                                                                                                                                                                                                                                                                                                                                                                                                                                                                                                                       |                                |       |
| 13.1   13.1   13.1   13.1   13.1   13.1   13.1   13.1   13.1   13.1   13.1   13.1   13.1   13.1   13.1   13.1   13.1   13.1   13.1   13.1   13.1   13.1   13.1   13.1   13.1   13.1   13.1   13.1   13.1   13.1   13.1   13.1   13.1   13.1   13.1   13.1   13.1   13.1   13.1   13.1   13.1   13.1   13.1   13.1   13.1   13.1   13.1   13.1   13.1   13.1   13.1   13.1   13.1   13.1   13.1   13.1   13.1   13.1   13.1   13.1   13.1   13.1   13.1   13.1   13.1   13.1   13.1   13.1   13.1   13.1   13.1   13.1   13.1   13.1   13.1   13.1   13.1   13.1   13.1   13.1   13.1   13.1   13.1   13.1   13.1   13.1   13.1   13.1   13.1   13.1   13.1   13.1   13.1   13.1   13.1   13.1   13.1   13.1   13.1   13.1   13.1   13.1   13.1   13.1   13.1   13.1   13.1   13.1   13.1   13.1   13.1   13.1   13.1   13.1   13.1   13.1   13.1   13.1   13.1   13.1   13.1   13.1   13.1   13.1   13.1   13.1   13.1   13.1   13.1   13.1   13.1   13.1   13.1   13.1   13.1   13.1   13.1   13.1   13.1   13.1   13.1   13.1   13.1   13.1   13.1   13.1   13.1   13.1   13.1   13.1   13.1   13.1   13.1   13.1   13.1   13.1   13.1   13.1   13.1   13.1   13.1   13.1   13.1   13.1   13.1   13.1   13.1   13.1   13.1   13.1   13.1   13.1   13.1   13.1   13.1   13.1   13.1   13.1   13.1   13.1   13.1   13.1   13.1   13.1   13.1   13.1   13.1   13.1   13.1   13.1   13.1   13.1   13.1   13.1   13.1   13.1   13.1   13.1   13.1   13.1   13.1   13.1   13.1   13.1   13.1   13.1   13.1   13.1   13.1   13.1   13.1   13.1   13.1   13.1   13.1   13.1   13.1   13.1   13.1   13.1   13.1   13.1   13.1   13.1   13.1   13.1   13.1   13.1   13.1   13.1   13.1   13.1   13.1   13.1   13.1   13.1   13.1   13.1   13.1   13.1   13.1   13.1   13.1   13.1   13.1   13.1   13.1   13.1   13.1   13.1   13.1   13.1   13.1   13.1   13.1   13.1   13.1   13.1   13.1   13.1   13.1   13.1   13.1   13.1   13.1   13.1   13.1   13.1   13.1   13.1   13.1   13.1   13.1   13.1   13.1   13.1   13.1   13.1   13.1   13.1   13.1   13.1   13.1   13.1   13.1   13.1   13.1   13.1   13.1   13.1   13.1   13.1   |                                |       |
| P1 mm                                                                                                                                                                                                                                                                                                                                                                                                                                                                                                                                                                                                                                                                                                                                                                                                                                                                                                                                                                                                                                                                                                                                                                                                                                                                                                                                                                                                                                                                                                                                                                                                                                                                                                                                                                                                                                                                                                                                                                                                                                                                                                                       |                                |       |
| P2 mm                                                                                                                                                                                                                                                                                                                                                                                                                                                                                                                                                                                                                                                                                                                                                                                                                                                                                                                                                                                                                                                                                                                                                                                                                                                                                                                                                                                                                                                                                                                                                                                                                                                                                                                                                                                                                                                                                                                                                                                                                                                                                                                       |                                |       |
| M x 22                                                                                                                                                                                                                                                                                                                                                                                                                                                                                                                                                                                                                                                                                                                                                                                                                                                                                                                                                                                                                                                                                                                                                                                                                                                                                                                                                                                                                                                                                                                                                                                                                                                                                                                                                                                                                                                                                                                                                                                                                                                                                                                      |                                |       |
| Ø [mm]         1.8           S [mm]         3.3           T [mm]         4.3           (Runner Block)Forces and Torques         ***           Basic Load Ratings C [N]         5350           Basic Load Ratings C [N]         9080           Static Moment Ratings-Ma [N-m]         63.3           Static Moment Ratings-Mb [N-m]         63.3           Static Moment Ratings-Mc [N-m]         70.0           (Runner Block)Weight         ***           Weight-Block [g]         90           Standard Miniature Rail Top Mount         ***           (Top Mount Rail)Details         ***           Size [mm]         15           (Top Mount Rail)Dimensions         ***           H [mm]         9.5           P [mm]         40           D [mm]         6           d 1 [mm]         3.5           g 1 [mm]         4.5           (Top Mount Rail)Weight         ***           Weights-Rail [g/m]         930.0           Standard Miniature Rail Bottom Tapped Mount         **           (Bottom Mount Rail)Details         **           Size [mm]         9.5           H [mm]         9.5           H [mm]         9.5 <td></td> <td></td>                                                                                                                                                                                                                                                                                                                                                                                                                                                                                                                                                                                                                                                                                                                                                                                                                                                                                                                                                                       |                                |       |
| S mm                                                                                                                                                                                                                                                                                                                                                                                                                                                                                                                                                                                                                                                                                                                                                                                                                                                                                                                                                                                                                                                                                                                                                                                                                                                                                                                                                                                                                                                                                                                                                                                                                                                                                                                                                                                                                                                                                                                                                                                                                                                                                                                        |                                |       |
| T mm                                                                                                                                                                                                                                                                                                                                                                                                                                                                                                                                                                                                                                                                                                                                                                                                                                                                                                                                                                                                                                                                                                                                                                                                                                                                                                                                                                                                                                                                                                                                                                                                                                                                                                                                                                                                                                                                                                                                                                                                                                                                                                                        |                                |       |
| Runner Block Porces and Torques   Basic Load Ratings C [N]                                                                                                                                                                                                                                                                                                                                                                                                                                                                                                                                                                                                                                                                                                                                                                                                                                                                                                                                                                                                                                                                                                                                                                                                                                                                                                                                                                                                                                                                                                                                                                                                                                                                                                                                                                                                                                                                                                                                                                                                                                                                  |                                |       |
| Basic Load Ratings C [N]         5350           Basic Load Ratings C0 [N]         9080           Static Moment Ratings-Ma [N-m]         63.3           Static Moment Ratings-Mc [N-m]         70.0           (Runner Block)Weight         "Useph-Block [g]         90           Weight-Block [g]         90           Standard Miniature Rail Top Mount         "Top Mount Rail)Details           Size [mm]         15           (Top Mount Rail)Dimensions         "Top Mount Rail)Dimensions           H [mm]         16           W1 [mm]         15           H1 [mm]         9.5           P [mm]         40           D [mm]         6           d [mm]         3.5           g1 [mm]         4.5           (Top Mount Rail)Weight         930.0           Weights-Rail [g/m]         930.0           Standard Miniature Rail Bottom Tapped Mount         [Bottom Mount Rail)Dimensions           H1 [mm]         9.5           W1 [mm]         9.5           W1 [mm]         9.5           W1 [mm]         40           M1 [mm]         40           M1 [mm]         40           M1 [mm]         40           M1 [mm]         4                                                                                                                                                                                                                                                                                                                                                                                                                                                                                                                                                                                                                                                                                                                                                                                                                                                                                                                                                                                     |                                | 4.3   |
| Basic Load Ratings C0 [N]         9080           Static Moment Ratings-Ma [N-m]         63.3           Static Moment Ratings-Mc [N-m]         70.0           (Runner Block)Weight         70.0           Weight-Block [g]         90           Standard Miniature Rail Top Mount         ************************************                                                                                                                                                                                                                                                                                                                                                                                                                                                                                                                                                                                                                                                                                                                                                                                                                                                                                                                                                                                                                                                                                                                                                                                                                                                                                                                                                                                                                                                                                                                                                                                                                                                                                                                                                                                               |                                |       |
| Static Moment Ratings-Mb [N-m]         63.3           Static Moment Ratings-Mb [N-m]         63.3           Static Moment Ratings-Mc [N-m]         70.0           (Runner Block)Weight         Weight-Block [g]         90           Standard Miniature Rail Top Mount (Top Mount Rail)Details         Size [mm]         15           (Top Mount Rail)Dimensions         I [mm]         16           H [mm]         15         15           H [mm]         9.5           P [mm]         40           D [mm]         40           D [mm]         3.5           g1 [mm]         3.5           (Top Mount Rail)Weight         90.0           Standard Miniature Rail Bottom Tapped Mount (Bottom Mount Rail)Details         15           Size [mm]         15           (Bottom Mount Rail)Dimensions         15           H1 [mm]         9.5           W1 [mm]         15           P [mm]         40           M1 [mm]         40 </td <td></td> <td></td>                                                                                                                                                                                                                                                                                                                                                                                                                                                                                                                                                                                                                                                                                                                                                                                                                                                                                                                                                                                                                 |                                |       |
| Static Moment Ratings-Mb [N-m]         63.3           Static Moment Ratings-Mc [N-m]         70.0           (Runner Block)Weight         Weight-Block [g]         90           Standard Miniature Rail Top Mount           (Top Mount Rail)Details         15           Size [mm]         15           (Top Mount Rail)Dimensions         If           H [mm]         16           W1 [mm]         15           H1 [mm]         9.5           P [mm]         40           D [mm]         6           d1 [mm]         3.5           g1 [mm]         4.5           (Top Mount Rail)Weight         930.0           Standard Miniature Rail Bottom Tapped Mount         (Bottom Mount Rail)Details           Size [mm]         15           (Bottom Mount Rail)Dimensions         15           H1 [mm]         9.5           W1 [mm]         9.5           W1 [mm]         40           M1 [mm]         40           M1 [mm]         40           M1 [mm]         40           M5         (Bottom Mount Rail)Weight                                                                                                                                                                                                                                                                                                                                                                                                                                                                                                                                                                                                                                                                                                                                                                                                                                                                                                                                                                                                                                                                                                             |                                |       |
| Static Moment Ratings-Mc [N-m]         (Runner Block)Weight         Weight-Block [g]       90         Standard Miniature Rail Top Mount (Top Mount Rail)Details         Size [mm]       15         (Top Mount Rail)Dimensions         H [mm]       16         W1 [mm]       9.5       P [mm]       40         D [mm]       40       Classing and a colspan="2">Classing and a cols                                                                                                                                                                                                                                                                                                                                                                                                                                                                                                                                 | Static Moment Ratings-Ma [N-m] |       |
| Runner Block)Weight   Weight-Block [g] 90   Standard Miniature Rail Top Mount (Top Mount Rail)Details   Size [mm] 15   Size [mm] 16   W1 [mm] 15   H1 [mm] 9.5   F1 [mm] 40   Size [mm] 9.5   Size [mm] 9.5 |                                |       |
| Weight-Block [g]   90   Standard Miniature Rail Top Mount (Top Mount Rail)Details   15   Size [mm]                                                                                                                                                                                                                                                                                                                                                                                                                                                                                                                                                                                                                                                                                                                                                                                                                                                                                                                                                                                                                                                                                                                                                                                                                                                                                                                                                                                                                                                                                                                                                                                                                                                                                                                                                                                                                                                                                                                                                                                                                          |                                | 70.0  |
| Standard Miniature Rail Top Mount (Top Mount Rail)Details   15     (Top Mount Rail)Dimensions   16     (Minimal   16     (Minimal   15     (Minimal   15     (Minimal   16     (Minimal   16  |                                |       |
| Top Mount Rail)Details   15   15   15   15   15   15   15   1                                                                                                                                                                                                                                                                                                                                                                                                                                                                                                                                                                                                                                                                                                                                                                                                                                                                                                                                                                                                                                                                                                                                                                                                                                                                                                                                                                                                                                                                                                                                                                                                                                                                                                                                                                                                                                                                                                                                                                                                                                                               |                                | 90    |
| Size [mm]       15         (Top Mount Rail)Dimensions         H [mm]       16         W1 [mm]       15         H1 [mm]       40         D [mm]       6         d1 [mm]       3.5         g1 [mm]       4.5         (Top Mount Rail)Weight         Standard Miniature Rail Bottom Tapped Mount         (Bottom Mount Rail)Details         Size [mm]       15         (Bottom Mount Rail)Dimensions         H1 [mm]       9.5         W1 [mm]       9.5         W1 [mm]       40         M1       M4 x 0.7         (Bottom Mount Rail)Weight                                                                                                                                                                                                                                                                                                                                                                                                                                                                                                                                                                                                                                                                                                                                                                                                                                                                                                                                                                                                                                                                                                                                                                                                                                                                                                                                                                                                                                                                                                                                                                                  |                                |       |
| Top Mount Rail)Dimensions                                                                                                                                                                                                                                                                                                                                                                                                                                                                                                                                                                                                                                                                                                                                                                                                                                                                                                                                                                                                                                                                                                                                                                                                                                                                                                                                                                                                                                                                                                                                                                                                                                                                                                                                                                                                                                                                                                                                                                                                                                                                                                   | (Top Mount Rail)Details        |       |
| H [mm]                                                                                                                                                                                                                                                                                                                                                                                                                                                                                                                                                                                                                                                                                                                                                                                                                                                                                                                                                                                                                                                                                                                                                                                                                                                                                                                                                                                                                                                                                                                                                                                                                                                                                                                                                                                                                                                                                                                                                                                                                                                                                                                      |                                | 15    |
| W1 [mm]       15         H1 [mm]       9.5         P [mm]       40         D [mm]       6         d1 [mm]       3.5         g1 [mm]       4.5         (Top Mount Rail)Weight         Weights-Rail [g/m]       930.0         Standard Miniature Rail Bottom Tapped Mount         (Bottom Mount Rail)Details         Size [mm]       15         (Bottom Mount Rail)Dimensions       15         H1 [mm]       9.5         W1 [mm]       15         P [mm]       40         M1       M4 x 0.7         (Bottom Mount Rail)Weight       M4 x 0.7                                                                                                                                                                                                                                                                                                                                                                                                                                                                                                                                                                                                                                                                                                                                                                                                                                                                                                                                                                                                                                                                                                                                                                                                                                                                                                                                                                                                                                                                                                                                                                                  |                                |       |
| H1 [mm]   9.5     P [mm]   40     D [mm]   6     d1 [mm]   3.5     g1 [mm]   4.5     (Top Mount Rail)Weight     Weights-Rail [g/m]   930.0     Standard Miniature Rail Bottom Tapped Mount     (Bottom Mount Rail)Details     Size [mm]   15     (Bottom Mount Rail)Dimensions     H1 [mm]   9.5     W1 [mm]   9.5     P [mm]   40     M1     (Bottom Mount Rail)Weight     H2     M3     M4 x 0.7     (Bottom Mount Rail)Weight     H3     M4 x 0.7     (Bottom Mount Rail)Weight     H4     M5     M6     M6     M7     (Bottom Mount Rail)Weight     H5     H6     H7     H8     H8     H9     H9 |                                |       |
| P [mm]       40         D [mm]       6         d1 [mm]       3.5         g1 [mm]       4.5         (Top Mount Rail)Weight         Weights-Rail [g/m]         Standard Miniature Rail Bottom Tapped Mount         (Bottom Mount Rail)Details         Size [mm]       15         (Bottom Mount Rail)Dimensions       3.5         H1 [mm]       9.5         W1 [mm]       15         P [mm]       40         M1       M4 x 0.7         (Bottom Mount Rail)Weight                                                                                                                                                                                                                                                                                                                                                                                                                                                                                                                                                                                                                                                                                                                                                                                                                                                                                                                                                                                                                                                                                                                                                                                                                                                                                                                                                                                                                                                                                                                                                                                                                                                               |                                |       |
| D [mm]                                                                                                                                                                                                                                                                                                                                                                                                                                                                                                                                                                                                                                                                                                                                                                                                                                                                                                                                                                                                                                                                                                                                                                                                                                                                                                                                                                                                                                                                                                                                                                                                                                                                                                                                                                                                                                                                                                                                                                                                                                                                                                                      |                                |       |
| d1 [mm]   3.5                                                                                                                                                                                                                                                                                                                                                                                                                                                                                                                                                                                                                                                                                                                                                                                                                                                                                                                                                                                                                                                                                                                                                                                                                                                                                                                                                                                                                                                                                                                                                                                                                                                                                                                                                                                                                                                                                                                                                                                                                                                                                                               |                                |       |
| G1   mm   4.5     (Top Mount Rail)Weight   930.0     Standard Miniature Rail Bottom Tapped Mount   (Bottom Mount Rail)Details   15     (Bottom Mount Rail)Dimensions   15     H1   mm   9.5     W1   mm   15     P   mm   40     M1   M4 x 0.7     (Bottom Mount Rail)Weight                                                                                                                                                                                                                                                                                                                                                                                                                                                                                                                                                                                                                                                                                                                                                                                                                                                                                                                                                                                                                                                                                                                                                                                                                                                                                                                                                                                                                                                                                                                                                                                                                                                                                                                                                                                                                                                |                                |       |
| (Top Mount Rail)Weight         Weights-Rail [g/m]       930.0         Standard Miniature Rail Bottom Tapped Mount         (Bottom Mount Rail)Details       15         Size [mm]       15         (Bottom Mount Rail)Dimensions       9.5         W1 [mm]       9.5         W1 [mm]       15         P [mm]       40         M1       M4 x 0.7         (Bottom Mount Rail)Weight                                                                                                                                                                                                                                                                                                                                                                                                                                                                                                                                                                                                                                                                                                                                                                                                                                                                                                                                                                                                                                                                                                                                                                                                                                                                                                                                                                                                                                                                                                                                                                                                                                                                                                                                             |                                |       |
| Weights-Rail [g/m]       930.0         Standard Miniature Rail Bottom Tapped Mount         (Bottom Mount Rail)Details       15         Size [mm]       15         (Bottom Mount Rail)Dimensions       9.5         W1 [mm]       9.5         W1 [mm]       15         P [mm]       40         M1       M4 x 0.7         (Bottom Mount Rail)Weight                                                                                                                                                                                                                                                                                                                                                                                                                                                                                                                                                                                                                                                                                                                                                                                                                                                                                                                                                                                                                                                                                                                                                                                                                                                                                                                                                                                                                                                                                                                                                                                                                                                                                                                                                                            |                                | 4.5   |
| Standard Miniature Rail Bottom Tapped Mount           (Bottom Mount Rail)Details         15           Size [mm]         15           (Bottom Mount Rail)Dimensions         9.5           W1 [mm]         15           P [mm]         40           M1         M4 x 0.7           (Bottom Mount Rail)Weight                                                                                                                                                                                                                                                                                                                                                                                                                                                                                                                                                                                                                                                                                                                                                                                                                                                                                                                                                                                                                                                                                                                                                                                                                                                                                                                                                                                                                                                                                                                                                                                                                                                                                                                                                                                                                   |                                |       |
| (Bottom Mount Rail)Details         Size [mm]       15         (Bottom Mount Rail)Dimensions       9.5         W1 [mm]       15         P [mm]       40         M1       M4 x 0.7         (Bottom Mount Rail)Weight                                                                                                                                                                                                                                                                                                                                                                                                                                                                                                                                                                                                                                                                                                                                                                                                                                                                                                                                                                                                                                                                                                                                                                                                                                                                                                                                                                                                                                                                                                                                                                                                                                                                                                                                                                                                                                                                                                          |                                | 930.0 |
| Size [mm]       15         (Bottom Mount Rail)Dimensions       9.5         H1 [mm]       9.5         W1 [mm]       15         P [mm]       40         M1       M4 x 0.7         (Bottom Mount Rail)Weight                                                                                                                                                                                                                                                                                                                                                                                                                                                                                                                                                                                                                                                                                                                                                                                                                                                                                                                                                                                                                                                                                                                                                                                                                                                                                                                                                                                                                                                                                                                                                                                                                                                                                                                                                                                                                                                                                                                   |                                |       |
| (Bottom Mount Rail)Dimensions       H1 [mm]     9.5       W1 [mm]     15       P [mm]     40       M1     M4 x 0.7       (Bottom Mount Rail)Weight                                                                                                                                                                                                                                                                                                                                                                                                                                                                                                                                                                                                                                                                                                                                                                                                                                                                                                                                                                                                                                                                                                                                                                                                                                                                                                                                                                                                                                                                                                                                                                                                                                                                                                                                                                                                                                                                                                                                                                          |                                | 15    |
| H1 [mm] 9.5 W1 [mm] 15 P [mm] 40 M1 M4 x 0.7 (Bottom Mount Rail)Weight                                                                                                                                                                                                                                                                                                                                                                                                                                                                                                                                                                                                                                                                                                                                                                                                                                                                                                                                                                                                                                                                                                                                                                                                                                                                                                                                                                                                                                                                                                                                                                                                                                                                                                                                                                                                                                                                                                                                                                                                                                                      |                                |       |
| W1 [mm]       15         P [mm]       40         M1       M4 x 0.7         (Bottom Mount Rail)Weight       15                                                                                                                                                                                                                                                                                                                                                                                                                                                                                                                                                                                                                                                                                                                                                                                                                                                                                                                                                                                                                                                                                                                                                                                                                                                                                                                                                                                                                                                                                                                                                                                                                                                                                                                                                                                                                                                                                                                                                                                                               |                                | 9.5   |
| P [mm] 40 M1 M4 x 0.7 (Bottom Mount Rail)Weight                                                                                                                                                                                                                                                                                                                                                                                                                                                                                                                                                                                                                                                                                                                                                                                                                                                                                                                                                                                                                                                                                                                                                                                                                                                                                                                                                                                                                                                                                                                                                                                                                                                                                                                                                                                                                                                                                                                                                                                                                                                                             |                                |       |
| M1 M4 x 0.7 (Bottom Mount Rail)Weight                                                                                                                                                                                                                                                                                                                                                                                                                                                                                                                                                                                                                                                                                                                                                                                                                                                                                                                                                                                                                                                                                                                                                                                                                                                                                                                                                                                                                                                                                                                                                                                                                                                                                                                                                                                                                                                                                                                                                                                                                                                                                       |                                |       |
| (Bottom Mount Rail)Weight                                                                                                                                                                                                                                                                                                                                                                                                                                                                                                                                                                                                                                                                                                                                                                                                                                                                                                                                                                                                                                                                                                                                                                                                                                                                                                                                                                                                                                                                                                                                                                                                                                                                                                                                                                                                                                                                                                                                                                                                                                                                                                   |                                | · •   |
|                                                                                                                                                                                                                                                                                                                                                                                                                                                                                                                                                                                                                                                                                                                                                                                                                                                                                                                                                                                                                                                                                                                                                                                                                                                                                                                                                                                                                                                                                                                                                                                                                                                                                                                                                                                                                                                                                                                                                                                                                                                                                                                             | ****                           |       |
|                                                                                                                                                                                                                                                                                                                                                                                                                                                                                                                                                                                                                                                                                                                                                                                                                                                                                                                                                                                                                                                                                                                                                                                                                                                                                                                                                                                                                                                                                                                                                                                                                                                                                                                                                                                                                                                                                                                                                                                                                                                                                                                             | Weights-Rail [g/m]             | 930.0 |