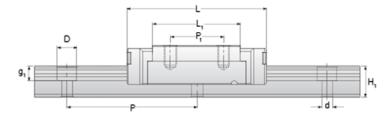

## **NMR 15MN SUE Assembly**

Call 800-321-7800 or visit us online at www.nookindustries.com to configure and order your NMR 15MN SUE Assembly today!

| Dimensions                                   |          |
|----------------------------------------------|----------|
| H [mm]                                       | 16       |
| W2 [mm]                                      | 8.5      |
| Standard Miniature Block Four Mounting Holes | 0.0      |
| (Runner Block)Details                        |          |
| Size [mm]                                    | 15       |
| (Runner Block)Dimensions                     |          |
| W [mm]                                       | 32       |
| L [mm]                                       | 44.6     |
| L1 [mm]                                      | 27       |
| h2 [mm]                                      | 13.1     |
| P1 [mm]                                      | 20       |
| P2 [mm]                                      | 25       |
| M × g2                                       | M3 × 5.5 |
| Ø [mm]                                       | 1.8      |
| S [mm]                                       | 3.3      |
| T [mm]                                       | 4.3      |
| (Runner Block)Forces and Torques             |          |
| Basic Load Ratings C [N]                     | 3810     |
| Basic Load Ratings C0 [N]                    | 5590     |
| Static Moment Ratings-Ma [N-m]               | 27.0     |
| Static Moment Ratings-Mb [N-m]               | 27.0     |
| Static Moment Ratings-Mc [N-m]               | 43.6     |
| (Runner Block)Weight                         |          |
| Weight-Block [g]                             | 61       |
| Standard Miniature Rail Top Mount            |          |
| (Top Mount Rail)Details                      |          |
| Size [mm]                                    | 15       |
| (Top Mount Rail)Dimensions                   |          |
| H [mm]                                       | 16       |
| W1 [mm]                                      | 15       |
| H1 [mm]                                      | 9.5      |
| P [mm]                                       | 40       |
| D [mm]                                       | 6        |
| d1 [mm]                                      | 3.5      |
| g1 [mm]                                      | 4.5      |
| (Top Mount Rail)Weight                       |          |
| Weights-Rail [g/m]                           | 930.0    |
| Standard Miniature Rail Bottom Tapped Mount  |          |
| (Bottom Mount Rail)Details                   |          |
| Size [mm]                                    | 15       |
| (Bottom Mount Rail)Dimensions                |          |
| H1 [mm]                                      | 9.5      |
| W1 [mm]                                      | 15       |
| P [mm]                                       | 40       |
| M1                                           | M4 x 0.7 |
| (Bottom Mount Rail)Weight                    |          |
| Weights-Rail [g/m]                           | 930.0    |