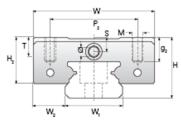

## **NMR 15MN SUE Assembly**

Call 800-321-7800 or visit us online at www.nookindustries.com to configure and order your NMR 15MN SUE Assembly today!

| Dimensions                                   |          |
|----------------------------------------------|----------|
| H [mm]                                       | 16       |
| W2 [mm]                                      | 8.5      |
| Standard Miniature Block Four Mounting Holes | 0.0      |
| (Runner Block)Details                        |          |
| Size [mm]                                    | 15       |
| (Runner Block)Dimensions                     |          |
| W [mm]                                       | 32       |
| L [mm]                                       | 44.6     |
| L1 [mm]                                      | 27       |
| h2 [mm]                                      | 13.1     |
| P1 [mm]                                      | 20       |
| P2 [mm]                                      | 25       |
| M × g2                                       | M3 × 5.5 |
| Ø [mm]                                       | 1.8      |
| S [mm]                                       | 3.3      |
| T [mm]                                       | 4.3      |
| (Runner Block)Forces and Torques             |          |
| Basic Load Ratings C [N]                     | 3810     |
| Basic Load Ratings C0 [N]                    | 5590     |
| Static Moment Ratings-Ma [N-m]               | 27.0     |
| Static Moment Ratings-Mb [N-m]               | 27.0     |
| Static Moment Ratings-Mc [N-m]               | 43.6     |
| (Runner Block)Weight                         |          |
| Weight-Block [g]                             | 61       |
| Standard Miniature Rail Top Mount            |          |
| (Top Mount Rail)Details                      |          |
| Size [mm]                                    | 15       |
| (Top Mount Rail)Dimensions                   |          |
| H [mm]                                       | 16       |
| W1 [mm]                                      | 15       |
| H1 [mm]                                      | 9.5      |
| P [mm]                                       | 40       |
| D [mm]                                       | 6        |
| d1 [mm]                                      | 3.5      |
| g1 [mm]                                      | 4.5      |
| (Top Mount Rail)Weight                       |          |
| Weights-Rail [g/m]                           | 930.0    |
| Standard Miniature Rail Bottom Tapped Mount  |          |
| (Bottom Mount Rail)Details                   |          |
| Size [mm]                                    | 15       |
| (Bottom Mount Rail)Dimensions                |          |
| H1 [mm]                                      | 9.5      |
| W1 [mm]                                      | 15       |
| P [mm]                                       | 40       |
| M1                                           | M4 x 0.7 |
| (Bottom Mount Rail)Weight                    |          |
| Weights-Rail [g/m]                           | 930.0    |