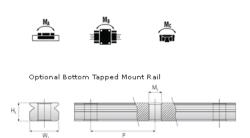

## **NMR 15MN SUE Assembly**

Call 800-321-7800 or visit us online at www.nookindustries.com to configure and order your NMR 15MN SUE Assembly today!

| Dimensions                                   |          |
|----------------------------------------------|----------|
| H [mm]                                       | 16       |
| W2 [mm]                                      | 8.5      |
| Standard Miniature Block Four Mounting Holes | 0.0      |
| (Runner Block)Details                        |          |
| Size [mm]                                    | 15       |
| (Runner Block)Dimensions                     |          |
| W [mm]                                       | 32       |
| L [mm]                                       | 44.6     |
| L1 [mm]                                      | 27       |
| h2 [mm]                                      | 13.1     |
| P1 [mm]                                      | 20       |
| P2 [mm]                                      | 25       |
| M × g2                                       | M3 × 5.5 |
| Ø [mm]                                       | 1.8      |
| S [mm]                                       | 3.3      |
| T [mm]                                       | 4.3      |
| (Runner Block)Forces and Torques             |          |
| Basic Load Ratings C [N]                     | 3810     |
| Basic Load Ratings C0 [N]                    | 5590     |
| Static Moment Ratings-Ma [N-m]               | 27.0     |
| Static Moment Ratings-Mb [N-m]               | 27.0     |
| Static Moment Ratings-Mc [N-m]               | 43.6     |
| (Runner Block)Weight                         |          |
| Weight-Block [g]                             | 61       |
| Standard Miniature Rail Top Mount            |          |
| (Top Mount Rail)Details                      |          |
| Size [mm]                                    | 15       |
| (Top Mount Rail)Dimensions                   |          |
| H [mm]                                       | 16       |
| W1 [mm]                                      | 15       |
| H1 [mm]                                      | 9.5      |
| P [mm]                                       | 40       |
| D [mm]                                       | 6        |
| d1 [mm]                                      | 3.5      |
| g1 [mm]                                      | 4.5      |
| (Top Mount Rail)Weight                       |          |
| Weights-Rail [g/m]                           | 930.0    |
| Standard Miniature Rail Bottom Tapped Mount  |          |
| (Bottom Mount Rail)Details                   |          |
| Size [mm]                                    | 15       |
| (Bottom Mount Rail)Dimensions                |          |
| H1 [mm]                                      | 9.5      |
| W1 [mm]                                      | 15       |
| P [mm]                                       | 40       |
| M1                                           | M4 x 0.7 |
| (Bottom Mount Rail)Weight                    |          |
| Weights-Rail [g/m]                           | 930.0    |