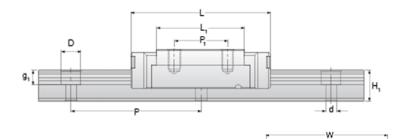

## NMR 12MN SUE Assembly

Call 800-321-7800 or visit us online at www.nookindustries.com to configure and order your NMR 12MN SUE Assembly today!

| Dimensions                                   |              |
|----------------------------------------------|--------------|
| H [mm]                                       | 13           |
| W2 [mm]                                      | 7.5          |
| Standard Miniature Block Four Mounting Holes | 7.5          |
| (Runner Block)Details                        |              |
| Size [mm]                                    | 12           |
| (Runner Block)Dimensions                     | 12           |
| W [mm]                                       | 27           |
|                                              | 36.8         |
| L1 [mm]                                      | 22           |
| h2 [mm]                                      | 10.6         |
| P1 [mm]                                      | 15           |
| P2 [mm]                                      | 20           |
| $M \times g2$                                | <br>M3 × 3.5 |
| Ø [mm]                                       | 1.3          |
| S [mm]                                       | 3.2          |
|                                              | 4.3          |
| T [mm]<br>(Runner Block)Forces and Torques   | 4.0          |
| Basic Load Ratings C [N]                     | 2308         |
| Basic Load Ratings C0 [N]                    | 3465         |
| Static Moment Ratings-Ma [N-m]               | 12.9         |
| Static Moment Ratings-Ma [N-m]               | 12.9         |
| Static Moment Ratings-Mc [N-m]               | 21.5         |
| (Runner Block)Weight                         | 21.0         |
| Weight-Block [g]                             | 34           |
| Standard Miniature Rail Top Mount            | 34           |
| (Top Mount Rail)Details                      |              |
| Size [mm]                                    | 12           |
| (Top Mount Rail)Dimensions                   | 12           |
| H [mm]                                       | 13           |
| W1 [mm]                                      | 12           |
| H1 [mm]                                      | 7.5          |
| P [mm]                                       | 25           |
| D [mm]                                       | 6            |
| d1 [mm]                                      | 3.5          |
| g1 [mm]                                      | 4.5          |
| (Top Mount Rail)Weight                       | 4.5          |
| Weights-Rail [g/m]                           | 602.0        |
| Standard Miniature Rail Bottom Tapped Mount  | 002.0        |
| (Bottom Mount Rail)Details                   |              |
| Size [mm]                                    | 12           |
| (Bottom Mount Rail)Dimensions                | 12           |
| H1 [mm]                                      | 7.5          |
| W1 [mm]                                      | 12           |
| P [mm]                                       | 25           |
| M1                                           | M4 x 0.7     |
| (Bottom Mount Rail)Weight                    |              |
| Weights-Rail [g/m]                           | 602.0        |
| wolgino-rai [gini]                           | 002.0        |
|                                              |              |