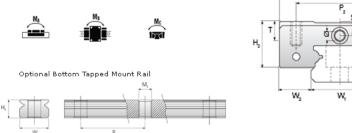

## NMR 12MN SUE Assembly

Call 800-321-7800 or visit us online at www.nookindustries.com to configure and order your NMR 12MN SUE Assembly today!

| Dimensions                                   |              |
|----------------------------------------------|--------------|
| H [mm]                                       | 13           |
| W2 [mm]                                      | 7.5          |
| Standard Miniature Block Four Mounting Holes | 7.5          |
| (Runner Block)Details                        |              |
| Size [mm]                                    | 12           |
| (Runner Block)Dimensions                     | 12           |
| W [mm]                                       | 27           |
|                                              | 36.8         |
| L1 [mm]                                      | 22           |
| h2 [mm]                                      | 10.6         |
| P1 [mm]                                      | 15           |
| P2 [mm]                                      | 20           |
| $M \times g2$                                | <br>M3 × 3.5 |
| Ø [mm]                                       | 1.3          |
| S [mm]                                       | 3.2          |
|                                              | 4.3          |
| T [mm]<br>(Runner Block)Forces and Torques   | 4.0          |
| Basic Load Ratings C [N]                     | 2308         |
| Basic Load Ratings C0 [N]                    | 3465         |
| Static Moment Ratings-Ma [N-m]               | 12.9         |
| Static Moment Ratings-Ma [N-m]               | 12.9         |
| Static Moment Ratings-Mc [N-m]               | 21.5         |
| (Runner Block)Weight                         | 21.0         |
| Weight-Block [g]                             | 34           |
| Standard Miniature Rail Top Mount            | 34           |
| (Top Mount Rail)Details                      |              |
| Size [mm]                                    | 12           |
| (Top Mount Rail)Dimensions                   | 12           |
| H [mm]                                       | 13           |
| W1 [mm]                                      | 12           |
| H1 [mm]                                      | 7.5          |
| P [mm]                                       | 25           |
| D [mm]                                       | 6            |
| d1 [mm]                                      | 3.5          |
| g1 [mm]                                      | 4.5          |
| (Top Mount Rail)Weight                       | 4.5          |
| Weights-Rail [g/m]                           | 602.0        |
| Standard Miniature Rail Bottom Tapped Mount  | 002.0        |
| (Bottom Mount Rail)Details                   |              |
| Size [mm]                                    | 12           |
| (Bottom Mount Rail)Dimensions                | 12           |
| H1 [mm]                                      | 7.5          |
| W1 [mm]                                      | 12           |
| P [mm]                                       | 25           |
| M1                                           | M4 x 0.7     |
| (Bottom Mount Rail)Weight                    |              |
| Weights-Rail [g/m]                           | 602.0        |
| wolgino-rai [gini]                           | 002.0        |
|                                              |              |