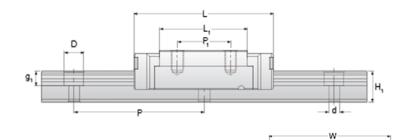

## NMR 15ML ZZ Assembly

Call 800-321-7800 or visit us online at www.nookindustries.com to configure and order your NMR 15ML ZZ Assembly today!

| Dimensions                                                                |          |
|---------------------------------------------------------------------------|----------|
| H [mm]                                                                    | 16       |
| W2 [mm]                                                                   | 8.5      |
| Standard Miniature Block Four Mounting Holes                              | 0.0      |
| (Runner Block)Details                                                     |          |
| Size [mm]                                                                 | 15       |
| (Runner Block)Dimensions                                                  | 10       |
| W [mm]                                                                    | 32       |
| L [mm]                                                                    | 60       |
| L1 [mm]                                                                   | 44       |
| h2 [mm]                                                                   | 12       |
| P1 [mm]                                                                   | 25       |
| P2 [mm]                                                                   | 25       |
| M × g2                                                                    | M3 × 5.5 |
| Ø [mm]                                                                    | 1.8      |
| S [mm]                                                                    | 3.3      |
| T [mm]                                                                    | 4.3      |
| (Runner Block)Forces and Torques                                          | т.о      |
| Basic Load Ratings C [N]                                                  | 5350     |
| Basic Load Ratings C0 [N]                                                 | 9080     |
| Static Moment Ratings-Ma [N-m]                                            | 63.3     |
| Static Moment Ratings-Mb [N-m]                                            | 63.3     |
| Static Moment Ratings-Mc [N-m]                                            | 70.0     |
| (Runner Block)Weight                                                      | 70.0     |
| Weight-Block [g]                                                          | 90       |
| Standard Miniature Rail Top Mount                                         |          |
| (Top Mount Rail)Details                                                   |          |
| Size [mm]                                                                 | 15       |
| (Top Mount Rail)Dimensions                                                |          |
| H [mm]                                                                    | 16       |
| W1 [mm]                                                                   | 15       |
| H1 [mm]                                                                   | 9.5      |
| P [mm]                                                                    | 40       |
| D [mm]                                                                    | 6        |
| d1 [mm]                                                                   | 3.5      |
| g1 [mm]                                                                   | 4.5      |
| (Top Mount Rail)Weight                                                    |          |
| Weights-Rail [g/m]                                                        | 930.0    |
| Standard Miniature Rail Bottom Tapped Mount<br>(Bottom Mount Rail)Details |          |
| Size [mm]                                                                 | 15       |
| (Bottom Mount Rail)Dimensions                                             |          |
| H1 [mm]                                                                   | 9.5      |
| W1 [mm]                                                                   | 15       |
| P [mm]                                                                    | 40       |
| M1                                                                        | M4 x 0.7 |
| (Bottom Mount Rail)Weight                                                 |          |
| Weights-Rail [g/m]                                                        | 930.0    |
| 5 10 I                                                                    |          |