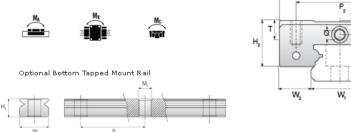

## NMR 15ML ZZ Assembly

Call 800-321-7800 or visit us online at www.nookindustries.com to configure and order your NMR 15ML ZZ Assembly today!

| Dimensions                                                                |          |
|---------------------------------------------------------------------------|----------|
| H [mm]                                                                    | 16       |
| W2 [mm]                                                                   | 8.5      |
| Standard Miniature Block Four Mounting Holes                              | 0.0      |
| (Runner Block)Details                                                     |          |
| Size [mm]                                                                 | 15       |
| (Runner Block)Dimensions                                                  | 10       |
| W [mm]                                                                    | 32       |
| L [mm]                                                                    | 60       |
| L1 [mm]                                                                   | 44       |
| h2 [mm]                                                                   | 12       |
| P1 [mm]                                                                   | 25       |
| P2 [mm]                                                                   | 25       |
| M × g2                                                                    | M3 × 5.5 |
| Ø [mm]                                                                    | 1.8      |
| S [mm]                                                                    | 3.3      |
| T [mm]                                                                    | 4.3      |
| (Runner Block)Forces and Torques                                          | т.о      |
| Basic Load Ratings C [N]                                                  | 5350     |
| Basic Load Ratings C0 [N]                                                 | 9080     |
| Static Moment Ratings-Ma [N-m]                                            | 63.3     |
| Static Moment Ratings-Mb [N-m]                                            | 63.3     |
| Static Moment Ratings-Mc [N-m]                                            | 70.0     |
| (Runner Block)Weight                                                      | 70.0     |
| Weight-Block [g]                                                          | 90       |
| Standard Miniature Rail Top Mount                                         |          |
| (Top Mount Rail)Details                                                   |          |
| Size [mm]                                                                 | 15       |
| (Top Mount Rail)Dimensions                                                |          |
| H [mm]                                                                    | 16       |
| W1 [mm]                                                                   | 15       |
| H1 [mm]                                                                   | 9.5      |
| P [mm]                                                                    | 40       |
| D [mm]                                                                    | 6        |
| d1 [mm]                                                                   | 3.5      |
| g1 [mm]                                                                   | 4.5      |
| (Top Mount Rail)Weight                                                    |          |
| Weights-Rail [g/m]                                                        | 930.0    |
| Standard Miniature Rail Bottom Tapped Mount<br>(Bottom Mount Rail)Details |          |
| Size [mm]                                                                 | 15       |
| (Bottom Mount Rail)Dimensions                                             |          |
| H1 [mm]                                                                   | 9.5      |
| W1 [mm]                                                                   | 15       |
| P [mm]                                                                    | 40       |
| M1                                                                        | M4 x 0.7 |
| (Bottom Mount Rail)Weight                                                 |          |
| Weights-Rail [g/m]                                                        | 930.0    |
| 5 10 I                                                                    |          |