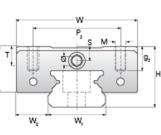

| Dimensions                                                                |               |
|---------------------------------------------------------------------------|---------------|
| H [mm]                                                                    | 6             |
| W2 [mm]                                                                   | 3.5           |
| Standard Miniature Block Two Perpendiculare Mounting Holes                |               |
| (Runner Block)Details                                                     |               |
| Size [mm]                                                                 | 5             |
| (Runner Block)Dimensions                                                  | v             |
| W [mm]                                                                    | 12            |
| L [mm]                                                                    | 16            |
| L1 [mm]                                                                   | 10            |
| h2 [mm]                                                                   | 4.5           |
| P2 [mm]                                                                   | 8             |
|                                                                           | о<br>M2 × 1.5 |
| M × g2                                                                    |               |
| ØS                                                                        | 0.7           |
| S<br>T                                                                    | 1.3           |
|                                                                           | ۷             |
| (Runner Block)Forces and Torques                                          | 205           |
| Basic Load Ratings C [N]                                                  | 335           |
| Basic Load Ratings C0 [N]                                                 | 550           |
| Static Moment Ratings-Ma [N-m]                                            | 1.0           |
| Static Moment Ratings-Mb [N-m]                                            | 1.0           |
| Static Moment Ratings-Mc [N-m]                                            | 1.7           |
| (Runner Block)Weight                                                      |               |
| Weight-Block [g]                                                          | 3.5           |
| Standard Miniature Rail Top Mount<br>(Top Mount Rail)Details              |               |
| Size [mm]                                                                 | 5             |
| (Top Mount Rail)Dimensions                                                |               |
| H [mm]                                                                    | 6             |
| W1 [mm]                                                                   | 5             |
| H1 [mm]                                                                   | 3.5           |
| P [mm]                                                                    | 15            |
| D [mm]                                                                    | 3.5           |
| d1 [mm]                                                                   | 2.4           |
| g1 [mm]                                                                   | 1             |
| (Top Mount Rail)Weight                                                    |               |
| Weights-Rail [g/m]                                                        | 116.0         |
| Standard Miniature Rail Bottom Tapped Mount<br>(Bottom Mount Rail)Details |               |
| Size [mm]                                                                 | 5             |
| (Bottom Mount Rail)Dimensions                                             |               |
| H1 [mm]                                                                   | 3.5           |
| W1 [mm]                                                                   | 5             |
| P [mm]                                                                    | 15            |
| M1                                                                        | M3 x .05      |
| (Bottom Mount Rail)Weight                                                 |               |
| Weights-Rail [g/m]                                                        | ,             |
|                                                                           |               |