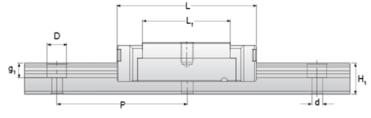

## NMR 5MN ZZ Assembly

Call 800-321-7800 or visit us online at www.nookindustries.com to configure and order your NMR 5MN ZZ Assembly today!

H,

|    | Optional Bottom Tapped Mount Rail |   |  |  |
|----|-----------------------------------|---|--|--|
| H, |                                   | P |  |  |

| Dimensions                                                                |               |
|---------------------------------------------------------------------------|---------------|
| H [mm]                                                                    | 6             |
| W2 [mm]                                                                   | 3.5           |
| Standard Miniature Block Two Perpendiculare Mounting Holes                |               |
| (Runner Block)Details                                                     |               |
| Size [mm]                                                                 | 5             |
| (Runner Block)Dimensions                                                  | v             |
| W [mm]                                                                    | 12            |
| L [mm]                                                                    | 16            |
| L1 [mm]                                                                   | 10            |
| h2 [mm]                                                                   | 4.5           |
| P2 [mm]                                                                   | 8             |
|                                                                           | о<br>M2 × 1.5 |
| M × g2                                                                    |               |
| ØS                                                                        | 0.7           |
| S<br>T                                                                    | 1.3           |
|                                                                           | ۷             |
| (Runner Block)Forces and Torques                                          | 205           |
| Basic Load Ratings C [N]                                                  | 335           |
| Basic Load Ratings C0 [N]                                                 | 550           |
| Static Moment Ratings-Ma [N-m]                                            | 1.0           |
| Static Moment Ratings-Mb [N-m]                                            | 1.0           |
| Static Moment Ratings-Mc [N-m]                                            | 1.7           |
| (Runner Block)Weight                                                      |               |
| Weight-Block [g]                                                          | 3.5           |
| Standard Miniature Rail Top Mount<br>(Top Mount Rail)Details              |               |
| Size [mm]                                                                 | 5             |
| (Top Mount Rail)Dimensions                                                |               |
| H [mm]                                                                    | 6             |
| W1 [mm]                                                                   | 5             |
| H1 [mm]                                                                   | 3.5           |
| P [mm]                                                                    | 15            |
| D [mm]                                                                    | 3.5           |
| d1 [mm]                                                                   | 2.4           |
| g1 [mm]                                                                   | 1             |
| (Top Mount Rail)Weight                                                    |               |
| Weights-Rail [g/m]                                                        | 116.0         |
| Standard Miniature Rail Bottom Tapped Mount<br>(Bottom Mount Rail)Details |               |
| Size [mm]                                                                 | 5             |
| (Bottom Mount Rail)Dimensions                                             |               |
| H1 [mm]                                                                   | 3.5           |
| W1 [mm]                                                                   | 5             |
| P [mm]                                                                    | 15            |
| M1                                                                        | M3 x .05      |
| (Bottom Mount Rail)Weight                                                 |               |
| Weights-Rail [g/m]                                                        | ,             |
|                                                                           |               |