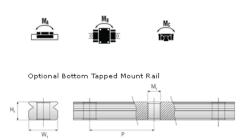

## NMR 12MN SS Assembly

Call 800-321-7800 or visit us online at www.nookindustries.com to configure and order your NMR 12MN SS Assembly today!

| Dimensions                                   |                |
|----------------------------------------------|----------------|
| H [mm]                                       | 13             |
| W2 [mm]                                      | 7.5            |
| Standard Miniature Block Four Mounting Holes |                |
| (Runner Block)Details                        |                |
| Size [mm]                                    | 12             |
| (Runner Block)Dimensions                     |                |
| W [mm]                                       | 27             |
| L [mm]                                       | 35.4           |
| L1 [mm]                                      | 22             |
| h2 [mm]                                      | 10             |
| P1 [mm]                                      | 15             |
| P2 [mm]                                      | 20             |
| M × g2                                       | M3 × 3.5       |
| Ø [mm]                                       | 1.3            |
| S [mm]                                       | 3.2            |
| T [mm]                                       | 4.3            |
| (Runner Block)Forces and Torques             |                |
| Basic Load Ratings C [N]                     | 2308           |
| Basic Load Ratings C0 [N]                    | 3465           |
| Static Moment Ratings-Ma [N-m]               | 12.9           |
| Static Moment Ratings-Mb [N-m]               | 12.9           |
| Static Moment Ratings-Mc [N-m]               | 21.5           |
| (Runner Block)Weight                         |                |
| Weight-Block [g]                             | 34             |
| Standard Miniature Rail Top Mount            |                |
| (Top Mount Rail)Details                      |                |
| Size [mm]                                    | 12             |
| (Top Mount Rail)Dimensions                   |                |
| H [mm]                                       | 13             |
| W1 [mm]                                      | 12             |
| H1 [mm]                                      | 7.5            |
| P [mm]                                       | 25             |
| D [mm]                                       | 6              |
| d1 [mm]                                      | 3.5            |
| g1 [mm]                                      | 4.5            |
| (Top Mount Rail)Weight                       |                |
| Weights-Rail [g/m]                           | 602.0          |
| Standard Miniature Rail Bottom Tapped Mount  |                |
| (Bottom Mount Rail)Details                   | 12             |
| Size [mm]                                    | IΖ             |
| (Bottom Mount Rail)Dimensions                | 7.5            |
| H1 [mm]<br>W1 [mm]                           |                |
|                                              | 25             |
| P [mm]<br>M1                                 | 25<br>M4 x 0.7 |
| ****                                         | IVI4 X U. /    |
| (Bottom Mount Rail)Weight                    | 000.0          |
| Weights-Rail [g/m]                           | 602.0          |