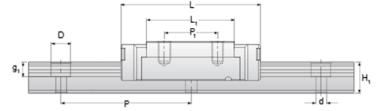

## NMR 12MN SS Assembly

Call 800-321-7800 or visit us online at www.nookindustries.com to configure and order your NMR 12MN SS Assembly today!

| Dimensions                                   |                |
|----------------------------------------------|----------------|
| H [mm]                                       | 13             |
| W2 [mm]                                      | 7.5            |
| Standard Miniature Block Four Mounting Holes |                |
| (Runner Block)Details                        |                |
| Size [mm]                                    | 12             |
| (Runner Block)Dimensions                     |                |
| W [mm]                                       | 27             |
| L [mm]                                       | 35.4           |
| L1 [mm]                                      | 22             |
| h2 [mm]                                      | 10             |
| P1 [mm]                                      | 15             |
| P2 [mm]                                      | 20             |
| M × g2                                       | M3 × 3.5       |
| Ø [mm]                                       | 1.3            |
| S [mm]                                       | 3.2            |
| T [mm]                                       | 4.3            |
| (Runner Block)Forces and Torques             |                |
| Basic Load Ratings C [N]                     | 2308           |
| Basic Load Ratings C0 [N]                    | 3465           |
| Static Moment Ratings-Ma [N-m]               | 12.9           |
| Static Moment Ratings-Mb [N-m]               | 12.9           |
| Static Moment Ratings-Mc [N-m]               | 21.5           |
| (Runner Block)Weight                         |                |
| Weight-Block [g]                             | 34             |
| Standard Miniature Rail Top Mount            |                |
| (Top Mount Rail)Details                      |                |
| Size [mm]                                    | 12             |
| (Top Mount Rail)Dimensions                   |                |
| H [mm]                                       | 13             |
| W1 [mm]                                      | 12             |
| H1 [mm]                                      | 7.5            |
| P [mm]                                       | 25             |
| D [mm]                                       | 6              |
| d1 [mm]                                      | 3.5            |
| g1 [mm]                                      | 4.5            |
| (Top Mount Rail)Weight                       |                |
| Weights-Rail [g/m]                           | 602.0          |
| Standard Miniature Rail Bottom Tapped Mount  |                |
| (Bottom Mount Rail)Details                   | 12             |
| Size [mm]                                    | IΖ             |
| (Bottom Mount Rail)Dimensions                | 7.5            |
| H1 [mm]<br>W1 [mm]                           |                |
|                                              | 25             |
| P [mm]<br>M1                                 | 25<br>M4 x 0.7 |
| ****                                         | IVI4 X U. /    |
| (Bottom Mount Rail)Weight                    | 000.0          |
| Weights-Rail [g/m]                           | 602.0          |