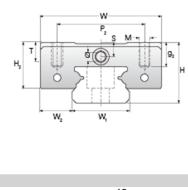

## NMR 12MN SS Assembly

Call 800-321-7800 or visit us online at www.nookindustries.com to configure and order your NMR 12MN SS Assembly today!

| Dimensions                                   |                |
|----------------------------------------------|----------------|
| H [mm]                                       | 13             |
| W2 [mm]                                      | 7.5            |
| Standard Miniature Block Four Mounting Holes |                |
| (Runner Block)Details                        |                |
| Size [mm]                                    | 12             |
| (Runner Block)Dimensions                     |                |
| W [mm]                                       | 27             |
| L [mm]                                       | 35.4           |
| L1 [mm]                                      | 22             |
| h2 [mm]                                      | 10             |
| P1 [mm]                                      | 15             |
| P2 [mm]                                      | 20             |
| M × g2                                       | M3 × 3.5       |
| Ø [mm]                                       | 1.3            |
| S [mm]                                       | 3.2            |
| T [mm]                                       | 4.3            |
| (Runner Block)Forces and Torques             |                |
| Basic Load Ratings C [N]                     | 2308           |
| Basic Load Ratings C0 [N]                    | 3465           |
| Static Moment Ratings-Ma [N-m]               | 12.9           |
| Static Moment Ratings-Mb [N-m]               | 12.9           |
| Static Moment Ratings-Mc [N-m]               | 21.5           |
| (Runner Block)Weight                         |                |
| Weight-Block [g]                             | 34             |
| Standard Miniature Rail Top Mount            |                |
| (Top Mount Rail)Details                      |                |
| Size [mm]                                    | 12             |
| (Top Mount Rail)Dimensions                   |                |
| H [mm]                                       | 13             |
| W1 [mm]                                      | 12             |
| H1 [mm]                                      | 7.5            |
| P [mm]                                       | 25             |
| D [mm]                                       | 6              |
| d1 [mm]                                      | 3.5            |
| g1 [mm]                                      | 4.5            |
| (Top Mount Rail)Weight                       |                |
| Weights-Rail [g/m]                           | 602.0          |
| Standard Miniature Rail Bottom Tapped Mount  |                |
| (Bottom Mount Rail)Details                   | 12             |
| Size [mm]                                    | IΖ             |
| (Bottom Mount Rail)Dimensions                | 7.5            |
| H1 [mm]<br>W1 [mm]                           |                |
|                                              | 25             |
| P [mm]<br>M1                                 | 25<br>M4 x 0.7 |
| ****                                         | IVI4 X U. /    |
| (Bottom Mount Rail)Weight                    | 000.0          |
| Weights-Rail [g/m]                           | 602.0          |