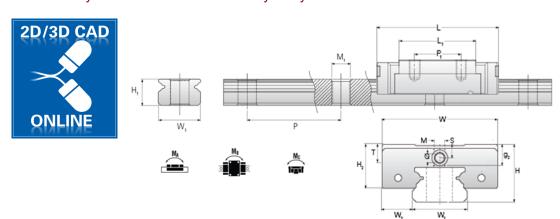

## NMRU 3MN SS Assembly

Call 800-321-7800 or visit us online at www.nookindustries.com to configure and order your NMRU 3MN SS Assembly today!

|                                                   | •           |
|---------------------------------------------------|-------------|
| Dimensions                                        |             |
| H [mm]                                            | 4           |
| W2 [mm]                                           | 2.5         |
| Standard Miniature Block Two Axial Mounting Holes |             |
| (Runner Block)Details                             |             |
| Size [mm]                                         | 3           |
| (Runner Block)Dimensions                          |             |
| W [mm]                                            | 8           |
| L [mm]                                            | 11.7        |
| L1 [mm]                                           | 6.7         |
| h2 [mm]                                           | 3           |
| P1 [mm]                                           | 3.5         |
| M × g2                                            | M1.6 × 1.1  |
| Ø                                                 | 0.3         |
| S                                                 | 0.7         |
| T                                                 | 1.5         |
| (Runner Block)Forces and Torques                  |             |
| Basic Load Ratings C [N]                          | 190         |
| Basic Load Ratings C0 [N]                         | 310         |
| Static Moment Ratings-Ma [N-m]                    | 0.4         |
| Static Moment Ratings-Mb [N-m]                    | 0.4         |
| Static Moment Ratings-Mc [N-m]                    | 0.6         |
| (Runner Block)Weight                              |             |
| Weight-Block [g]                                  | 0.9         |
| Standard Miniature Rail Bottom Tapped Mount       |             |
| (Top Mount Rail)Details                           |             |
| Size [mm]                                         | 3           |
| (Top Mount Rail)Dimensions                        |             |
| H1 [mm]                                           | 2.6         |
| W1 [mm]                                           | 3           |
| P [mm]                                            | 10          |
| M1                                                | M1.6 x 0.35 |
| (Top Mount Rail)Weight                            |             |
| Weights-Rail [g/m]                                | 53.0        |