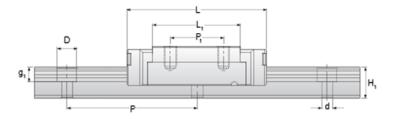

## NMR 15ML ZU Assembly

Call 800-321-7800 or visit us online at www.nookindustries.com to configure and order your NMR 15ML ZU Assembly today!

| Dimensions                                   |          |
|----------------------------------------------|----------|
| H [mm]                                       | 16       |
| W2 [mm]                                      | 8.5      |
| Standard Miniature Block Four Mounting Holes |          |
| (Runner Block)Details                        |          |
| Size [mm]                                    | 15       |
| (Runner Block)Dimensions                     |          |
| W [mm]                                       | 32       |
| L [mm]                                       | 60       |
| L1 [mm]                                      | 44       |
| h2 [mm]                                      | 12.3     |
| P1 [mm]                                      | 25       |
| P2 [mm]                                      | 25       |
| M × g2                                       | M3 × 5.5 |
| Ø [mm]                                       | 1.8      |
| S [mm]                                       | 3.3      |
| T [mm]                                       | 4.3      |
| (Runner Block)Forces and Torques             |          |
| Basic Load Ratings C [N]                     | 5350     |
| Basic Load Ratings C0 [N]                    | 9080     |
| Static Moment Ratings-Ma [N-m]               | 63.3     |
| Static Moment Ratings-Mb [N-m]               | 63.3     |
| Static Moment Ratings-Mc [N-m]               | 70.0     |
| (Runner Block)Weight                         |          |
| Weight-Block [g]                             | 90       |
| Standard Miniature Rail Top Mount            |          |
| (Top Mount Rail)Details                      |          |
| Size [mm]                                    | 15       |
| (Top Mount Rail)Dimensions                   |          |
| H [mm]                                       | 16       |
| W1 [mm]                                      | 15       |
| H1 [mm]                                      | 9.5      |
| P [mm]                                       | 40       |
| D [mm]                                       | 6        |
| d1 [mm]                                      | 3.5      |
| g1 [mm]                                      | 4.5      |
| (Top Mount Rail)Weight                       |          |
| Weights-Rail [g/m]                           | 930.0    |
| Standard Miniature Rail Bottom Tapped Mount  |          |
| (Bottom Mount Rail)Details                   |          |
| Size [mm]                                    | 15       |
| (Bottom Mount Rail)Dimensions                |          |
| H1 [mm]                                      | 9.5      |
| W1 [mm]                                      | 15       |
| P [mm]                                       | 40       |
| M1                                           | M4 x 0.7 |
| (Bottom Mount Rail)Weight                    |          |
| Weights-Rail [g/m]                           | 930.0    |