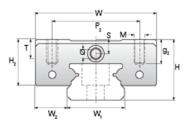

## NMR 15ML ZU Assembly

Call 800-321-7800 or visit us online at www.nookindustries.com to configure and order your NMR 15ML ZU Assembly today!

| Dimensions                                   |          |
|----------------------------------------------|----------|
| H [mm]                                       | 16       |
| W2 [mm]                                      | 8.5      |
| Standard Miniature Block Four Mounting Holes |          |
| (Runner Block)Details                        |          |
| Size [mm]                                    | 15       |
| (Runner Block)Dimensions                     |          |
| W [mm]                                       | 32       |
| L [mm]                                       | 60       |
| L1 [mm]                                      | 44       |
| h2 [mm]                                      | 12.3     |
| P1 [mm]                                      | 25       |
| P2 [mm]                                      | 25       |
| M × g2                                       | M3 × 5.5 |
| Ø [mm]                                       | 1.8      |
| S [mm]                                       | 3.3      |
| T [mm]                                       | 4.3      |
| (Runner Block)Forces and Torques             |          |
| Basic Load Ratings C [N]                     | 5350     |
| Basic Load Ratings C0 [N]                    | 9080     |
| Static Moment Ratings-Ma [N-m]               | 63.3     |
| Static Moment Ratings-Mb [N-m]               | 63.3     |
| Static Moment Ratings-Mc [N-m]               | 70.0     |
| (Runner Block)Weight                         |          |
| Weight-Block [g]                             | 90       |
| Standard Miniature Rail Top Mount            |          |
| (Top Mount Rail)Details                      |          |
| Size [mm]                                    | 15       |
| (Top Mount Rail)Dimensions                   |          |
| H [mm]                                       | 16       |
| W1 [mm]                                      | 15       |
| H1 [mm]                                      | 9.5      |
| P [mm]                                       | 40       |
| D [mm]                                       | 6        |
| d1 [mm]                                      | 3.5      |
| g1 [mm]                                      | 4.5      |
| (Top Mount Rail)Weight                       |          |
| Weights-Rail [g/m]                           | 930.0    |
| Standard Miniature Rail Bottom Tapped Mount  |          |
| (Bottom Mount Rail)Details                   |          |
| Size [mm]                                    | 15       |
| (Bottom Mount Rail)Dimensions                |          |
| H1 [mm]                                      | 9.5      |
| W1 [mm]                                      | 15       |
| P [mm]                                       | 40       |
| M1                                           | M4 x 0.7 |
| (Bottom Mount Rail)Weight                    |          |
| Weights-Rail [g/m]                           | 930.0    |