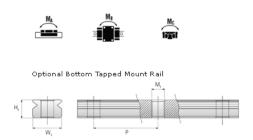

## NMR 15ML ZU Assembly

Call 800-321-7800 or visit us online at www.nookindustries.com to configure and order your NMR 15ML ZU Assembly today!

| Dimensions                                   |          |
|----------------------------------------------|----------|
| H [mm]                                       | 16       |
| W2 [mm]                                      | 8.5      |
| Standard Miniature Block Four Mounting Holes |          |
| (Runner Block)Details                        |          |
| Size [mm]                                    | 15       |
| (Runner Block)Dimensions                     |          |
| W [mm]                                       | 32       |
| L [mm]                                       | 60       |
| L1 [mm]                                      | 44       |
| h2 [mm]                                      | 12.3     |
| P1 [mm]                                      | 25       |
| P2 [mm]                                      | 25       |
| M × g2                                       | M3 × 5.5 |
| Ø [mm]                                       | 1.8      |
| S [mm]                                       | 3.3      |
| T [mm]                                       | 4.3      |
| (Runner Block)Forces and Torques             |          |
| Basic Load Ratings C [N]                     | 5350     |
| Basic Load Ratings C0 [N]                    | 9080     |
| Static Moment Ratings-Ma [N-m]               | 63.3     |
| Static Moment Ratings-Mb [N-m]               | 63.3     |
| Static Moment Ratings-Mc [N-m]               | 70.0     |
| (Runner Block)Weight                         |          |
| Weight-Block [g]                             | 90       |
| Standard Miniature Rail Top Mount            |          |
| (Top Mount Rail)Details                      |          |
| Size [mm]                                    | 15       |
| (Top Mount Rail)Dimensions                   |          |
| H [mm]                                       | 16       |
| W1 [mm]                                      | 15       |
| H1 [mm]                                      | 9.5      |
| P [mm]                                       | 40       |
| D [mm]                                       | 6        |
| d1 [mm]                                      | 3.5      |
| g1 [mm]                                      | 4.5      |
| (Top Mount Rail)Weight                       |          |
| Weights-Rail [g/m]                           | 930.0    |
| Standard Miniature Rail Bottom Tapped Mount  |          |
| (Bottom Mount Rail)Details                   |          |
| Size [mm]                                    | 15       |
| (Bottom Mount Rail)Dimensions                |          |
| H1 [mm]                                      | 9.5      |
| W1 [mm]                                      | 15       |
| P [mm]                                       | 40       |
| M1                                           | M4 x 0.7 |
| (Bottom Mount Rail)Weight                    |          |
| Weights-Rail [g/m]                           | 930.0    |