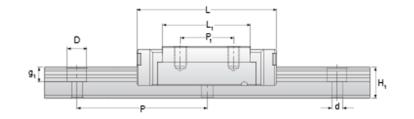

## NMR 12ML ZU Assembly

Call 800-321-7800 or visit us online at www.nookindustries.com to configure and order your NMR 12ML ZU Assembly today!

Weights-Rail [g/m]

| Dimensions                                                             |          |
|------------------------------------------------------------------------|----------|
| Dimensions                                                             | 42       |
| H [mm]                                                                 | 13       |
| W2 [mm]                                                                | 7.5      |
| Standard Miniature Block Four Mounting Holes                           |          |
| (Runner Block)Details                                                  |          |
| Size [mm]                                                              | 12       |
| (Runner Block)Dimensions                                               |          |
| W [mm]                                                                 | 27       |
| L [mm]                                                                 | 47.6     |
| L1 [mm]                                                                | 34       |
| h2 [mm]                                                                | 10.2     |
| P1 [mm]                                                                | 20       |
| P2 [mm]                                                                | 20       |
| M×g2                                                                   | M3 × 3.5 |
| Ø [mm]                                                                 | 1.3      |
| S [mm]                                                                 | 3.2      |
| T [mm]                                                                 | 4.3      |
| (Runner Block)Forces and Torques                                       |          |
| Basic Load Ratings C [N]                                               | 3240     |
| Basic Load Ratings C0 [N]                                              | 5630     |
| Static Moment Ratings-Ma [N-m]                                         | 30.2     |
| Static Moment Ratings-Mb [N-m]                                         | 30.2     |
| Static Moment Ratings-Mc [N-m]                                         | 34.9     |
| (Runner Block)Weight                                                   | 04.0     |
| Weight-Block [g]                                                       | 51       |
| Standard Miniature Rail Top Mount                                      |          |
| (Top Mount Rail)Details                                                |          |
| Size [mm]                                                              | 12       |
| (Top Mount Rail)Dimensions                                             | 1Z       |
| H [mm]                                                                 | 13       |
|                                                                        | 13       |
| W1 [mm]                                                                |          |
| H1 [mm]                                                                | 7.5      |
| P [mm]                                                                 | 25       |
| D [mm]                                                                 | 6        |
| d1 [mm]                                                                | 3.5      |
| g1 [mm]                                                                | 4.5      |
| (Top Mount Rail)Weight                                                 |          |
| Weights-Rail [g/m]                                                     | 602.0    |
| Standard Miniature Rail Bottom Tapped Mount (Bottom Mount Rail)Details |          |
| Size [mm]                                                              | 12       |
| (Bottom Mount Rail)Dimensions                                          |          |
| H1 [mm]                                                                | 7.5      |
| W1 [mm]                                                                | 12       |
| P [mm]                                                                 | 25       |
| M1                                                                     | M4 x 0.7 |
| (Bottom Mount Rail)Weight                                              |          |
| Weights-Rail [g/m]                                                     | 602.0    |