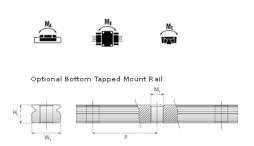

## NMR 12ML ZU Assembly

Call 800-321-7800 or visit us online at www.nookindustries.com to configure and order your NMR 12ML ZU Assembly today!

Weights-Rail [g/m]

| Dimensions                                                             |          |
|------------------------------------------------------------------------|----------|
| Dimensions                                                             | 42       |
| H [mm]                                                                 | 13       |
| W2 [mm]                                                                | 7.5      |
| Standard Miniature Block Four Mounting Holes                           |          |
| (Runner Block)Details                                                  |          |
| Size [mm]                                                              | 12       |
| (Runner Block)Dimensions                                               |          |
| W [mm]                                                                 | 27       |
| L [mm]                                                                 | 47.6     |
| L1 [mm]                                                                | 34       |
| h2 [mm]                                                                | 10.2     |
| P1 [mm]                                                                | 20       |
| P2 [mm]                                                                | 20       |
| M×g2                                                                   | M3 × 3.5 |
| Ø [mm]                                                                 | 1.3      |
| S [mm]                                                                 | 3.2      |
| T [mm]                                                                 | 4.3      |
| (Runner Block)Forces and Torques                                       |          |
| Basic Load Ratings C [N]                                               | 3240     |
| Basic Load Ratings C0 [N]                                              | 5630     |
| Static Moment Ratings-Ma [N-m]                                         | 30.2     |
| Static Moment Ratings-Mb [N-m]                                         | 30.2     |
| Static Moment Ratings-Mc [N-m]                                         | 34.9     |
| (Runner Block)Weight                                                   | 04.0     |
| Weight-Block [g]                                                       | 51       |
| Standard Miniature Rail Top Mount                                      |          |
| (Top Mount Rail)Details                                                |          |
| Size [mm]                                                              | 12       |
| (Top Mount Rail)Dimensions                                             | 1Z       |
| H [mm]                                                                 | 13       |
|                                                                        | 13       |
| W1 [mm]                                                                |          |
| H1 [mm]                                                                | 7.5      |
| P [mm]                                                                 | 25       |
| D [mm]                                                                 | 6        |
| d1 [mm]                                                                | 3.5      |
| g1 [mm]                                                                | 4.5      |
| (Top Mount Rail)Weight                                                 |          |
| Weights-Rail [g/m]                                                     | 602.0    |
| Standard Miniature Rail Bottom Tapped Mount (Bottom Mount Rail)Details |          |
| Size [mm]                                                              | 12       |
| (Bottom Mount Rail)Dimensions                                          |          |
| H1 [mm]                                                                | 7.5      |
| W1 [mm]                                                                | 12       |
| P [mm]                                                                 | 25       |
| M1                                                                     | M4 x 0.7 |
| (Bottom Mount Rail)Weight                                              |          |
| Weights-Rail [g/m]                                                     | 602.0    |