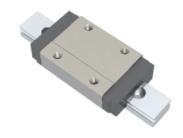

## NMR 12ML ZU Assembly

Call 800-321-7800 or visit us online at www.nookindustries.com to configure and order your NMR 12ML ZU Assembly today!

Weights-Rail [g/m]

| Dimensions                                                             |          |
|------------------------------------------------------------------------|----------|
| Dimensions                                                             | 42       |
| H [mm]                                                                 | 13       |
| W2 [mm]                                                                | 7.5      |
| Standard Miniature Block Four Mounting Holes                           |          |
| (Runner Block)Details                                                  |          |
| Size [mm]                                                              | 12       |
| (Runner Block)Dimensions                                               |          |
| W [mm]                                                                 | 27       |
| L [mm]                                                                 | 47.6     |
| L1 [mm]                                                                | 34       |
| h2 [mm]                                                                | 10.2     |
| P1 [mm]                                                                | 20       |
| P2 [mm]                                                                | 20       |
| M×g2                                                                   | M3 × 3.5 |
| Ø [mm]                                                                 | 1.3      |
| S [mm]                                                                 | 3.2      |
| T [mm]                                                                 | 4.3      |
| (Runner Block)Forces and Torques                                       |          |
| Basic Load Ratings C [N]                                               | 3240     |
| Basic Load Ratings C0 [N]                                              | 5630     |
| Static Moment Ratings-Ma [N-m]                                         | 30.2     |
| Static Moment Ratings-Mb [N-m]                                         | 30.2     |
| Static Moment Ratings-Mc [N-m]                                         | 34.9     |
| (Runner Block)Weight                                                   | 04.0     |
| Weight-Block [g]                                                       | 51       |
| Standard Miniature Rail Top Mount                                      |          |
| (Top Mount Rail)Details                                                |          |
| Size [mm]                                                              | 12       |
| (Top Mount Rail)Dimensions                                             | 1Z       |
| H [mm]                                                                 | 13       |
|                                                                        | 13       |
| W1 [mm]                                                                |          |
| H1 [mm]                                                                | 7.5      |
| P [mm]                                                                 | 25       |
| D [mm]                                                                 | 6        |
| d1 [mm]                                                                | 3.5      |
| g1 [mm]                                                                | 4.5      |
| (Top Mount Rail)Weight                                                 |          |
| Weights-Rail [g/m]                                                     | 602.0    |
| Standard Miniature Rail Bottom Tapped Mount (Bottom Mount Rail)Details |          |
| Size [mm]                                                              | 12       |
| (Bottom Mount Rail)Dimensions                                          |          |
| H1 [mm]                                                                | 7.5      |
| W1 [mm]                                                                | 12       |
| P [mm]                                                                 | 25       |
| M1                                                                     | M4 x 0.7 |
| (Bottom Mount Rail)Weight                                              |          |
| Weights-Rail [g/m]                                                     | 602.0    |