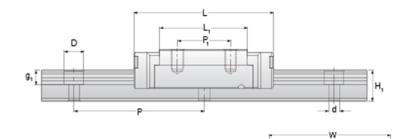

## NMR 15ML SU Assembly

Call 800-321-7800 or visit us online at www.nookindustries.com to configure and order your NMR 15ML SU Assembly today!

| 16<br>8.5<br>15<br>32<br>60<br>44<br>12.3<br>25<br>25<br>25<br>M3 × 5.5<br>1.8<br>3.3<br>4.3<br>5350<br>9080 |
|--------------------------------------------------------------------------------------------------------------|
| 8.5<br>15<br>32<br>60<br>44<br>12.3<br>25<br>25<br>M3 × 5.5<br>1.8<br>3.3<br>4.3<br>5350                     |
| 15<br>32<br>60<br>44<br>12.3<br>25<br>25<br>M3 × 5.5<br>1.8<br>3.3<br>4.3<br>5350                            |
| 32<br>60<br>44<br>12.3<br>25<br>25<br>25<br>M3 × 5.5<br>1.8<br>3.3<br>4.3<br>5350                            |
| 32<br>60<br>44<br>12.3<br>25<br>25<br>25<br>M3 × 5.5<br>1.8<br>3.3<br>4.3<br>5350                            |
| 32<br>60<br>44<br>12.3<br>25<br>25<br>25<br>M3 × 5.5<br>1.8<br>3.3<br>4.3<br>5350                            |
| 60<br>44<br>12.3<br>25<br>25<br>M3 × 5.5<br>1.8<br>3.3<br>4.3<br>5350                                        |
| 60<br>44<br>12.3<br>25<br>25<br>M3 × 5.5<br>1.8<br>3.3<br>4.3<br>5350                                        |
| 44<br>12.3<br>25<br>25<br>M3 × 5.5<br>1.8<br>3.3<br>4.3<br>5350                                              |
| 12.3<br>25<br>25<br>M3 × 5.5<br>1.8<br>3.3<br>4.3<br>5350                                                    |
| 25<br>25<br>M3 × 5.5<br>1.8<br>3.3<br>4.3<br>5350                                                            |
| 25<br>M3 × 5.5<br>1.8<br>3.3<br>4.3<br>5350                                                                  |
| M3 × 5.5<br>1.8<br>3.3<br>4.3<br>5350                                                                        |
| 1.8<br>3.3<br>4.3<br>5350                                                                                    |
| 3.3<br>4.3<br>5350                                                                                           |
| 4.3<br>5350                                                                                                  |
| 5350                                                                                                         |
|                                                                                                              |
|                                                                                                              |
|                                                                                                              |
| 63.3                                                                                                         |
| 63.3                                                                                                         |
| 70.0                                                                                                         |
|                                                                                                              |
| 90                                                                                                           |
|                                                                                                              |
|                                                                                                              |
| 15                                                                                                           |
|                                                                                                              |
| 16                                                                                                           |
| 15                                                                                                           |
| 9.5                                                                                                          |
| 40                                                                                                           |
| 6                                                                                                            |
| 3.5                                                                                                          |
| 4.5                                                                                                          |
|                                                                                                              |
| 930.0                                                                                                        |
|                                                                                                              |
|                                                                                                              |
| 15                                                                                                           |
| •                                                                                                            |
| 9.5                                                                                                          |
| 15                                                                                                           |
| 40                                                                                                           |
| M4 x 0.7                                                                                                     |
|                                                                                                              |
| 930.0                                                                                                        |
|                                                                                                              |