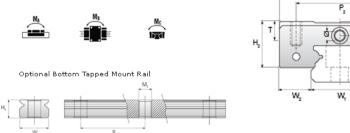

M

Ó

g,

## NMR 15ML SU Assembly

Call 800-321-7800 or visit us online at www.nookindustries.com to configure and order your NMR 15ML SU Assembly today!

| 16<br>8.5<br>15<br>32<br>60<br>44<br>12.3<br>25<br>25<br>25<br>M3 × 5.5<br>1.8<br>3.3<br>4.3<br>5350<br>9080 |
|--------------------------------------------------------------------------------------------------------------|
| 8.5<br>15<br>32<br>60<br>44<br>12.3<br>25<br>25<br>M3 × 5.5<br>1.8<br>3.3<br>4.3<br>5350                     |
| 15<br>32<br>60<br>44<br>12.3<br>25<br>25<br>M3 × 5.5<br>1.8<br>3.3<br>4.3<br>5350                            |
| 32<br>60<br>44<br>12.3<br>25<br>25<br>25<br>M3 × 5.5<br>1.8<br>3.3<br>4.3<br>5350                            |
| 32<br>60<br>44<br>12.3<br>25<br>25<br>25<br>M3 × 5.5<br>1.8<br>3.3<br>4.3<br>5350                            |
| 32<br>60<br>44<br>12.3<br>25<br>25<br>25<br>M3 × 5.5<br>1.8<br>3.3<br>4.3<br>5350                            |
| 60<br>44<br>12.3<br>25<br>25<br>M3 × 5.5<br>1.8<br>3.3<br>4.3<br>5350                                        |
| 60<br>44<br>12.3<br>25<br>25<br>M3 × 5.5<br>1.8<br>3.3<br>4.3<br>5350                                        |
| 44<br>12.3<br>25<br>25<br>M3 × 5.5<br>1.8<br>3.3<br>4.3<br>5350                                              |
| 12.3<br>25<br>25<br>M3 × 5.5<br>1.8<br>3.3<br>4.3<br>5350                                                    |
| 25<br>25<br>M3 × 5.5<br>1.8<br>3.3<br>4.3<br>5350                                                            |
| 25<br>M3 × 5.5<br>1.8<br>3.3<br>4.3<br>5350                                                                  |
| M3 × 5.5<br>1.8<br>3.3<br>4.3<br>5350                                                                        |
| 1.8<br>3.3<br>4.3<br>5350                                                                                    |
| 3.3<br>4.3<br>5350                                                                                           |
| 4.3<br>5350                                                                                                  |
| 5350                                                                                                         |
|                                                                                                              |
|                                                                                                              |
|                                                                                                              |
| 63.3                                                                                                         |
| 63.3                                                                                                         |
| 70.0                                                                                                         |
|                                                                                                              |
| 90                                                                                                           |
|                                                                                                              |
|                                                                                                              |
| 15                                                                                                           |
|                                                                                                              |
| 16                                                                                                           |
| 15                                                                                                           |
| 9.5                                                                                                          |
| 40                                                                                                           |
| 6                                                                                                            |
| 3.5                                                                                                          |
| 4.5                                                                                                          |
|                                                                                                              |
| 930.0                                                                                                        |
|                                                                                                              |
|                                                                                                              |
| 15                                                                                                           |
| •                                                                                                            |
| 9.5                                                                                                          |
| 15                                                                                                           |
| 40                                                                                                           |
| M4 x 0.7                                                                                                     |
|                                                                                                              |
| 930.0                                                                                                        |
|                                                                                                              |