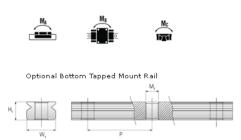

## NMR 12ML SU Assembly

Call 800-321-7800 or visit us online at www.nookindustries.com to configure and order your NMR 12ML SU Assembly today!

(Bottom Mount Rail)Weight Weights-Rail [g/m]

| η,                                           |          |
|----------------------------------------------|----------|
| Dimensions                                   |          |
| H [mm]                                       | 13       |
| W2 [mm]                                      | 7.5      |
| Standard Miniature Block Four Mounting Holes |          |
| (Runner Block)Details                        |          |
| Size [mm]                                    | 12       |
| (Runner Block)Dimensions                     |          |
| W [mm]                                       | 27       |
| L [mm]                                       | 47.6     |
| L1 [mm]                                      | 34       |
| h2 [mm]                                      | 10.2     |
| P1 [mm]                                      | 20       |
| P2 [mm]                                      | 20       |
| M×g2                                         | M3 × 3.5 |
| Ø [mm]                                       | 1.3      |
| S [mm]                                       | 3.2      |
| T [mm]                                       | 4.3      |
| (Runner Block)Forces and Torques             |          |
| Basic Load Ratings C [N]                     | 3240     |
| Basic Load Ratings C0 [N]                    | 5630     |
| Static Moment Ratings-Ma [N-m]               | 30.2     |
| Static Moment Ratings-Mb [N-m]               | 30.2     |
| Static Moment Ratings-Mc [N-m]               | 34.9     |
| (Runner Block)Weight                         |          |
| Weight-Block [g]                             | 51       |
| Standard Miniature Rail Top Mount            |          |
| (Top Mount Rail)Details                      |          |
| Size [mm]                                    | 12       |
| (Top Mount Rail)Dimensions                   |          |
| H [mm]                                       | 13       |
| W1 [mm]                                      | 12       |
| H1 [mm]                                      | 7.5      |
| P [mm]                                       | 25       |
| D [mm]                                       | 6        |
| d1 [mm]                                      | 3.5      |
| g1 [mm]                                      | 4.5      |
| (Top Mount Rail)Weight                       |          |
| Weights-Rail [g/m]                           | 602.0    |
| Standard Miniature Rail Bottom Tapped Mount  |          |
| (Bottom Mount Rail)Details                   |          |
| Size [mm]                                    | 12       |
| (Bottom Mount Rail)Dimensions                |          |
| H1 [mm]                                      | 7.5      |
| W1 [mm]                                      | 12       |
| P [mm]                                       | 25       |

M4 x 0.7

602.0

W,