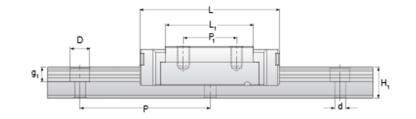

## NMR 12ML SU Assembly

Call 800-321-7800 or visit us online at www.nookindustries.com to configure and order your NMR 12ML SU Assembly today!

(Bottom Mount Rail)Weight Weights-Rail [g/m]

| η,                                           |          |
|----------------------------------------------|----------|
| Dimensions                                   |          |
| H [mm]                                       | 13       |
| W2 [mm]                                      | 7.5      |
| Standard Miniature Block Four Mounting Holes |          |
| (Runner Block)Details                        |          |
| Size [mm]                                    | 12       |
| (Runner Block)Dimensions                     |          |
| W [mm]                                       | 27       |
| L [mm]                                       | 47.6     |
| L1 [mm]                                      | 34       |
| h2 [mm]                                      | 10.2     |
| P1 [mm]                                      | 20       |
| P2 [mm]                                      | 20       |
| M×g2                                         | M3 × 3.5 |
| Ø [mm]                                       | 1.3      |
| S [mm]                                       | 3.2      |
| T [mm]                                       | 4.3      |
| (Runner Block)Forces and Torques             |          |
| Basic Load Ratings C [N]                     | 3240     |
| Basic Load Ratings C0 [N]                    | 5630     |
| Static Moment Ratings-Ma [N-m]               | 30.2     |
| Static Moment Ratings-Mb [N-m]               | 30.2     |
| Static Moment Ratings-Mc [N-m]               | 34.9     |
| (Runner Block)Weight                         |          |
| Weight-Block [g]                             | 51       |
| Standard Miniature Rail Top Mount            |          |
| (Top Mount Rail)Details                      |          |
| Size [mm]                                    | 12       |
| (Top Mount Rail)Dimensions                   |          |
| H [mm]                                       | 13       |
| W1 [mm]                                      | 12       |
| H1 [mm]                                      | 7.5      |
| P [mm]                                       | 25       |
| D [mm]                                       | 6        |
| d1 [mm]                                      | 3.5      |
| g1 [mm]                                      | 4.5      |
| (Top Mount Rail)Weight                       |          |
| Weights-Rail [g/m]                           | 602.0    |
| Standard Miniature Rail Bottom Tapped Mount  |          |
| (Bottom Mount Rail)Details                   |          |
| Size [mm]                                    | 12       |
| (Bottom Mount Rail)Dimensions                |          |
| H1 [mm]                                      | 7.5      |
| W1 [mm]                                      | 12       |
| P [mm]                                       | 25       |