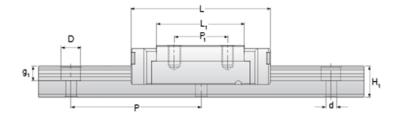

## **NMR 9MN SU Assembly**

Call 800-321-7800 or visit us online at www.nookindustries.com to configure and order your NMR 9MN SU Assembly today!

| Dimensions                                                             |                                                                                                                |
|------------------------------------------------------------------------|----------------------------------------------------------------------------------------------------------------|
| H [mm]                                                                 | 10                                                                                                             |
| W2 [mm]                                                                | 5.5                                                                                                            |
| Standard Miniature Block Four Mounting Holes                           | 0.0                                                                                                            |
| (Runner Block)Details                                                  |                                                                                                                |
| Size [mm]                                                              | 9                                                                                                              |
| (Runner Block)Dimensions                                               | , and the second se |
| W [mm]                                                                 | 20                                                                                                             |
| L [mm]                                                                 | 30.6                                                                                                           |
| L1 [mm]                                                                | 20.5                                                                                                           |
| h2 [mm]                                                                | 8                                                                                                              |
| P1 [mm]                                                                | 10                                                                                                             |
| P2 [mm]                                                                | 15                                                                                                             |
| M × g2                                                                 | M3 × 3.0                                                                                                       |
| Ø [mm]                                                                 | 1.3                                                                                                            |
| S [mm]                                                                 | 2.2                                                                                                            |
| T [mm]                                                                 | 3.3                                                                                                            |
| (Runner Block)Forces and Torques                                       |                                                                                                                |
| Basic Load Ratings C [N]                                               | 1570                                                                                                           |
| Basic Load Ratings C0 [N]                                              | 2495                                                                                                           |
| Static Moment Ratings-Ma [N-m]                                         | 6.4                                                                                                            |
| Static Moment Ratings-Mb [N-m]                                         | 6.4                                                                                                            |
| Static Moment Ratings-Mc [N-m]                                         | 11.7                                                                                                           |
| (Runner Block)Weight                                                   |                                                                                                                |
| Weight-Block [g]                                                       | 18                                                                                                             |
| Standard Miniature Rail Top Mount                                      |                                                                                                                |
| (Top Mount Rail)Details                                                |                                                                                                                |
| Size [mm]                                                              | 9                                                                                                              |
| (Top Mount Rail)Dimensions                                             |                                                                                                                |
| H [mm]                                                                 | 10                                                                                                             |
| W1 [mm]                                                                | 9                                                                                                              |
| H1 [mm]                                                                | 5.5                                                                                                            |
| P [mm]                                                                 | 20                                                                                                             |
| D [mm]                                                                 | 6                                                                                                              |
| d1 [mm]                                                                | 3.5                                                                                                            |
| g1 [mm]                                                                | 3.5                                                                                                            |
| (Top Mount Rail)Weight                                                 |                                                                                                                |
| Weights-Rail [g/m]                                                     | 301.0                                                                                                          |
| Standard Miniature Rail Bottom Tapped Mount (Bottom Mount Rail)Details |                                                                                                                |
| Size [mm]                                                              | 9                                                                                                              |
| (Bottom Mount Rail)Dimensions                                          |                                                                                                                |
| H1 [mm]                                                                | 5.5                                                                                                            |
| W1 [mm]                                                                | 9                                                                                                              |
| P [mm]                                                                 | 20                                                                                                             |
| M1                                                                     | M4 x 0.7                                                                                                       |
| (Bottom Mount Rail)Weight                                              | IVIT A U.I                                                                                                     |
| Weights-Rail [g/m]                                                     | 301.0                                                                                                          |
| wogno-ran g/mj                                                         | 301.0                                                                                                          |