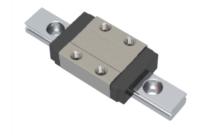

## **NMR 9MN SU Assembly**

Call 800-321-7800 or visit us online at www.nookindustries.com to configure and order your NMR 9MN SU Assembly today!

| Dimensions                                                             |                                                                                                                |
|------------------------------------------------------------------------|----------------------------------------------------------------------------------------------------------------|
| H [mm]                                                                 | 10                                                                                                             |
| W2 [mm]                                                                | 5.5                                                                                                            |
| Standard Miniature Block Four Mounting Holes                           | 0.0                                                                                                            |
| (Runner Block)Details                                                  |                                                                                                                |
| Size [mm]                                                              | 9                                                                                                              |
| (Runner Block)Dimensions                                               | , and the second se |
| W [mm]                                                                 | 20                                                                                                             |
| L [mm]                                                                 | 30.6                                                                                                           |
| L1 [mm]                                                                | 20.5                                                                                                           |
| h2 [mm]                                                                | 8                                                                                                              |
| P1 [mm]                                                                | 10                                                                                                             |
| P2 [mm]                                                                | 15                                                                                                             |
| M × g2                                                                 | M3 × 3.0                                                                                                       |
| Ø [mm]                                                                 | 1.3                                                                                                            |
| S [mm]                                                                 | 2.2                                                                                                            |
| T [mm]                                                                 | 3.3                                                                                                            |
| (Runner Block)Forces and Torques                                       |                                                                                                                |
| Basic Load Ratings C [N]                                               | 1570                                                                                                           |
| Basic Load Ratings C0 [N]                                              | 2495                                                                                                           |
| Static Moment Ratings-Ma [N-m]                                         | 6.4                                                                                                            |
| Static Moment Ratings-Mb [N-m]                                         | 6.4                                                                                                            |
| Static Moment Ratings-Mc [N-m]                                         | 11.7                                                                                                           |
| (Runner Block)Weight                                                   |                                                                                                                |
| Weight-Block [g]                                                       | 18                                                                                                             |
| Standard Miniature Rail Top Mount                                      |                                                                                                                |
| (Top Mount Rail)Details                                                |                                                                                                                |
| Size [mm]                                                              | 9                                                                                                              |
| (Top Mount Rail)Dimensions                                             |                                                                                                                |
| H [mm]                                                                 | 10                                                                                                             |
| W1 [mm]                                                                | 9                                                                                                              |
| H1 [mm]                                                                | 5.5                                                                                                            |
| P [mm]                                                                 | 20                                                                                                             |
| D [mm]                                                                 | 6                                                                                                              |
| d1 [mm]                                                                | 3.5                                                                                                            |
| g1 [mm]                                                                | 3.5                                                                                                            |
| (Top Mount Rail)Weight                                                 |                                                                                                                |
| Weights-Rail [g/m]                                                     | 301.0                                                                                                          |
| Standard Miniature Rail Bottom Tapped Mount (Bottom Mount Rail)Details |                                                                                                                |
| Size [mm]                                                              | 9                                                                                                              |
| (Bottom Mount Rail)Dimensions                                          |                                                                                                                |
| H1 [mm]                                                                | 5.5                                                                                                            |
| W1 [mm]                                                                | 9                                                                                                              |
| P [mm]                                                                 | 20                                                                                                             |
| M1                                                                     | M4 x 0.7                                                                                                       |
| (Bottom Mount Rail)Weight                                              | IVIT A U.I                                                                                                     |
| Weights-Rail [g/m]                                                     | 301.0                                                                                                          |
| wogno-ran g/mj                                                         | 301.0                                                                                                          |