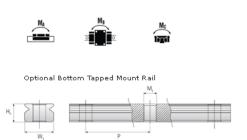

## **NMR 9MN SU Assembly**

Call 800-321-7800 or visit us online at www.nookindustries.com to configure and order your NMR 9MN SU Assembly today!

| Dimensions                                                             |                                                                                                                |
|------------------------------------------------------------------------|----------------------------------------------------------------------------------------------------------------|
| H [mm]                                                                 | 10                                                                                                             |
| W2 [mm]                                                                | 5.5                                                                                                            |
| Standard Miniature Block Four Mounting Holes                           | 0.0                                                                                                            |
| (Runner Block)Details                                                  |                                                                                                                |
| Size [mm]                                                              | 9                                                                                                              |
| (Runner Block)Dimensions                                               | , and the second se |
| W [mm]                                                                 | 20                                                                                                             |
| L [mm]                                                                 | 30.6                                                                                                           |
| L1 [mm]                                                                | 20.5                                                                                                           |
| h2 [mm]                                                                | 8                                                                                                              |
| P1 [mm]                                                                | 10                                                                                                             |
| P2 [mm]                                                                | 15                                                                                                             |
| M × g2                                                                 | M3 × 3.0                                                                                                       |
| Ø [mm]                                                                 | 1.3                                                                                                            |
| S [mm]                                                                 | 2.2                                                                                                            |
| T [mm]                                                                 | 3.3                                                                                                            |
| (Runner Block)Forces and Torques                                       |                                                                                                                |
| Basic Load Ratings C [N]                                               | 1570                                                                                                           |
| Basic Load Ratings C0 [N]                                              | 2495                                                                                                           |
| Static Moment Ratings-Ma [N-m]                                         | 6.4                                                                                                            |
| Static Moment Ratings-Mb [N-m]                                         | 6.4                                                                                                            |
| Static Moment Ratings-Mc [N-m]                                         | 11.7                                                                                                           |
| (Runner Block)Weight                                                   |                                                                                                                |
| Weight-Block [g]                                                       | 18                                                                                                             |
| Standard Miniature Rail Top Mount                                      |                                                                                                                |
| (Top Mount Rail)Details                                                |                                                                                                                |
| Size [mm]                                                              | 9                                                                                                              |
| (Top Mount Rail)Dimensions                                             |                                                                                                                |
| H [mm]                                                                 | 10                                                                                                             |
| W1 [mm]                                                                | 9                                                                                                              |
| H1 [mm]                                                                | 5.5                                                                                                            |
| P [mm]                                                                 | 20                                                                                                             |
| D [mm]                                                                 | 6                                                                                                              |
| d1 [mm]                                                                | 3.5                                                                                                            |
| g1 [mm]                                                                | 3.5                                                                                                            |
| (Top Mount Rail)Weight                                                 |                                                                                                                |
| Weights-Rail [g/m]                                                     | 301.0                                                                                                          |
| Standard Miniature Rail Bottom Tapped Mount (Bottom Mount Rail)Details |                                                                                                                |
| Size [mm]                                                              | 9                                                                                                              |
| (Bottom Mount Rail)Dimensions                                          |                                                                                                                |
| H1 [mm]                                                                | 5.5                                                                                                            |
| W1 [mm]                                                                | 9                                                                                                              |
| P [mm]                                                                 | 20                                                                                                             |
| M1                                                                     | M4 x 0.7                                                                                                       |
| (Bottom Mount Rail)Weight                                              | IVIT A U.I                                                                                                     |
| Weights-Rail [g/m]                                                     | 301.0                                                                                                          |
| wogno-ran g/mj                                                         | 301.0                                                                                                          |