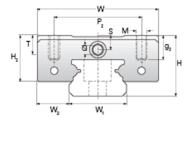

## **NMR 9MN SU Assembly**

Call 800-321-7800 or visit us online at www.nookindustries.com to configure and order your NMR 9MN SU Assembly today!

| Dimensions                                                             |                                                                                                                |
|------------------------------------------------------------------------|----------------------------------------------------------------------------------------------------------------|
| H [mm]                                                                 | 10                                                                                                             |
| W2 [mm]                                                                | 5.5                                                                                                            |
| Standard Miniature Block Four Mounting Holes                           | 0.0                                                                                                            |
| (Runner Block)Details                                                  |                                                                                                                |
| Size [mm]                                                              | 9                                                                                                              |
| (Runner Block)Dimensions                                               | , and the second se |
| W [mm]                                                                 | 20                                                                                                             |
| L [mm]                                                                 | 30.6                                                                                                           |
| L1 [mm]                                                                | 20.5                                                                                                           |
| h2 [mm]                                                                | 8                                                                                                              |
| P1 [mm]                                                                | 10                                                                                                             |
| P2 [mm]                                                                | 15                                                                                                             |
| M × g2                                                                 | M3 × 3.0                                                                                                       |
| Ø [mm]                                                                 | 1.3                                                                                                            |
| S [mm]                                                                 | 2.2                                                                                                            |
| T [mm]                                                                 | 3.3                                                                                                            |
| (Runner Block)Forces and Torques                                       |                                                                                                                |
| Basic Load Ratings C [N]                                               | 1570                                                                                                           |
| Basic Load Ratings C0 [N]                                              | 2495                                                                                                           |
| Static Moment Ratings-Ma [N-m]                                         | 6.4                                                                                                            |
| Static Moment Ratings-Mb [N-m]                                         | 6.4                                                                                                            |
| Static Moment Ratings-Mc [N-m]                                         | 11.7                                                                                                           |
| (Runner Block)Weight                                                   |                                                                                                                |
| Weight-Block [g]                                                       | 18                                                                                                             |
| Standard Miniature Rail Top Mount                                      |                                                                                                                |
| (Top Mount Rail)Details                                                |                                                                                                                |
| Size [mm]                                                              | 9                                                                                                              |
| (Top Mount Rail)Dimensions                                             |                                                                                                                |
| H [mm]                                                                 | 10                                                                                                             |
| W1 [mm]                                                                | 9                                                                                                              |
| H1 [mm]                                                                | 5.5                                                                                                            |
| P [mm]                                                                 | 20                                                                                                             |
| D [mm]                                                                 | 6                                                                                                              |
| d1 [mm]                                                                | 3.5                                                                                                            |
| g1 [mm]                                                                | 3.5                                                                                                            |
| (Top Mount Rail)Weight                                                 |                                                                                                                |
| Weights-Rail [g/m]                                                     | 301.0                                                                                                          |
| Standard Miniature Rail Bottom Tapped Mount (Bottom Mount Rail)Details |                                                                                                                |
| Size [mm]                                                              | 9                                                                                                              |
| (Bottom Mount Rail)Dimensions                                          |                                                                                                                |
| H1 [mm]                                                                | 5.5                                                                                                            |
| W1 [mm]                                                                | 9                                                                                                              |
| P [mm]                                                                 | 20                                                                                                             |
| M1                                                                     | M4 x 0.7                                                                                                       |
| (Bottom Mount Rail)Weight                                              | IVIT A U.I                                                                                                     |
| Weights-Rail [g/m]                                                     | 301.0                                                                                                          |
| wogno-ran g/mj                                                         | 301.0                                                                                                          |