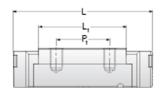

## **NMR 12WN EE**

Call 800-321-7800 or visit us online at www.nookindustries.com to configure and order your NMR 12WN EE today!

| Details                        |          |
|--------------------------------|----------|
| Size [mm]                      | 12       |
| Dimensions                     |          |
| W [mm]                         | 40       |
| L [mm]                         | 45.8     |
| L1 [mm]                        | 31       |
| h2 [mm]                        | 10.9     |
| P1 [mm]                        | 15       |
| P2 [mm]                        | 28       |
| M×g2                           | M3 × 3.5 |
| Ø [mm]                         | 1.3      |
| S [mm]                         | 3.1      |
| T [mm]                         | 4.5      |
| Forces and Torques             |          |
| Basic Load Ratings C [N]       | 3065     |
| Basic Load Ratings C0 [N]      | 5200     |
| Static Moment Ratings-Ma [N-m] | 63.7     |
| Static Moment Ratings-Mb [N-m] | 26.3     |
| Static Moment Ratings-Mc [N-m] | 26.3     |
| Weight                         |          |
| Weight-Block [g]               | 68       |