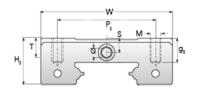

## **NMR 12WN EE**

Call 800-321-7800 or visit us online at www.nookindustries.com to configure and order your NMR 12WN EE today!

| Details                        |          |
|--------------------------------|----------|
| Size [mm]                      | 12       |
| Dimensions                     |          |
| W [mm]                         | 40       |
| L [mm]                         | 45.8     |
| L1 [mm]                        | 31       |
| h2 [mm]                        | 10.9     |
| P1 [mm]                        | 15       |
| P2 [mm]                        | 28       |
| M×g2                           | M3 × 3.5 |
| Ø [mm]                         | 1.3      |
| S [mm]                         | 3.1      |
| T [mm]                         | 4.5      |
| Forces and Torques             |          |
| Basic Load Ratings C [N]       | 3065     |
| Basic Load Ratings C0 [N]      | 5200     |
| Static Moment Ratings-Ma [N-m] | 63.7     |
| Static Moment Ratings-Mb [N-m] | 26.3     |
| Static Moment Ratings-Mc [N-m] | 26.3     |
| Weight                         |          |
| Weight-Block [g]               | 68       |