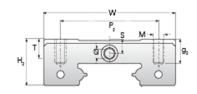

## **NMR 15WL SUE**

Call 800-321-7800 or visit us online at www.nookindustries.com to configure and order your NMR 15WL SUE today!

| Details                        |          |
|--------------------------------|----------|
| Size [mm]                      | 15       |
| Dimensions                     |          |
| W [mm]                         | 60       |
| L [mm]                         | 76       |
| L1 [mm]                        | 57.6     |
| h2 [mm]                        | 13.1     |
| P1 [mm]                        | 35       |
| P2 [mm]                        | 45       |
| M×g2                           | M4 × 4.5 |
| Ø [mm]                         | 1.8      |
| S [mm]                         | 3.3      |
| T [mm]                         | 4.5      |
| Forces and Torques             |          |
| Basic Load Ratings C [N]       | 6725     |
| Basic Load Ratings C0 [N]      | 12580    |
| Static Moment Ratings-Ma [N-m] | 257.6    |
| Static Moment Ratings-Mb [N-m] | 93.1     |
| Static Moment Ratings-Mc [N-m] | 93.1     |
| Weight                         |          |
| Weight-Block [g]               | 203      |