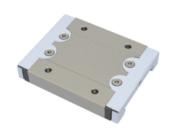

## **NMR 15WL SUE**

Call 800-321-7800 or visit us online at www.nookindustries.com to configure and order your NMR 15WL SUE today!

| Details                        |          |
|--------------------------------|----------|
| Size [mm]                      | 15       |
| Dimensions                     |          |
| W [mm]                         | 60       |
| L [mm]                         | 76       |
| L1 [mm]                        | 57.6     |
| h2 [mm]                        | 13.1     |
| P1 [mm]                        | 35       |
| P2 [mm]                        | 45       |
| M×g2                           | M4 × 4.5 |
| Ø [mm]                         | 1.8      |
| S [mm]                         | 3.3      |
| T [mm]                         | 4.5      |
| Forces and Torques             |          |
| Basic Load Ratings C [N]       | 6725     |
| Basic Load Ratings C0 [N]      | 12580    |
| Static Moment Ratings-Ma [N-m] | 257.6    |
| Static Moment Ratings-Mb [N-m] | 93.1     |
| Static Moment Ratings-Mc [N-m] | 93.1     |
| Weight                         |          |
| Weight-Block [g]               | 203      |