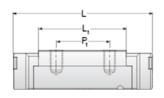

## **NMR 15WL SUE**

Call 800-321-7800 or visit us online at www.nookindustries.com to configure and order your NMR 15WL SUE today!

| Details                        |          |
|--------------------------------|----------|
| Size [mm]                      | 15       |
| Dimensions                     |          |
| W [mm]                         | 60       |
| L [mm]                         | 76       |
| L1 [mm]                        | 57.6     |
| h2 [mm]                        | 13.1     |
| P1 [mm]                        | 35       |
| P2 [mm]                        | 45       |
| M×g2                           | M4 × 4.5 |
| Ø [mm]                         | 1.8      |
| S [mm]                         | 3.3      |
| T [mm]                         | 4.5      |
| Forces and Torques             |          |
| Basic Load Ratings C [N]       | 6725     |
| Basic Load Ratings C0 [N]      | 12580    |
| Static Moment Ratings-Ma [N-m] | 257.6    |
| Static Moment Ratings-Mb [N-m] | 93.1     |
| Static Moment Ratings-Mc [N-m] | 93.1     |
| Weight                         |          |
| Weight-Block [g]               | 203      |