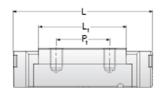

## **NMR 12WL SUE**

Call 800-321-7800 or visit us online at www.nookindustries.com to configure and order your NMR 12WL SUE today!

| Details                        |          |
|--------------------------------|----------|
| Size [mm]                      | 12       |
| Dimensions                     |          |
| W [mm]                         | 40       |
| L [mm]                         | 60.8     |
| L1 [mm]                        | 46       |
| h2 [mm]                        | 11.2     |
| P1 [mm]                        | 28       |
| P2 [mm]                        | 28       |
| $M \times g2$                  | M3 × 3.5 |
| Ø [mm]                         | 1.3      |
| S [mm]                         | 3.1      |
| T [mm]                         | 4.5      |
| Forces and Torques             |          |
| Basic Load Ratings C [N]       | 4070     |
| Basic Load Ratings C0 [N]      | 7800     |
| Static Moment Ratings-Ma [N-m] | 95.6     |
| Static Moment Ratings-Mb [N-m] | 56.4     |
| Static Moment Ratings-Mc [N-m] | 56.4     |
| Weight                         |          |
| Weight-Block [g]               | 96       |