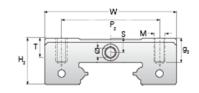

## **NMR 12WL SUE**

Call 800-321-7800 or visit us online at www.nookindustries.com to configure and order your NMR 12WL SUE today!

| Details                        |          |
|--------------------------------|----------|
| Size [mm]                      | 12       |
| Dimensions                     |          |
| W [mm]                         | 40       |
| L [mm]                         | 60.8     |
| L1 [mm]                        | 46       |
| h2 [mm]                        | 11.2     |
| P1 [mm]                        | 28       |
| P2 [mm]                        | 28       |
| $M \times g2$                  | M3 × 3.5 |
| Ø [mm]                         | 1.3      |
| S [mm]                         | 3.1      |
| T [mm]                         | 4.5      |
| Forces and Torques             |          |
| Basic Load Ratings C [N]       | 4070     |
| Basic Load Ratings C0 [N]      | 7800     |
| Static Moment Ratings-Ma [N-m] | 95.6     |
| Static Moment Ratings-Mb [N-m] | 56.4     |
| Static Moment Ratings-Mc [N-m] | 56.4     |
| Weight                         |          |
| Weight-Block [g]               | 96       |