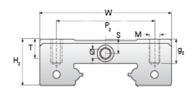

## **NMR 12WN SUE**

Call 800-321-7800 or visit us online at www.nookindustries.com to configure and order your NMR 12WN SUE today!

| Details                        |          |
|--------------------------------|----------|
| Size [mm]                      | 12       |
| Dimensions                     |          |
| W [mm]                         | 40       |
| L [mm]                         | 45.8     |
| L1 [mm]                        | 31       |
| h2 [mm]                        | 11.2     |
| P1 [mm]                        | 15       |
| P2 [mm]                        | 28       |
| M × g2                         | M3 × 3.5 |
| Ø [mm]                         | 1.3      |
| S [mm]                         | 3.1      |
| T [mm]                         | 4.5      |
| Forces and Torques             |          |
| Basic Load Ratings C [N]       | 3065     |
| Basic Load Ratings C0 [N]      | 5200     |
| Static Moment Ratings-Ma [N-m] | 63.7     |
| Static Moment Ratings-Mb [N-m] | 26.3     |
| Static Moment Ratings-Mc [N-m] | 26.3     |
| Weight                         |          |
| Weight-Block [g]               | 68       |