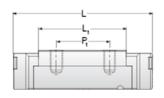

## **NMR 12WN SUE**

Call 800-321-7800 or visit us online at www.nookindustries.com to configure and order your NMR 12WN SUE today!

| Details                        |          |
|--------------------------------|----------|
| Size [mm]                      | 12       |
| Dimensions                     |          |
| W [mm]                         | 40       |
| L [mm]                         | 45.8     |
| L1 [mm]                        | 31       |
| h2 [mm]                        | 11.2     |
| P1 [mm]                        | 15       |
| P2 [mm]                        | 28       |
| M × g2                         | M3 × 3.5 |
| Ø [mm]                         | 1.3      |
| S [mm]                         | 3.1      |
| T [mm]                         | 4.5      |
| Forces and Torques             |          |
| Basic Load Ratings C [N]       | 3065     |
| Basic Load Ratings C0 [N]      | 5200     |
| Static Moment Ratings-Ma [N-m] | 63.7     |
| Static Moment Ratings-Mb [N-m] | 26.3     |
| Static Moment Ratings-Mc [N-m] | 26.3     |
| Weight                         |          |
| Weight-Block [g]               | 68       |