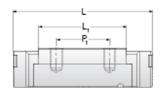

## **NMR 9WL SUE**

Call 800-321-7800 or visit us online at www.nookindustries.com to configure and order your NMR 9WL SUE today!

| Details                        |        |
|--------------------------------|--------|
| Size [mm]                      | 9      |
| Dimensions                     |        |
| W [mm]                         | 30     |
| L [mm]                         | 51.8   |
| L1 [mm]                        | 39.5   |
| h2 [mm]                        | 9.4    |
| P1 [mm]                        | 24     |
| P2 [mm]                        | 23     |
| M × g2                         | M3 × 3 |
| Ø [mm]                         | 1.3    |
| S [mm]                         | 2.6    |
| T [mm]                         | 4      |
| Forces and Torques             |        |
| Basic Load Ratings C [N]       | 2550   |
| Basic Load Ratings C0 [N]      | 4990   |
| Static Moment Ratings-Ma [N-m] | 45.9   |
| Static Moment Ratings-Mb [N-m] | 26.7   |
| Static Moment Ratings-Mc [N-m] | 26.7   |
| Weight                         |        |
| Weight-Block [g]               | 51     |