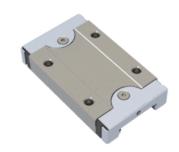

## **NMR 9WL SUE**

Call 800-321-7800 or visit us online at www.nookindustries.com to configure and order your NMR 9WL SUE today!

| Details                        |        |
|--------------------------------|--------|
| Size [mm]                      | 9      |
| Dimensions                     |        |
| W [mm]                         | 30     |
| L [mm]                         | 51.8   |
| L1 [mm]                        | 39.5   |
| h2 [mm]                        | 9.4    |
| P1 [mm]                        | 24     |
| P2 [mm]                        | 23     |
| M × g2                         | M3 × 3 |
| Ø [mm]                         | 1.3    |
| S [mm]                         | 2.6    |
| T [mm]                         | 4      |
| Forces and Torques             |        |
| Basic Load Ratings C [N]       | 2550   |
| Basic Load Ratings C0 [N]      | 4990   |
| Static Moment Ratings-Ma [N-m] | 45.9   |
| Static Moment Ratings-Mb [N-m] | 26.7   |
| Static Moment Ratings-Mc [N-m] | 26.7   |
| Weight                         |        |
| Weight-Block [g]               | 51     |