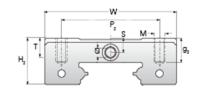

## **NMR 9WL SUE**

Call 800-321-7800 or visit us online at www.nookindustries.com to configure and order your NMR 9WL SUE today!

| Details                        |        |
|--------------------------------|--------|
| Size [mm]                      | 9      |
| Dimensions                     |        |
| W [mm]                         | 30     |
| L [mm]                         | 51.8   |
| L1 [mm]                        | 39.5   |
| h2 [mm]                        | 9.4    |
| P1 [mm]                        | 24     |
| P2 [mm]                        | 23     |
| M × g2                         | M3 × 3 |
| Ø [mm]                         | 1.3    |
| S [mm]                         | 2.6    |
| T [mm]                         | 4      |
| Forces and Torques             |        |
| Basic Load Ratings C [N]       | 2550   |
| Basic Load Ratings C0 [N]      | 4990   |
| Static Moment Ratings-Ma [N-m] | 45.9   |
| Static Moment Ratings-Mb [N-m] | 26.7   |
| Static Moment Ratings-Mc [N-m] | 26.7   |
| Weight                         |        |
| Weight-Block [g]               | 51     |