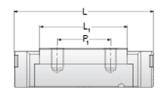

## NMR 15WL SS

Call 800-321-7800 or visit us online at www.nookindustries.com to configure and order your NMR 15WL SS today!

| Details                        |          |
|--------------------------------|----------|
| Size [mm]                      | 15       |
| Dimensions                     |          |
| W [mm]                         | 60       |
| L [mm]                         | 74.4     |
| L1 [mm]                        | 57.6     |
| h2 [mm]                        | 12       |
| P1 [mm]                        | 35       |
| P2 [mm]                        | 45       |
| M × g2                         | M4 × 4.5 |
| Ø [mm]                         | 1.8      |
| S [mm]                         | 3.3      |
| T [mm]                         | 4.5      |
| Forces and Torques             |          |
| Basic Load Ratings C [N]       | 6725     |
| Basic Load Ratings C0 [N]      | 12580    |
| Static Moment Ratings-Ma [N-m] | 93.1     |
| Static Moment Ratings-Mb [N-m] | 93.1     |
| Static Moment Ratings-Mc [N-m] | 257.6    |
| Weight                         |          |
| Weight-Block [g]               | 200      |