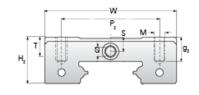

## NMR 15WL SS

Call 800-321-7800 or visit us online at www.nookindustries.com to configure and order your NMR 15WL SS today!

| Details                        |          |
|--------------------------------|----------|
| Size [mm]                      | 15       |
| Dimensions                     |          |
| W [mm]                         | 60       |
| L [mm]                         | 74.4     |
| L1 [mm]                        | 57.6     |
| h2 [mm]                        | 12       |
| P1 [mm]                        | 35       |
| P2 [mm]                        | 45       |
| M × g2                         | M4 × 4.5 |
| Ø [mm]                         | 1.8      |
| S [mm]                         | 3.3      |
| T [mm]                         | 4.5      |
| Forces and Torques             |          |
| Basic Load Ratings C [N]       | 6725     |
| Basic Load Ratings C0 [N]      | 12580    |
| Static Moment Ratings-Ma [N-m] | 93.1     |
| Static Moment Ratings-Mb [N-m] | 93.1     |
| Static Moment Ratings-Mc [N-m] | 257.6    |
| Weight                         |          |
| Weight-Block [g]               | 200      |