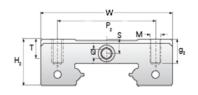

## NMR 12WN SS

Call 800-321-7800 or visit us online at www.nookindustries.com to configure and order your NMR 12WN SS today!

| Details                        |          |
|--------------------------------|----------|
| Size [mm]                      | 12       |
| Dimensions                     |          |
| W [mm]                         | 40       |
| L [mm]                         | 44.4     |
| L1 [mm]                        | 31       |
| h2 [mm]                        | 10.1     |
| P1 [mm]                        | 15       |
| P2 [mm]                        | 28       |
| $M \times g2$                  | M3 × 3.5 |
| Ø [mm]                         | 1.3      |
| S [mm]                         | 3.1      |
| T [mm]                         | 4.5      |
| Forces and Torques             |          |
| Basic Load Ratings C [N]       | 3065     |
| Basic Load Ratings C0 [N]      | 5200     |
| Static Moment Ratings-Ma [N-m] | 26.3     |
| Static Moment Ratings-Mb [N-m] | 26.3     |
| Static Moment Ratings-Mc [N-m] | 63.7     |
| Weight                         |          |
| Weight-Block [g]               | 65       |