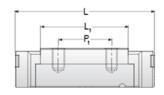

## NMR 12WN SS

Call 800-321-7800 or visit us online at www.nookindustries.com to configure and order your NMR 12WN SS today!

| Details                        |          |
|--------------------------------|----------|
| Size [mm]                      | 12       |
| Dimensions                     |          |
| W [mm]                         | 40       |
| L [mm]                         | 44.4     |
| L1 [mm]                        | 31       |
| h2 [mm]                        | 10.1     |
| P1 [mm]                        | 15       |
| P2 [mm]                        | 28       |
| $M \times g2$                  | M3 × 3.5 |
| Ø [mm]                         | 1.3      |
| S [mm]                         | 3.1      |
| T [mm]                         | 4.5      |
| Forces and Torques             |          |
| Basic Load Ratings C [N]       | 3065     |
| Basic Load Ratings C0 [N]      | 5200     |
| Static Moment Ratings-Ma [N-m] | 26.3     |
| Static Moment Ratings-Mb [N-m] | 26.3     |
| Static Moment Ratings-Mc [N-m] | 63.7     |
| Weight                         |          |
| Weight-Block [g]               | 65       |