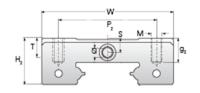

## **NMR 7WL SS**

Call 800-321-7800 or visit us online at www.nookindustries.com to configure and order your NMR 7WL SS today!

| Details                        |        |
|--------------------------------|--------|
| Size [mm]                      | 7      |
| Dimensions                     |        |
| W [mm]                         | 25     |
| L [mm]                         | 40.5   |
| L1 [mm]                        | 30.1   |
| h2 [mm]                        | 7      |
| P1 [mm]                        | 19     |
| P2 [mm]                        | 19     |
| $M \times g2$                  | M3 × 3 |
| Ø [mm]                         | 1.1    |
| S [mm]                         | 1.9    |
| T [mm]                         | 3.2    |
| Forces and Torques             |        |
| Basic Load Ratings C [N]       | 1570   |
| Basic Load Ratings C0 [N]      | 3140   |
| Static Moment Ratings-Ma [N-m] | 14.9   |
| Static Moment Ratings-Mb [N-m] | 14.9   |
| Static Moment Ratings-Mc [N-m] | 22.7   |
| Weight                         |        |
| Weight-Block [g]               | 27     |