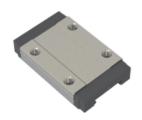

## **NMR 7WL SS**

Call 800-321-7800 or visit us online at www.nookindustries.com to configure and order your NMR 7WL SS today!

| Details                        |        |
|--------------------------------|--------|
| Size [mm]                      | 7      |
| Dimensions                     |        |
| W [mm]                         | 25     |
| L [mm]                         | 40.5   |
| L1 [mm]                        | 30.1   |
| h2 [mm]                        | 7      |
| P1 [mm]                        | 19     |
| P2 [mm]                        | 19     |
| $M \times g2$                  | M3 × 3 |
| Ø [mm]                         | 1.1    |
| S [mm]                         | 1.9    |
| T [mm]                         | 3.2    |
| Forces and Torques             |        |
| Basic Load Ratings C [N]       | 1570   |
| Basic Load Ratings C0 [N]      | 3140   |
| Static Moment Ratings-Ma [N-m] | 14.9   |
| Static Moment Ratings-Mb [N-m] | 14.9   |
| Static Moment Ratings-Mc [N-m] | 22.7   |
| Weight                         |        |
| Weight-Block [g]               | 27     |