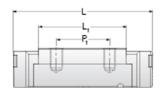

## **NMR 7WL SS**

Call 800-321-7800 or visit us online at www.nookindustries.com to configure and order your NMR 7WL SS today!

| Details                        |        |
|--------------------------------|--------|
| Size [mm]                      | 7      |
| Dimensions                     |        |
| W [mm]                         | 25     |
| L [mm]                         | 40.5   |
| L1 [mm]                        | 30.1   |
| h2 [mm]                        | 7      |
| P1 [mm]                        | 19     |
| P2 [mm]                        | 19     |
| $M \times g2$                  | M3 × 3 |
| Ø [mm]                         | 1.1    |
| S [mm]                         | 1.9    |
| T [mm]                         | 3.2    |
| Forces and Torques             |        |
| Basic Load Ratings C [N]       | 1570   |
| Basic Load Ratings C0 [N]      | 3140   |
| Static Moment Ratings-Ma [N-m] | 14.9   |
| Static Moment Ratings-Mb [N-m] | 14.9   |
| Static Moment Ratings-Mc [N-m] | 22.7   |
| Weight                         |        |
| Weight-Block [g]               | 27     |