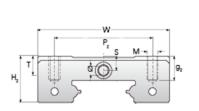

## NMR 5WLC SS

Call 800-321-7800 or visit us online at www.nookindustries.com to configure and order your NMR 5WLC SS today!

| Details                        |                 |
|--------------------------------|-----------------|
| Size [mm]                      | 5               |
| Dimensions                     |                 |
| W [mm]                         | 17              |
| L [mm]                         | 27.2            |
| L1 [mm]                        | 21.2            |
| h2 [mm]                        | 5               |
| P1 [mm]                        | 11              |
| P2 [mm]                        | 13              |
| M × g2                         | M3 / M2.5 × 1.5 |
| Ø [mm]                         | 0.9             |
| S [mm]                         | 1.2             |
| T [mm]                         | 2.3             |
| Forces and Torques             |                 |
| Basic Load Ratings C [N]       | 615             |
| Basic Load Ratings C0 [N]      | 1315            |
| Static Moment Ratings-Ma [N-m] | 4.1             |
| Static Moment Ratings-Mb [N-m] | 4.1             |
| Static Moment Ratings-Mc [N-m] | 6.8             |
| Weight                         |                 |
| Weight-Block [g]               | 8               |