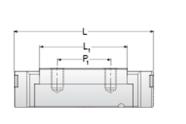

## NMR 5WLC SS

Call 800-321-7800 or visit us online at www.nookindustries.com to configure and order your NMR 5WLC SS today!

| Details                        |                 |
|--------------------------------|-----------------|
| Size [mm]                      | 5               |
| Dimensions                     |                 |
| W [mm]                         | 17              |
| L [mm]                         | 27.2            |
| L1 [mm]                        | 21.2            |
| h2 [mm]                        | 5               |
| P1 [mm]                        | 11              |
| P2 [mm]                        | 13              |
| M × g2                         | M3 / M2.5 × 1.5 |
| Ø [mm]                         | 0.9             |
| S [mm]                         | 1.2             |
| T [mm]                         | 2.3             |
| Forces and Torques             |                 |
| Basic Load Ratings C [N]       | 615             |
| Basic Load Ratings C0 [N]      | 1315            |
| Static Moment Ratings-Ma [N-m] | 4.1             |
| Static Moment Ratings-Mb [N-m] | 4.1             |
| Static Moment Ratings-Mc [N-m] | 6.8             |
| Weight                         |                 |
| Weight-Block [g]               | 8               |