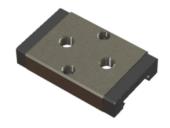

## NMR 5WLC SS

Call 800-321-7800 or visit us online at www.nookindustries.com to configure and order your NMR 5WLC SS today!

| Details                        |                 |
|--------------------------------|-----------------|
| Size [mm]                      | 5               |
| Dimensions                     |                 |
| W [mm]                         | 17              |
| L [mm]                         | 27.2            |
| L1 [mm]                        | 21.2            |
| h2 [mm]                        | 5               |
| P1 [mm]                        | 11              |
| P2 [mm]                        | 13              |
| M × g2                         | M3 / M2.5 × 1.5 |
| Ø [mm]                         | 0.9             |
| S [mm]                         | 1.2             |
| T [mm]                         | 2.3             |
| Forces and Torques             |                 |
| Basic Load Ratings C [N]       | 615             |
| Basic Load Ratings C0 [N]      | 1315            |
| Static Moment Ratings-Ma [N-m] | 4.1             |
| Static Moment Ratings-Mb [N-m] | 4.1             |
| Static Moment Ratings-Mc [N-m] | 6.8             |
| Weight                         |                 |
| Weight-Block [g]               | 8               |