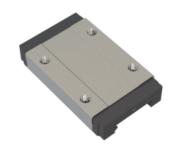

## **NMR 9WL ZU**

Call 800-321-7800 or visit us online at www.nookindustries.com to configure and order your NMR 9WL ZU today!

| Details                        |        |
|--------------------------------|--------|
| Size [mm]                      | 9      |
| Dimensions                     |        |
| W [mm]                         | 30     |
| L [mm]                         | 50.7   |
| L1 [mm]                        | 39.5   |
| h2 [mm]                        | 8.8    |
| P1 [mm]                        | 24     |
| P2 [mm]                        | 23     |
| $M \times g2$                  | M3 × 3 |
| Ø [mm]                         | 1.3    |
| S [mm]                         | 2.6    |
| T [mm]                         | 4      |
| Forces and Torques             |        |
| Basic Load Ratings C [N]       | 2550   |
| Basic Load Ratings C0 [N]      | 4990   |
| Static Moment Ratings-Ma [N-m] | 26.7   |
| Static Moment Ratings-Mb [N-m] | 26.7   |
| Static Moment Ratings-Mc [N-m] | 45.9   |
| Weight                         |        |
| Weight-Block [g]               | 51     |