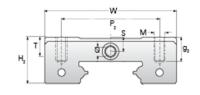

## **NMR 9WL ZU**

Call 800-321-7800 or visit us online at www.nookindustries.com to configure and order your NMR 9WL ZU today!

| Details                        |        |
|--------------------------------|--------|
| Size [mm]                      | 9      |
| Dimensions                     |        |
| W [mm]                         | 30     |
| L [mm]                         | 50.7   |
| L1 [mm]                        | 39.5   |
| h2 [mm]                        | 8.8    |
| P1 [mm]                        | 24     |
| P2 [mm]                        | 23     |
| $M \times g2$                  | M3 × 3 |
| Ø [mm]                         | 1.3    |
| S [mm]                         | 2.6    |
| T [mm]                         | 4      |
| Forces and Torques             |        |
| Basic Load Ratings C [N]       | 2550   |
| Basic Load Ratings C0 [N]      | 4990   |
| Static Moment Ratings-Ma [N-m] | 26.7   |
| Static Moment Ratings-Mb [N-m] | 26.7   |
| Static Moment Ratings-Mc [N-m] | 45.9   |
| Weight                         |        |
| Weight-Block [g]               | 51     |