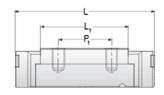

## **NMR 9WL ZU**

Call 800-321-7800 or visit us online at www.nookindustries.com to configure and order your NMR 9WL ZU today!

| Details                        |        |
|--------------------------------|--------|
| Size [mm]                      | 9      |
| Dimensions                     |        |
| W [mm]                         | 30     |
| L [mm]                         | 50.7   |
| L1 [mm]                        | 39.5   |
| h2 [mm]                        | 8.8    |
| P1 [mm]                        | 24     |
| P2 [mm]                        | 23     |
| $M \times g2$                  | M3 × 3 |
| Ø [mm]                         | 1.3    |
| S [mm]                         | 2.6    |
| T [mm]                         | 4      |
| Forces and Torques             |        |
| Basic Load Ratings C [N]       | 2550   |
| Basic Load Ratings C0 [N]      | 4990   |
| Static Moment Ratings-Ma [N-m] | 26.7   |
| Static Moment Ratings-Mb [N-m] | 26.7   |
| Static Moment Ratings-Mc [N-m] | 45.9   |
| Weight                         |        |
| Weight-Block [g]               | 51     |